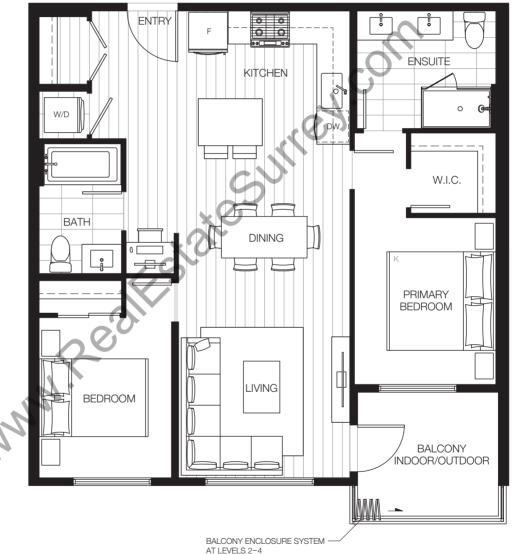

### Plan E2 2 BEDROOM · 2 BATHROOM INTERIOR: 939-942 SF

BALCONY: 70 SF TOTAL: 1,009–1,012 SF

### Plan E2A 2 BEDROOM · 2 BATHROOM INTERIOR: 884-887 SF PATIO: 473 SF TOTAL: 1,357-1,360 SF

# Plan E2B

2 BEDROOM · 2 BATHROOM INTERIOR: 1,006 SF BALCONY: 67 SF TOTAL: 1,073 SF

This is not an offering for sale. Any such offering can only be made with a disclosure statement. The developer reserves the right to make changes and modifications to the information contained herein without prior notice. Dimensions, sizes, areas, specifications layout and materials are approximate only and subject to change without notice. E.&O.E.

## Plan E5 2 bedroom · 2 bathroom

| INTERIOR:      | 894-   | 1,029 SF     |
|----------------|--------|--------------|
| BALCONY:       |        | 89 SF        |
| TOTAL:         | 983-   | 1,118 SF     |
| GROUND FLOOR F | PATIO: | 516 - 925 SF |