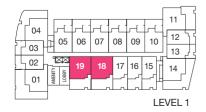

#### Home 119 is an adaptable unit and includes the features listed below:

- Continuous countertop between the kitchen sink and range
- Light switches and electrical outlets installed lower than four feet
- More generous floor space around entrance
- Bathroom wall will accommodate future installation of grab bars
- Bathrooms and interior doorways have more generous clearance for people with mobility challenges