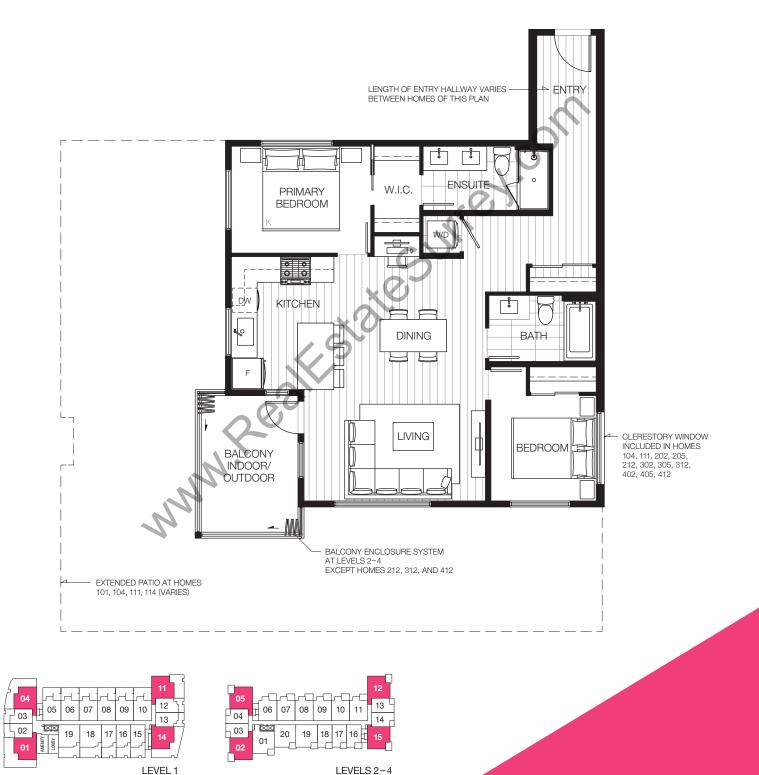

#### Home 119 is an adaptable unit and includes the features listed below:

- Continuous countertop between the kitchen sink and range
- Light switches and electrical outlets installed lower than four feet
- More generous floor space around entrance
- Bathroom wall will accommodate future installation of grab bars
- Bathrooms and interior doorways have more generous clearance for people with mobility challenges