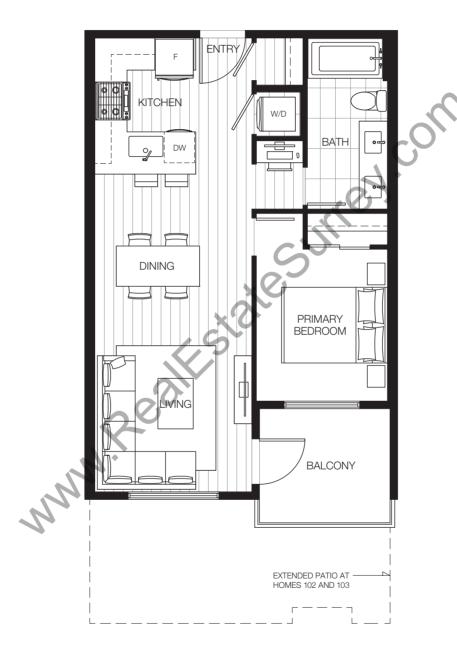

Î

This is not an offering for sale. Any such offering can only be made with a disclosure statement. The developer reserves the right to make changes and modifications to the information contained herein without prior notice. Dimensions, sizes, areas, specifications layout and materials are approximate only and subject to change without notice. E.&O.E.

WANSON GROUP



# **Plan A4** 1 BEDROOM · 1 BATHROOM

| INTERIOR: | 579-581 | SF |
|-----------|---------|----|
| PATIO:    | 193-322 | SF |
| TOTAL:    | 772-903 | SF |





This is not an offering for sale. Any such offering can only be made with a disclosure statement. The developer reserves the right to make changes and modifications to the information contained herein without prior notice. Dimensions, sizes, areas, specifications