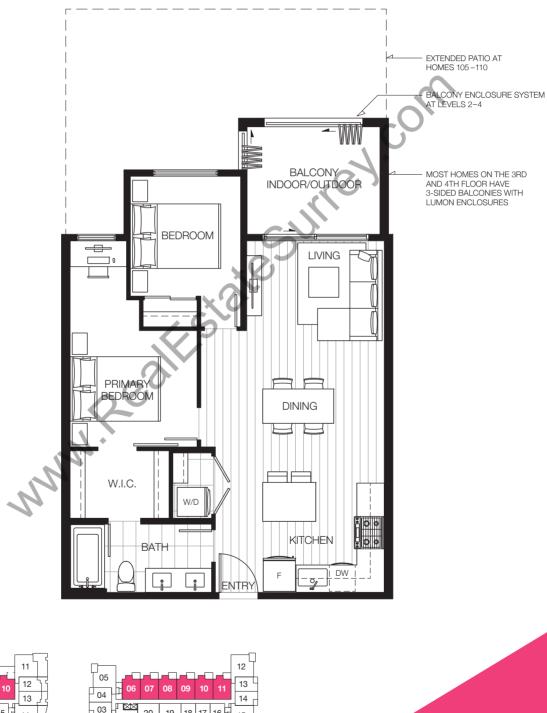

### Plan E2A 2 BEDROOM · 2 BATHROOM INTERIOR: 884-887 SF PATIO: 473 SF TOTAL: 1,357-1,360 SF