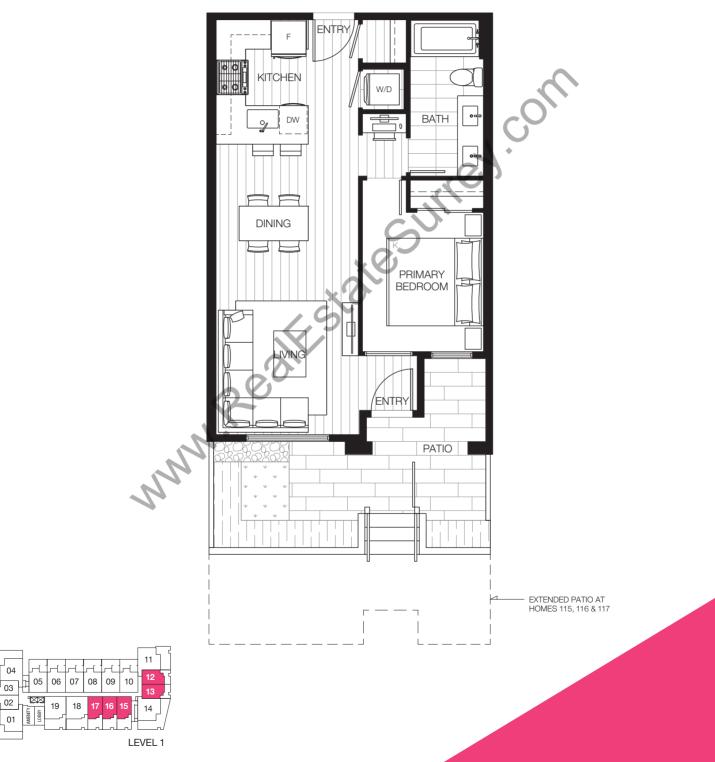

### Plan E2 2 BEDROOM · 2 BATHROOM INTERIOR: 939-942 SF

BALCONY: 70 SF TOTAL: 1,009–1,012 SF