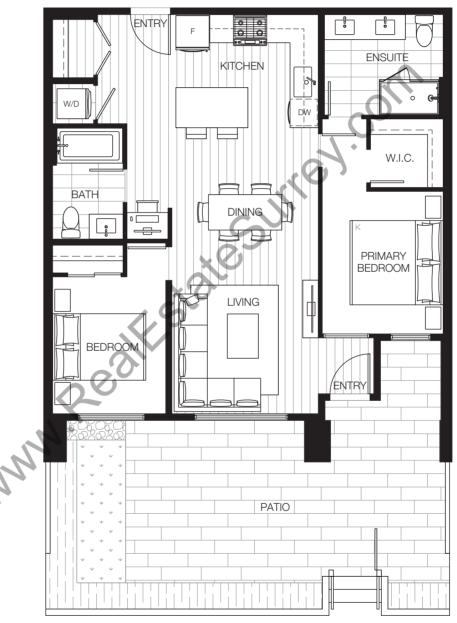

### Plan E2 2 BEDROOM · 2 BATHROOM INTERIOR: 939-942 SF

BALCONY: 70 SF TOTAL: 1,009–1,012 SF

### Plan E2A 2 BEDROOM · 2 BATHROOM INTERIOR: 884-887 SF PATIO: 473 SF TOTAL: 1,357-1,360 SF

# Plan E2B

2 BEDROOM · 2 BATHROOM INTERIOR: 1,006 SF BALCONY: 67 SF TOTAL: 1,073 SF

This is not an offering for sale. Any such offering can only be made with a disclosure statement. The developer reserves the right to make changes and modifications to the information contained herein without prior notice. Dimensions, sizes, areas, specifications layout and materials are approximate only and subject to change without notice. E.&O.E.

## Plan E5 2 bedroom · 2 bathroom

| INTERIOR:      | 894-   | 1,029 SF     |
|----------------|--------|--------------|
| BALCONY:       |        | 89 SF        |
| TOTAL:         | 983-   | 1,118 SF     |
| GROUND FLOOR F | PATIO: | 516 - 925 SF |