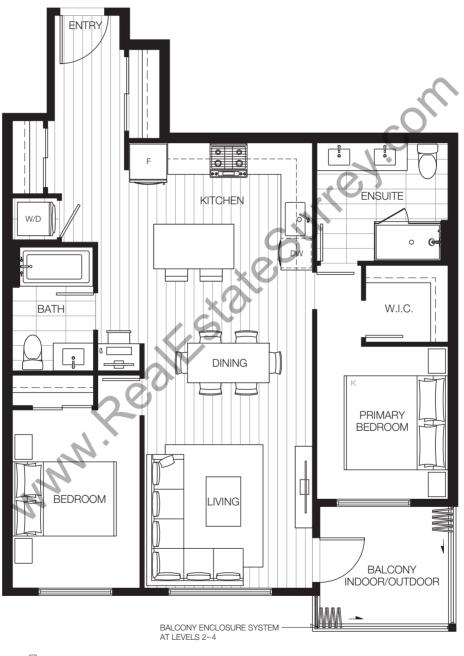

### Plan E2 2 BEDROOM · 2 BATHROOM INTERIOR: 939-942 SF

BALCONY: 70 SF TOTAL: 1,009–1,012 SF