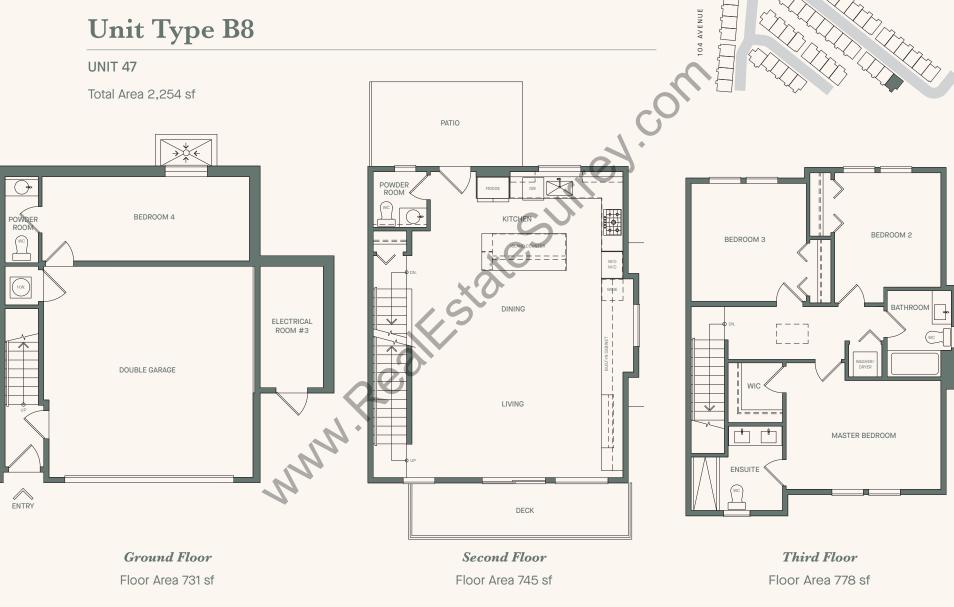

lustrations are for marketing purposes only and may differ from finished product. The developer reserves the right to change or modify the offer, features, specifications and floor plans without prior notice. Square footages and dimensions are approximations based on preliminary drawings and may vary. All amenities are planned and are subject to change without notice. E&OE.







This is not an offering for sale. Illustrations are for marketing purposes only and may differ from finished product. The developer reserves the right to change or modify the offer, features, specifications and floor plans without prior notice. Square footages and dimensions are approximations based on preliminary drawings and may vary. All amenities are planned and are subject to change without notice. E&OE.







This is not an offering for sale. Illustrations are for marketing purposes only and may differ from finished product. The developer reserves the right to change or modify the offer, features, specifications and floor plans without prior notice. Square footages and dimensions are approximations based on preliminary drawings and may vary. All amenities are planned and are subject to change without notice. E&OE.







INFO@EATONLIVING.CA | 778.218.2662 | 778.218.2657 | 103-13631 80 AVENUE, SURREY, BC. CANADA V3W 3C3

This is not an offering for sale. Illustrations are for marketing purposes only and may differ from finished product. The developer reserves the right to change or modify the offer, features, specifications and floor plans without prior notice. Square footages and dimensions