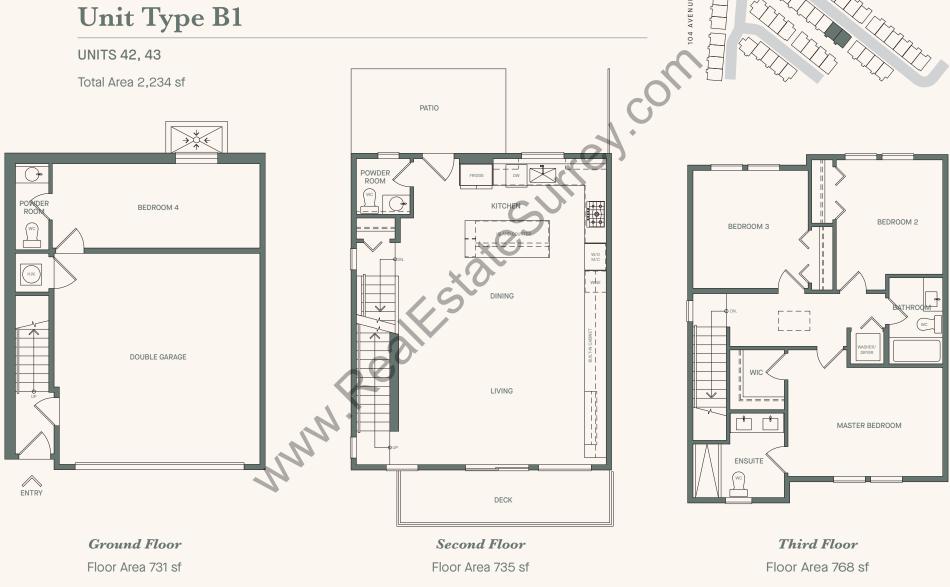

ves the right to change or modify the offer, features, specifications and floor plans without prior notice. Square footages and dimensions are approximations based on preliminary drawings and may vary. All amenities are planned and are subject to change without notice. E&OE.







INFO@EATONLIVING.CA | 778.218.2662 | 778.218.2657 | 103-13631 80 AVENUE, SURREY, BC. CANADA V3W 3C3

This is not an offering for sale. Illustrations are for marketing purposes only and may differ from finished product. The developer reserves the right to change or modify the offer, features, specifications and floor plans without prior notice. Square footages and dimensions are approximations based on preliminary drawings and may vary. All amenities are planned and are subject to change without notice. E&OE.







INFO@EATONLIVING.CA | 778.218.2662 | 778.218.2657 | 103-13631 80 AVENUE, SURREY, BC. CANADA V3W 3C3

This is not an offering for sale. Illustrations are for marketing purposes only and may differ from finished product. The developer reserves the right to change or modify the offer, features, specifications and floor plans without prior notice. Square footages and dimensions are approximations based on preliminary drawings and may vary. All amenities are planned and are subject to change without notice. E&OE.







INFO@EATONLIVING.CA | 778.218.2662 | 778.218.2657 | 103-13631 80 AVENUE, SURREY, BC. CANADA V3W 3C3

This is not an offering for sale. Illustrations are for marketing purposes only and may differ from finished product. The developer reserves the right to change or modify the