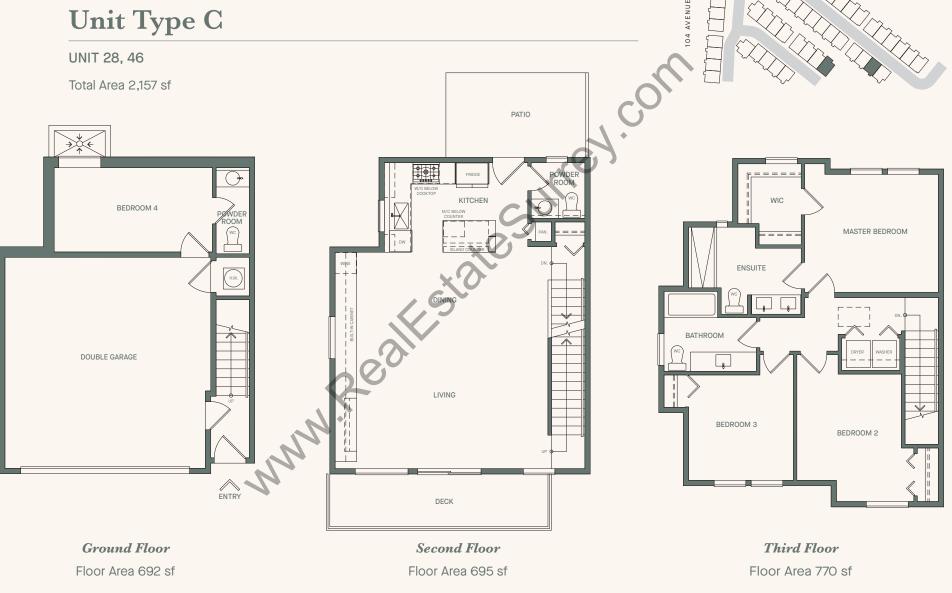

ves the right to change or modify the offer, features, specifications and floor plans without prior notice. Square footages and dimensions are approximations based on preliminary drawings and may vary. All amenities are planned and are subject to change without notice. E&OE.







INFO@EATONLIVING.CA | 778.218.2662 | 778.218.2657 | 103-13631 80 AVENUE, SURREY, BC. CANADA V3W 3C3

This is not an offering for sale. Illustrations are for marketing purposes only and may differ from finished product. The developer reserves the right to change or modify the offer, features, specifications and floor plans without prior notice. Square footages and dimensions are approximations based on preliminary drawings and may vary. All amenities are planned and are subject to change without notice. E&OE.





 $\rightarrow$  North



INFO@EATONLIVING.CA | 778.218.2662 | 778.218.2657 | 103-13631 80 AVENUE, SURREY, BC. CANADA V3W 3C3

This is not an offering for sale. Illustrations are for marketing purposes only and may differ from finished product. The developer reserves the right to change or modify the offer, features, specifications and floor plans without prior notice. Square footages and dimensions are approximations based on preliminary drawings and may vary. All amenities are planned and are subject to change without notice. E&OE.