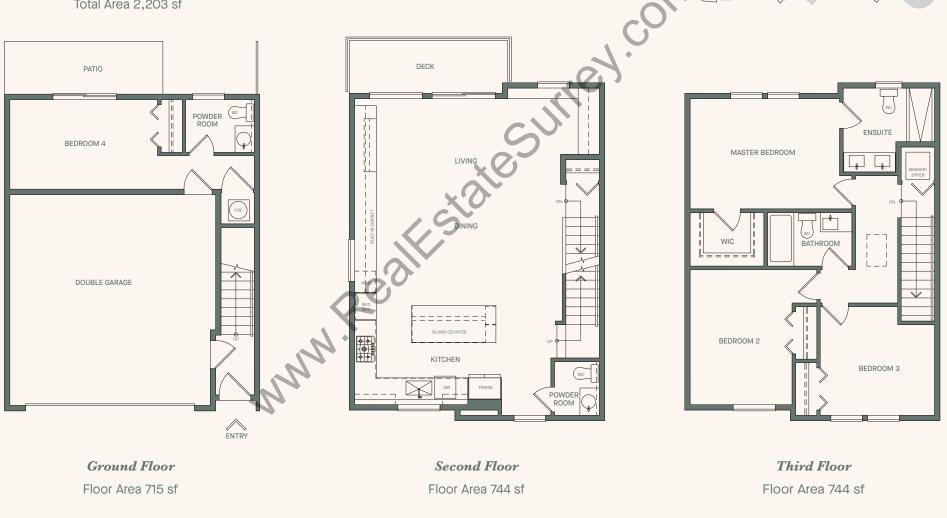

**UNIT 31** 

Total Area 2,203 sf

#### OVIEDO OPERTIES

INFO@EATONLIVING.CA | 778.218.2662 | 778.218.2657 | 103-13631 80 AVENUE, SURREY, BC. CANADA V3W 3C3

This is not an offering for sale. Illustrations are for marketing purposes only and may differ from finished product. The developer reserves the right to change or modify the offer, features, specifications and floor plans without prior notice. Square footages and dimensions are approximations based on preliminary drawings and may vary. All amenities are planned and are subject to change without notice. E&OE.