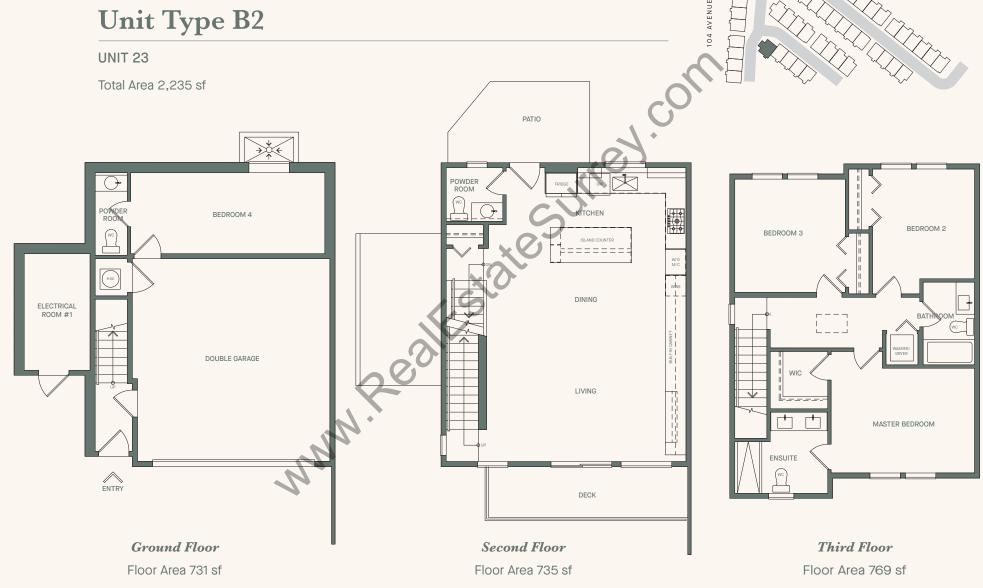

 $\rightarrow$  North

UNITS 2, 3, 4, 5, 8, 9, 10, 11, 12 & 13

Total Area 2,187 sf