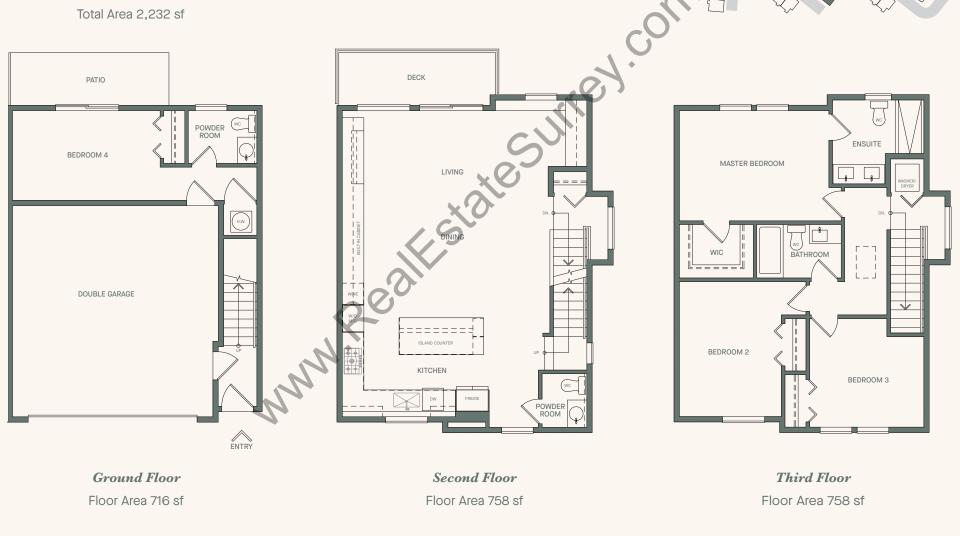

 $\rightarrow$  North

UNITS 29, 30, 33, 34

Total Area 2,187 sf

INFO@EATONLIVING.CA | 778.218.2662 | 778.218.2657 | 103-13631 80 AVENUE, SURREY, BC. CANADA V3W 3C3

This is not an offering for sale. Illustrations are for marketing purposes only and may differ from finished product. The developer reserves the right to change or modify the offer, features, specifications and floor plans without prior notice. Square footages and dimensions are approximations based on preliminary drawings and may vary. All amenities are planned and are subject to change without notice. E&OE.

 $\rightarrow$  North

UNIT 28

#### OVIEDO PROPERTIES

INFO@EATONLIVING.CA | 778.218.2662 | 778.218.2657 | 103-13631 80 AVENUE, SURREY, BC. CANADA V3W 3C3

This is not an offering for sale. Illustrations are for marketing purposes only and may differ from finished product. The developer reserves the right to change or modify the offer, features, specifications and floor plans without prior notice. Square footages and dimensions are approximations based on preliminary drawings and may vary. All amenities are planned and are subject to change without notice. E&OE.