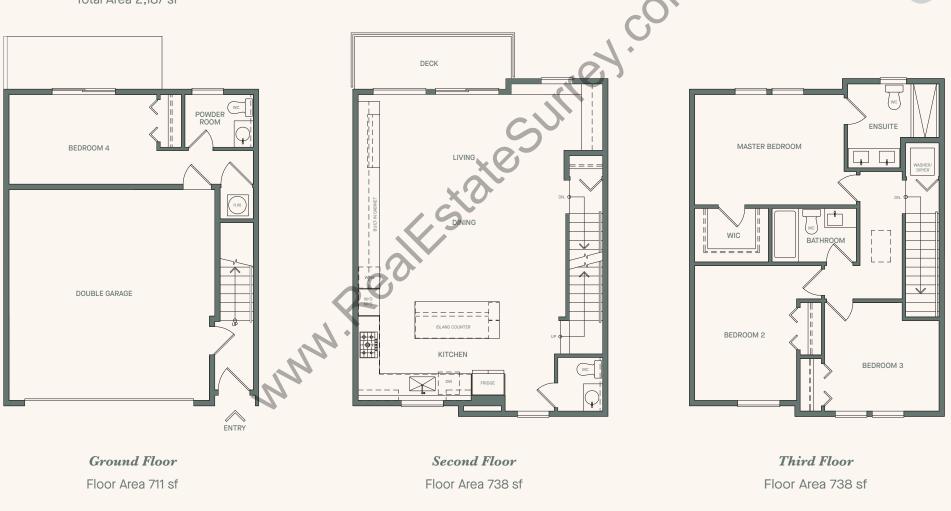

 $\rightarrow$  North

UNITS 2, 3, 4, 5, 8, 9, 10, 11, 12 & 13

Total Area 2,187 sf

# OVIEDO

INFO@EATONLIVING.CA | 778.218.2662 | 778.218.2657 | 103-13631 80 AVENUE, SURREY, BC. CANADA V3W 3C3

This is not an offering for sale. Illustrations are for marketing purposes only and may differ from finished product. The developer reserves the right to change or modify the offer, features, specifications and floor plans without prior notice. Square footages and dimensions are approximations based on preliminary drawings and may vary. All amenities are planned and are subject to change without notice. ESOE.