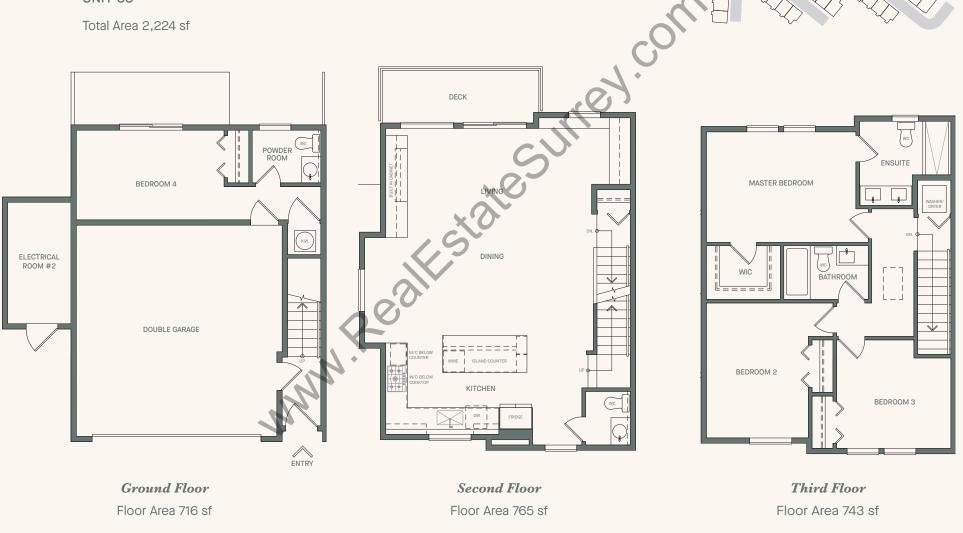

UNIT 35

#### OVIEDO PROPERTIES

INFO@EATONLIVING.CA | 778.218.2662 | 778.218.2657 | 103-13631 80 AVENUE, SURREY, BC. CANADA V3W 3C3

This is not an offering for sale. Illustrations are for marketing purposes only and may differ from finished product. The developer reserves the right to change or modify the offer, features, specifications and floor plans without prior notice. Square footages and dimensions are approximations based on preliminary drawings and may vary. All amenities are planned and are subject to change without notice. E&OE.