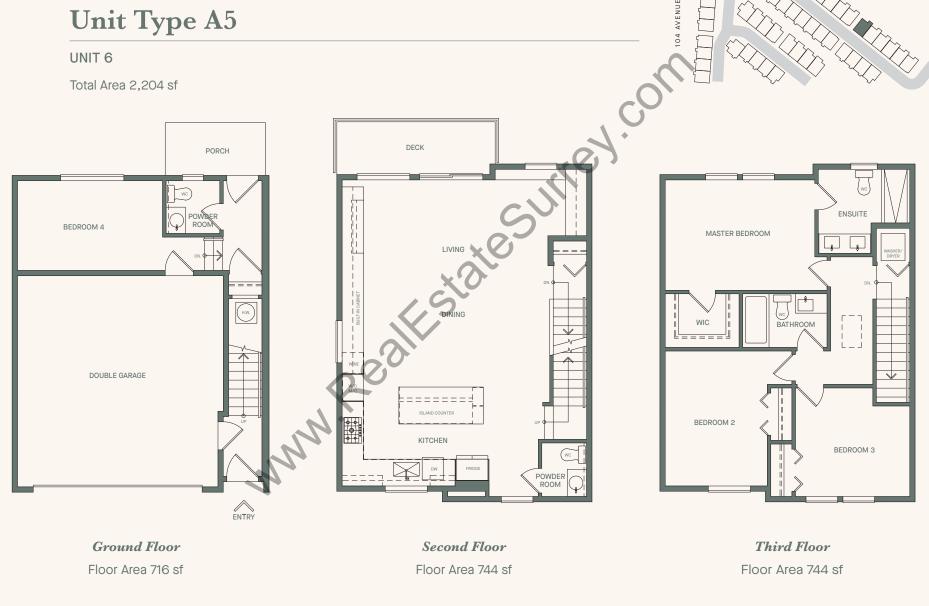

UNIT 35

#### OVIEDO PROPERTIES

INFO@EATONLIVING.CA | 778.218.2662 | 778.218.2657 | 103-13631 80 AVENUE, SURREY, BC. CANADA V3W 3C3

This is not an offering for sale. Illustrations are for marketing purposes only and may differ from finished product. The developer reserves the right to change or modify the offer, features, specifications and floor plans without prior notice. Square footages and dimensions are approximations based on preliminary drawings and may vary. All amenities are planned and are subject to change without notice. E&OE.