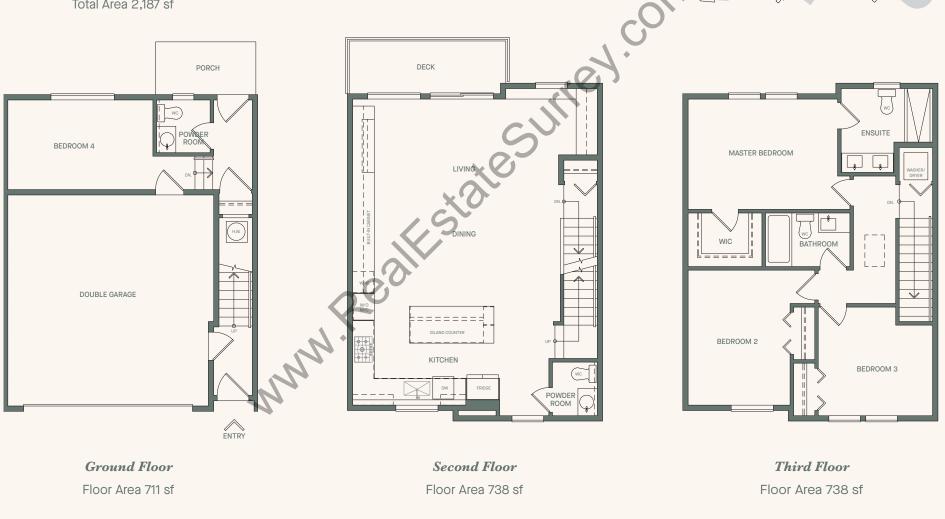

 $\rightarrow$  North

UNITS 2, 3, 4, 5, 8, 9, 10, 11, 12 & 13

Total Area 2,187 sf

# OVIEDO

INFO@EATONLIVING.CA | 778.218.2662 | 778.218.2657 | 103-13631 80 AVENUE, SURREY, BC. CANADA V3W 3C3

This is not an offering for sale. Illustrations are for marketing purposes only and may differ from finished product. The developer reserves the right to change or modify the offer, features, specifications and floor plans without prior notice. Square footages and dimensions are approximations based on preliminary drawings and may vary. All amenities are planned and are subject to change without notice. ESOE.