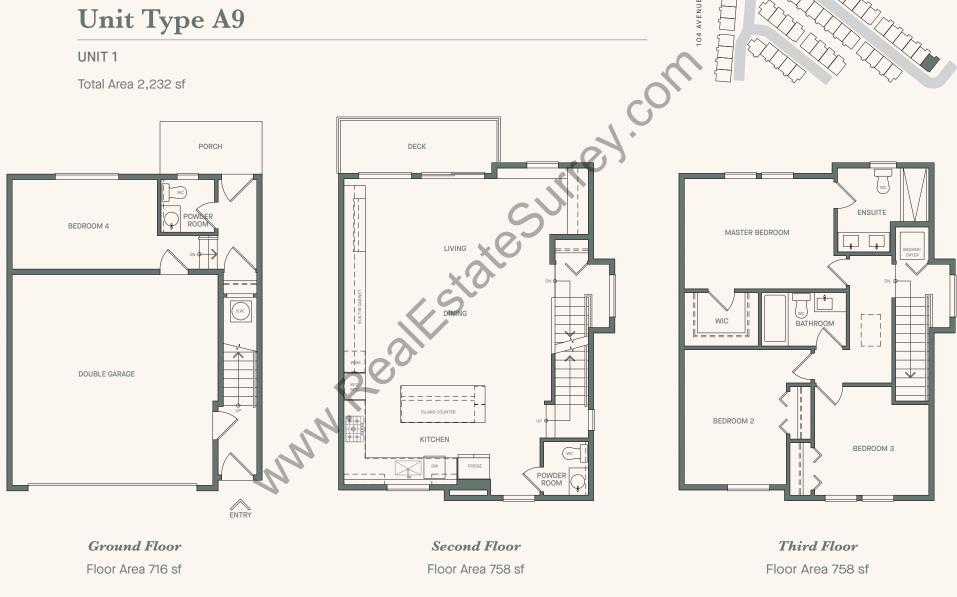

es and dimensions are approximations based on preliminary drawings and may vary. All amenities are planned and are subject to change without notice. E&OE.

 $\rightarrow$  North



UNITS 2, 3, 4, 5, 8, 9, 10, 11, 12 & 13

Total Area 2,187 sf



# OVIEDO

INFO@EATONLIVING.CA | 778.218.2662 | 778.218.2657 | 103-13631 80 AVENUE, SURREY, BC. CANADA V3W 3C3

This is not an offering for sale. Illustrations are for marketing purposes only and may differ from finished product. The developer reserves the right to change or modify the offer, features, specifications and floor plans without prior notice. Square footages and dimensions are approximations based on preliminary drawings and may vary. All amenities are planned and are subject to change without notice. ESOE.

 $\rightarrow$  North

No.







INFO@EATONLIVING.CA | 778.218.2662 | 778.218.2657 | 103-13631 80 AVENUE, SURREY, BC. CANADA V3W 3C3

This is not an offering for sale. Illustrations are for marketing purposes only and may differ from finished product. The developer reserves the right to change or modify the offer, features, specifications and floor plans without prior notice. Square footages and dimensions are approximations based on preliminary drawings and may vary. All amenities are planned and are subject to change without notice. E&OE.







INFO@EATONLIVING.CA | 778.218.2662 | 778.218.2657 | 103-13631 80 AVENUE, SURREY, BC. CANADA V3W 3C3

This is not an offering for sale. Illustrations are for marketing purposes only and may differ from finished product. The developer reserves the right to change or modify the