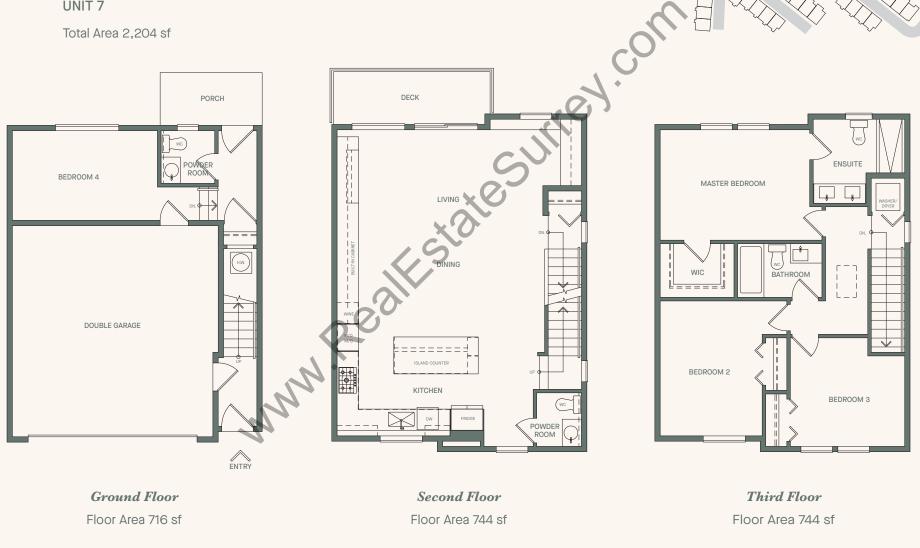

 $\rightarrow$  North

UNIT 7

INFO@EATONLIVING.CA | 778.218.2662 | 778.218.2657 | 103-13631 80 AVENUE, SURREY, BC. CANADA V3W 3C3

This is not an offering for sale. Illustrations are for marketing purposes only and may differ from finished product. The developer reserves the right to change or modify the offer, features, specifications and floor plans without prior notice. Square footages and dimensions are approximations based on preliminary drawings and may vary. All amenities are planned and are subject to change without notice. E&OE.