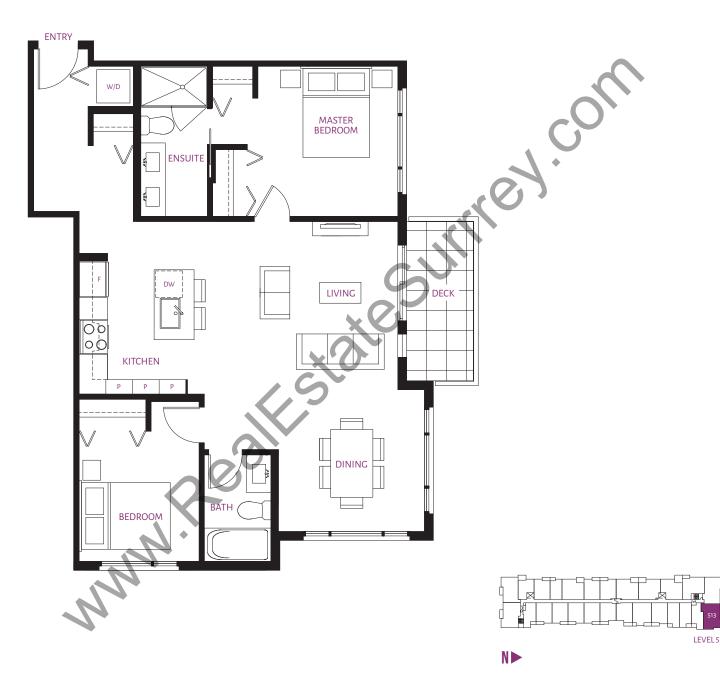

**A10** | 1 BEDROOM 677 sq. ft.

LEVEL 6

LEVEL 5

**A14** | 1 BEDROOM 675 sq. ft.

B | 1 BEDROOM + DEN 702 sq. ft.