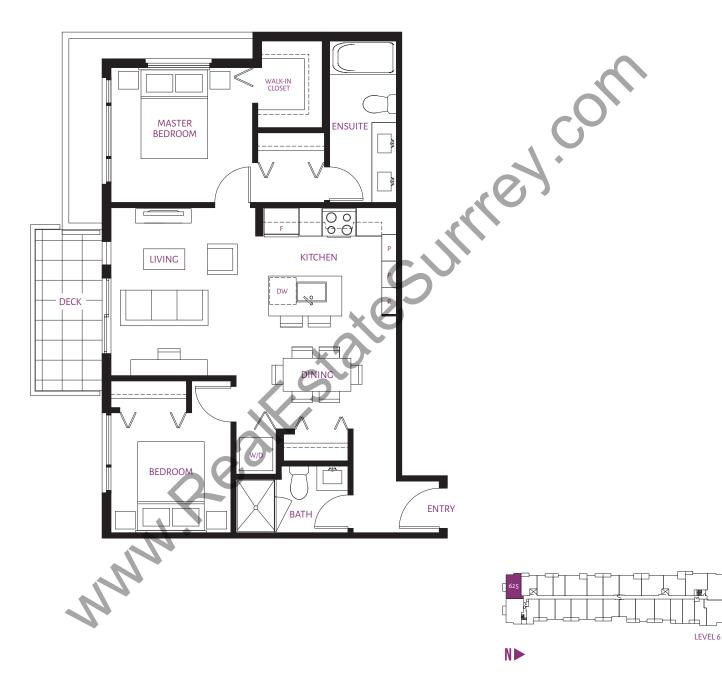

**A10** | 1 BEDROOM 677 sq. ft.

LEVEL 6

LEVEL 5

**A14** | 1 BEDROOM 675 sq. ft.

B | 1 BEDROOM + DEN 702 sq. ft.