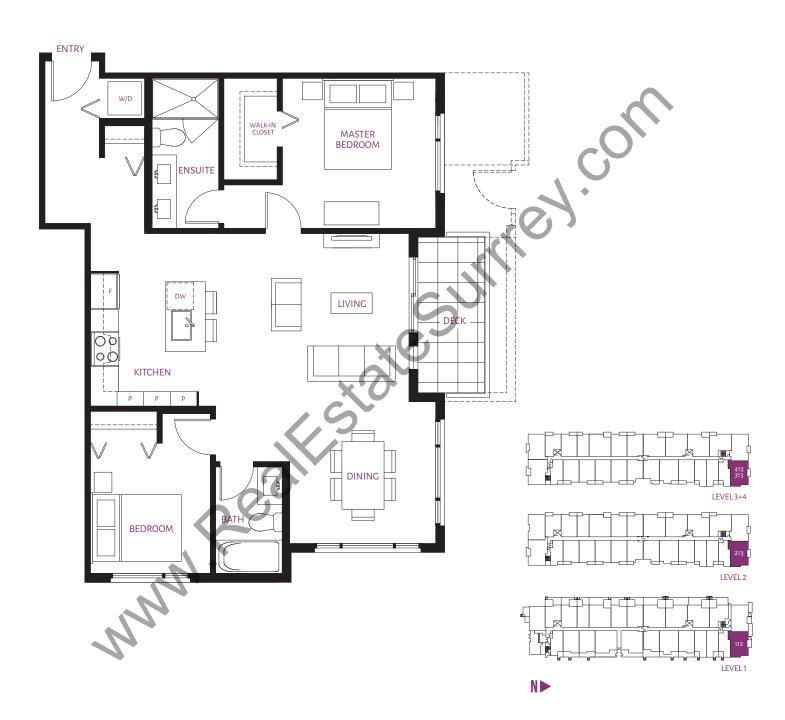

**A10** | 1 BEDROOM 677 sq. ft.

LEVEL 6

LEVEL 5

**A14** | 1 BEDROOM 675 sq. ft.

B | 1 BEDROOM + DEN 702 sq. ft.