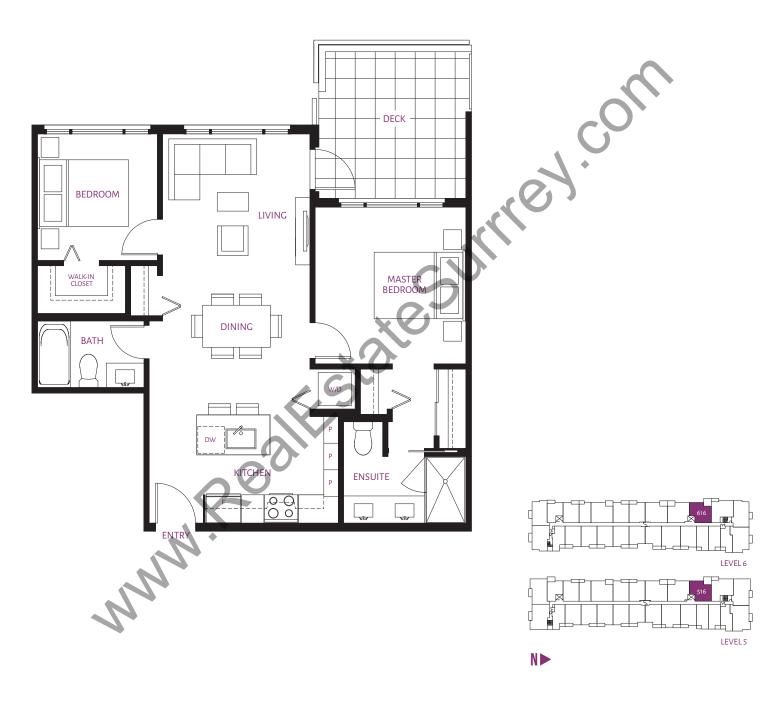

#### **BA** | 1 BEDROOM + DEN 696 sq. ft.

**C11\*** | **2 BEDROOM** 899 sq. ft.

**C16\*** | 2 BEDROOM 903 sq. ft.

**C16** | 2 BEDROOM 992 sq. ft.

NÞ

LEVEL 2

floorplans