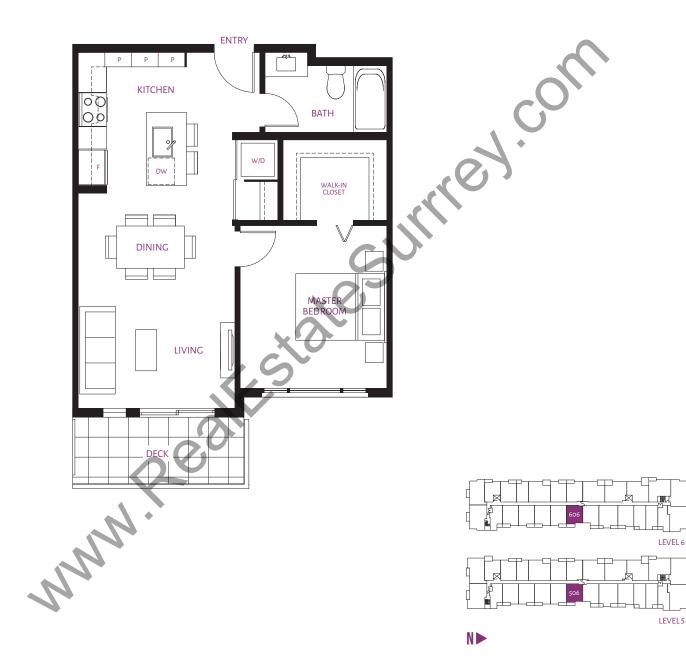

**A10** | 1 BEDROOM 677 sq. ft.

LEVEL 6

LEVEL 5

**A14** | 1 BEDROOM 675 sq. ft.

B | 1 BEDROOM + DEN 702 sq. ft.