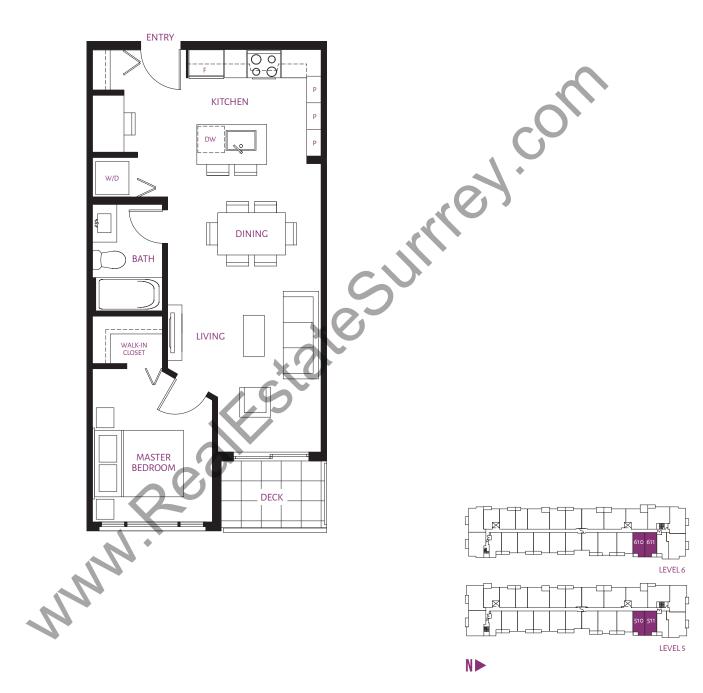

**A10** | 1 BEDROOM 677 sq. ft.

LEVEL 6

LEVEL 5

**A14** | 1 BEDROOM 675 sq. ft.

B | 1 BEDROOM + DEN 702 sq. ft.