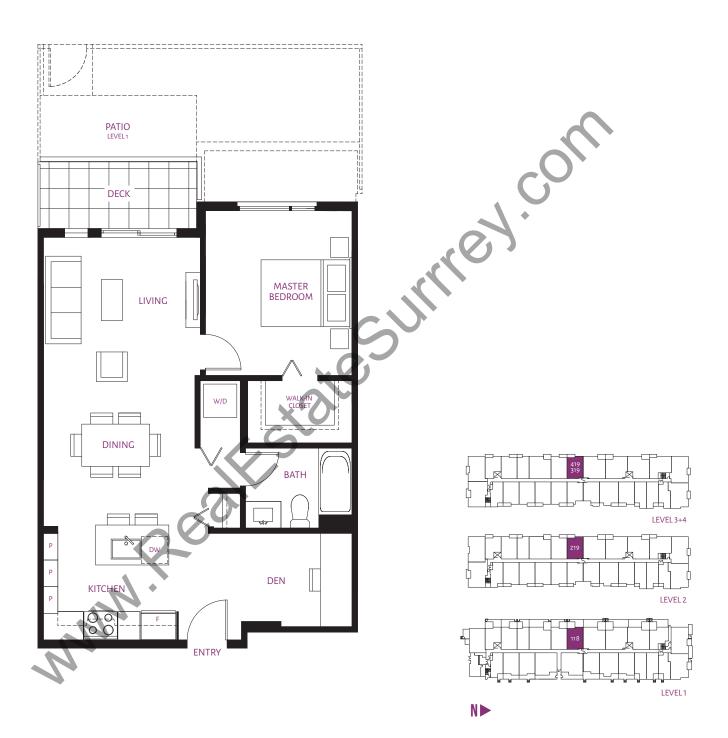

#### **BA** | 1 BEDROOM + DEN 696 sq. ft.

**C11\*** | **2 BEDROOM** 899 sq. ft.

**C16\*** | 2 BEDROOM 903 sq. ft.

**C16** | 2 BEDROOM 992 sq. ft.

NÞ

LEVEL 2

floorplans