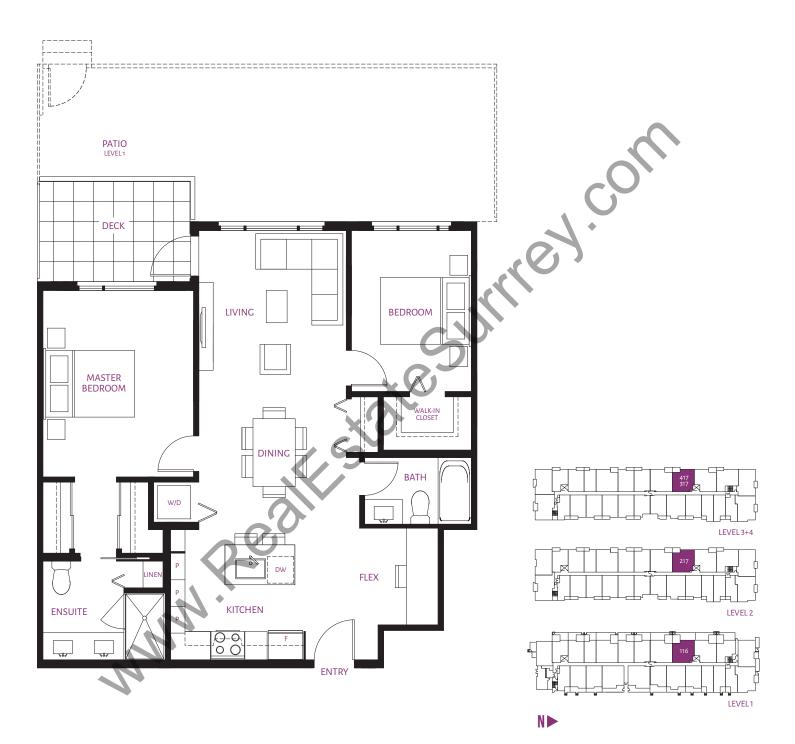

#### **D6** | 2 BEDROOM + FLEX 1021 sq. ft.

**D6**\* | 2 BEDROOM + FLEX 912 sq. ft.

**E** | **3 BEDROOM** 1000 sq. ft.