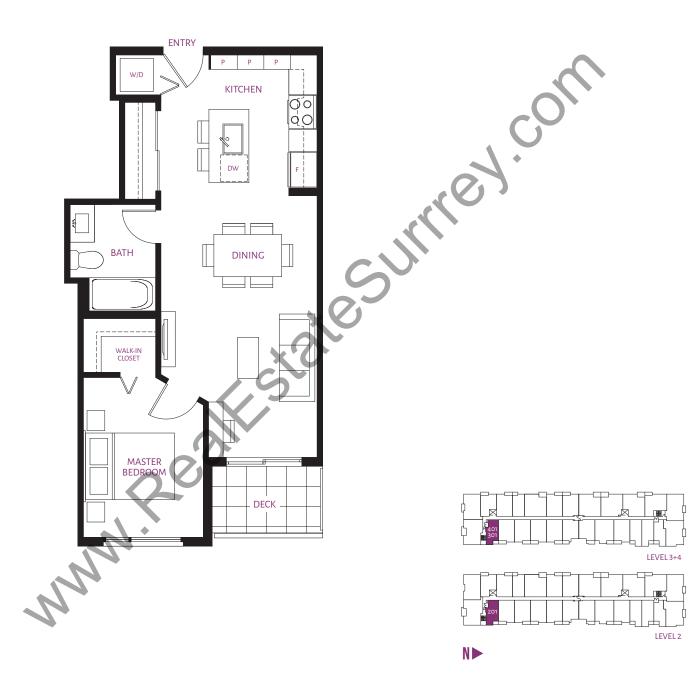

**A10** | 1 BEDROOM 677 sq. ft.













LEVEL 6

LEVEL 5



























**A14** | 1 BEDROOM 675 sq. ft.



















B | 1 BEDROOM + DEN 702 sq. ft.





#### **B1**\* | 1 BEDROOM + DEN 774 sq. ft.





#### **B10** | 1 BEDROOM + DEN 738 sq. ft.







#### **B7** | 1 BEDROOM + DEN 717 sq. ft.





#### **B8** | 1 BEDROOM + DEN 722 sq. ft.



NÞ



LEVEL 3+4

LEVEL 2

#### **B9** | 1 BEDROOM + DEN 792 sq. ft.



#### **BA** | 1 BEDROOM + DEN 696 sq. ft.











**C11\*** | **2 BEDROOM** 899 sq. ft.









**C16\*** | 2 BEDROOM 903 sq. ft.







**C16** | 2 BEDROOM 992 sq. ft.









NÞ



LEVEL 2

floorplans

#### dwell[H0]

**C17** | 2 BEDROOM 971 sq. ft.



**C17**\* | 2 BEDROOM 861 sq. ft.



**C18**\* | 2 BEDROOM 963 sq. ft.









**C18** | 2 BEDROOM 1031 sq. ft.

























floorplans

















floo