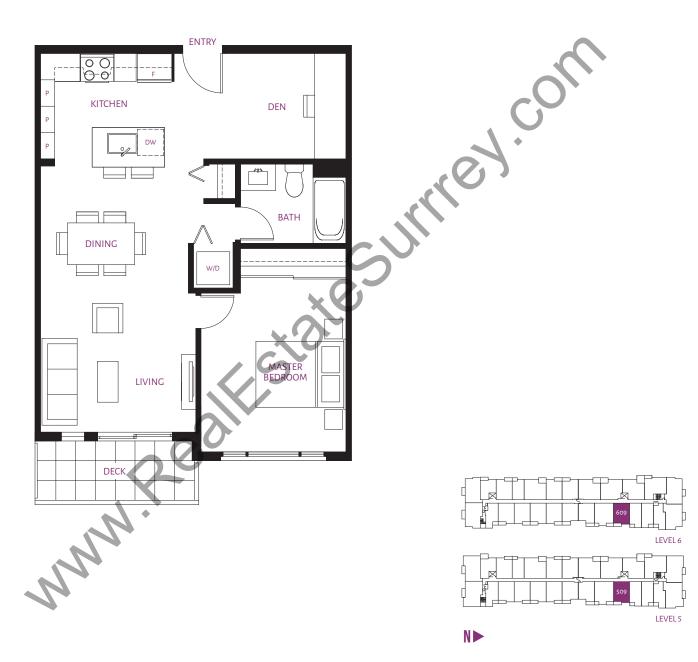

**A10** | 1 BEDROOM 677 sq. ft.













LEVEL 6

LEVEL 5



























**A14** | 1 BEDROOM 675 sq. ft.



















B | 1 BEDROOM + DEN 702 sq. ft.





#### **B1**\* | 1 BEDROOM + DEN 774 sq. ft.





#### **B10** | 1 BEDROOM + DEN 738 sq. ft.







#### **B7** | 1 BEDROOM + DEN 717 sq. ft.





#### **B8** | 1 BEDROOM + DEN 722 sq. ft.



NÞ



LEVEL 3+4

LEVEL 2

#### **B9** | 1 BEDROOM + DEN 792 sq. ft.



#### **BA** | 1 BEDROOM + DEN 696 sq. ft.











**C11\*** | **2 BEDROOM** 899 sq. ft.









**C16\*** | 2 BEDROOM 903 sq. ft.







**C16** | 2 BEDROOM 992 sq. ft.









NÞ



LEVEL 2

floorplans

#### dwell[H0]

**C17** | 2 BEDROOM 971 sq. ft.



**C17**\* | 2 BEDROOM 861 sq. ft.



**C18**\* | 2 BEDROOM 963 sq. ft.









**C18** | 2 BEDROOM 1031 sq. ft.

























floorplans

















floorplans

#### dwell[HQ]

#### **D7** | 2 BEDROOM + DEN 1048 sq. ft.









#### **D8** | 2 BEDROOM + DEN 1048 sq. ft.



floorplans

#### **D6** | 2 BEDROOM + FLEX 1021 sq. ft.



**D6**\* | 2 BEDROOM