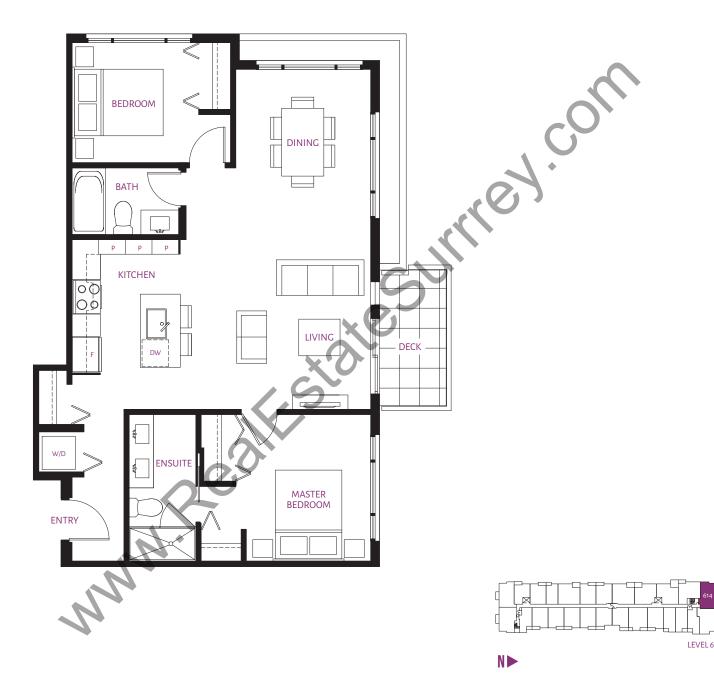

**A10** | 1 BEDROOM 677 sq. ft.

LEVEL 6

LEVEL 5

**A14** | 1 BEDROOM 675 sq. ft.

B | 1 BEDROOM + DEN 702 sq. ft.