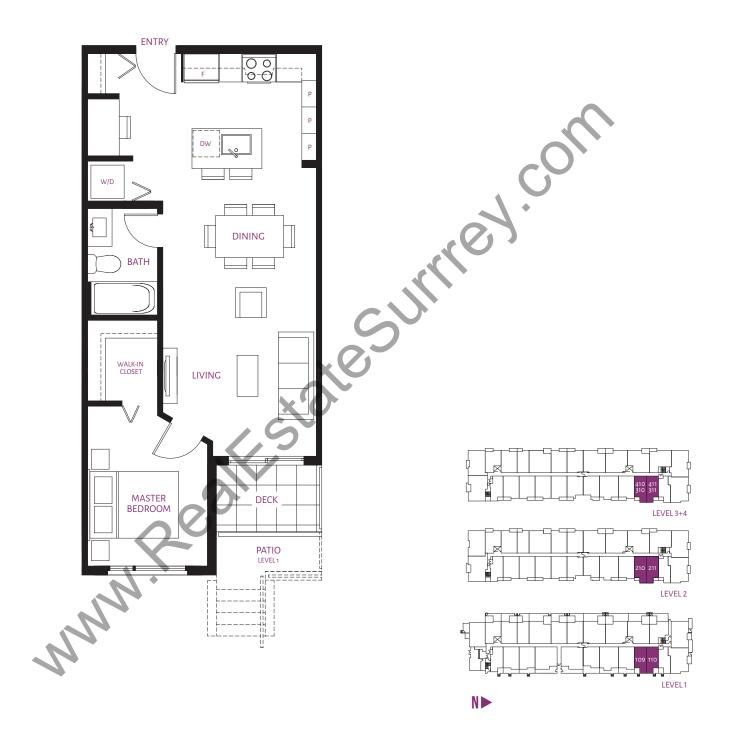

**A10** | 1 BEDROOM 677 sq. ft.

LEVEL 6

LEVEL 5

**A14** | 1 BEDROOM 675 sq. ft.

B | 1 BEDROOM + DEN 702 sq. ft.