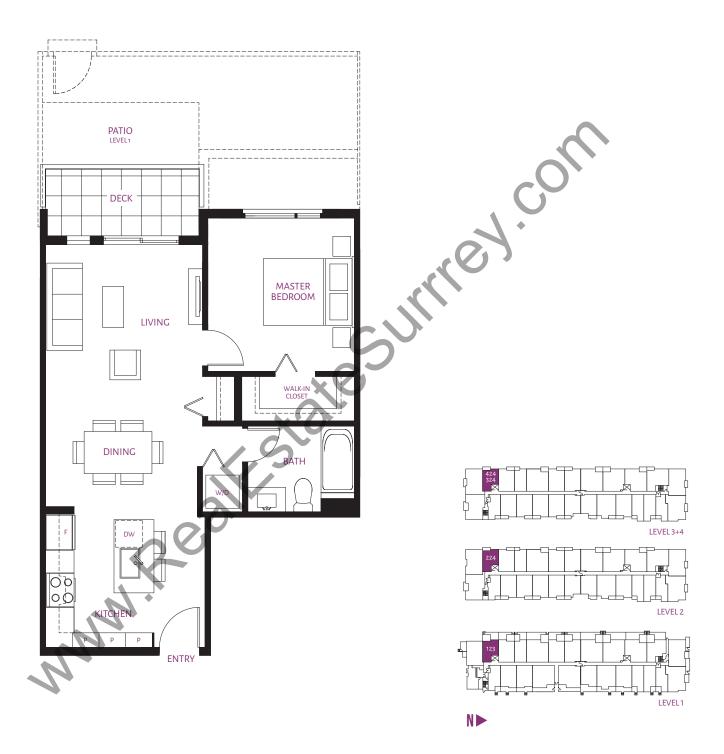

#### **BA** | 1 BEDROOM + DEN 696 sq. ft.

**C11\*** | **2 BEDROOM** 899 sq. ft.

**C16\*** | 2 BEDROOM 903 sq. ft.

**C16** | 2 BEDROOM 992 sq. ft.

NÞ

LEVEL 2

floorplans