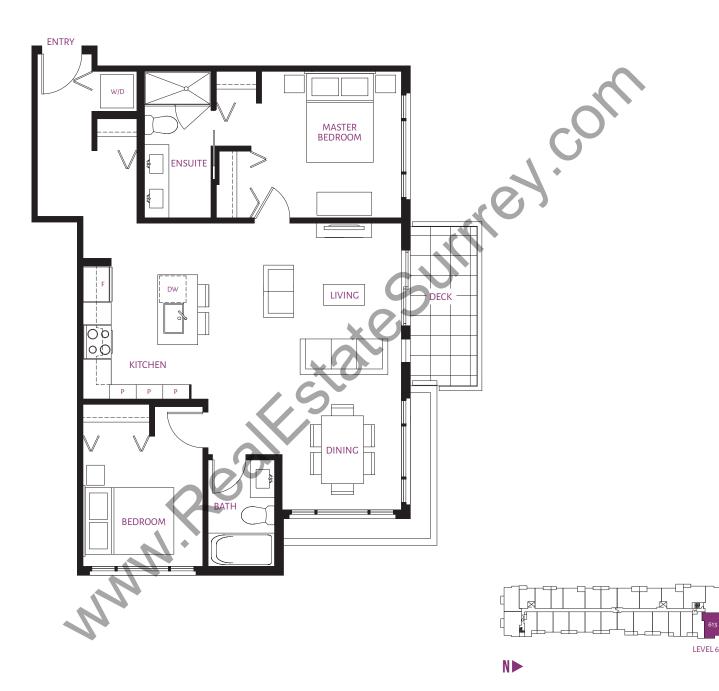

**A10** | 1 BEDROOM 677 sq. ft.

LEVEL 6

LEVEL 5

**A14** | 1 BEDROOM 675 sq. ft.

B | 1 BEDROOM + DEN 702 sq. ft.