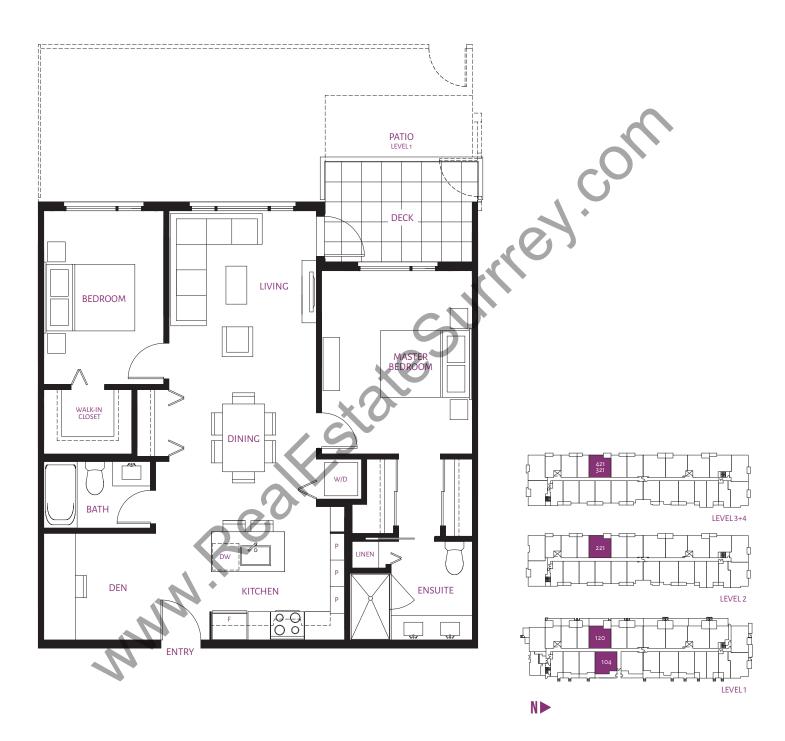

#### **D7** | 2 BEDROOM + DEN 1048 sq. ft.

#### **D8** | 2 BEDROOM + DEN 1048 sq. ft.

floorplans