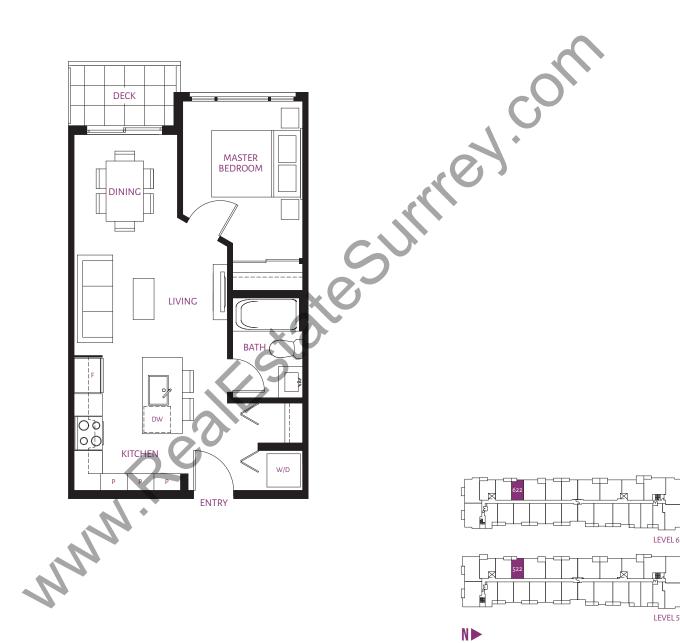

#### **BA** | 1 BEDROOM + DEN 696 sq. ft.

**C11\*** | **2 BEDROOM** 899 sq. ft.

**C16\*** | 2 BEDROOM 903 sq. ft.

**C16** | 2 BEDROOM 992 sq. ft.

NÞ

LEVEL 2

floorplans