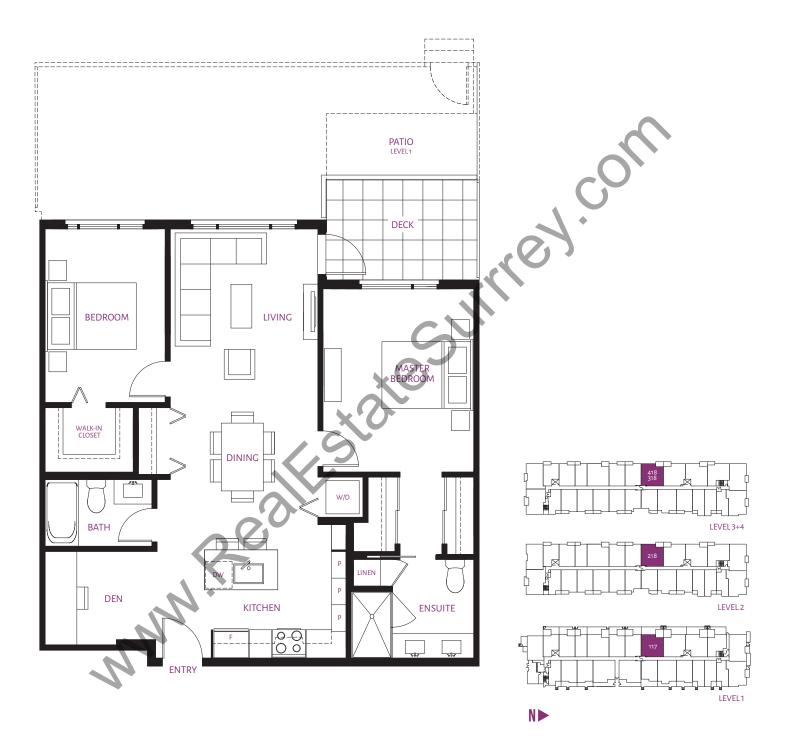

#### **D7** | 2 BEDROOM + DEN 1048 sq. ft.

#### **D8** | 2 BEDROOM + DEN 1048 sq. ft.

floorplans