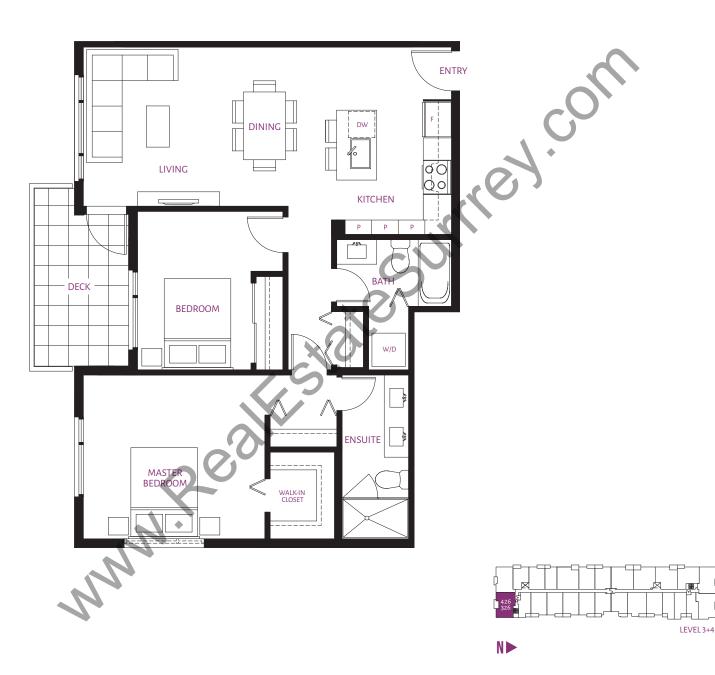

**A10** | 1 BEDROOM 677 sq. ft.













LEVEL 6

LEVEL 5



























**A14** | 1 BEDROOM 675 sq. ft.



















B | 1 BEDROOM + DEN 702 sq. ft.





#### **B1**\* | 1 BEDROOM + DEN 774 sq. ft.





#### **B10** | 1 BEDROOM + DEN 738 sq. ft.







#### **B7** | 1 BEDROOM + DEN 717 sq. ft.





#### **B8** | 1 BEDROOM + DEN 722 sq. ft.



NÞ



LEVEL 3+4

LEVEL 2

#### **B9** | 1 BEDROOM + DEN 792 sq. ft.



#### **BA** | 1 BEDROOM + DEN 696 sq. ft.











**C11\*** | **2 BEDROOM** 899 sq. ft.









**C16\*** | 2 BEDROOM 903 sq. ft.







**C16** | 2 BEDROOM 992 sq. ft.









NÞ



LEVEL 2

floorplans

#### dwell[H0]

**C17** | 2 BEDROOM 971 sq. ft.



**C17**\* | 2 BEDROOM 861 sq. ft.



**C18**\* | 2 BEDROOM 963 sq. ft.









**C18** | 2 BEDROOM 1031 sq. ft.

























floorplans

















floorplans

#### dwell[HQ]

#### **D7** | 2 BEDROOM + DEN 1048 sq. ft.









#### **D8** | 2 BEDROOM + DEN 1048 sq. ft.



floorplans

#### **D6** | 2 BEDROOM + FLEX 1021 sq. ft.



**D6**\* | 2 BEDROOM + FLEX 912 sq. ft.







**E** | **3 BEDROOM** 1000 sq. ft.