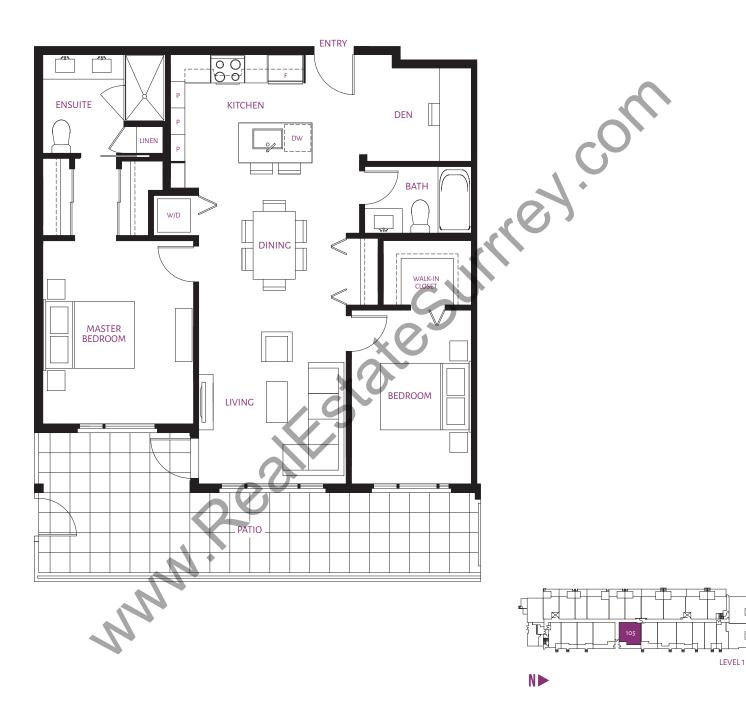

#### **BA** | 1 BEDROOM + DEN 696 sq. ft.

**C11\*** | **2 BEDROOM** 899 sq. ft.

**C16\*** | 2 BEDROOM 903 sq. ft.

**C16** | 2 BEDROOM 992 sq. ft.

NÞ

LEVEL 2

floorplans