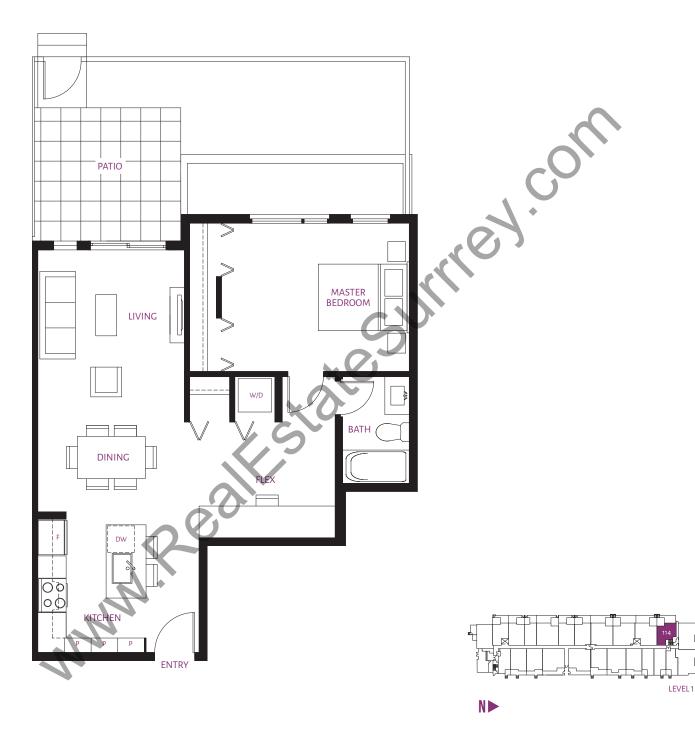

#### **D6** | 2 BEDROOM + FLEX 1021 sq. ft.

**D6**\* | 2 BEDROOM + FLEX 912 sq. ft.

**E** | **3 BEDROOM** 1000 sq. ft.