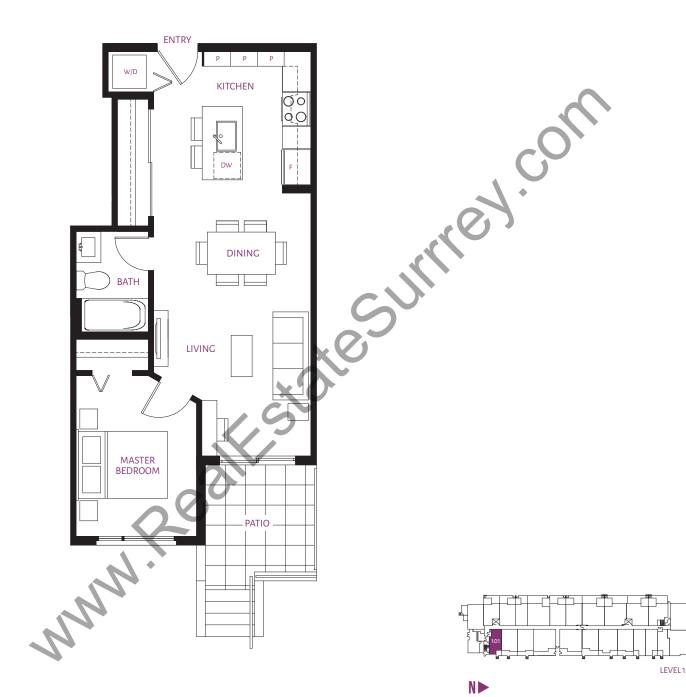

**A10** | 1 BEDROOM 677 sq. ft.

LEVEL 6

LEVEL 5

**A14** | 1 BEDROOM 675 sq. ft.

B | 1 BEDROOM + DEN 702 sq. ft.