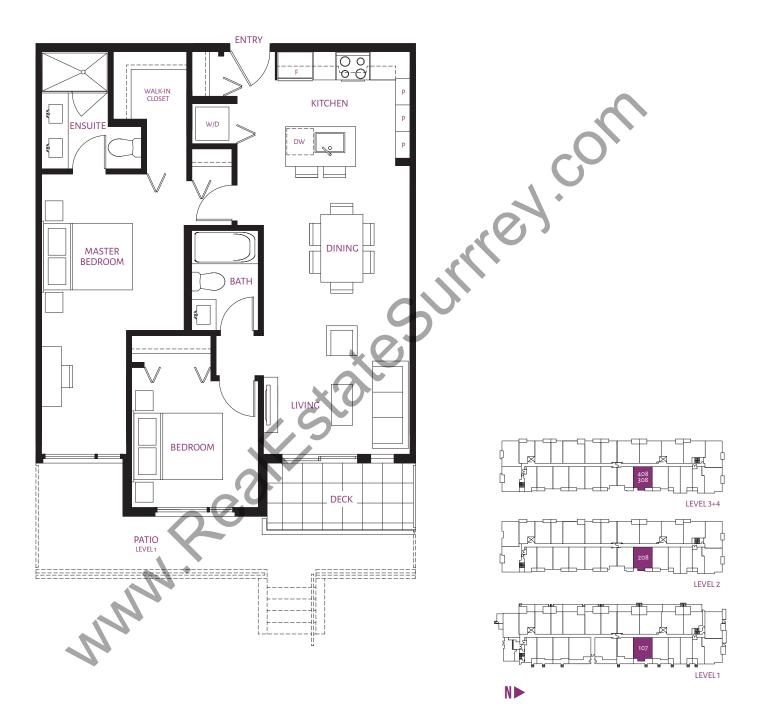

#### **BA** | 1 BEDROOM + DEN 696 sq. ft.

**C11\*** | **2 BEDROOM** 899 sq. ft.

**C16\*** | 2 BEDROOM 903 sq. ft.

**C16** | 2 BEDROOM 992 sq. ft.

NÞ

LEVEL 2

floorplans