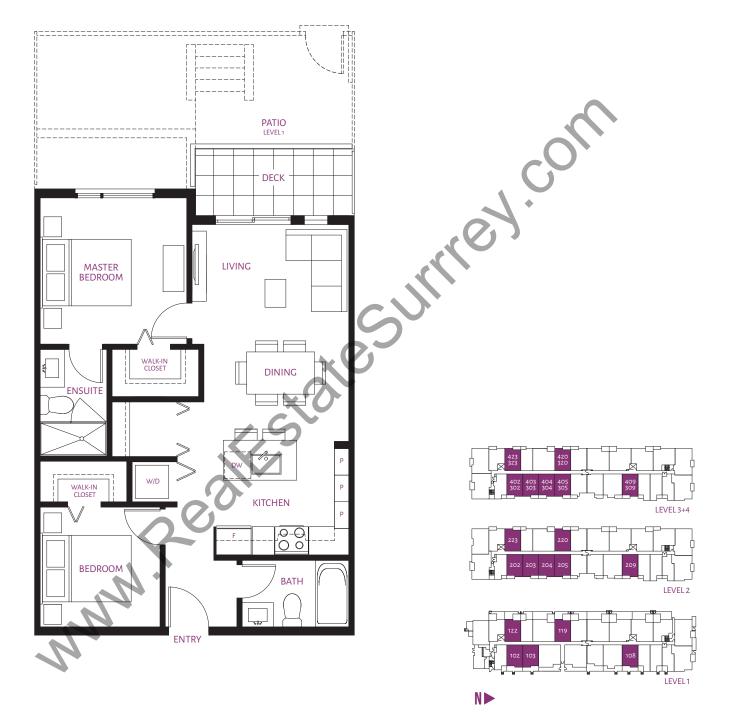

#### **BA** | 1 BEDROOM + DEN 696 sq. ft.

**C11\*** | **2 BEDROOM** 899 sq. ft.

**C16\*** | 2 BEDROOM 903 sq. ft.

**C16** | 2 BEDROOM 992 sq. ft.

NÞ

LEVEL 2

floorplans