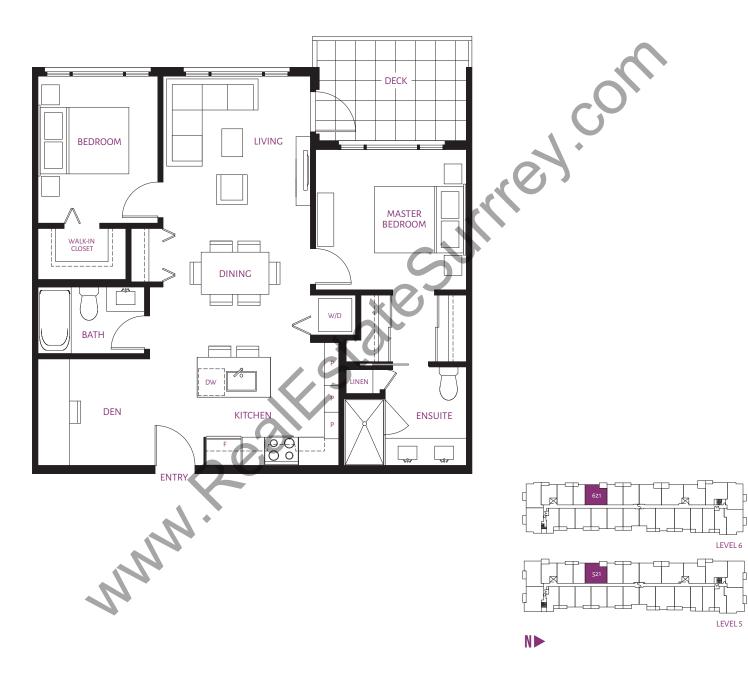

#### **D6** | 2 BEDROOM + FLEX 1021 sq. ft.

**D6**\* | 2 BEDROOM + FLEX 912 sq. ft.

**E** | **3 BEDROOM** 1000 sq. ft.