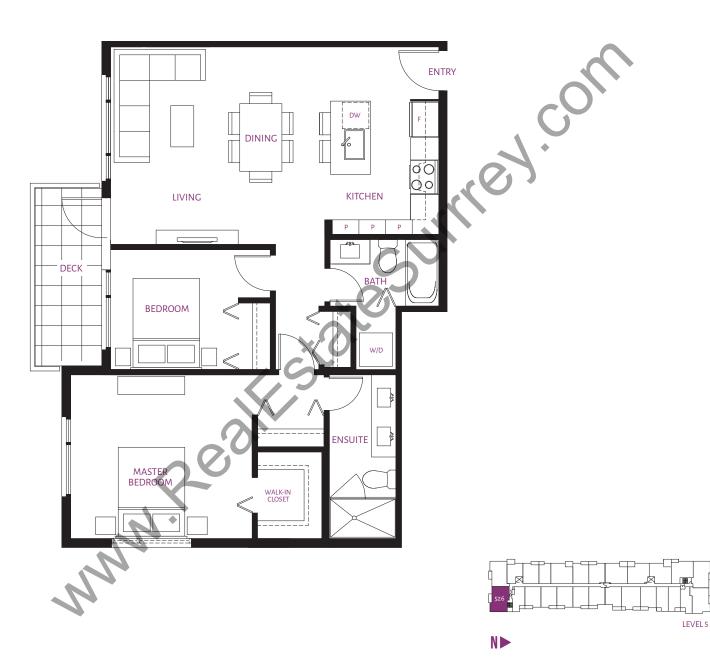

**A10** | 1 BEDROOM 677 sq. ft.

LEVEL 6

LEVEL 5

**A14** | 1 BEDROOM 675 sq. ft.

B | 1 BEDROOM + DEN 702 sq. ft.