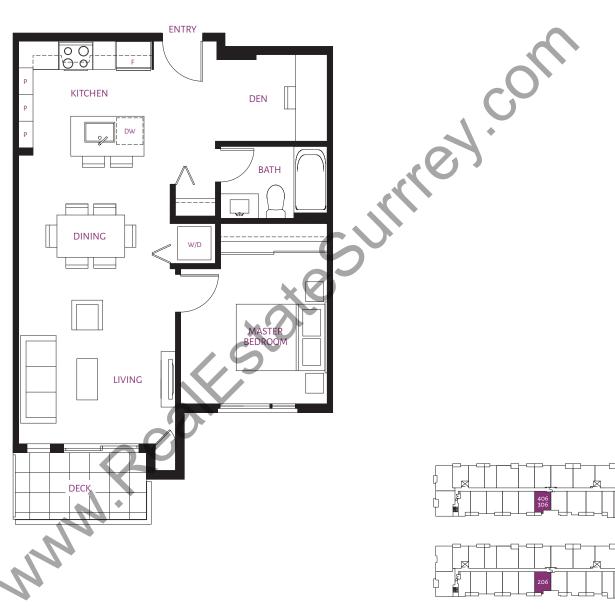

#### **BA** | 1 BEDROOM + DEN 696 sq. ft.

**C11\*** | **2 BEDROOM** 899 sq. ft.

**C16\*** | 2 BEDROOM 903 sq. ft.

**C16** | 2 BEDROOM 992 sq. ft.

NÞ

LEVEL 2

floorplans