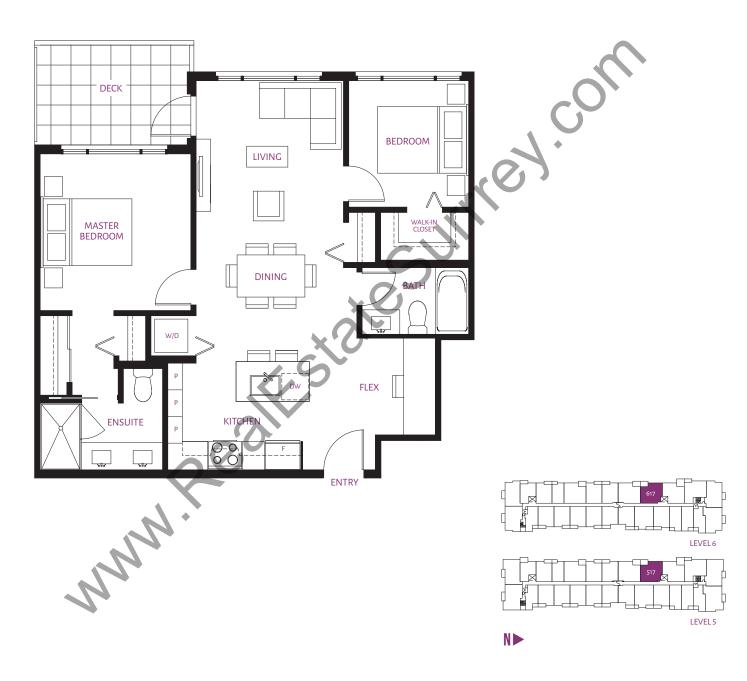

#### **D6** | 2 BEDROOM + FLEX 1021 sq. ft.

**D6**\* | 2 BEDROOM + FLEX 912 sq. ft.

**E** | **3 BEDROOM** 1000 sq. ft.