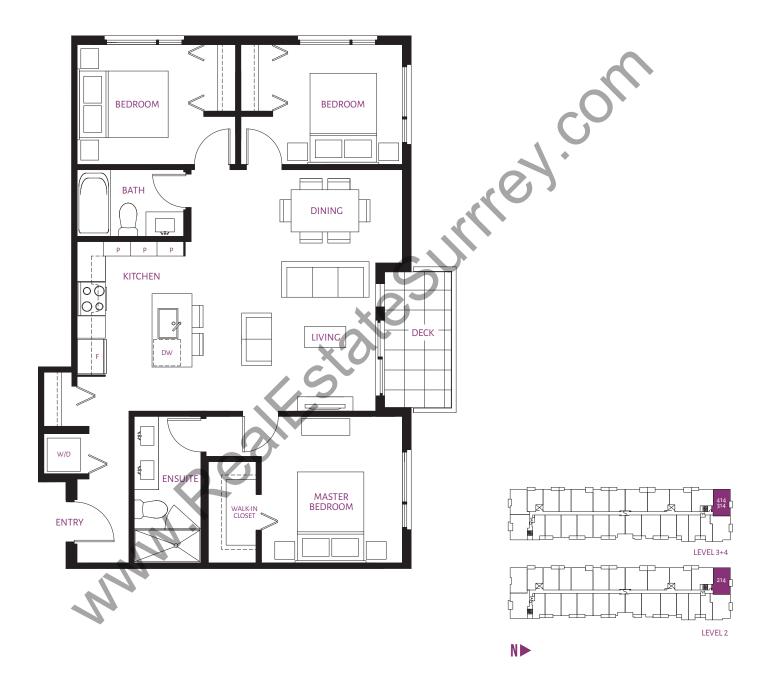

1 BEDROOM + DEN 722 sq. ft.



NÞ



LEVEL 3+4

LEVEL 2

#### **B9** | 1 BEDROOM + DEN 792 sq. ft.



#### **BA** | 1 BEDROOM + DEN 696 sq. ft.











**C11\*** | **2 BEDROOM** 899 sq. ft.









**C16\*** | 2 BEDROOM 903 sq. ft.







**C16** | 2 BEDROOM 992 sq. ft.









NÞ



LEVEL 2

floorplans

#### dwell[H0]

**C17** | 2 BEDROOM 971 sq. ft.



**C17**\* | 2 BEDROOM 861 sq. ft.



**C18**\* | 2 BEDROOM 963 sq. ft.









**C18** | 2 BEDROOM 1031 sq. ft.

























floorplans

















floorplans

#### dwell[HQ]

#### **D7** | 2 BEDROOM + DEN 1048 sq. ft.









#### **D8** | 2 BEDROOM + DEN 1048 sq. ft.



floorplans

#### **D6** | 2 BEDROOM + FLEX 1021 sq. ft.



**D6**\* | 2 BEDROOM + FLEX 912 sq. ft.







**E** | **3 BEDROOM** 1000 sq. ft.