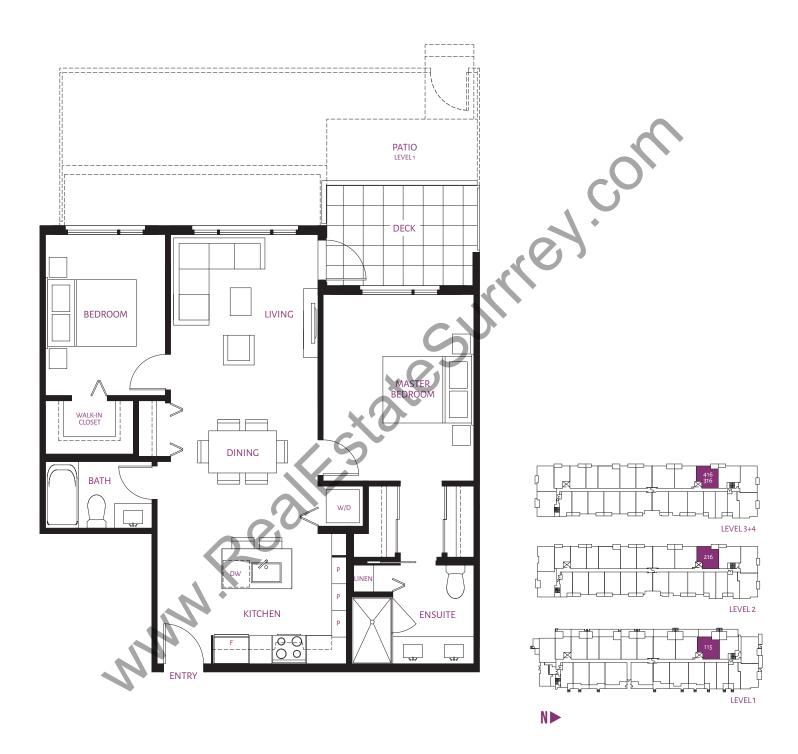

#### **D6** | 2 BEDROOM + FLEX 1021 sq. ft.

**D6**\* | 2 BEDROOM + FLEX 912 sq. ft.

**E** | **3 BEDROOM** 1000 sq. ft.