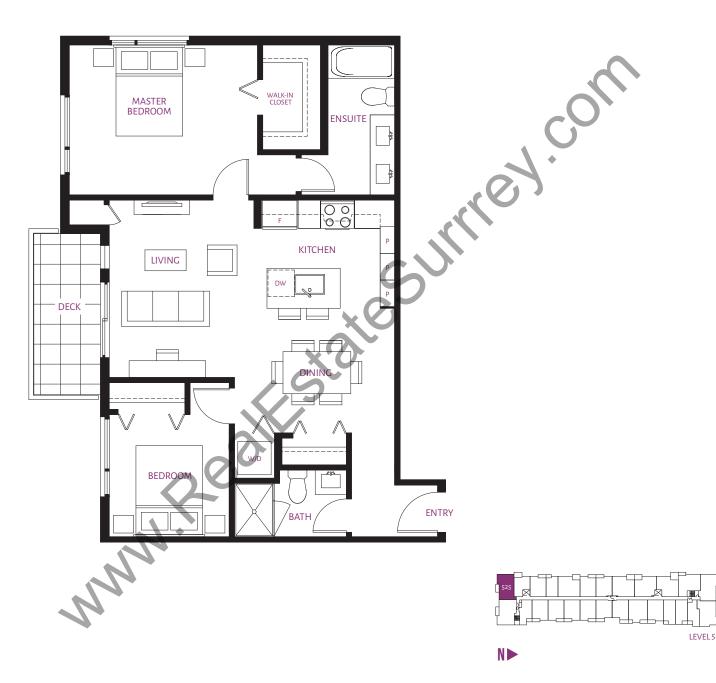

**A10** | 1 BEDROOM 677 sq. ft.

LEVEL 6

LEVEL 5

**A14** | 1 BEDROOM 675 sq. ft.

B | 1 BEDROOM + DEN 702 sq. ft.