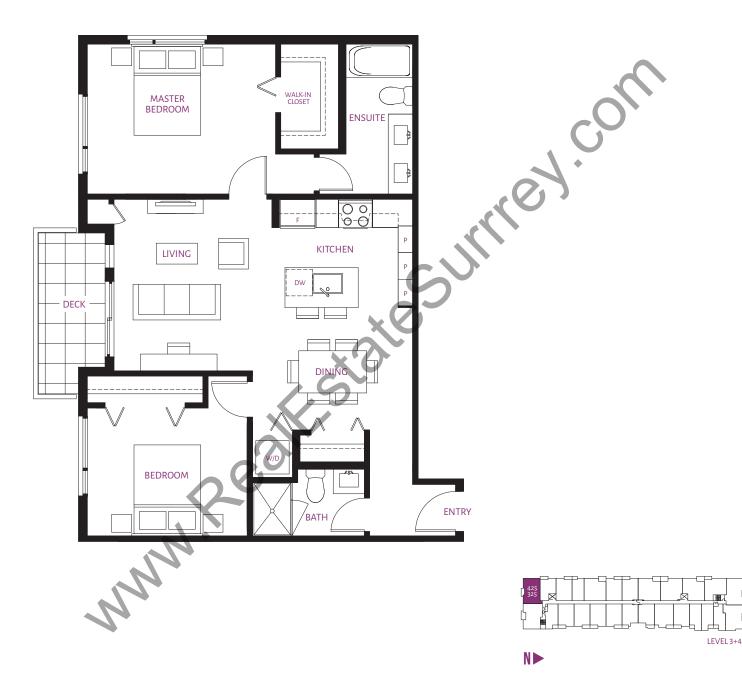

t.













LEVEL 6

LEVEL 5



























**A14** | 1 BEDROOM 675 sq. ft.



















B | 1 BEDROOM + DEN 702 sq. ft.





#### **B1**\* | 1 BEDROOM + DEN 774 sq. ft.





#### **B10** | 1 BEDROOM + DEN 738 sq. ft.







#### **B7** | 1 BEDROOM + DEN 717 sq. ft.





#### **B8** | 1 BEDROOM + DEN 722 sq. ft.



NÞ



LEVEL 3+4

LEVEL 2

#### **B9** | 1 BEDROOM + DEN 792 sq. ft.



#### **BA** | 1 BEDROOM + DEN 696 sq. ft.











**C11\*** | **2 BEDROOM** 899 sq. ft.









**C16\*** | 2 BEDROOM 903 sq. ft.







**C16** | 2 BEDROOM 992 sq. ft.









NÞ



LEVEL 2

floorplans

#### dwell[H0]

**C17** | 2 BEDROOM 971 sq. ft.



**C17**\* | 2 BEDROOM 861 sq. ft.



**C18**\* | 2 BEDROOM 963 sq. ft.









**C18** | 2 BEDROOM 1031 sq. ft.

























floorplans

















floorplans

#### dwell[HQ]

#### **D7** | 2 BEDROOM + DEN 1048 sq. ft.









#### **D8** | 2 BEDROOM + DEN 1048 sq. ft.



floorplans

#### **D6** | 2 BEDROOM + FLEX 1021 sq. ft.



**D6**\* | 2 BEDROOM + FLEX 912 sq. ft.







**E** | **3 BEDROOM** 1000 sq. ft.