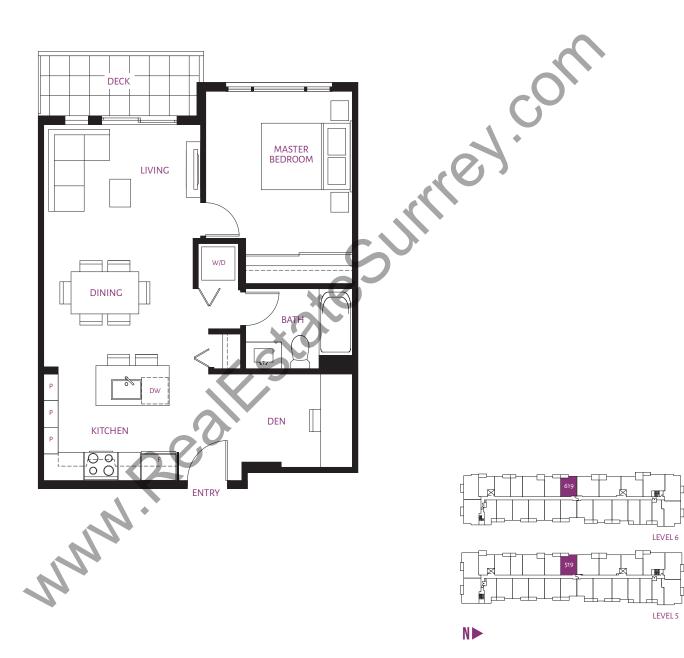

**A10** | 1 BEDROOM 677 sq. ft.

LEVEL 6

LEVEL 5

**A14** | 1 BEDROOM 675 sq. ft.

B | 1 BEDROOM + DEN 702 sq. ft.