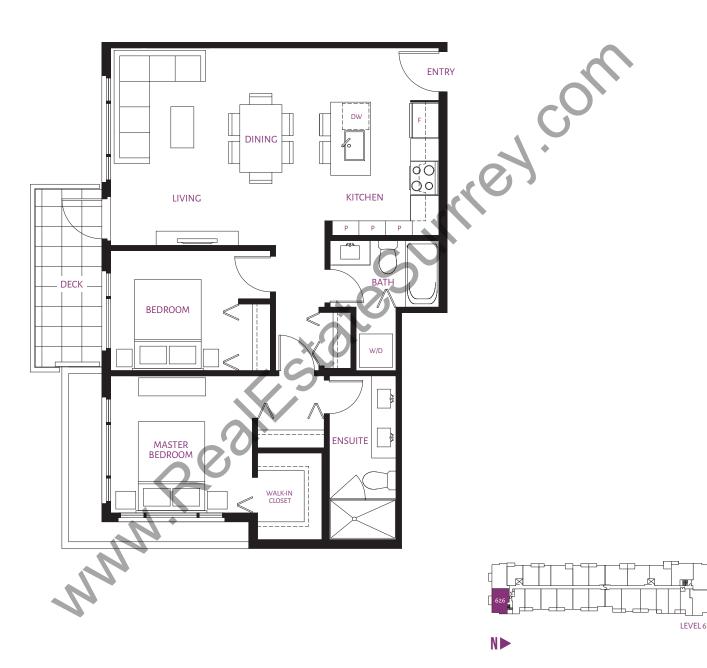

#### **D6** | 2 BEDROOM + FLEX 1021 sq. ft.

**D6**\* | 2 BEDROOM + FLEX 912 sq. ft.

**E** | **3 BEDROOM** 1000 sq. ft.