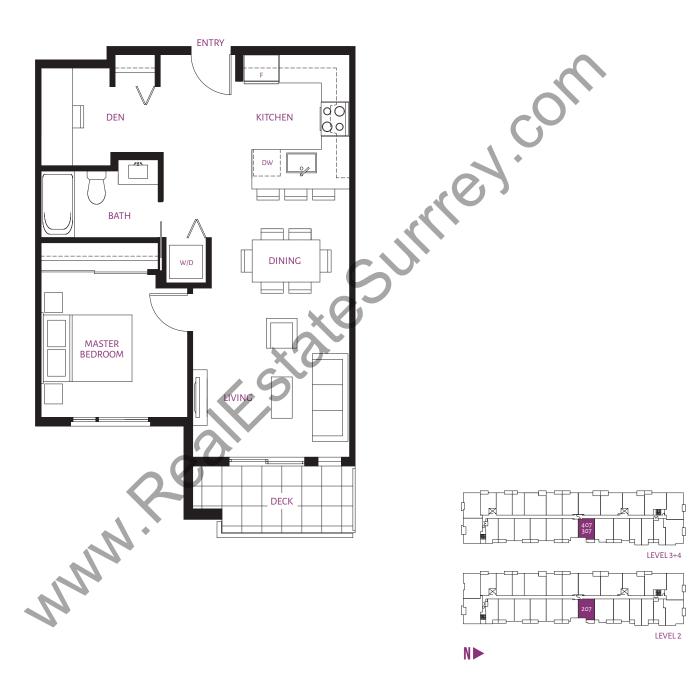

**A10** | 1 BEDROOM 677 sq. ft.













LEVEL 6

LEVEL 5



























**A14** | 1 BEDROOM 675 sq. ft.



















B | 1 BEDROOM + DEN 702 sq. ft.





#### **B1**\* | 1 BEDROOM + DEN 774 sq. ft.





#### **B10** | 1 BEDROOM + DEN 738 sq. ft.







#### **B7** | 1 BEDROOM + DEN 717 sq. ft.





#### **B8** | 1 BEDROOM + DEN 722 sq. ft.



NÞ



LEVEL 3+4

LEVEL 2

#### **B9** | 1 BEDROOM + DEN 792 sq. ft.



#### **BA** | 1 BEDROOM + DEN 696 sq. ft.











**C11\*** | **2 BEDROOM** 899 sq. ft.









**C16\*** | 2 BEDROOM 903 sq. ft.







**C16** | 2 BEDROOM 992 sq. ft.









NÞ



LEVEL 2

floorplans

#### dwell[H0]

**C17** | 2 BEDROOM 971 sq. ft.



**C17**\* | 2 BEDROOM 861 sq. ft.



**C18**\* | 2 BEDROOM 963 sq. ft.









**C18** | 2 BEDROOM 1031 sq. ft.

























floorplans

















floorplans

#### dwell[HQ]

#### **D7** | 2 BEDROOM + DEN 1048 sq. ft.









#### **D8** | 2 BEDROOM + DEN 1048 sq. ft.



floorplans

#### **D6** | 2 BEDROOM + FLEX 1021 sq. ft.



**D6**\* | 2 BEDROOM + FLEX 912 sq. ft.







**E** | **3 BEDROOM**