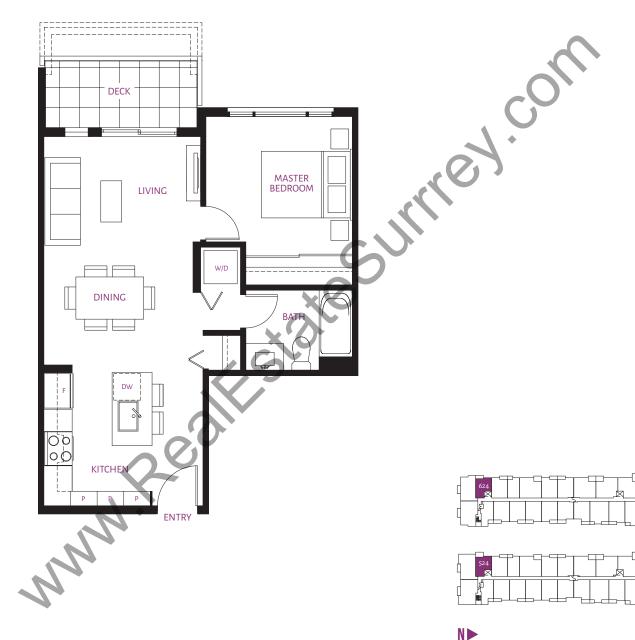

**A10** | 1 BEDROOM 677 sq. ft.













LEVEL 6

LEVEL 5



























**A14** | 1 BEDROOM 675 sq. ft.



















B | 1 BEDROOM + DEN 702 sq. ft.





#### **B1**\* | 1 BEDROOM + DEN 774 sq. ft.





#### **B10** | 1 BEDROOM + DEN 738 sq. ft.







#### **B7** | 1 BEDROOM + DEN 717 sq. ft.





#### **B8** | 1 BEDROOM + DEN 722 sq. ft.



NÞ



LEVEL 3+4

LEVEL 2

#### **B9** | 1 BEDROOM + DEN 792 sq. ft.



#### **BA** | 1 BEDROOM + DEN 696 sq. ft.











**C11\*** | **2 BEDROOM** 899 sq. ft.









**C16\*** | 2 BEDROOM 903 sq. ft.







**C16** | 2 BEDROOM 992 sq. ft.









NÞ



LEVEL 2

floorplans

#### dwell[H0]

**C17** | 2 BEDROOM 971 sq. ft.



**C17**\* | 2 BEDROOM 861 sq. ft.



**C18**\* | 2 BEDROOM 963 sq. ft.









**C18** | 2 BEDROOM 1031 sq. ft.

























floo