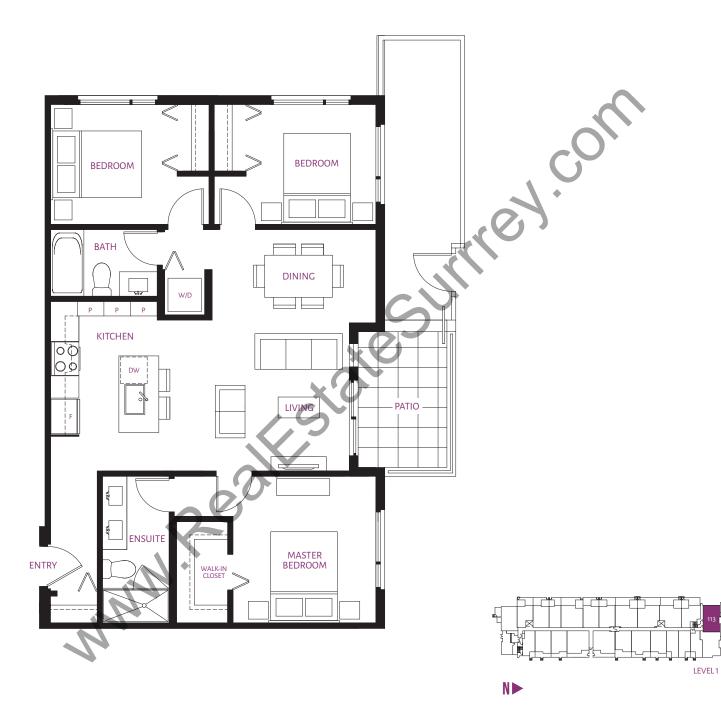

#### **BA** | 1 BEDROOM + DEN 696 sq. ft.

**C11\*** | **2 BEDROOM** 899 sq. ft.

**C16\*** | 2 BEDROOM 903 sq. ft.

**C16** | 2 BEDROOM 992 sq. ft.

NÞ

LEVEL 2

floorplans