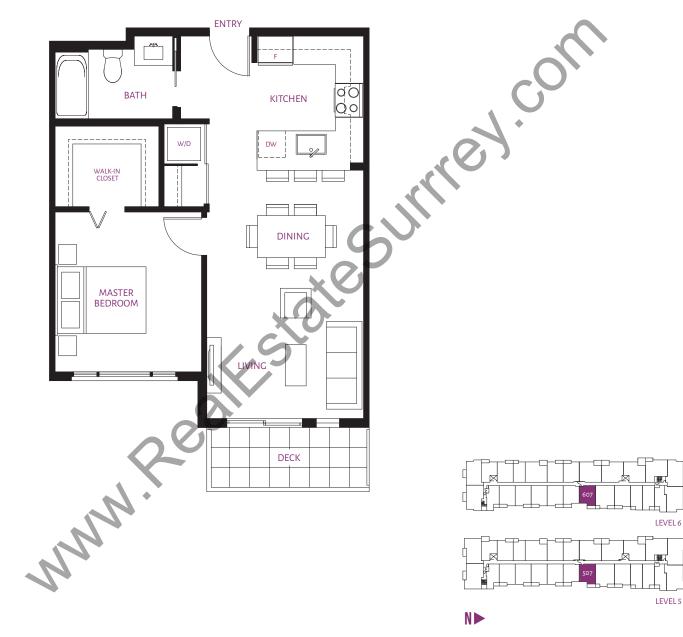

**A10** | 1 BEDROOM 677 sq. ft.

LEVEL 6

LEVEL 5

**A14** | 1 BEDROOM 675 sq. ft.

B | 1 BEDROOM + DEN 702 sq. ft.