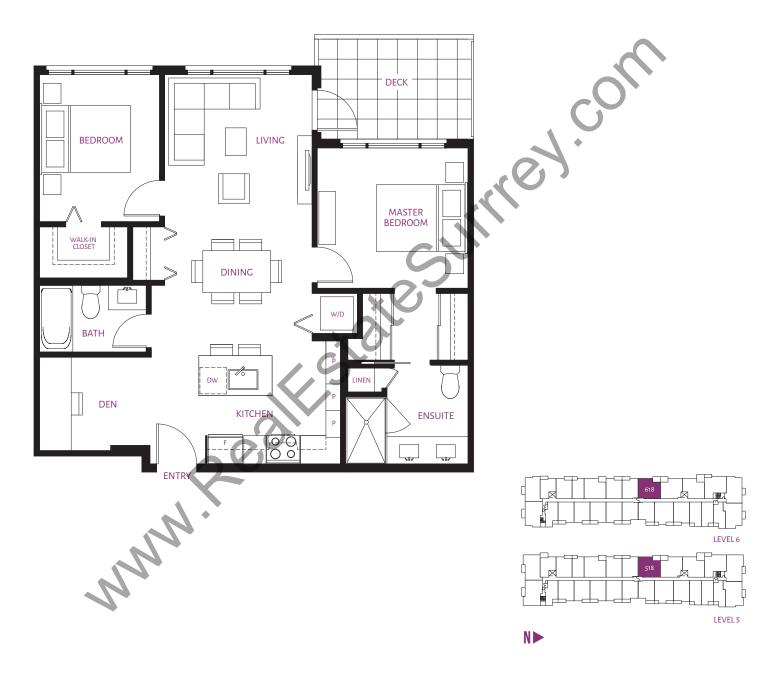

#### **BA** | 1 BEDROOM + DEN 696 sq. ft.

**C11\*** | **2 BEDROOM** 899 sq. ft.

**C16\*** | 2 BEDROOM 903 sq. ft.

**C16** | 2 BEDROOM 992 sq. ft.

NÞ

LEVEL 2

floorplans