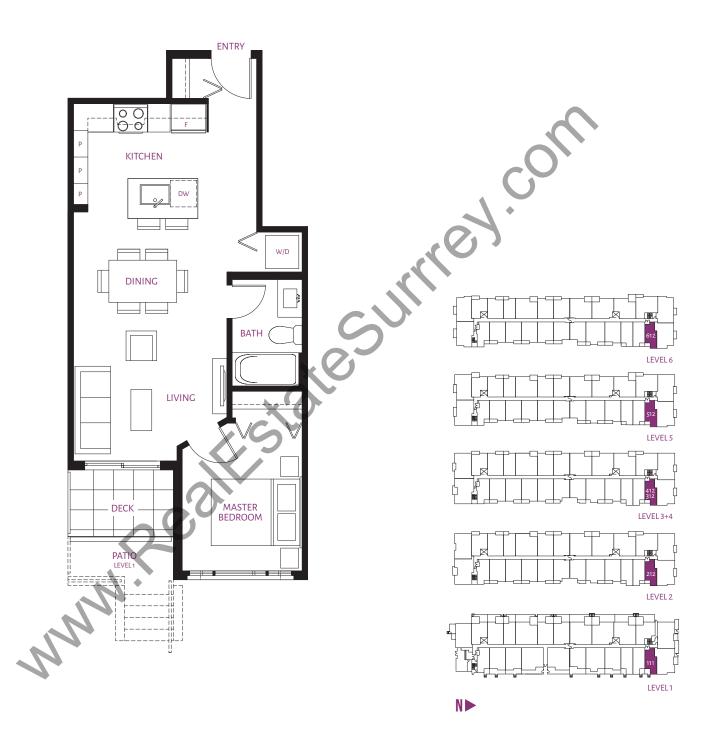

**A10** | 1 BEDROOM 677 sq. ft.

LEVEL 6

LEVEL 5

**A14** | 1 BEDROOM 675 sq. ft.

B | 1 BEDROOM + DEN 702 sq. ft.