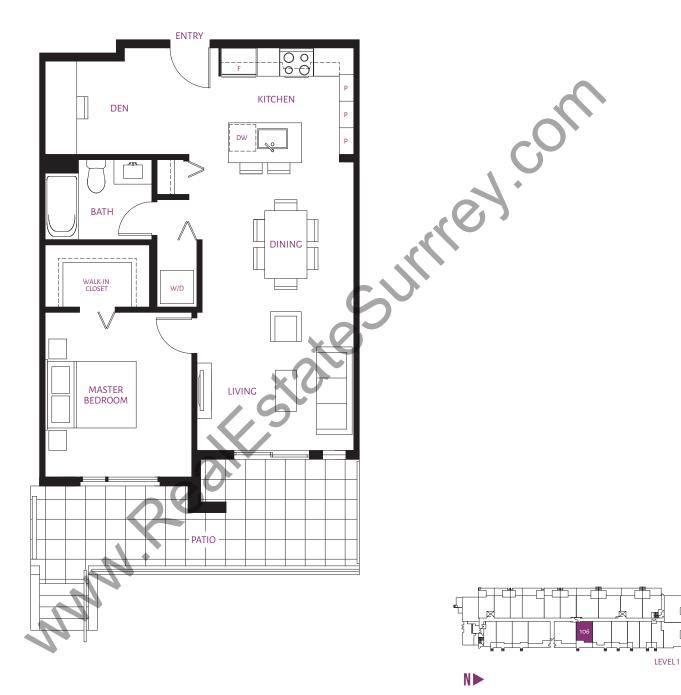

#### **BA** | 1 BEDROOM + DEN 696 sq. ft.

**C11\*** | **2 BEDROOM** 899 sq. ft.

**C16\*** | 2 BEDROOM 903 sq. ft.

**C16** | 2 BEDROOM 992 sq. ft.

NÞ

LEVEL 2

floorplans