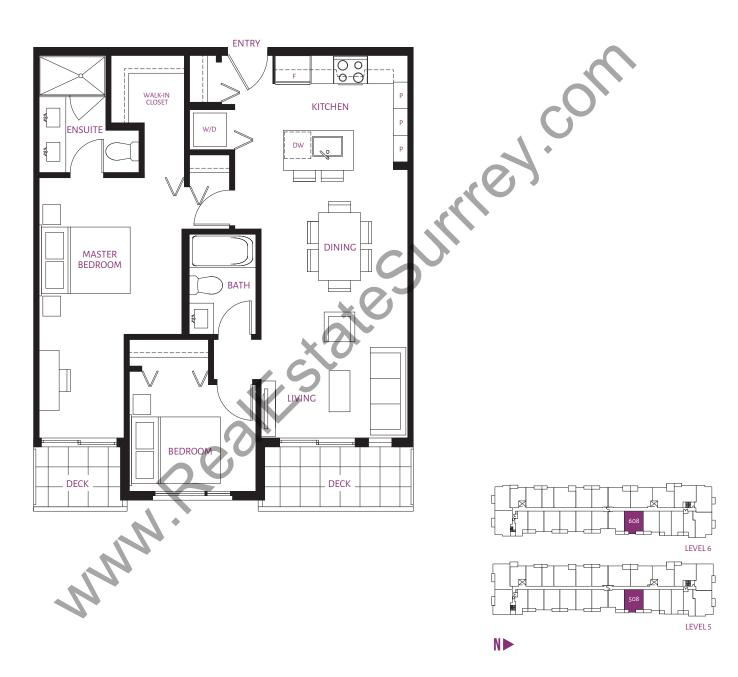

#### **BA** | 1 BEDROOM + DEN 696 sq. ft.

**C11\*** | **2 BEDROOM** 899 sq. ft.

**C16\*** | 2 BEDROOM 903 sq. ft.

**C16** | 2 BEDROOM 992 sq. ft.

NÞ

LEVEL 2

floorplans