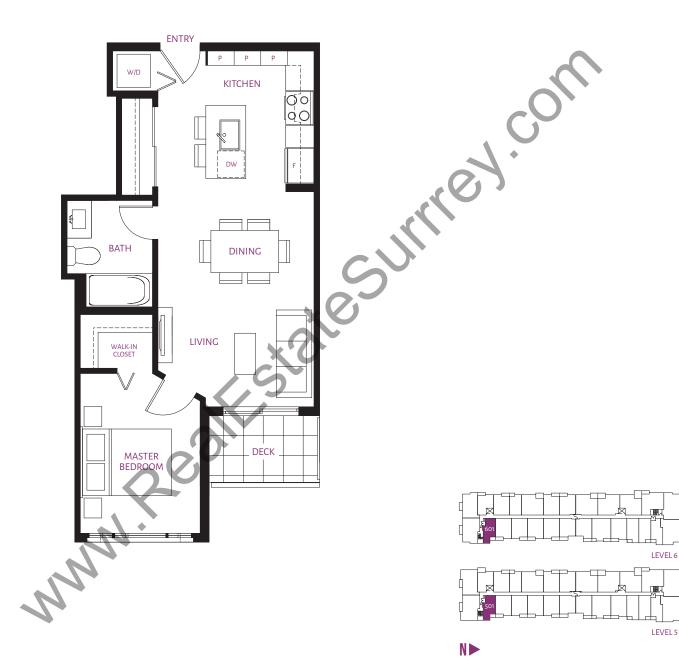

**A10** | 1 BEDROOM 677 sq. ft.

LEVEL 6

LEVEL 5

**A14** | 1 BEDROOM 675 sq. ft.

B | 1 BEDROOM + DEN 702 sq. ft.