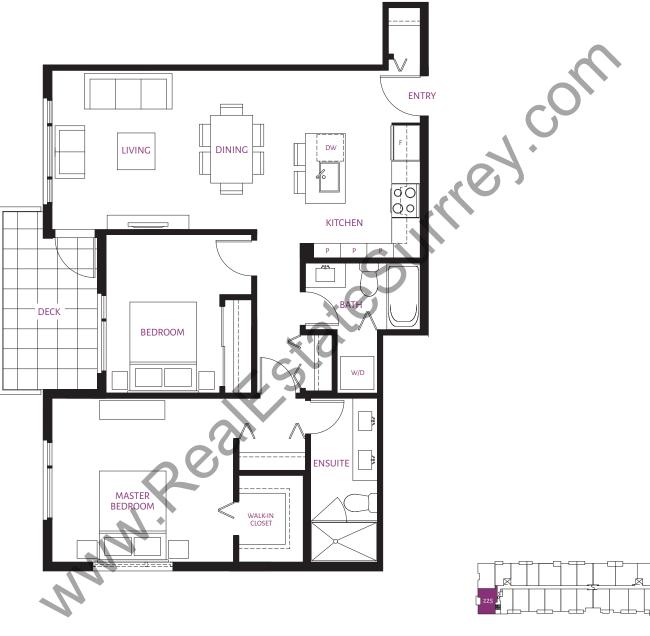

#### **BA** | 1 BEDROOM + DEN 696 sq. ft.

**C11\*** | **2 BEDROOM** 899 sq. ft.

**C16\*** | 2 BEDROOM 903 sq. ft.

**C16** | 2 BEDROOM 992 sq. ft.

NÞ

LEVEL 2

floorplans