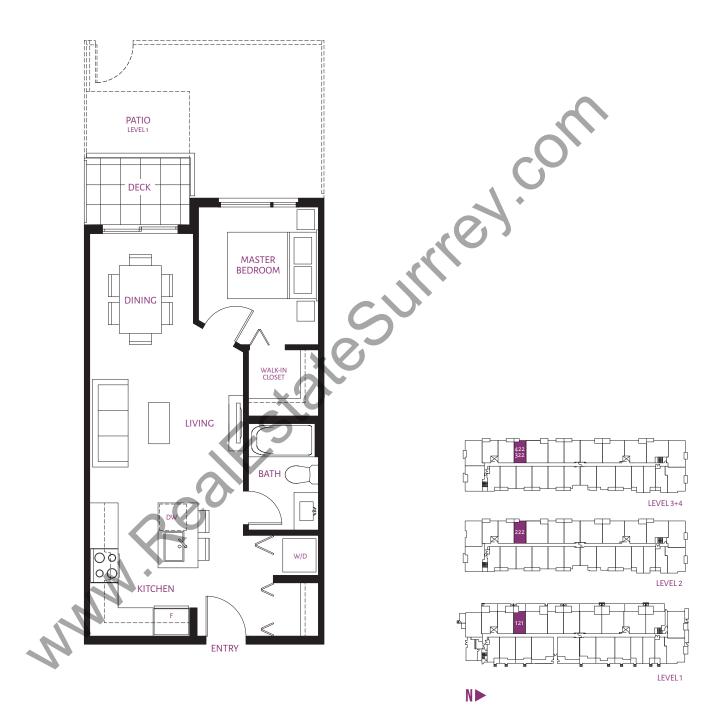

#### **BA** | 1 BEDROOM + DEN 696 sq. ft.

**C11\*** | **2 BEDROOM** 899 sq. ft.

**C16\*** | 2 BEDROOM 903 sq. ft.

**C16** | 2 BEDROOM 992 sq. ft.

NÞ

LEVEL 2

floorplans