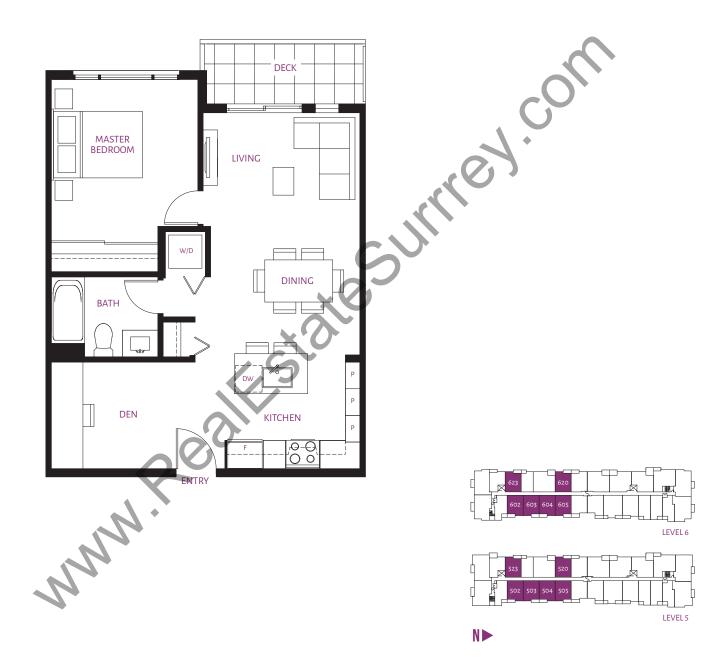

**A10** | 1 BEDROOM 677 sq. ft.

LEVEL 6

LEVEL 5

**A14** | 1 BEDROOM 675 sq. ft.

B | 1 BEDROOM + DEN 702 sq. ft.