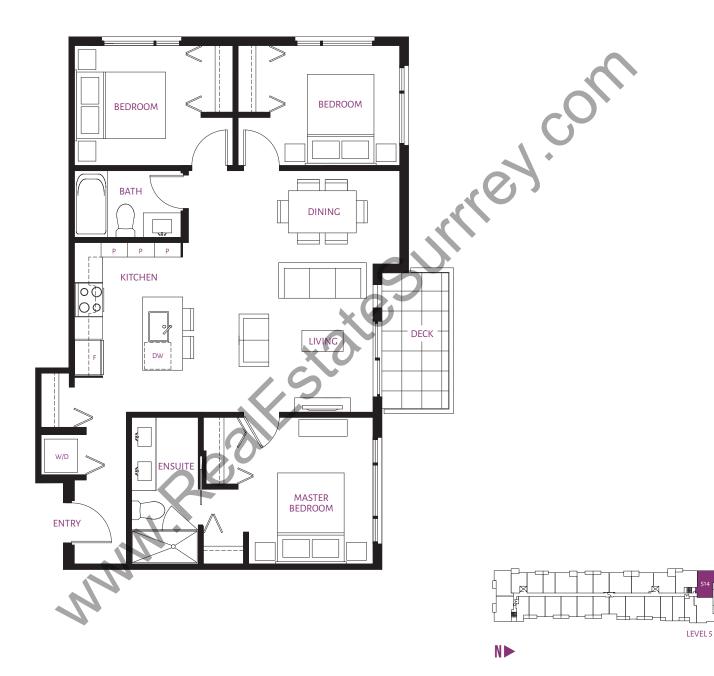

**A10** | 1 BEDROOM 677 sq. ft.

LEVEL 6

LEVEL 5

**A14** | 1 BEDROOM 675 sq. ft.

B | 1 BEDROOM + DEN 702 sq. ft.