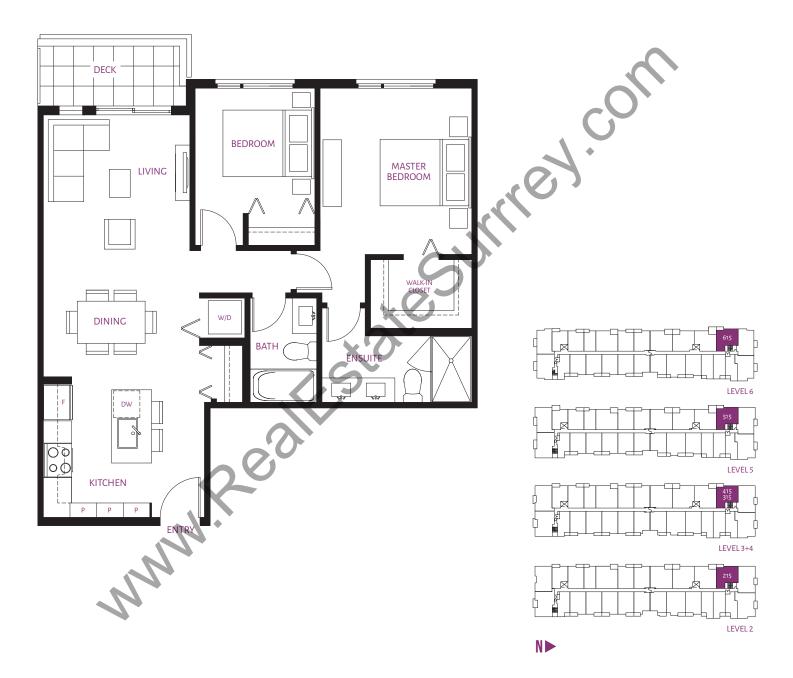

**A10** | 1 BEDROOM 677 sq. ft.













LEVEL 6

LEVEL 5



























**A14** | 1 BEDROOM 675 sq. ft.



















B | 1 BEDROOM + DEN 702 sq. ft.





#### **B1**\* | 1 BEDROOM + DEN 774 sq. ft.





#### **B10** | 1 BEDROOM + DEN 738 sq. ft.







#### **B7** | 1 BEDROOM + DEN 717 sq. ft.





#### **B8** | 1 BEDROOM + DEN 722 sq. ft.



NÞ



LEVEL 3+4

LEVEL 2

#### **B9** | 1 BEDROOM + DEN 792 sq. ft.



#### **BA** | 1 BEDROOM + DEN 696 sq. ft.











**C11\*** | **2 BEDROOM** 899 sq. ft.









**C16\*** | 2 BEDROOM 903 sq. ft.







**C16** | 2 BEDROOM 992 sq. ft.









NÞ



LEVEL 2

floorplans

#### dwell[H0]

**C17** | 2 BEDROOM 971 sq. ft.



**C17**\* | 2 BEDROOM 861 sq. ft.



**C18**\* | 2 BEDROOM 963 sq. ft.









**C18** | 2 BEDROOM 1031 sq. ft.

























floorplans

















floorplans

#### dwell[HQ]

#### **D7** | 2 BEDROOM + DEN 1048 sq. ft.









#### **D8** | 2 BEDROOM + DEN 1048 sq. ft.



floorplans

#### **D6** | 2 BEDROOM + FLEX 1021 sq. ft.



**D6**\* | 2 BEDROOM + FLEX 912 sq. ft.







**E** | **3 BEDROOM** 1000 sq. ft.