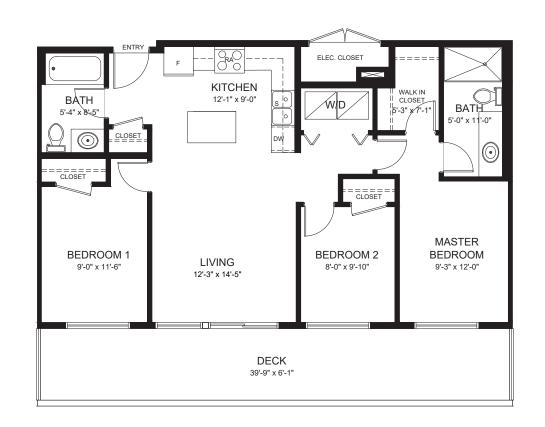

Disclaimer: Developer reserves the right to make modifications to the building design, specifications, features and floor plans.

2 BED | 2 BATH 740 SQ.FT. 149 DECK SQ. FT.

**B5** 

Disclaimer: Developer reserves the right to make modifications to the building design, specifications, features and floor plans.