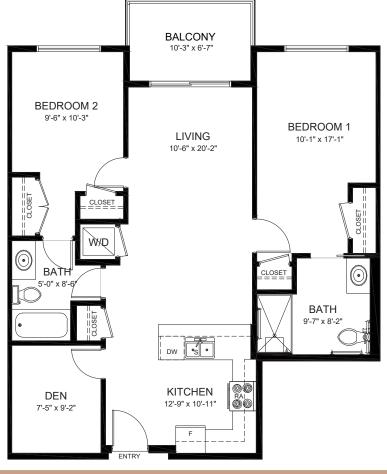

## 2 BED 2 BATH 916 SQ.FT. 72 BALCONY SQ. FT.

**B3** 

NORTH

Disclaimer: Developer reserves the right to make modifications to the building design, specifications, features and floor plans.

Disclaimer: Developer reserves the right to make modifications to the building design, specifications, features and floor plans.