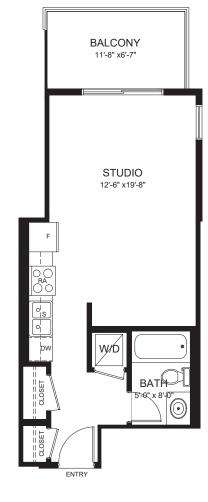

Disclaimer: Developer reserves the right to make modifications to the building design, specifications, features and floor plans.

A3 1 BED | 1 BATH 498 SQ.FT. 80 PATIO SQ. FT.

Disclaimer: Developer reserves the right to make modifications to the building design, specifications, features and floor plans.