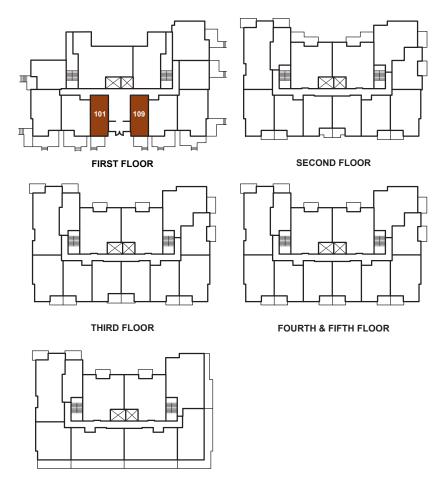

## 2 BED 2 BATH 750 SQ.FT. 62 BALCONY SQ. FT.

**B2** 

Щ

Щ

103

FIRST FLOOR

NORTH

FOURTH & FIFTH FLOOR

SIXTH FLOOR

Disclaimer: Developer reserves the right to make modifications to the building design, specifications, features and floor plans.

SECOND FLOOR

L

107

Illustrations and renderings reflect the interpretation of the artist to the project. When built, actual suites, amenities, building interior, exteriors and views may be noticeably different than what is depicted.

THIRD FLOOR