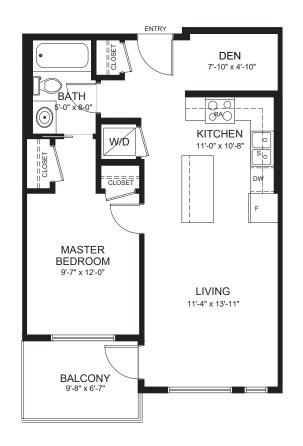

Disclaimer: Developer reserves the right to make modifications to the building design, specifications, features and floor plans.

A3 1 BED | 1 BATH 498 SQ.FT. 80 PATIO SQ. FT.









Disclaimer: Developer reserves the right to make modifications to the building design, specifications, features and floor plans.

517 SQ.FT. 64 PATIO SQ. FT.

1 BED | 1 BATH

**A4** 









Disclaimer: Developer reserves the right to make modifications to the building design, specifications, features and floor plans.

## 2 BED + DEN 2 BATH 985 SQ.FT. 140 DECK SQ. FT. (2nd flr), 67 DECK SQ. FT. (3rd-6th flr)

**B1** 



NORTH





Disclaimer: Developer reserves the right to make modifications to the building design, specifications, features and floor plans.

## 2 BED 2 BATH 750 SQ.FT