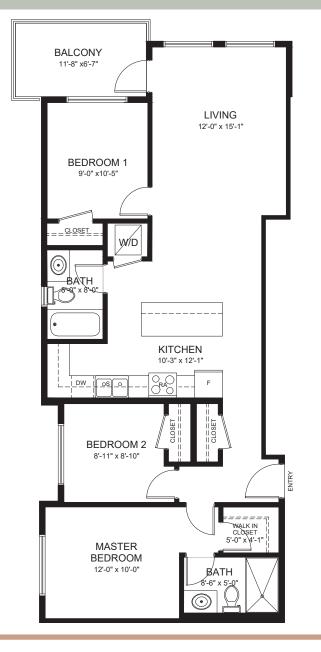

## 2 BED 2 BATH 916 SQ.FT. 72 BALCONY SQ. FT.

**B3** 

NORTH

Disclaimer: Developer reserves the right to make modifications to the building design, specifications, features and floor plans.

Disclaimer: Developer reserves the right to make modifications to the building design, specifications, features and floor plans.