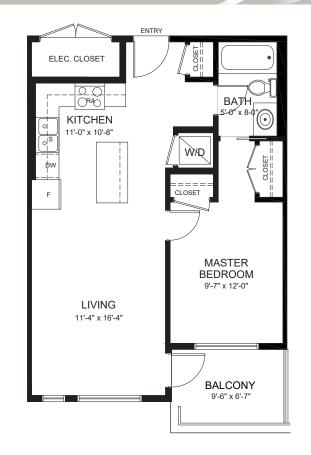

517 SQ.FT. 64 PATIO SQ. FT.

1 BED | 1 BATH

**A4** 

Disclaimer: Developer reserves the right to make modifications to the building design, specifications, features and floor plans.