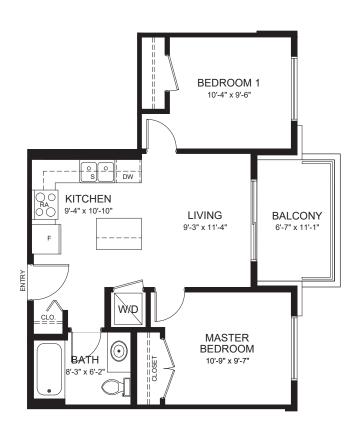

## 2 BED 2 BATH 750 SQ.FT. 62 BALCONY SQ. FT.

**B2** 

Щ

Щ

103

FIRST FLOOR

NORTH

FOURTH & FIFTH FLOOR