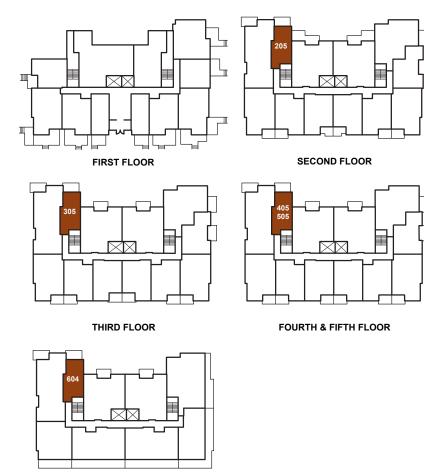

## 2 BED 2 BATH 750 SQ.FT. 62 BALCONY SQ. FT.

**B2** 

Щ

Щ

103

FIRST FLOOR

NORTH

FOURTH & FIFTH FLOOR

SIXTH FLOOR

Disclaimer: Developer reserves the right to make modifications to the building design, specifications, features and floor plans.

SECOND FLOOR

L

107

Illustrations and renderings reflect the interpretation of the artist to the project. When built, actual suites, amenities, building interior, exteriors and views may be noticeably different than what is depicted.

THIRD FLOOR