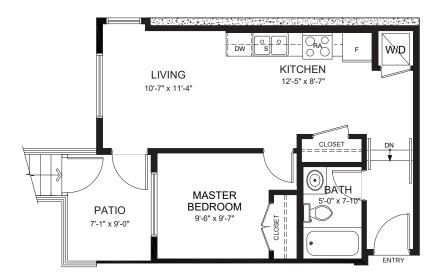

Disclaimer: Developer reserves the right to make modifications to the building design, specifications, features and floor plans.

A3 1 BED | 1 BATH 498 SQ.FT. 80 PATIO SQ. FT.

Disclaimer: Developer reserves the right to make modifications to the building design, specifications, features and floor plans.