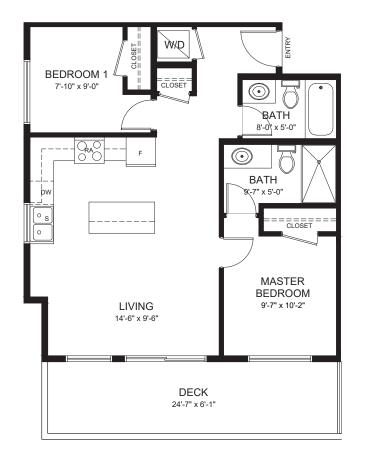

2 BED | 1.5 BATH 725 SQ.FT. 373 DECK SQ. FT.

**B6** 

NORTH

SIXTH FLOOR

Disclaimer: Developer reserves the right to make modifications to the building design, specifications, features and floor plans.

304

SECOND FLOOR