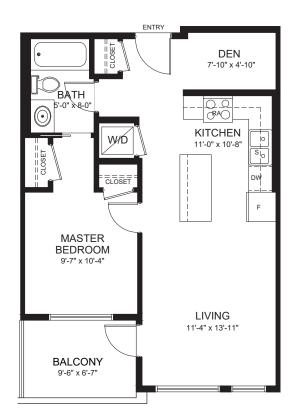

Disclaimer: Developer reserves the right to make modifications to the building design, specifications, features and floor plans.

A3 1 BED | 1 BATH 498 SQ.FT. 80 PATIO SQ. FT.

Disclaimer: Developer reserves the right to make modifications to the building design, specifications, features and floor plans.