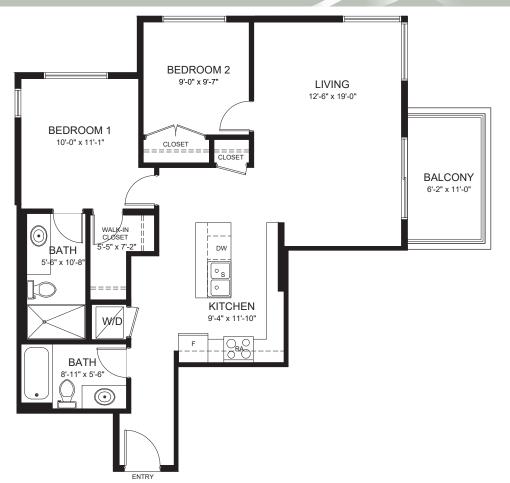

## 2 BED 2 BATH 916 SQ.FT. 72 BALCONY SQ. FT.

**B3** 

NORTH

Disclaimer: Developer reserves the right to make modifications to the building design, specifications, features and floor plans.

Disclaimer: Developer reserves the right to make modifications to the building design, specifications, features and floor plans.