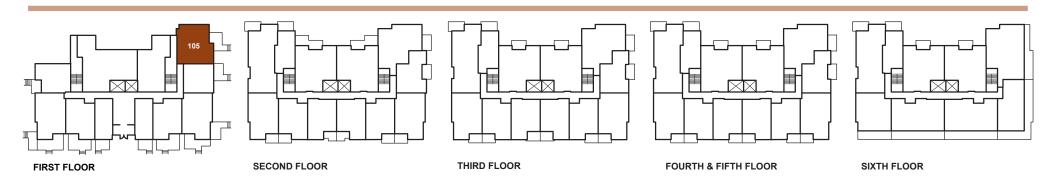

## 2 BED 2 BATH 750 SQ.FT. 62 BALCONY SQ. FT.

**B2** 

Щ

Щ

103

FIRST FLOOR

NORTH

FOURTH & FIFTH FLOOR

SIXTH FLOOR

Disclaimer: Developer reserves the right to make modifications to the building design, specifications, features and floor plans.

SECOND FLOOR

L

107

Illustrations and renderings reflect the interpretation of the artist to the project. When built, actual suites, amenities, building interior, exteriors and views may be noticeably different than what is depicted.

THIRD FLOOR