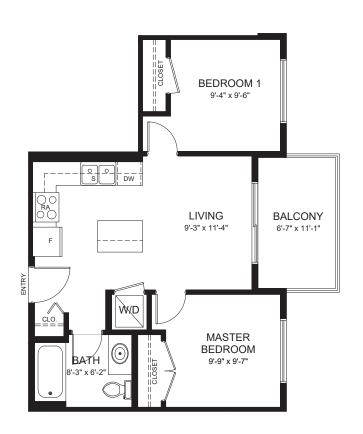

## 2 BED 2 BATH 750 SQ.FT. 62 BALCONY SQ. FT.

**B2** 

Щ

Щ

103

FIRST FLOOR

NORTH

FOURTH & FIFTH FLOOR