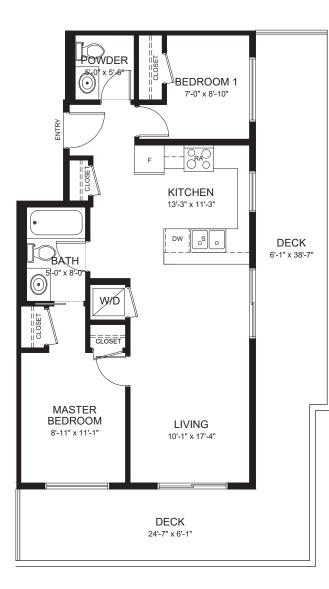

2 BED | 1.5 BATH 725 SQ.FT. 373 DECK SQ. FT.

**B6** 

NORTH

SIXTH FLOOR

Disclaimer: Developer reserves the right to make modifications to the building design, specifications, features and floor plans.

304

SECOND FLOOR