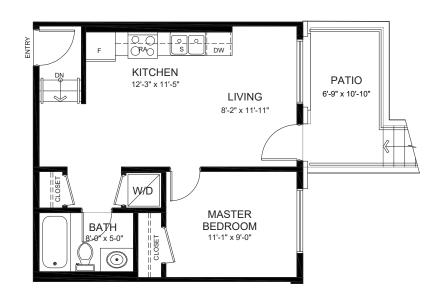

517 SQ.FT. 64 PATIO SQ. FT.

1 BED | 1 BATH

**A4** 

Disclaimer: Developer reserves the right to make modifications to the building design, specifications, features and floor plans.