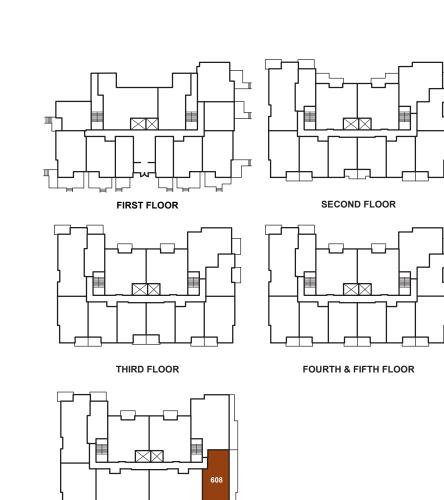

## 2 BED 2 BATH 750 SQ.FT. 62 BALCONY SQ. FT.

**B2** 

Щ

Щ

103

FIRST FLOOR

NORTH

FOURTH & FIFTH FLOOR

SIXTH FLOOR

Disclaimer: Developer reserves the right to make modifications to the building design, specifications, features and floor plans.

SECOND FLOOR

L

107

Illustrations and renderings reflect the interpretation of the artist to the project. When built, actual suites, amenities, building interior, exteriors and views may be noticeably different than what is depicted.

THIRD FLOOR