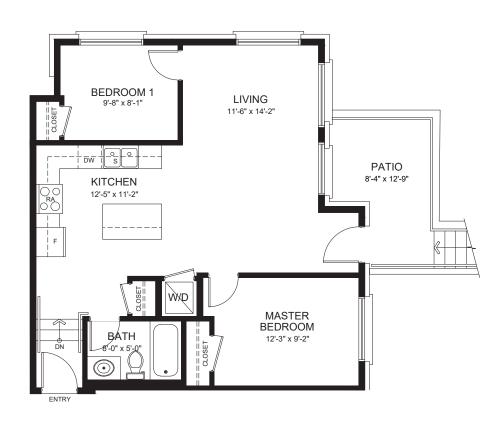

make modifications to the building design, specifications, features and floor plans.

## 2 BED 2 BATH 750 SQ.FT. 62 BALCONY SQ. FT.

**B2** 

Щ

Щ

103

FIRST FLOOR



NORTH





FOURTH & FIFTH FLOOR

SIXTH FLOOR

Disclaimer: Developer reserves the right to make modifications to the building design, specifications, features and floor plans.

SECOND FLOOR

L

107

Illustrations and renderings reflect the interpretation of the artist to the project. When built, actual suites, amenities, building interior, exteriors and views may be noticeably different than what is depicted.

THIRD FLOOR

## 2 BED 2 BATH 916 SQ.FT. 72 BALCONY SQ. FT.

**B3** 



NORTH





Disclaimer: Developer reserves the right to make modifications to the building design, specifications, features and floor plans.



















Disclaimer: Developer reserves the right to make modifications to the building design, specifications, features and floor plans.









Disclaimer: Developer reserves the right to make modifications to the building design, specifications, features and floor plans.



2 BED | 2 BATH 740 SQ.FT. 149 DECK SQ. FT.

**B5** 





Disclaimer: Developer reserves the right to make modifications to the building design, specifications, features and floor plans.

2 BED | 1.5 BATH 725 SQ.FT. 373 DECK SQ. FT.

**B6** 



NORTH





SIXTH FLOOR

Disclaimer: Developer reserves the right to make modifications to the building design, specifications, features and floor plans.









304



SECOND FLOOR



THIRD FLOOR

FOURTH & FIFTH FLOOR



SIXTH FLOOR

Disclaimer: Developer reserves the righ