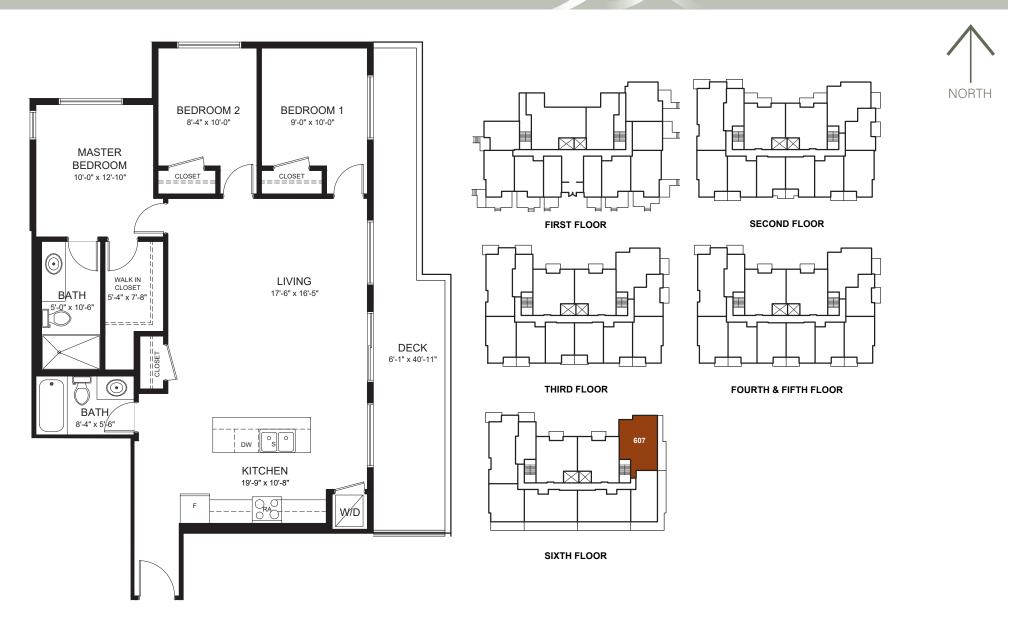

ifications, features and floor plans.









Disclaimer: Developer reserves the right to make modifications to the building design, specifications, features and floor plans.



2 BED | 2 BATH 740 SQ.FT. 149 DECK SQ. FT.

**B5** 





Disclaimer: Developer reserves the right to make modifications to the building design, specifications, features and floor plans.

2 BED | 1.5 BATH 725 SQ.FT. 373 DECK SQ. FT.

**B6** 



NORTH





SIXTH FLOOR

Disclaimer: Developer reserves the right to make modifications to the building design, specifications, features and floor plans.









304



SECOND FLOOR



THIRD FLOOR

FOURTH & FIFTH FLOOR



SIXTH FLOOR

Disclaimer: Developer reserves the right to make modifications to the building design, specifications, features and floor plans.























SIXTH FLOOR

Disclaimer: Developer reserves the right to make modifications to the building design, specifications, features and floor plans.









SIXTH FLOOR

Disclaimer: Developer reserves the right to make modifications to the building design, specifications, features and floor plans.