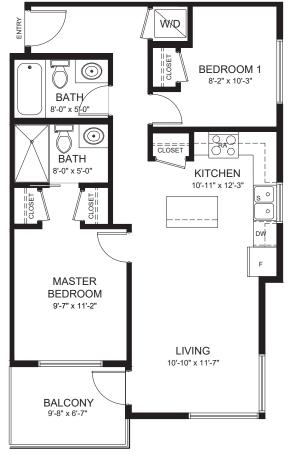

517 SQ.FT. 64 PATIO SQ. FT.

1 BED | 1 BATH

**A4** 

Disclaimer: Developer reserves the right to make modifications to the building design, specifications, features and floor plans.