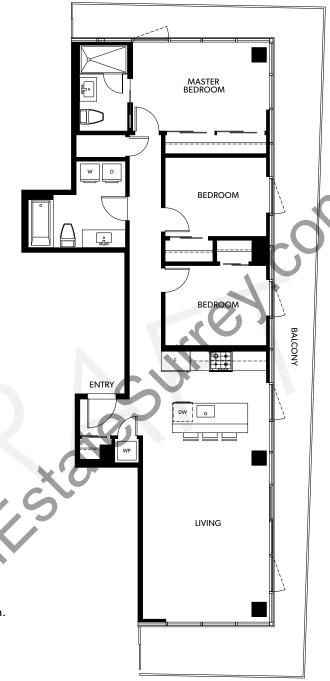

FLOOR 8

FLOOR 9-12

FLOOR 13-20

FLOOR 21-29

FLOOR 30

С

INTERIOR: 1,111 SQ.FT. EXTERIOR: 315-335 SQ.FT. **TOTAL: 1,426-1,446 SQ.FT.**  Bright and open plan. Featuring modern galley kitchen. Perfect for entertaining. Bedrooms separated by living area. Master features full walk-in closet, with 5' shower in ensuite.