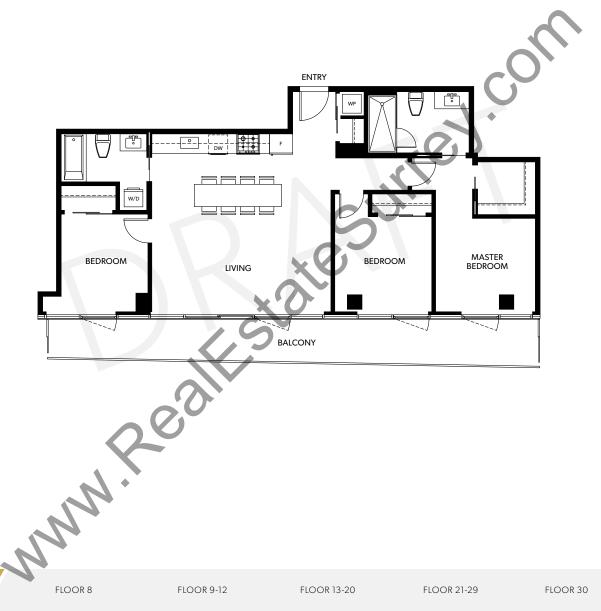

FLOOR 8

FLOOR 9-12

FLOOR 13-20

FLOOR 21-29

FLOOR 30

С

INTERIOR: 1,111 SQ.FT. EXTERIOR: 315-335 SQ.FT. **TOTAL: 1,426-1,446 SQ.FT.**  Bright and open plan. Featuring modern galley kitchen. Perfect for entertaining. Bedrooms separated by living area. Master features full walk-in closet, with 5' shower in ensuite.

FLOOR 8

FLOOR 9-12

FLOOR 13-20

FLOOR 21-29

FLOOR 30

H , B M

FLOOR 9-12 FLOOR 13-20 FLOOR 21-29 FLOOR 30

Bright and open plan featuring modern galley kitchen. Master ensuite features full 5' shower.