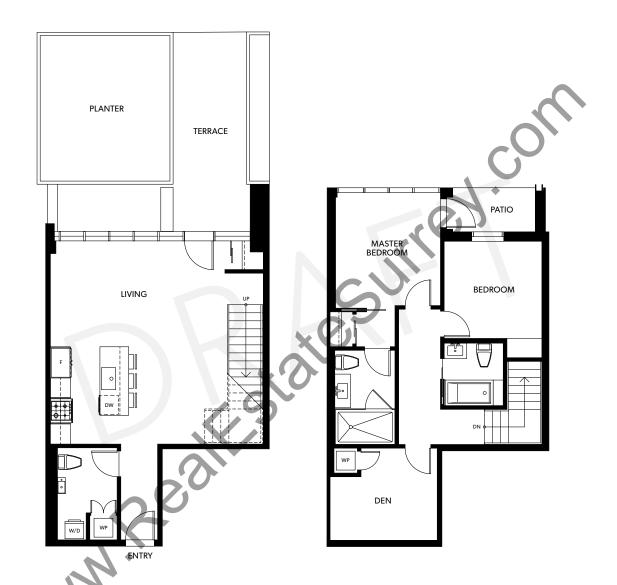

FLOOR 13-20

FLOOR 21-29

FLOOR 30

С

INTERIOR: 1,360 SQ. FT. EXTERIOR: 81 SQ. FT. TOTAL: 1,441 SQ. FT.

Bright and open 2 level home featuring modern galley kitchen. Master ensuite features full 5' shower.

INTERIOR: 1,494 SQ. FT. EXTERIOR: 81 SQ. FT. **TOTAL: 1,575 SQ. FT.** 

Bright and open 2 level home featuring modern galley kitchen. Master ensuite features full 5' shower.

INTERIOR: 1,494 SQ. FT. EXTERIOR: 81 SQ. FT. **TOTAL: 1,575 SQ. FT.** 

Bright and open 2 level home featuring modern galley kitchen. Master ensuite features full 5' shower.