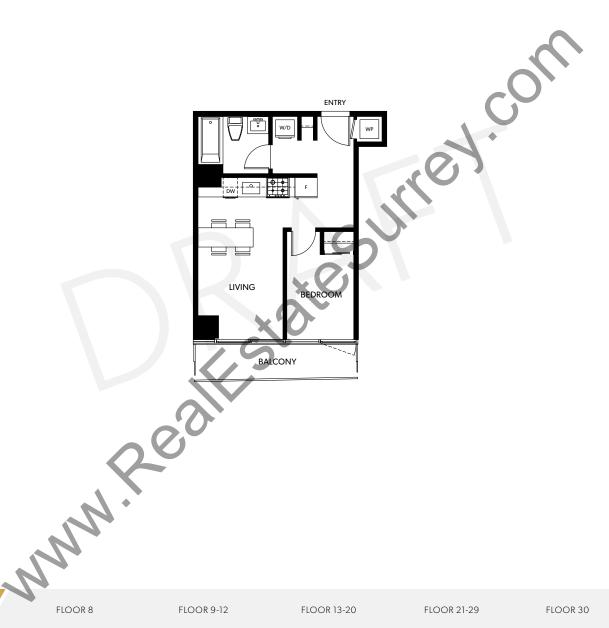

Chic and modern studio home. Featuring table island. Perfect for entertaining.

FLOOR 8

FLOOR 9-12

FLOOR 13-20

FLOOR 21-29

FLOOR 30

С

EXTERIOR: 72-98 SQ.FT. TOTAL: 484-511 SQ.FT.