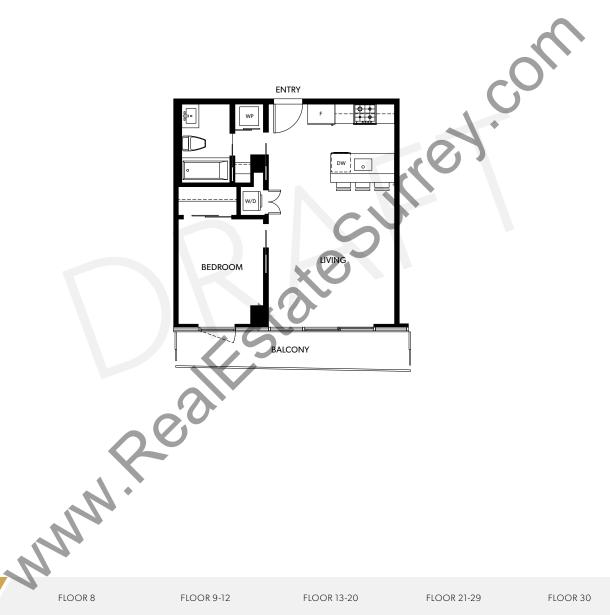

Bright and open home. Modern kitchen featuring eating bar. Separate sleeping and living rooms.

FLOOR 9-12

FLOOR 13-20

FLOOR 21-29

FLOOR 30

С

INTERIOR: 419-422 SQ.FT. EXTERIOR: 62-89 SQ.FT. TOTAL: 481-511 SQ.FT.