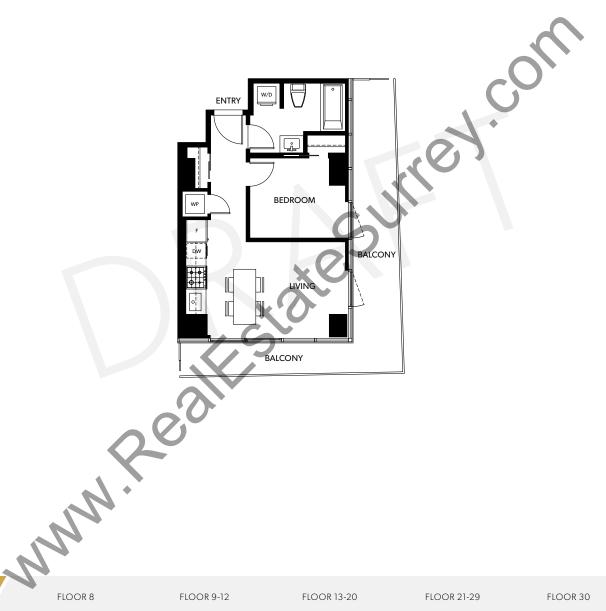

Bright and open home. Modern kitchen featuring eating bar. Separate sleeping and living rooms.

FLOOR 9-12

FLOOR 13-20

FLOOR 21-29

FLOOR 30

С

INTERIOR: 419-422 SQ.FT. EXTERIOR: 62-89 SQ.FT. TOTAL: 481-511 SQ.FT.