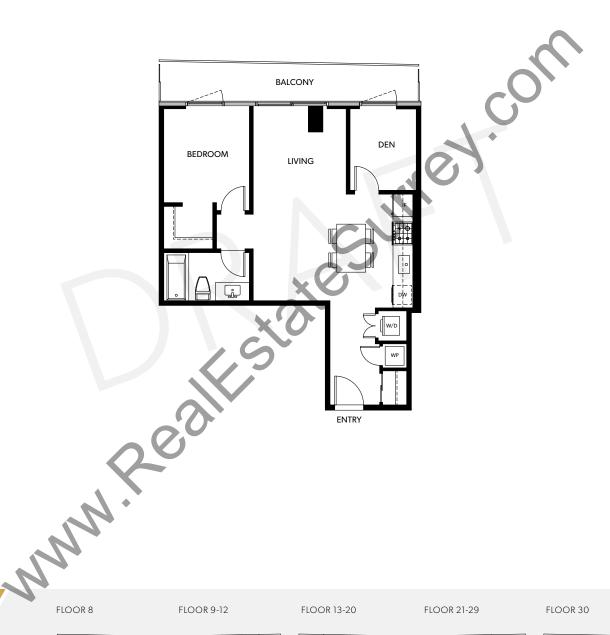

FLOOR 8

FLOOR 9-12

FLOOR 13-20

FLOOR 21-29

BALCONY

BEDROOM

BED

FLOOR 9-12

FLOOR 13-20

FLOOR 21-29

FLOOR 30

N

INTERIOR: 1,232 SQ. FT. EXTERIOR: 214 SQ. FT. TOTAL: 1,446 SQ. FT.

Bright and open plan featuring modern kitchen with luxury table island seating up to 8. Master bedroom features full walk-in closet and 5' shower in ensuite.