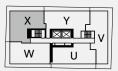

FLOOR 8

FLOOR 9-12

FLOOR 13-20

FLOOR 21-29

FLOOR 30

С

INTERIOR: 1,111 SQ.FT. EXTERIOR: 315-335 SQ.FT. **TOTAL: 1,426-1,446 SQ.FT.**  Bright and open plan. Featuring modern galley kitchen. Perfect for entertaining. Bedrooms separated by living area. Master features full walk-in closet, with 5' shower in ensuite.

FLOOR 13-20

FLOOR 21-29

FLOOR 30

N

INTERIOR: 1,232 SQ. FT. EXTERIOR: 214 SQ. FT. TOTAL: 1,446 SQ. FT.

Bright and open plan featuring modern kitchen with luxury table island seating up to 8. Master bedroom features full walk-in closet and 5' shower in ensuite.