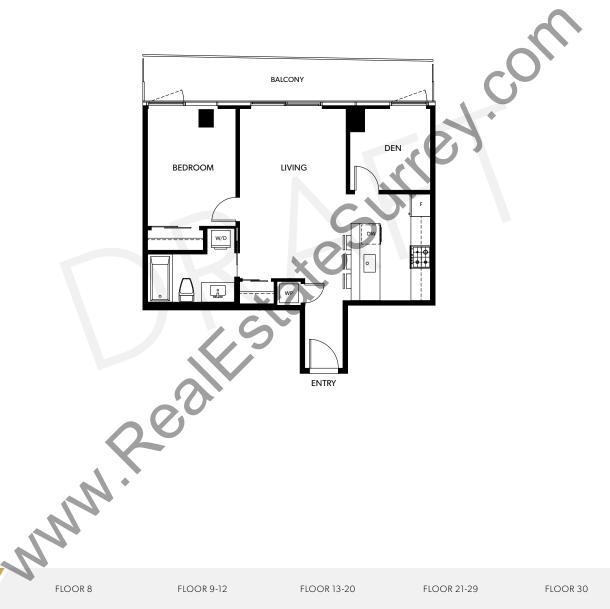

FLOOR 8

FLOOR 9-12

FLOOR 13-20

FLOOR 21-29

FLOOR 30

H , B M

FLOOR 9-12 FLOOR 13-20 FLOOR 21-29 FLOOR 30

Bright and open plan featuring modern galley kitchen. Master ensuite features full 5' shower.

FLOOR 8

FLOOR 9-12

FLOOR 13-20

FLOOR 21-29

BALCONY

BEDROOM

BED

FLOOR 9-12