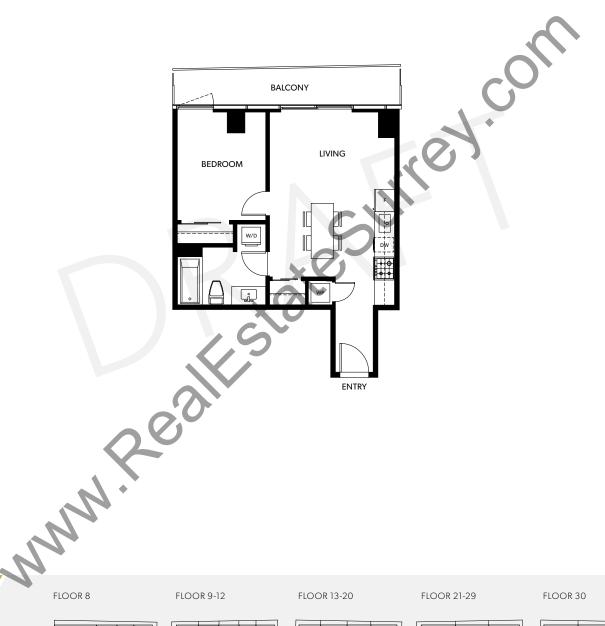

Bright and open home. Modern kitchen featuring eating bar. Separate sleeping and living rooms.

FLOOR 9-12

FLOOR 13-20

FLOOR 21-29

FLOOR 30

С

INTERIOR: 419-422 SQ.FT. EXTERIOR: 62-89 SQ.FT. TOTAL: 481-511 SQ.FT.