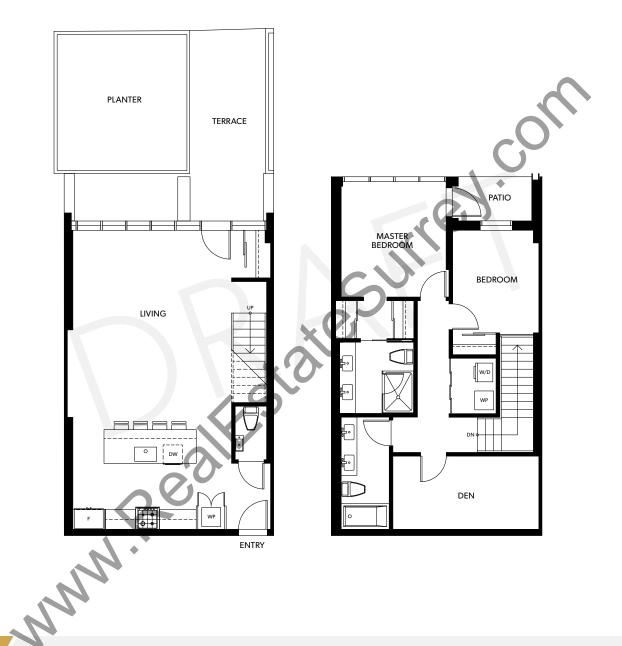

INTERIOR: 1,508 SQ. FT. EXTERIOR: 263 SQ. FT. TOTAL: 1,771 SQ. FT.

Bright and open 2 level home featuring modern island kitchen. Master ensuite features full 5' shower.

INTERIOR: 1,597 SQ. FT. EXTERIOR: 263 SQ. FT. TOTAL: 1,860 SQ. FT.

Bright and open 2 level home featuring modern island kitchen. Master ensuite features full 5' shower.

FLOOR 2