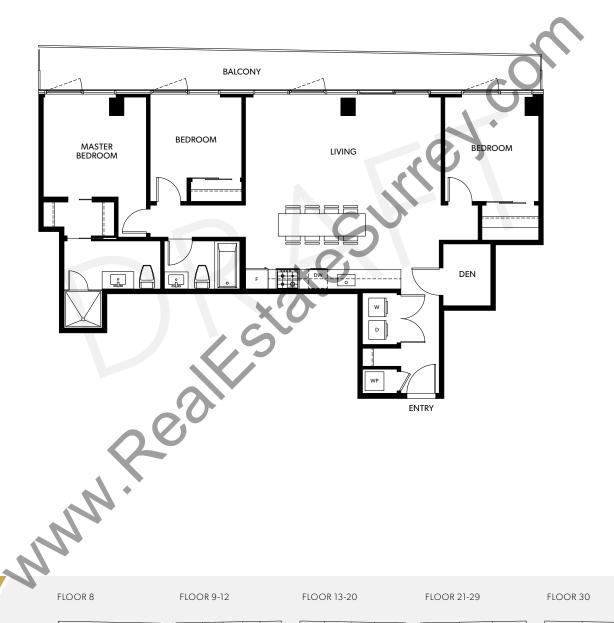

FLOOR 8

FLOOR 9-12

FLOOR 13-20

FLOOR 21-29

FLOOR 30

С

INTERIOR: 1,111 SQ.FT. EXTERIOR: 315-335 SQ.FT. **TOTAL: 1,426-1,446 SQ.FT.**  Bright and open plan. Featuring modern galley kitchen. Perfect for entertaining. Bedrooms separated by living area. Master features full walk-in closet, with 5' shower in ensuite.

FLOOR 13-20

FLOOR 21-29

FLOOR 30

N

INTERIOR: 1,232 SQ. FT. EXTERIOR: 214 SQ. FT. TOTAL: 1,446 SQ. FT.

Bright and open plan featuring modern kitchen with luxury table island seating up to 8. Master bedroom features full walk-in closet and 5' shower in ensuite.