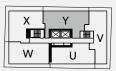

FLOOR 8

FLOOR 9-12

FLOOR 13-20

FLOOR 21-29

FLOOR 30

С

INTERIOR: 1,111 SQ.FT. EXTERIOR: 315-335 SQ.FT. **TOTAL: 1,426-1,446 SQ.FT.**  Bright and open plan. Featuring modern galley kitchen. Perfect for entertaining. Bedrooms separated by living area. Master features full walk-in closet, with 5' shower in ensuite.

FLOOR 13-20

FLOOR 21-29

FLOOR 30

N

INTERIOR: 1,232 SQ. FT. EXTERIOR: 214 SQ. FT. TOTAL: 1,446 SQ. FT.

Bright and open plan featuring modern kitchen with luxury table island seating up to 8. Master bedroom features full walk-in closet and 5' shower in ensuite.