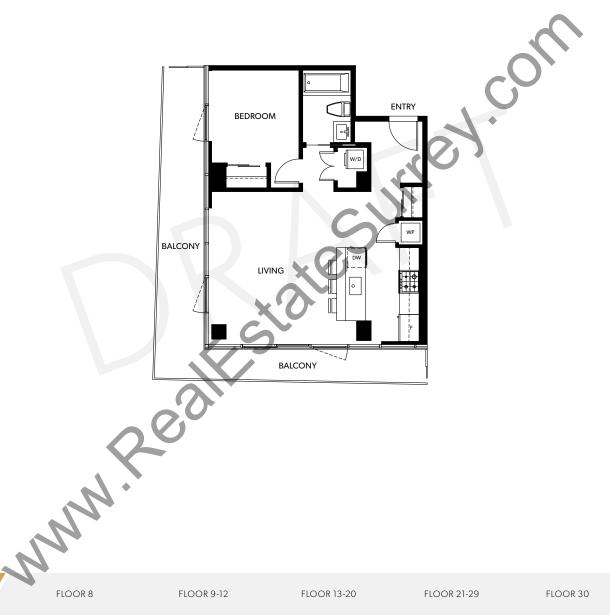

Bright and open home. Modern kitchen featuring eating bar. Separate sleeping and living rooms.

FLOOR 9-12

FLOOR 13-20

FLOOR 21-29

FLOOR 30

С

INTERIOR: 419-422 SQ.FT. EXTERIOR: 62-89 SQ.FT. TOTAL: 481-511 SQ.FT.