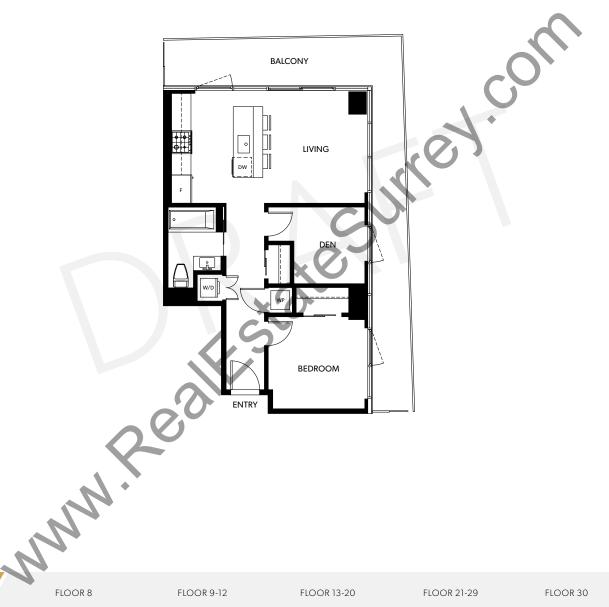

FLOOR 8

FLOOR 9-12

FLOOR 13-20

FLOOR 21-29

BALCONY

BEDROOM

BED

FLOOR 9-12

FLOOR 13-20

FLOOR 21-29

FLOOR 30

N

INTERIOR: 1,232 SQ. FT. EXTERIOR: 214 SQ. FT. TOTAL: 1,446 SQ. FT.

Bright and open plan featuring modern kitchen with luxury table island seating up to 8. Master bedroom features full walk-in closet and 5' shower in ensuite.