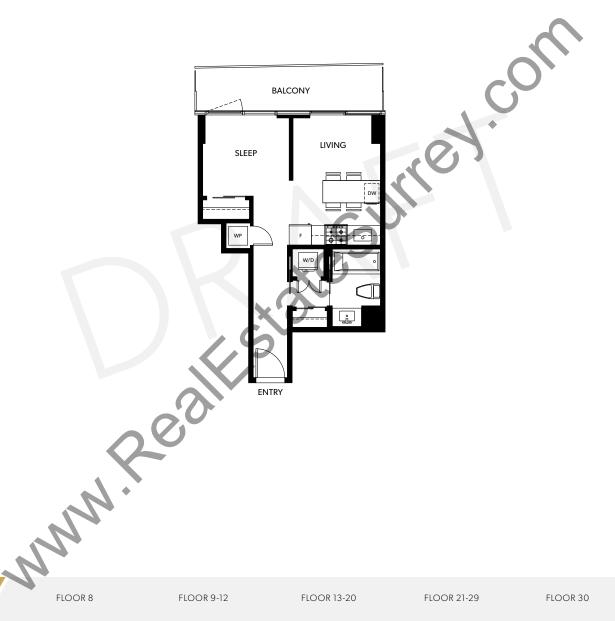

Bright and open home. Modern kitchen featuring eating bar. Separate sleeping and living rooms.

FLOOR 9-12

FLOOR 13-20

FLOOR 21-29

FLOOR 30

С

INTERIOR: 419-422 SQ.FT. EXTERIOR: 62-89 SQ.FT. TOTAL: 481-511 SQ.FT.