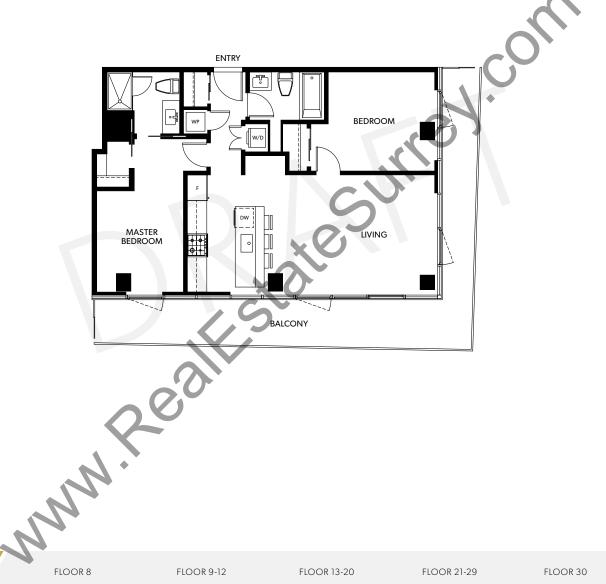

FLOOR 8

FLOOR 9-12

FLOOR 13-20

FLOOR 21-29

BALCONY

BEDROOM

BED

FLOOR 9-12

FLOOR 13-20

FLOOR 21-29

FLOOR 30

N

INTERIOR: 1,232 SQ. FT. EXTERIOR: 214 SQ. FT. TOTAL: 1,446 SQ. FT.

Bright and open plan featuring modern kitchen with luxury table island seating up to 8. Master bedroom features full walk-in closet and 5' shower in ensuite.