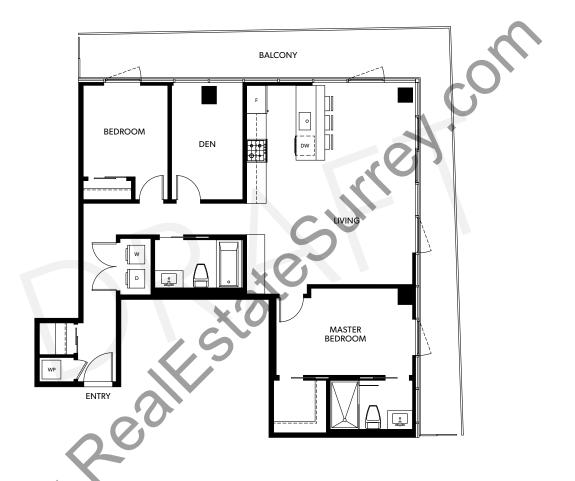

Bright and open plan. Featuring modern galley kitchen. Perfect for entertaining.

FLOOR 9-12

FLOOR 13-20

FLOOR 21-29

FLOOR 30

Bright and open plan. Featuring modern galley kitchen. Perfect for entertaining. Bedrooms separated by living area. Master features full walk-in closet, with 5' shower in ensuite.

FLOOR 8

FLOOR 9-12

FLOOR 13-20

FLOOR 21-29

FLOOR 30

С

Bright and open plan. Featuring modern galley kitchen. Perfect for entertaining. Bedrooms separated by living area. Master ensuite features full 5' shower.