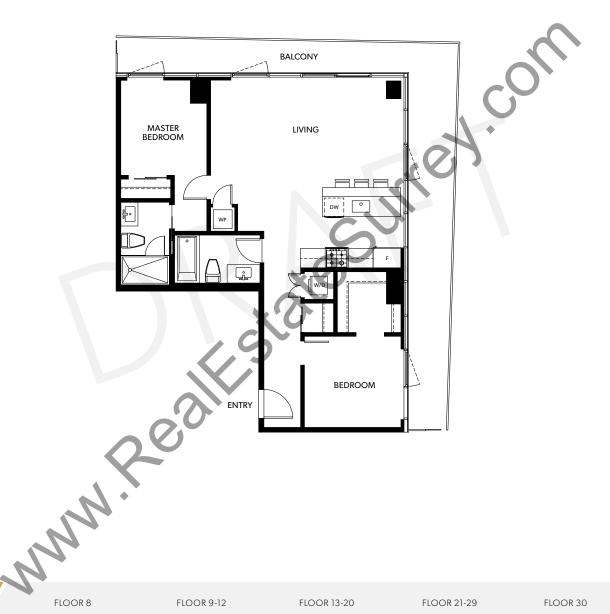

Bright and open home. Modern kitchen featuring eating bar. Separate sleeping and living rooms.

FLOOR 9-12

FLOOR 13-20

FLOOR 21-29

FLOOR 30

С

INTERIOR: 419-422 SQ.FT. EXTERIOR: 62-89 SQ.FT. TOTAL: 481-511 SQ.FT.

Bright and open home. Modern kitchen featuring table island. Perfect for entertaining.

FLOOR 9-12

FLOOR 13-20

FLOOR 21-29

FLOOR 30

Bright and open home. Modern kitchen featuring table island. Perfect for entertaining.