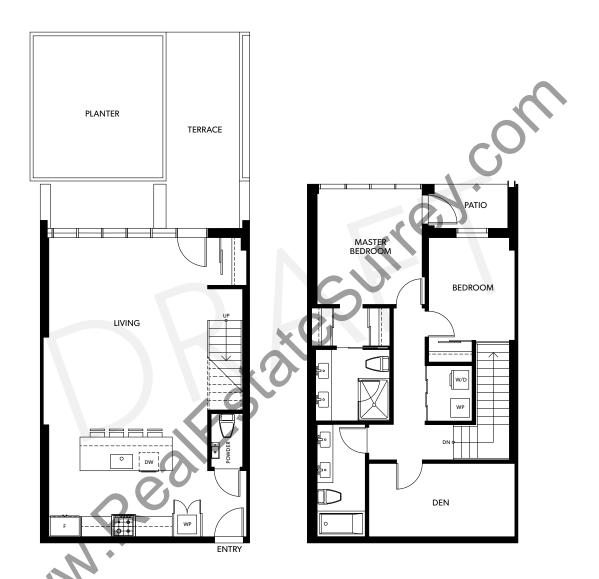

FLOOR 13-20

FLOOR 21-29

FLOOR 30

С

INTERIOR: 1,360 SQ. FT. EXTERIOR: 81 SQ. FT. TOTAL: 1,441 SQ. FT.

Bright and open 2 level home featuring modern galley kitchen. Master ensuite features full 5' shower.

INTERIOR: 1,494 SQ. FT. EXTERIOR: 81 SQ. FT. **TOTAL: 1,575 SQ. FT.** 

Bright and open 2 level home featuring modern galley kitchen. Master ensuite features full 5' shower.

INTERIOR: 1,494 SQ. FT. EXTERIOR: 81 SQ. FT. **TOTAL: 1,575 SQ. FT.** 

Bright and open 2 level home featuring modern galley kitchen. Master ensuite features full 5' shower.