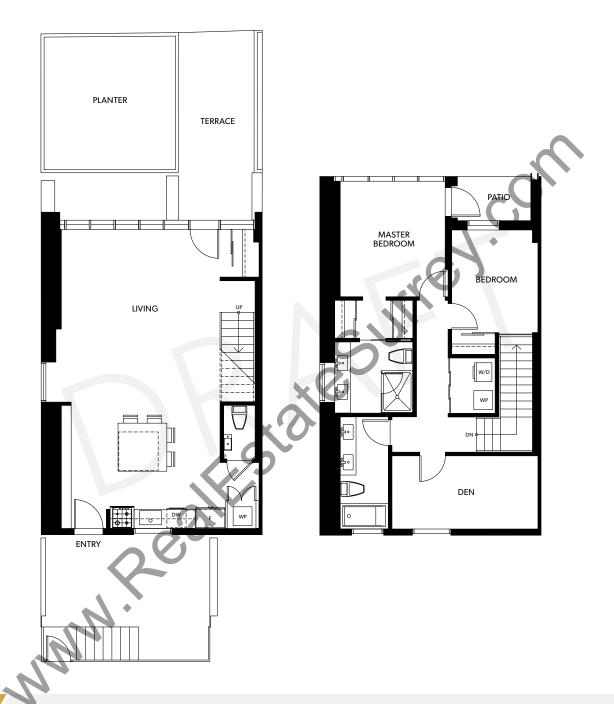

FLOOR 13-20

FLOOR 21-29

FLOOR 30

С

INTERIOR: 1,360 SQ. FT. EXTERIOR: 81 SQ. FT. TOTAL: 1,441 SQ. FT.

Bright and open 2 level home featuring modern galley kitchen. Master ensuite features full 5' shower.

INTERIOR: 1,494 SQ. FT. EXTERIOR: 81 SQ. FT. **TOTAL: 1,575 SQ. FT.** 

Bright and open 2 level home featuring modern galley kitchen. Master ensuite features full 5' shower.

INTERIOR: 1,494 SQ. FT. EXTERIOR: 81 SQ. FT. **TOTAL: 1,575 SQ. FT.** 

Bright and open 2 level home featuring modern galley kitchen. Master ensuite features full 5' shower.