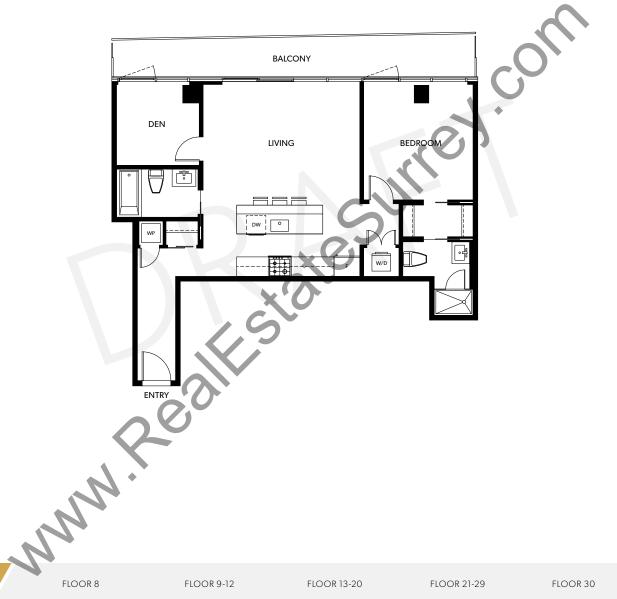

FLOOR 8

FLOOR 9-12

FLOOR 13-20

FLOOR 21-29

BALCONY

BEDROOM

BED

FLOOR 9-12

FLOOR 13-20

FLOOR 21-29

FLOOR 30

N

INTERIOR: 1,232 SQ. FT. EXTERIOR: 214 SQ. FT. TOTAL: 1,446 SQ. FT.

Bright and open plan featuring modern kitchen with luxury table island seating up to 8. Master bedroom features full walk-in closet and 5' shower in ensuite.