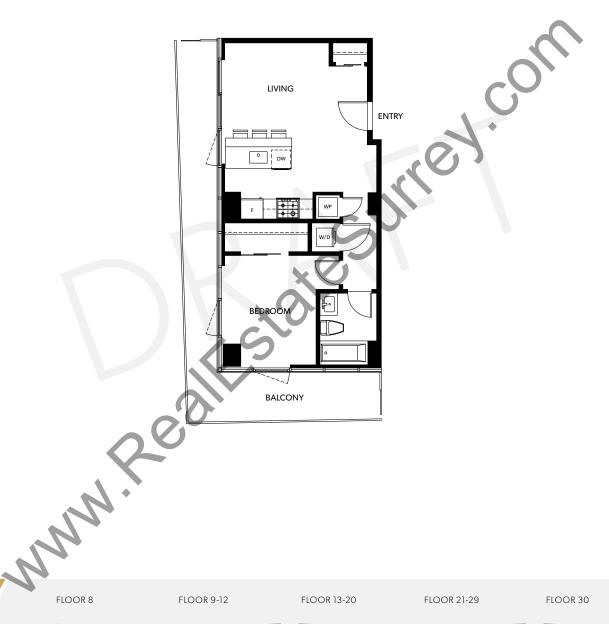

FLOOR 8

FLOOR 9-12

FLOOR 13-20

FLOOR 21-29

BALCONY

BEDROOM

BED

FLOOR 9-12

FLOOR 13-20

FLOOR 21-29

FLOOR 30

N

INTERIOR: 1,232 SQ. FT. EXTERIOR: 214 SQ. FT. TOTAL: 1,446 SQ. FT.

Bright and open plan featuring modern kitchen with luxury table island seating up to 8. Master bedroom features full walk-in closet and 5' shower in ensuite.