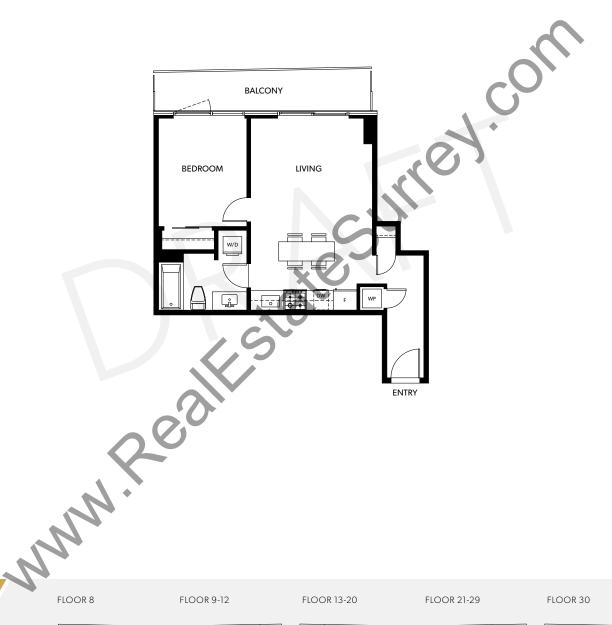

Bright and open home. Modern kitchen featuring table island. Perfect for entertaining.

FLOOR 9-12

FLOOR 13-20

FLOOR 21-29

FLOOR 30

Bright and open home. Modern kitchen featuring table island. Perfect for entertaining.