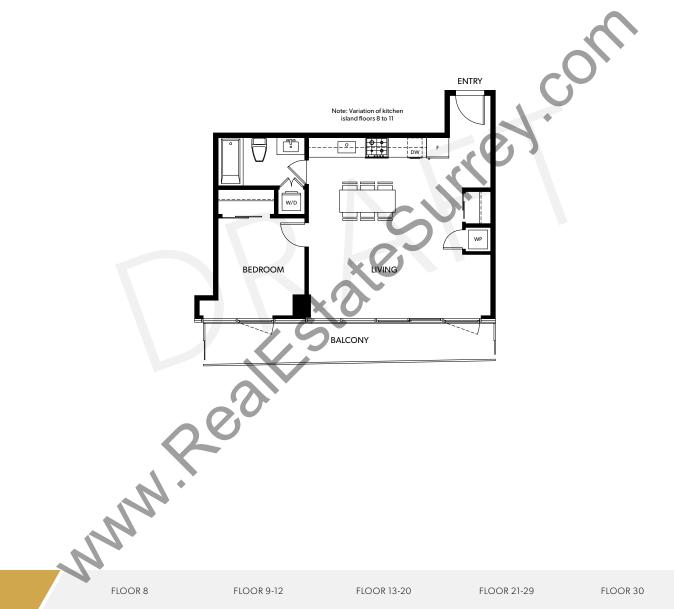

Bright and open home. Modern kitchen featuring eating bar. Separate sleeping and living rooms.

FLOOR 9-12

FLOOR 13-20

FLOOR 21-29

FLOOR 30

С

INTERIOR: 419-422 SQ.FT. EXTERIOR: 62-89 SQ.FT. TOTAL: 481-511 SQ.FT.