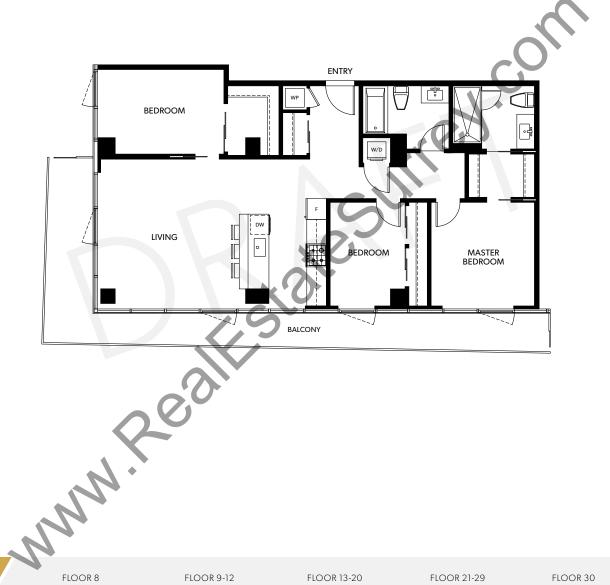

FLOOR 8

FLOOR 9-12

FLOOR 13-20

FLOOR 21-29

FLOOR 30

С

INTERIOR: 1,111 SQ.FT. EXTERIOR: 315-335 SQ.FT. **TOTAL: 1,426-1,446 SQ.FT.**  Bright and open plan. Featuring modern galley kitchen. Perfect for entertaining. Bedrooms separated by living area. Master features full walk-in closet, with 5' shower in ensuite.

FLOOR 8

FLOOR 9-12

FLOOR 13-20

FLOOR 21-29

FLOOR 30

H , B M

FLOOR 9-12 FLOOR 13-20 FLOOR 21-29 FLOOR 30

Bright and open plan featuring modern galley kitchen. Master ensuite features full 5' shower.

FLOOR 8

FLOOR 9-12

FLOOR 13-20

FLOOR 21-29

BALCONY

BEDROOM

BED

FLOOR 9-12