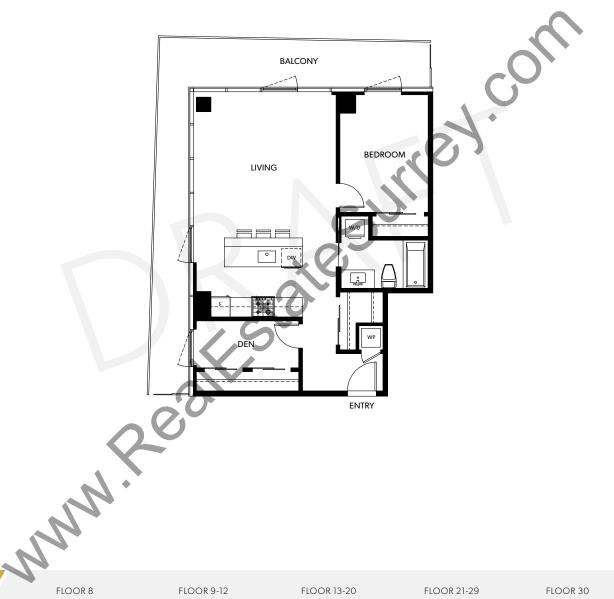

FLOOR 8

FLOOR 9-12

FLOOR 13-20

FLOOR 21-29

BALCONY

BEDROOM

BED

FLOOR 9-12

FLOOR 13-20

FLOOR 21-29

FLOOR 30

N

INTERIOR: 1,232 SQ. FT. EXTERIOR: 214 SQ. FT. TOTAL: 1,446 SQ. FT.

Bright and open plan featuring modern kitchen with luxury table island seating up to 8. Master bedroom features full walk-in closet and 5' shower in ensuite.