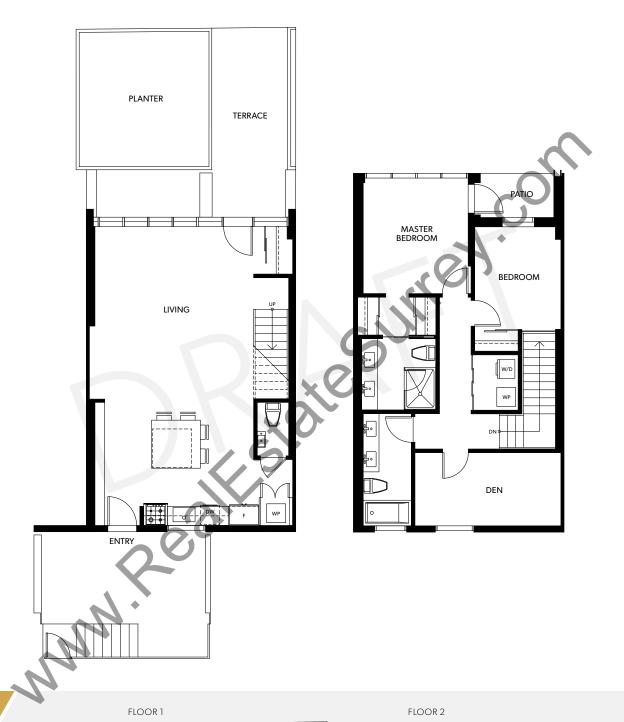

FLOOR 13-20

FLOOR 21-29

FLOOR 30

С

INTERIOR: 1,360 SQ. FT. EXTERIOR: 81 SQ. FT. TOTAL: 1,441 SQ. FT.

Bright and open 2 level home featuring modern galley kitchen. Master ensuite features full 5' shower.

INTERIOR: 1,494 SQ. FT. EXTERIOR: 81 SQ. FT. **TOTAL: 1,575 SQ. FT.** 

Bright and open 2 level home featuring modern galley kitchen. Master ensuite features full 5' shower.

INTERIOR: 1,494 SQ. FT. EXTERIOR: 81 SQ. FT. **TOTAL: 1,575 SQ. FT.** 

Bright and open 2 level home featuring modern galley kitchen. Master ensuite features full 5' shower.

INTERIOR: 1,508 SQ. FT. EXTERIOR: 263 SQ. FT. TOTAL: 1,771 SQ. FT.

Bright and open 2 level home featuring modern island kitchen. Master ensuite features full 5' shower.

INTERIOR: 1,597 SQ. FT. EXTERIOR: 263 SQ. FT. TOTAL: 1,860 SQ. FT.

Bright and open 2 level home featuring modern island kitchen. Master ensuite features full 5' shower.

FLOOR 2