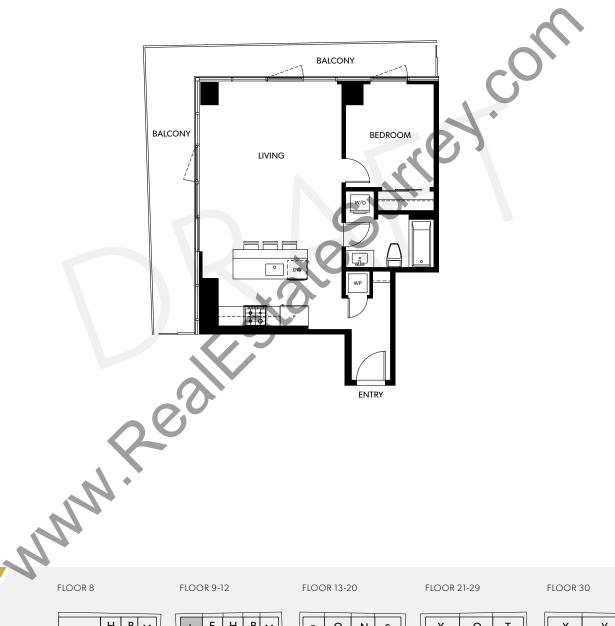

Bright and open home. Modern kitchen featuring eating bar. Separate sleeping and living rooms.

FLOOR 9-12

FLOOR 13-20

FLOOR 21-29

FLOOR 30

С

INTERIOR: 419-422 SQ.FT. EXTERIOR: 62-89 SQ.FT. TOTAL: 481-511 SQ.FT.