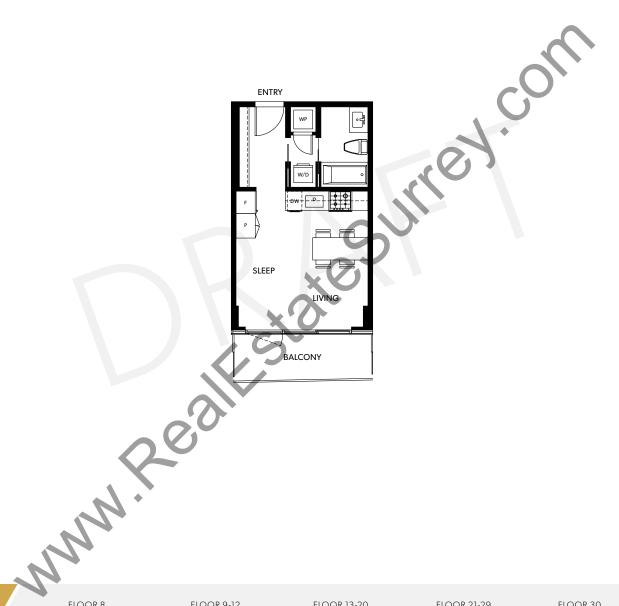

Chic and modern studio home. Featuring table island. Perfect for entertaining.

FLOOR 8

FLOOR 9-12

FLOOR 13-20

FLOOR 21-29

FLOOR 30

С

EXTERIOR: 72-98 SQ.FT. TOTAL: 484-511 SQ.FT.