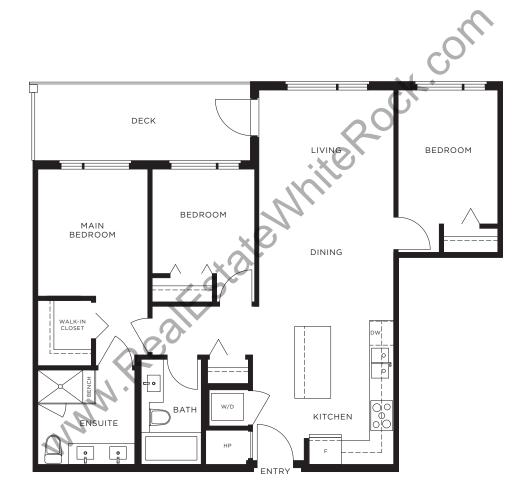

# PLAN A ALINA SERIES

1 BEDROOM | 1 BATHROOM APPROX 640-662 SQ FT







# PLAN A2 ALINA SERIES

1 BEDROOM + FLEX | 1 BATHROOM APPROX 848 SQ FT







#### PLAN B BEACH SERIES

2 BEDROOM + FLEX | 1 BATHROOM APPROX 822-833 SQ FT







#### PLAN B1 BEACH SERIES

2 BEDROOM | 1 BATHROOM APPROX 813-816 SQ FT







# PLAN C1 COAST SERIES

2 BEDROOM | 2 BATHROOM APPROX 870-892 SQ FT







# PLAN C3 COAST SERIES

2 BEDROOM | 2 BATHROOM APPROX 829 SQ FT







# PLAN D DAYLIGHT SERIES

2 BEDROOM | 2 BATHROOM APPROX 913-930 SQ FT







#### PLAN D1 DAYLIGHT SERIES

2 BEDROOM + FLEX | 2 BATHROOM APPROX 992-1003 SQ FT







# PLAN E EDEN SERIES

3 BEDROOM | 2 BATHROOM APPROX 1011-1015 SQ FT







# PLAN E1 EDEN SERIES

3 BEDROOM | 2 BATHROOM APPROX 1008 SQ FT