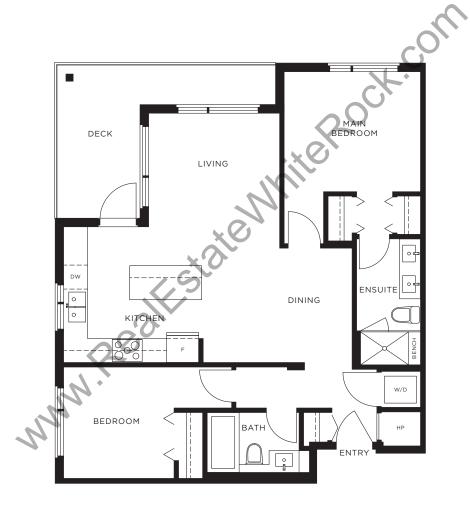

# PLAN A ALINA SERIES

1 BEDROOM | 1 BATHROOM APPROX 640-662 SQ FT







# PLAN A2 ALINA SERIES

1 BEDROOM + FLEX | 1 BATHROOM APPROX 848 SQ FT







#### PLAN B BEACH SERIES

2 BEDROOM + FLEX | 1 BATHROOM APPROX 822-833 SQ FT







#### PLAN B1 BEACH SERIES

2 BEDROOM | 1 BATHROOM APPROX 813-816 SQ FT







# PLAN C1 COAST SERIES

2 BEDROOM | 2 BATHROOM APPROX 870-892 SQ FT







# PLAN C3 COAST SERIES

2 BEDROOM | 2 BATHROOM APPROX 829 SQ FT







# PLAN D DAYLIGHT SERIES

2 BEDROOM | 2 BATHROOM APPROX 913-930 SQ FT







#### PLAN D1 DAYLIGHT SERIES

2 BEDROOM + FLEX | 2 BATHROOM APPROX 992-1003 SQ FT







# PLAN E EDEN SERIES

3 BEDROOM | 2 BATHROOM APPROX 1011-1015 SQ FT







# PLAN E1 EDEN SERIES

3 BEDROOM | 2 BATHROOM APPROX 1008 SQ FT