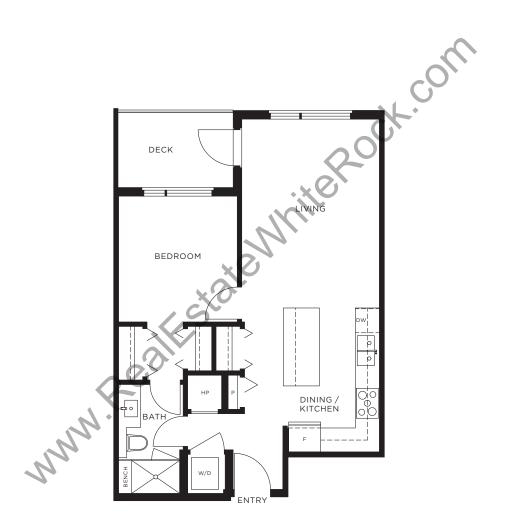

# PLAN A ALINA SERIES

1 BEDROOM | 1 BATHROOM APPROX 640-662 SQ FT







# PLAN A2 ALINA SERIES

1 BEDROOM + FLEX | 1 BATHROOM APPROX 848 SQ FT







#### PLAN B BEACH SERIES

2 BEDROOM + FLEX | 1 BATHROOM APPROX 822-833 SQ FT







#### PLAN B1 BEACH SERIES

2 BEDROOM | 1 BATHROOM APPROX 813-816 SQ FT







# PLAN C1 COAST SERIES

2 BEDROOM | 2 BATHROOM APPROX 870-892 SQ FT







# PLAN C3 COAST SERIES

2 BEDROOM | 2 BATHROOM APPROX 829 SQ FT







# PLAN D DAYLIGHT SERIES

2 BEDROOM | 2 BATHROOM APPROX 913-930 SQ FT







#### PLAN D1 DAYLIGHT SERIES

2 BEDROOM + FLEX | 2 BATHROOM APPROX 992-1003 SQ FT







# PLAN E EDEN SERIES

3 BEDROOM | 2 BATHROOM APPROX 1011-1015 SQ FT







# PLAN E1 EDEN SERIES

3 BEDROOM | 2 BATHROOM APPROX 1008 SQ FT