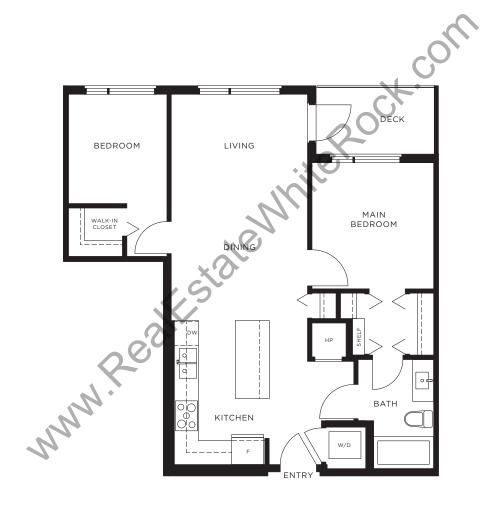

# PLAN A ALINA SERIES

1 BEDROOM | 1 BATHROOM APPROX 640-662 SQ FT







# PLAN A2 ALINA SERIES

1 BEDROOM + FLEX | 1 BATHROOM APPROX 848 SQ FT







#### PLAN B BEACH SERIES

2 BEDROOM + FLEX | 1 BATHROOM APPROX 822-833 SQ FT







#### PLAN B1 BEACH SERIES

2 BEDROOM | 1 BATHROOM APPROX 813-816 SQ FT







# PLAN C1 COAST SERIES

2 BEDROOM | 2 BATHROOM APPROX 870-892 SQ FT







# PLAN C3 COAST SERIES

2 BEDROOM | 2 BATHROOM APPROX 829 SQ FT







# PLAN D DAYLIGHT SERIES

2 BEDROOM | 2 BATHROOM APPROX 913-930 SQ FT







#### PLAN D1 DAYLIGHT SERIES

2 BEDROOM + FLEX | 2 BATHROOM APPROX 992-1003 SQ FT







# PLAN E EDEN SERIES

3 BEDROOM | 2 BATHROOM APPROX 1011-1015 SQ FT







# PLAN E1 EDEN SERIES

3 BEDROOM | 2 BATHROOM APPROX 1008 SQ FT