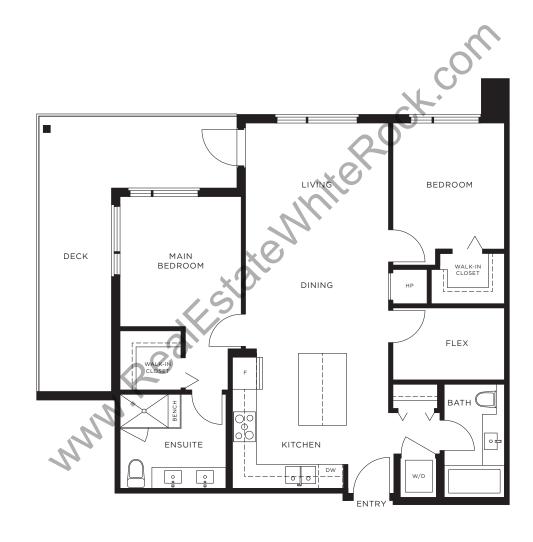

#### PLAN D1 DAYLIGHT SERIES

2 BEDROOM + FLEX | 2 BATHROOM APPROX 992-1003 SQ FT