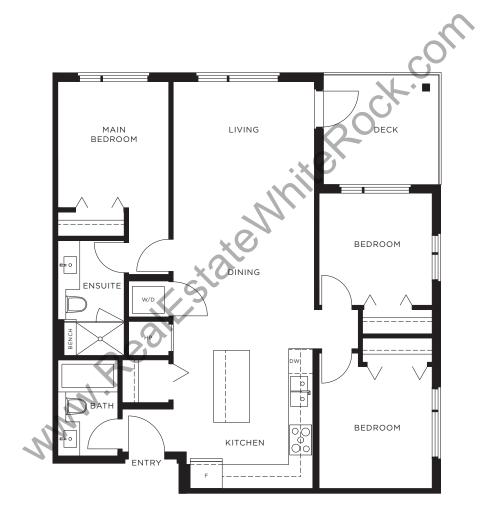

# PLAN A ALINA SERIES

1 BEDROOM | 1 BATHROOM APPROX 640-662 SQ FT







# PLAN A2 ALINA SERIES

1 BEDROOM + FLEX | 1 BATHROOM APPROX 848 SQ FT







#### PLAN B BEACH SERIES

2 BEDROOM + FLEX | 1 BATHROOM APPROX 822-833 SQ FT







#### PLAN B1 BEACH SERIES

2 BEDROOM | 1 BATHROOM APPROX 813-816 SQ FT







# PLAN C1 COAST SERIES

2 BEDROOM | 2 BATHROOM APPROX 870-892 SQ FT







# PLAN C3 COAST SERIES

2 BEDROOM | 2 BATHROOM APPROX 829 SQ FT







# PLAN D DAYLIGHT SERIES

2 BEDROOM | 2 BATHROOM APPROX 913-930 SQ FT







#### PLAN D1 DAYLIGHT SERIES

2 BEDROOM + FLEX | 2 BATHROOM APPROX 992-1003 SQ FT







# PLAN E EDEN SERIES

3 BEDROOM | 2 BATHROOM APPROX 1011-1015 SQ FT







# PLAN E1 EDEN SERIES

3 BEDROOM | 2 BATHROOM APPROX 1008 SQ FT