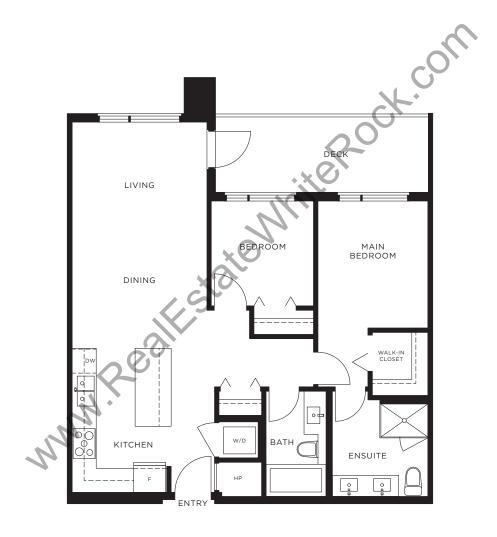

# PLAN A ALINA SERIES

1 BEDROOM | 1 BATHROOM APPROX 640-662 SQ FT







# PLAN A2 ALINA SERIES

1 BEDROOM + FLEX | 1 BATHROOM APPROX 848 SQ FT







#### PLAN B BEACH SERIES

2 BEDROOM + FLEX | 1 BATHROOM APPROX 822-833 SQ FT







#### PLAN B1 BEACH SERIES

2 BEDROOM | 1 BATHROOM APPROX 813-816 SQ FT







# PLAN C1 COAST SERIES

2 BEDROOM | 2 BATHROOM APPROX 870-892 SQ FT







# PLAN C3 COAST SERIES

2 BEDROOM | 2 BATHROOM APPROX 829 SQ FT







# PLAN D DAYLIGHT SERIES

2 BEDROOM | 2 BATHROOM APPROX 913-930 SQ FT







#### PLAN D1 DAYLIGHT SERIES

2 BEDROOM + FLEX | 2 BATHROOM APPROX 992-1003 SQ FT







# PLAN E EDEN SERIES

3 BEDROOM | 2 BATHROOM APPROX 1011-1015 SQ FT







# PLAN E1 EDEN SERIES

3 BEDROOM | 2 BATHROOM APPROX 1008 SQ FT