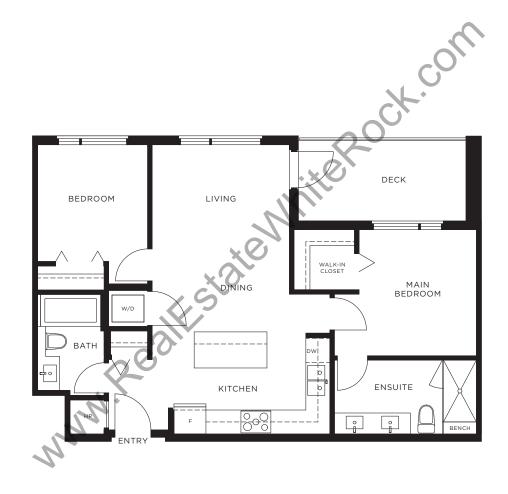

# PLAN A ALINA SERIES

1 BEDROOM | 1 BATHROOM APPROX 640-662 SQ FT







# PLAN A2 ALINA SERIES

1 BEDROOM + FLEX | 1 BATHROOM APPROX 848 SQ FT







#### PLAN B BEACH SERIES

2 BEDROOM + FLEX | 1 BATHROOM APPROX 822-833 SQ FT







#### PLAN B1 BEACH SERIES

2 BEDROOM | 1 BATHROOM APPROX 813-816 SQ FT







# PLAN C1 COAST SERIES

2 BEDROOM | 2 BATHROOM APPROX 870-892 SQ FT







# PLAN C3 COAST SERIES

2 BEDROOM | 2 BATHROOM APPROX 829 SQ FT







# PLAN D DAYLIGHT SERIES

2 BEDROOM | 2 BATHROOM APPROX 913-930 SQ FT







#### PLAN D1 DAYLIGHT SERIES

2 BEDROOM + FLEX | 2 BATHROOM APPROX 992-1003 SQ FT







# PLAN E EDEN SERIES

3 BEDROOM | 2 BATHROOM APPROX 1011-1015 SQ FT







# PLAN E1 EDEN SERIES

3 BEDROOM | 2 BATHROOM APPROX 1008 SQ FT