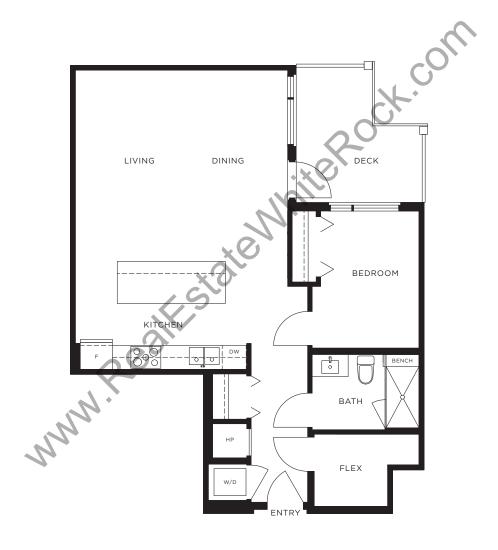

# PLAN A ALINA SERIES

1 BEDROOM | 1 BATHROOM APPROX 640-662 SQ FT







# PLAN A2 ALINA SERIES

1 BEDROOM + FLEX | 1 BATHROOM APPROX 848 SQ FT







#### PLAN B BEACH SERIES

2 BEDROOM + FLEX | 1 BATHROOM APPROX 822-833 SQ FT







#### PLAN B1 BEACH SERIES

2 BEDROOM | 1 BATHROOM APPROX 813-816 SQ FT







# PLAN C1 COAST SERIES

2 BEDROOM | 2 BATHROOM APPROX 870-892 SQ FT







# PLAN C3 COAST SERIES

2 BEDROOM | 2 BATHROOM APPROX 829 SQ FT







# PLAN D DAYLIGHT SERIES

2 BEDROOM | 2 BATHROOM APPROX 913-930 SQ FT







#### PLAN D1 DAYLIGHT SERIES

2 BEDROOM + FLEX | 2 BATHROOM APPROX 992-1003 SQ FT







# PLAN E EDEN SERIES

3 BEDROOM | 2 BATHROOM APPROX 1011-1015 SQ FT







# PLAN E1 EDEN SERIES

3 BEDROOM | 2 BATHROOM APPROX 1008 SQ FT