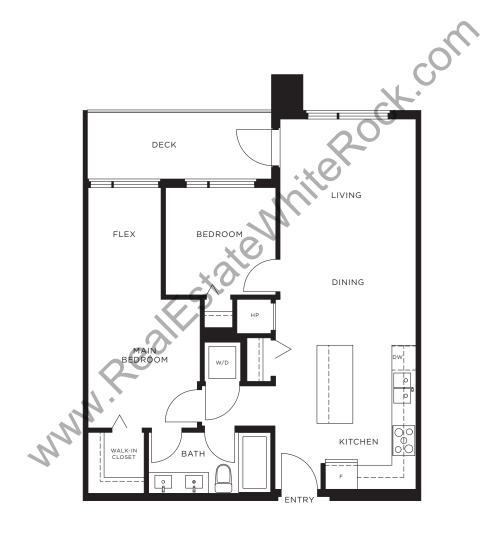

# PLAN A ALINA SERIES

1 BEDROOM | 1 BATHROOM APPROX 640-662 SQ FT







# PLAN A2 ALINA SERIES

1 BEDROOM + FLEX | 1 BATHROOM APPROX 848 SQ FT







#### PLAN B BEACH SERIES

2 BEDROOM + FLEX | 1 BATHROOM APPROX 822-833 SQ FT







#### PLAN B1 BEACH SERIES

2 BEDROOM | 1 BATHROOM APPROX 813-816 SQ FT







# PLAN C1 COAST SERIES

2 BEDROOM | 2 BATHROOM APPROX 870-892 SQ FT







# PLAN C3 COAST SERIES

2 BEDROOM | 2 BATHROOM APPROX 829 SQ FT







# PLAN D DAYLIGHT SERIES

2 BEDROOM | 2 BATHROOM APPROX 913-930 SQ FT







#### PLAN D1 DAYLIGHT SERIES

2 BEDROOM + FLEX | 2 BATHROOM APPROX 992-1003 SQ FT







# PLAN E EDEN SERIES

3 BEDROOM | 2 BATHROOM APPROX 1011-1015 SQ FT







# PLAN E1 EDEN SERIES

3 BEDROOM | 2 BATHROOM APPROX 1008 SQ FT