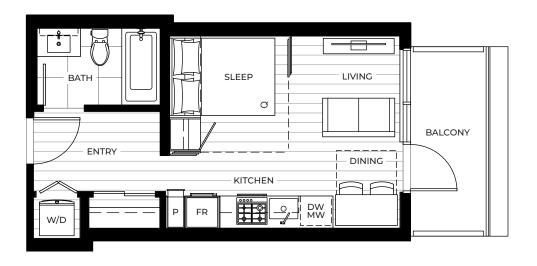

#### JR 1 BEDROOM

Interior: 343 s.f. Exterior: 64 – 68 s.f.

Total: 407 – 411 s.f.