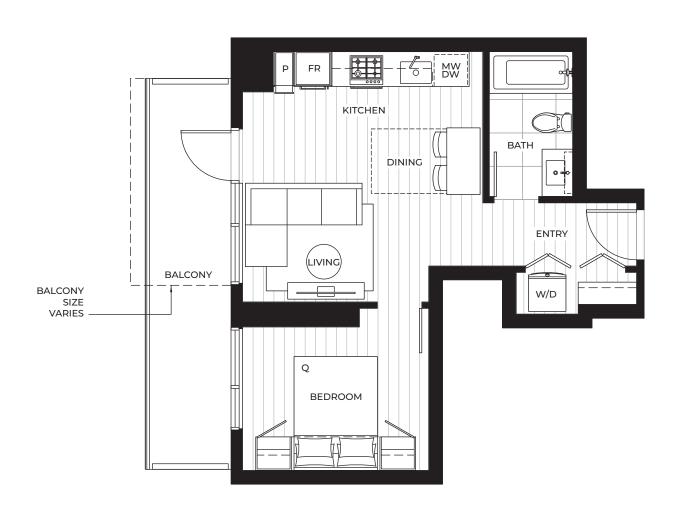

#### 1 BEDROOM

**MANHATTAN** 

462 s.f. Interior: 44 – 149 s.f. Exterior:

506 – 611 s.f. Total: