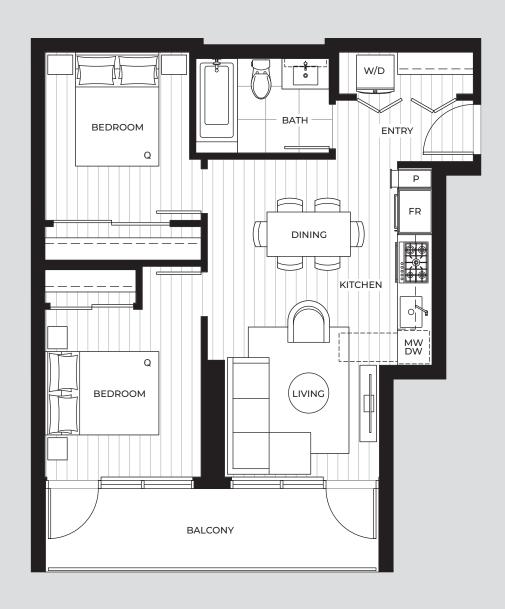

#### JR 2 BEDROOM

**MANHATTAN** 

619 s.f. Interior: 79 – 86 s.f. Exterior:

698 – 705 s.f. Total:

**LEVELS 18 - 38** 