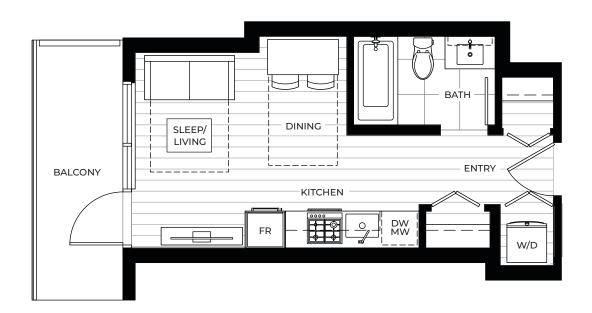

#### **STUDIO**

Interior: 310 s.f. Exterior: 77 – 82 s.f.

Total: 387 – 392 s.f.