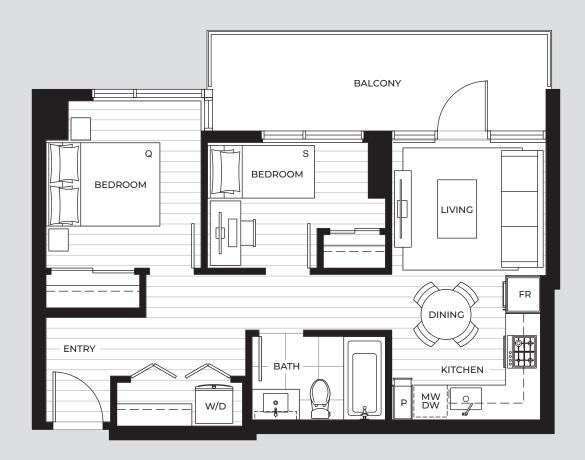

#### 2 BEDROOM

Interior: 639 s.f. Exterior: 84 – 310 s.f. Total: 723 – 949 s.f.