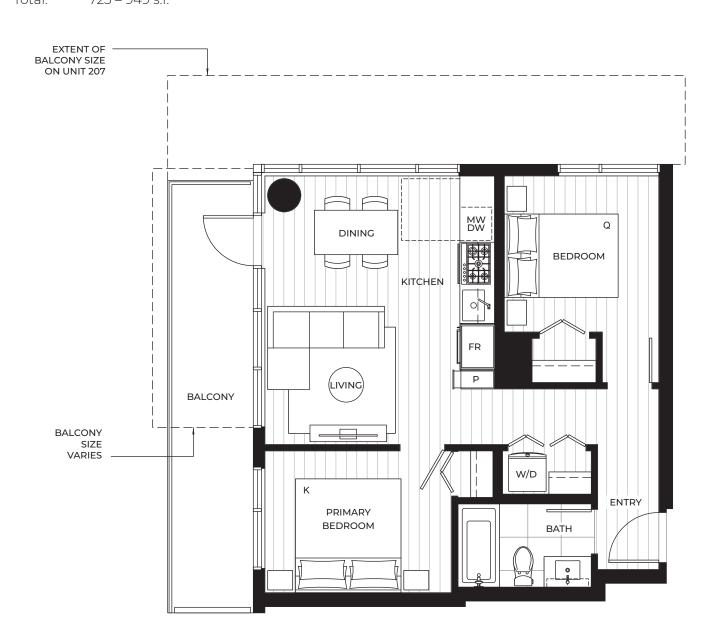

#### 2 BEDROOM

Interior: 639 s.f. Exterior: 84 – 310 s.f. Total: 723 – 949 s.f.