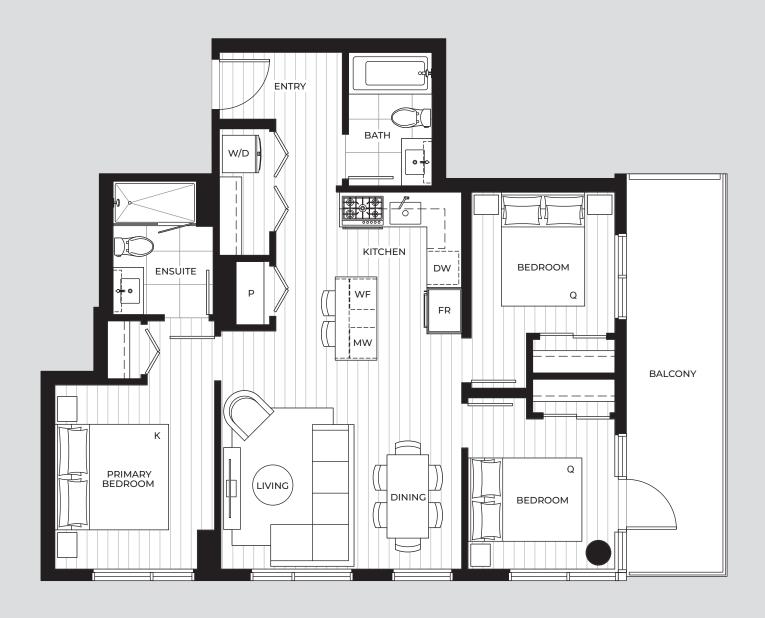

## ESTATE COLLECTION

#### 3 BEDROOM

Interior: 903 s.f. Exterior: 84 – 134 s.f.

Total: 987 – 1037 s.f.





**LEVELS 39 - 43** 







## ESTATE COLLECTION

#### 3 BEDROOM

Interior: 864 s.f. Exterior: 84 – 149 s.f.

Total: 948 – 1013 s.f.





**LEVELS 39 - 43** 







#### JR 3 BEDROOM

**MANHATTAN** 

724 s.f. Interior: 114 s.f. Exterior: Total: 838 s.f.









**LEVELS 18 - 38** 







## ESTATE COLLECTION

#### 3 BEDROOM + DEN

Interior: 996 s.f. Exterior: 84 s.f.





**LEVEL 39 - 43** 







## PLAN A]

# THE MANHATTAN

#### **STUDIO**

Interior: 310 s.f. Exterior: 77 – 82 s.f.

Total: 387 – 392 s.f.













## PLAN A2

#### STUDIO

Interior: 297 s.f. Exterior: 77 – 82 s.f.

Total: 374 - 379 s.f.







**LEVELS 18 - 38** 







## PLAN A5

#### **STUDIO**

343 s.f. Interior: 64 – 68 s.f. Exterior:

407 – 411 s.f. Total:











**LEVELS 18 - 38** 







#### 1 BEDROOM