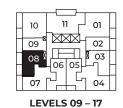

#### JR 2 BEDROOM

**MANHATTAN** 

619 s.f. Interior: 79 – 86 s.f. Exterior:

698 – 705 s.f. Total:

**LEVELS 18 - 38** 