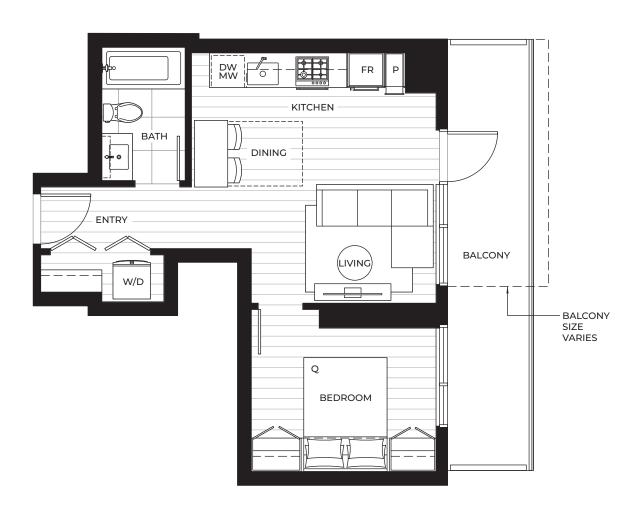

#### JR 3 BEDROOM

**MANHATTAN** 

724 s.f. Interior: 114 s.f. Exterior: Total: 838 s.f.

**LEVELS 18 - 38** 