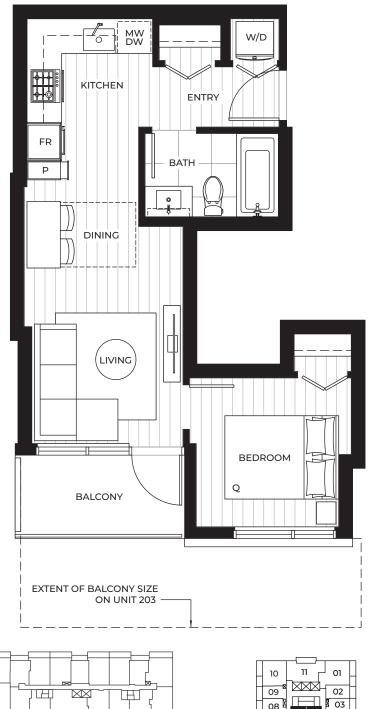

#### 1 BEDROOM

**MANHATTAN** 

462 s.f. Interior: 44 – 149 s.f. Exterior:

506 – 611 s.f. Total:

#### 1 BEDROOM

THE MANHATTAN

Interior: 478 s.f. Exterior: 67 – 131 s.f.

Total: 545 – 609 s.f.

#### 1 BEDROOM

472 s.f. Interior: 81 – 145 s.f. Exterior:

553 – 617 s.f. Total:

**LEVELS 18 - 38** 