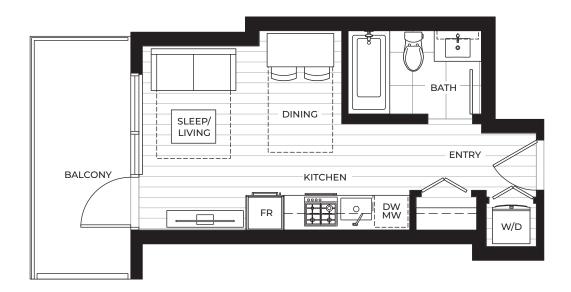

## PLAN A5

#### **STUDIO**

343 s.f. Interior: 64 – 68 s.f. Exterior:

407 – 411 s.f. Total:

**LEVELS 18 - 38** 