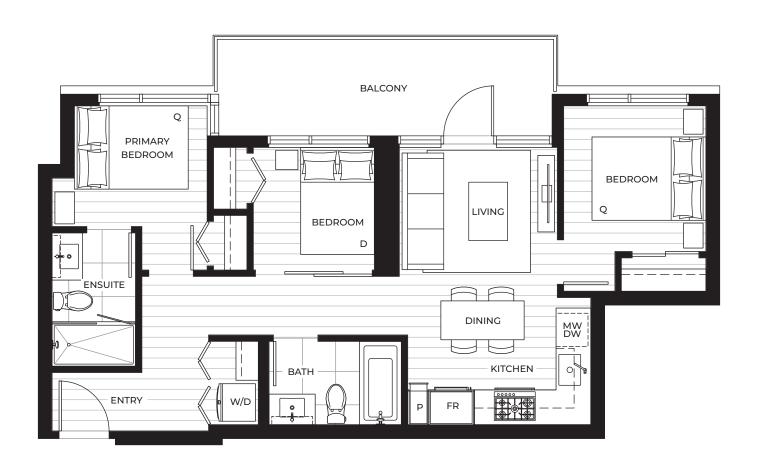

### PIANCI

### 1 BEDROOM + DEN

Interior: 576 s.f. Exterior: 44 – 160 s.f.

Total: 620 – 736 s.f.