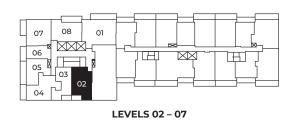

#### JR 3 BEDROOM

**MANHATTAN** 

724 s.f. Interior: 114 s.f. Exterior: Total: 838 s.f.

**LEVELS 18 - 38** 