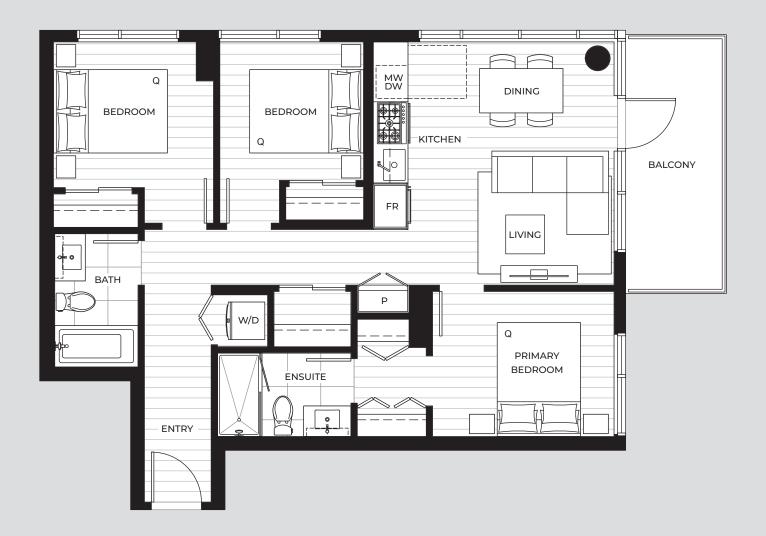

### PIAN D2

## THE MANHATTAN

#### 2 BEDROOM

Interior: 639 s.f. Exterior: 84 – 310 s.f. Total: 723 – 949 s.f.

## PLAN D2