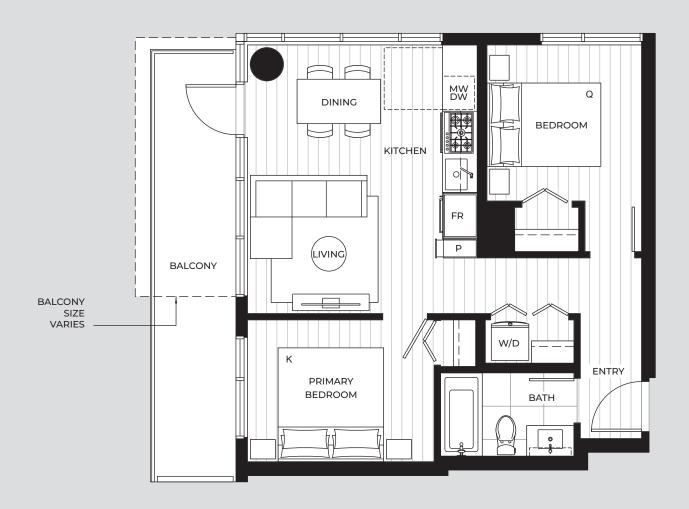

#### 1 BEDROOM

**MANHATTAN** 

462 s.f. Interior: 44 – 149 s.f. Exterior:

506 – 611 s.f. Total: