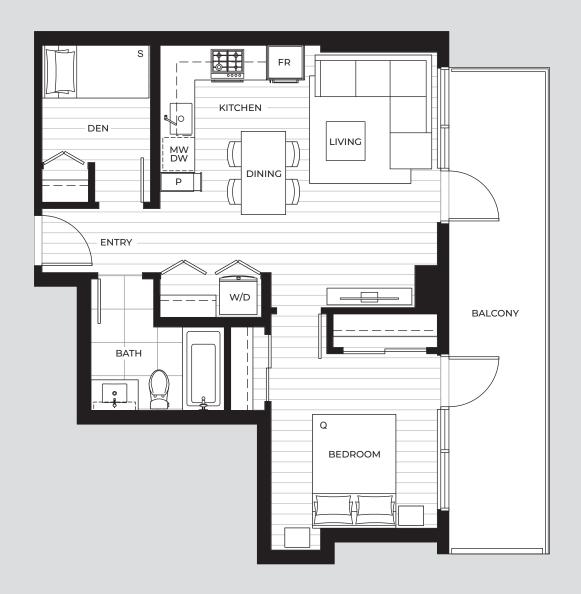

#### 1 BEDROOM

**MANHATTAN** 

462 s.f. Interior: 44 – 149 s.f. Exterior:

506 – 611 s.f. Total: