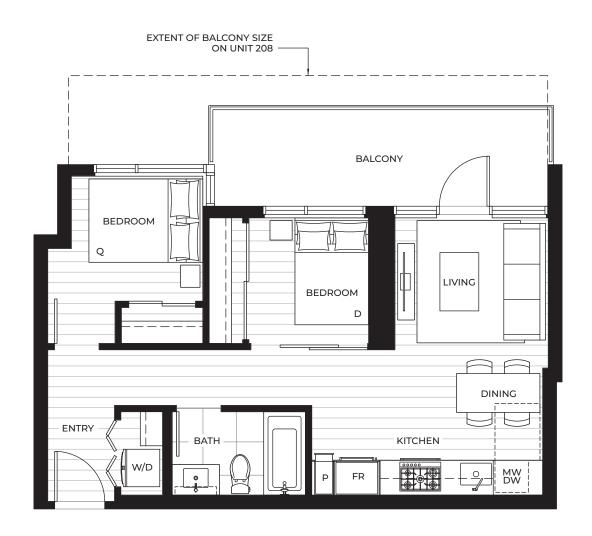

#### 2 BEDROOM

Interior: 639 s.f. Exterior: 84 – 310 s.f. Total: 723 – 949 s.f.