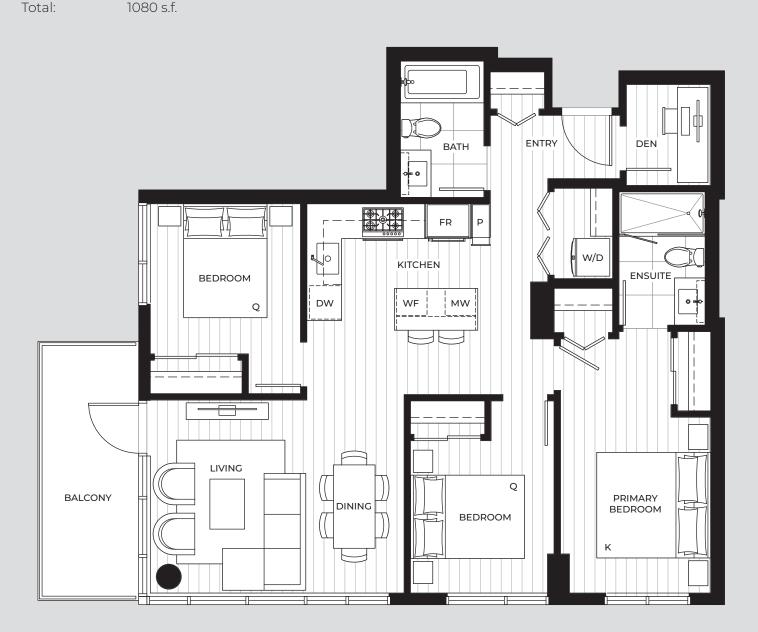

## ESTATE COLLECTION

#### 3 BEDROOM

Interior: 903 s.f. Exterior: 84 – 134 s.f.

Total: 987 – 1037 s.f.





**LEVELS 39 - 43** 







## ESTATE COLLECTION

#### 3 BEDROOM

Interior: 864 s.f. Exterior: 84 – 149 s.f.

Total: 948 – 1013 s.f.





**LEVELS 39 - 43** 







#### JR 3 BEDROOM

**MANHATTAN** 

724 s.f. Interior: 114 s.f. Exterior: Total: 838 s.f.









**LEVELS 18 - 38** 







## ESTATE COLLECTION

#### 3 BEDROOM + DEN

Interior: 996 s.f. Exterior: 84 s.f.





**LEVEL 39 - 43** 







## PLAN A]

# THE MANHATTAN

#### **STUDIO**

Interior: 310 s.f. Exterior: 77 – 82 s.f.

Total: 387 – 392 s.f.













## PLAN A2

#### STUDIO

Interior: 297 s.f. Exterior: 77 – 82 s.f.

Total: 374 - 379 s.f.







**LEVELS 18 - 38** 







## PLAN A5

#### **STUDIO**

343 s.f. Interior: 64 – 68 s.f. Exterior:

407 – 411 s.f. Total:











**LEVELS 18 - 38** 







#### 1 BEDROOM

**MANHATTAN** 

462 s.f. Interior: 44 – 149 s.f. Exterior:

506 – 611 s.f. Total:















## PLAN B2

#### 1 BEDROOM

THE MANHATTAN

Interior: 478 s.f. Exterior: 67 – 131 s.f.

Total: 545 – 609 s.f.















## PLAN B3

#### 1 BEDROOM

472 s.f. Interior: 81 – 145 s.f. Exterior:

553 – 617 s.f. Total:











**LEVELS 18 - 38** 







### PLAN B4

#### JR