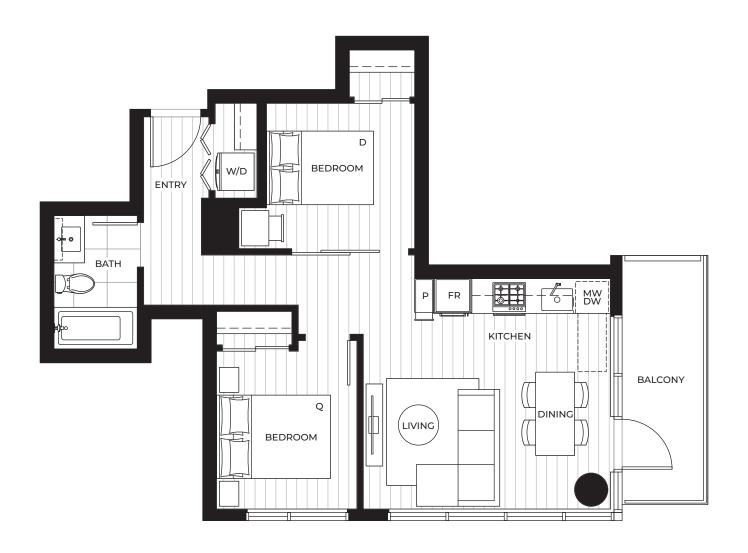

### PIAN D2

## THE MANHATTAN

#### 2 BEDROOM

Interior: 639 s.f. Exterior: 84 – 310 s.f. Total: 723 – 949 s.f.