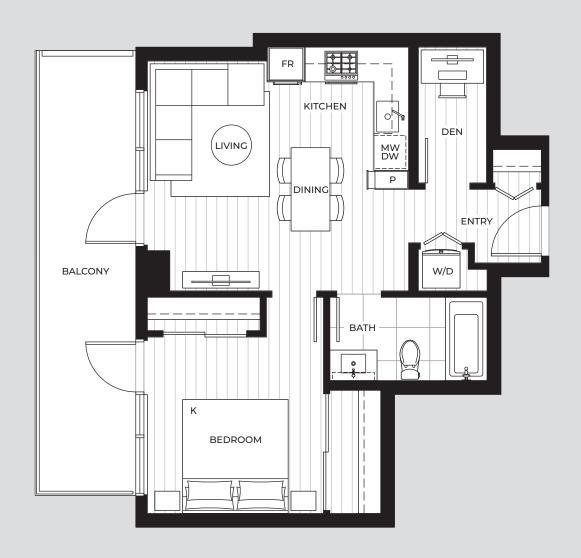

### PIANCI

### 1 BEDROOM + DEN

Interior: 576 s.f. Exterior: 44 – 160 s.f.

Total: 620 – 736 s.f.