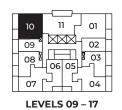

#### JR 2 BEDROOM

**MANHATTAN** 

619 s.f. Interior: 79 – 86 s.f. Exterior:

698 – 705 s.f. Total:

**LEVELS 18 - 38** 