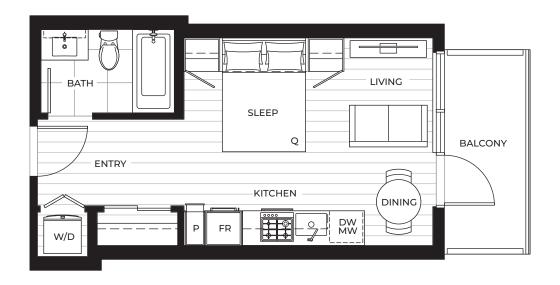

## PLAN A2

#### STUDIO

Interior: 297 s.f. Exterior: 77 – 82 s.f.

Total: 374 - 379 s.f.

**LEVELS 18 - 38** 