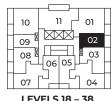

#### JR 3 BEDROOM

**MANHATTAN** 

724 s.f. Interior: 114 s.f. Exterior: Total: 838 s.f.

**LEVELS 18 - 38** 