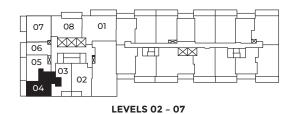

#### JR 3 BEDROOM

**MANHATTAN** 

724 s.f. Interior: 114 s.f. Exterior: Total: 838 s.f.

**LEVELS 18 - 38** 