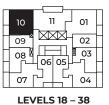

#### JR 2 BEDROOM

**MANHATTAN** 

619 s.f. Interior: 79 – 86 s.f. Exterior:

698 – 705 s.f. Total:

**LEVELS 18 - 38** 