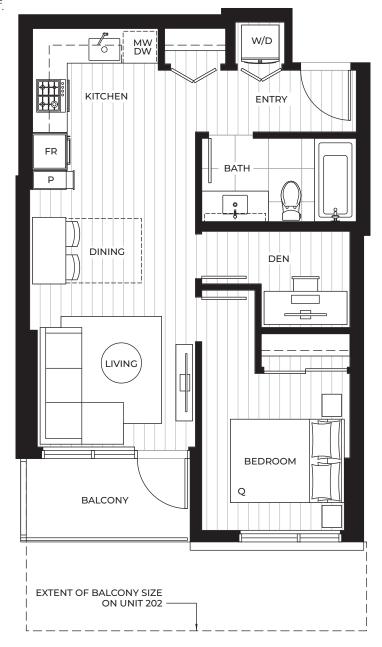

### 1 BEDROOM + DEN

Interior: 576 s.f. Exterior: 44 – 160 s.f.

Total: 620 – 736 s.f.