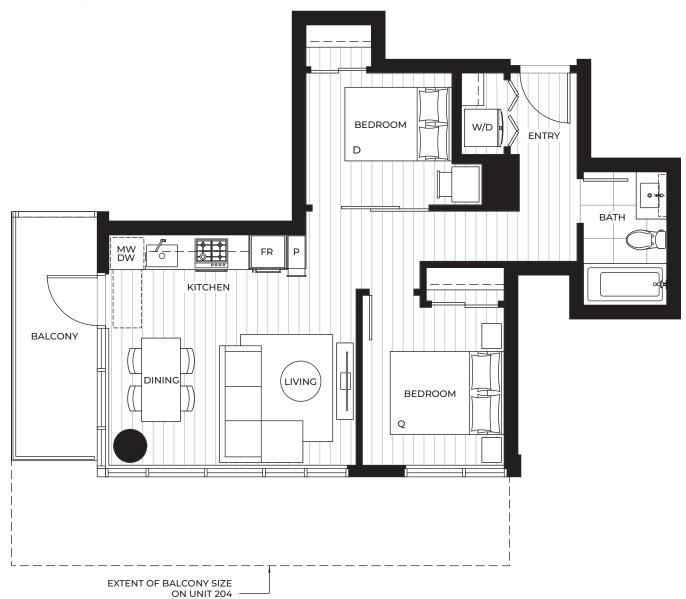

#### JR 3 BEDROOM

**MANHATTAN** 

724 s.f. Interior: 114 s.f. Exterior: Total: 838 s.f.

**LEVELS 18 - 38** 