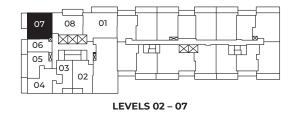

#### JR 3 BEDROOM

**MANHATTAN** 

724 s.f. Interior: 114 s.f. Exterior: Total: 838 s.f.

**LEVELS 18 - 38** 

#### JR 2 BEDROOM

**MANHATTAN** 

619 s.f. Interior: 79 – 86 s.f. Exterior:

698 – 705 s.f. Total:

**LEVELS 18 - 38** 