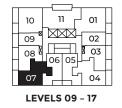

#### JR 3 BEDROOM

**MANHATTAN** 

724 s.f. Interior: 114 s.f. Exterior: Total: 838 s.f.

**LEVELS 18 - 38** 