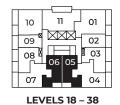

#### JR 3 BEDROOM

**MANHATTAN** 

724 s.f. Interior: 114 s.f. Exterior: Total: 838 s.f.

**LEVELS 18 - 38** 