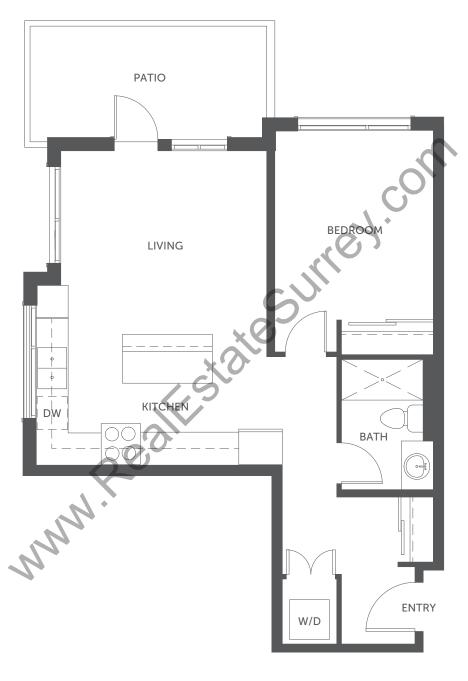

#### Plan A

1 Bedroom 1 Bath

Indoor: 555 SF Outdoor: 79 SF

MAIN LEVEL

FOURTH LEVEL

SIXTH LEVEL