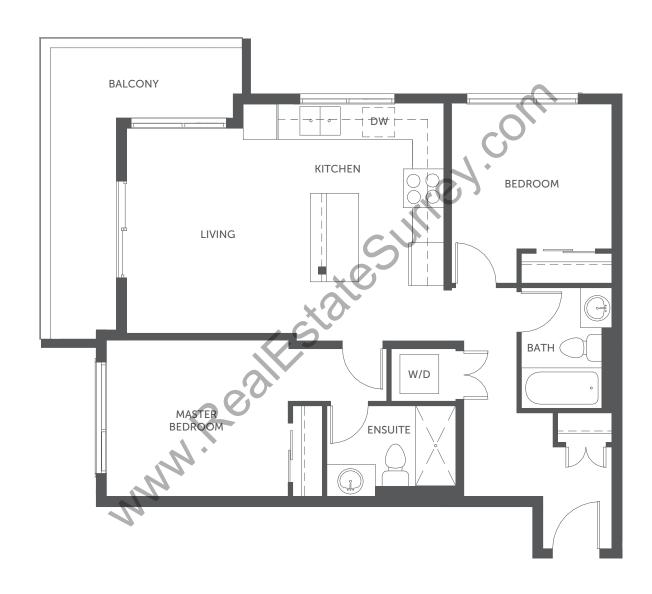

1 Bath

Indoor: 608 SF Outdoor: 234 SF







MAIN LEVEL



















#### Plan D

2 Bedroom 2 Bath

Indoor: 756 SF Outdoor: 83 SF

























# Plan E

2 Bedroom 2 Bath

Indoor: 785 SF Outdoor: 142 SF



















SECOND LEVEL

---

FOURTH LEVEL

FIFTH LEVEL

SIXTH LEVEL







# Plan F

2 Bedroom 2 Bath

Indoor: 782 SF Outdoor: 178 SF











#### Plan FR

2 Bedroom 2 Bath

Indoor: 788 SF Outdoor: 178 SF

















SECOND LEVEL THIRD LEVEL FOURTH LEVEL FIFTH LEVEL  $\stackrel{\bullet}{N}$ 







#### Plan G

2 Bedroom 2 Bath

Indoor: 773 SF Outdoor: 86 SF











# Plan H1

2 Bedroom 2 Bath

Indoor: 790 SF Outdoor: 58 SF

















MAIN LEVEL

SECOND LEVEL







SIXTH LEVEL







# Plan H2

2 Bedroom 2 Bath

Indoor: 810 SF Outdoor: 142 SF

















SIXTH LEVEL