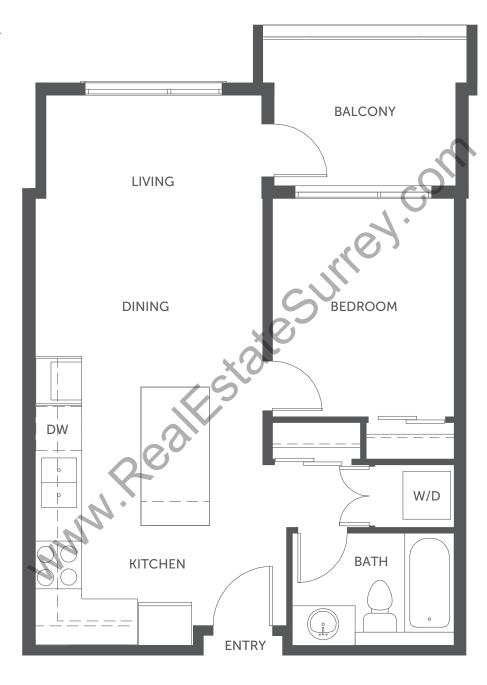

#### Plan A

1 Bedroom 1 Bath

Indoor: 555 SF Outdoor: 79 SF

MAIN LEVEL

FOURTH LEVEL

SIXTH LEVEL