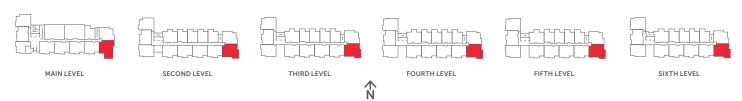

#### Plan A

1 Bedroom 1 Bath

Indoor: 555 SF Outdoor: 79 SF

















MAIN LEVEL



FOURTH LEVEL

SIXTH LEVEL







# Plan B

1 Bedroom 1 Bath

(Adaptable Unit) Indoor: 535 SF

Outdoor: 86 SF

















MAIN LEVEL

SECOND LEVEL





FIFTH LEVEL

SIXTH LEVEL







# Plan C

1 Bedroom 1 Bath

Indoor: 608 SF Outdoor: 234 SF







MAIN LEVEL



















#### Plan D

2 Bedroom 2 Bath

Indoor: 756 SF Outdoor: 83 SF

























# Plan E

2 Bedroom 2 Bath

Indoor: 785 SF Outdoor: 142 SF



















SECOND LEVEL

---

FOURTH LEVEL

FIFTH LEVEL

SIXTH LEVEL







# Plan F

2 Bedroom 2 Bath

Indoor: 782 SF Outdoor: 178 SF











#### Plan FR

2 Bedroom 2 Bath

Indoor: 788 SF Outdoor: 178 SF

















SECOND LEVEL THIRD LEVEL FOURTH LEVEL FIFTH LEVEL  $\stackrel{\bullet}{N}$ 







#### Plan G

2 Bedroom 2 Bath

Indoor: 773 SF Outdoor: 86 SF











# Plan H1

2 Bedroom 2 Bath

Indoor: 790 SF Outdoor: 58 SF

















MAIN LEVEL

SECOND LEVEL







SIXTH LEVEL







# Plan H2

2 Bedroom 2 Bath

Indoor: 810 SF Outdoor: 142 SF

















SIXTH LEVEL