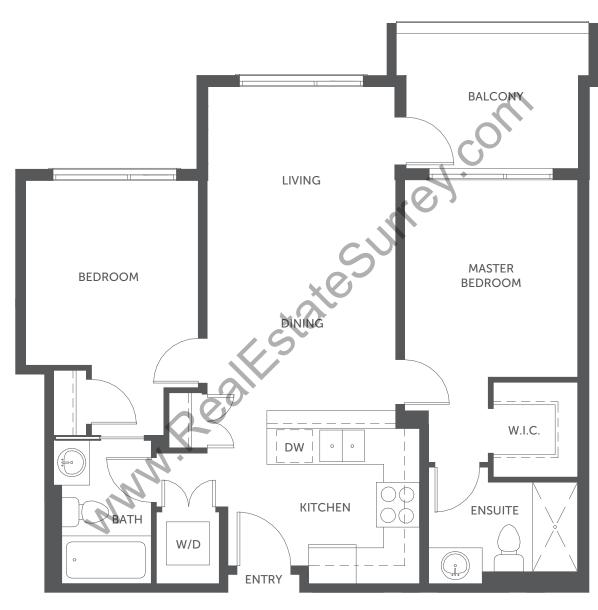

EL

SIXTH LEVEL







# Plan B

1 Bedroom 1 Bath

(Adaptable Unit) Indoor: 535 SF

Outdoor: 86 SF

















MAIN LEVEL

SECOND LEVEL





FIFTH LEVEL

SIXTH LEVEL







# Plan C

1 Bedroom 1 Bath

Indoor: 608 SF Outdoor: 234 SF







MAIN LEVEL



















#### Plan D

2 Bedroom 2 Bath

Indoor: 756 SF Outdoor: 83 SF

























# Plan E

2 Bedroom 2 Bath

Indoor: 785 SF Outdoor: 142 SF



















SECOND LEVEL

---

FOURTH LEVEL

FIFTH LEVEL

SIXTH LEVEL







# Plan F

2 Bedroom 2 Bath

Indoor: 782 SF Outdoor: 178 SF











#### Plan FR

2 Bedroom 2 Bath

Indoor: 788 SF Outdoor: 178 SF

















SECOND LEVEL THIRD LEVEL FOURTH LEVEL FIFTH LEVEL  $\stackrel{\bullet}{N}$ 







#### Plan G

2 Bedroom 2 Bath

Indoor: 773 SF Outdoor: 86 SF











# Plan H1

2 Bedroom 2 Bath

Indoor: 790 SF Outdoor: 58 SF

















MAIN LEVEL

SECOND LEVEL







SIXTH LEVEL







# Plan H2

2 Bedroom 2 Bath

Indoor: 810 SF Outdoor: 142 SF

















SIXTH LEVEL