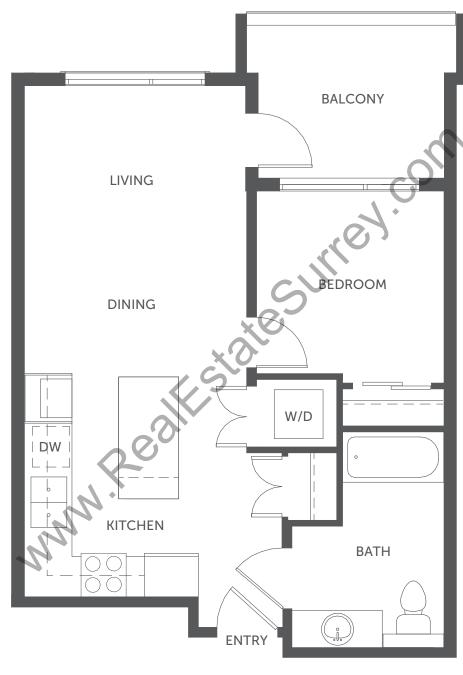

#### Plan A

1 Bedroom 1 Bath

Indoor: 555 SF Outdoor: 79 SF

MAIN LEVEL

FOURTH LEVEL

SIXTH LEVEL