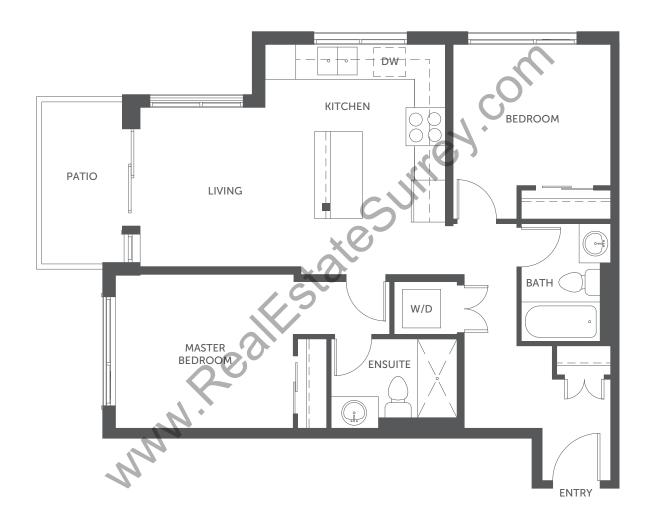

# Plan B

1 Bedroom 1 Bath

(Adaptable Unit) Indoor: 535 SF

Outdoor: 86 SF

MAIN LEVEL

SECOND LEVEL

FIFTH LEVEL

SIXTH LEVEL