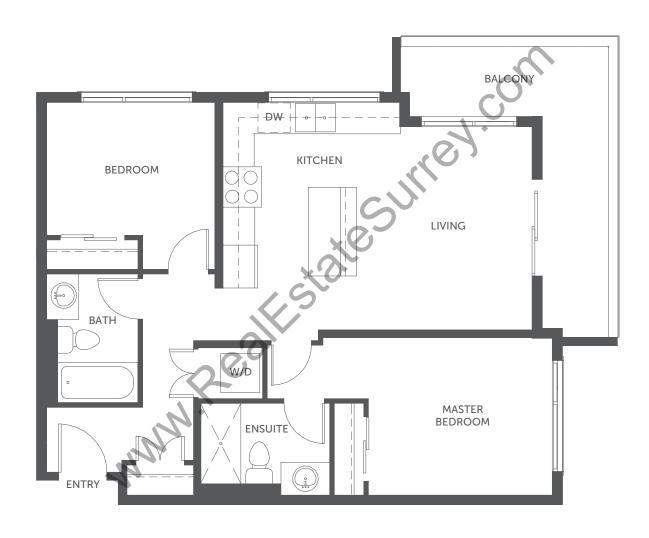

# Plan E

2 Bedroom 2 Bath

Indoor: 785 SF Outdoor: 142 SF

SECOND LEVEL

---

FOURTH LEVEL

FIFTH LEVEL

SIXTH LEVEL