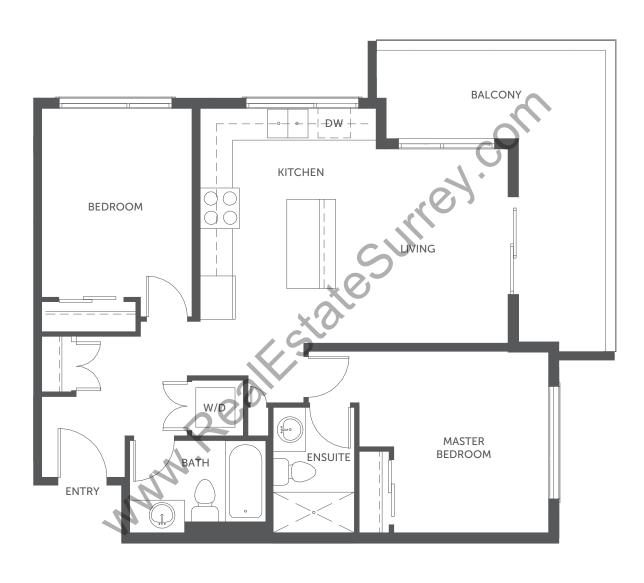

#### Plan A

1 Bedroom 1 Bath

Indoor: 555 SF Outdoor: 79 SF

















MAIN LEVEL



FOURTH LEVEL

SIXTH LEVEL







# Plan B

1 Bedroom 1 Bath

(Adaptable Unit) Indoor: 535 SF

Outdoor: 86 SF

















MAIN LEVEL

SECOND LEVEL





FIFTH LEVEL

SIXTH LEVEL







# Plan C

1 Bedroom 1 Bath

Indoor: 608 SF Outdoor: 234 SF







MAIN LEVEL



















#### Plan D

2 Bedroom 2 Bath

Indoor: 756 SF Outdoor: 83 SF

























# Plan E

2 Bedroom 2 Bath

Indoor: 785 SF Outdoor: 142 SF



















SECOND LEVEL

---

FOURTH LEVEL

FIFTH LEVEL

SIXTH LEVEL







# Plan F

2 Bedroom 2 Bath

Indoor: 782 SF Outdoor: 178 SF











#### Plan FR

2 Bedroom 2 Bath

Indoor: 788 SF Outdoor: 178 SF

















SECOND LEVEL THIRD LEVEL FOURTH LEVEL FIFTH LEVEL  $\stackrel{\bullet}{N}$ 







#### Plan G

2 Bedroom 2 Bath

Indoor: 773 SF Outdoor: 86 SF











# Plan H1

2 Bedroom 2 Bath

Indoor: 790 SF Outdoor: 58 SF

















MAIN LEVEL

SECOND LEVEL







SIXTH LEVEL







# Plan H2

2 Bedroom 2 Bath

Indoor: 810 SF Outdoor: 142 SF

















SIXTH LEVEL