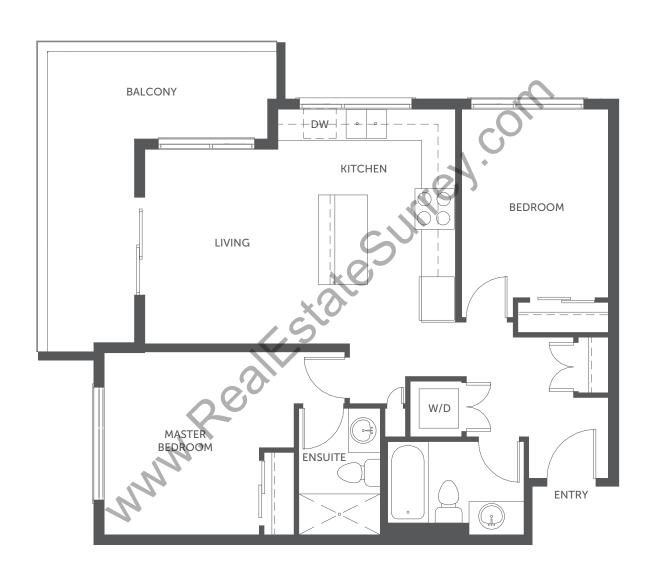

#### Plan A

1 Bedroom 1 Bath

Indoor: 555 SF Outdoor: 79 SF

















MAIN LEVEL



FOURTH LEVEL

SIXTH LEVEL







# Plan B

1 Bedroom 1 Bath

(Adaptable Unit) Indoor: 535 SF

Outdoor: 86 SF

















MAIN LEVEL

SECOND LEVEL





FIFTH LEVEL

SIXTH LEVEL







# Plan C

1 Bedroom 1 Bath

Indoor: 608 SF Outdoor: 234 SF







MAIN LEVEL



















#### Plan D

2 Bedroom 2 Bath

Indoor: 756 SF Outdoor: 83 SF

























# Plan E

2 Bedroom 2 Bath

Indoor: 785 SF Outdoor: 142 SF



















SECOND LEVEL

---

FOURTH LEVEL

FIFTH LEVEL

SIXTH LEVEL







# Plan F

2 Bedroom 2 Bath

Indoor: 782 SF Outdoor: 178 SF











#### Plan FR

2 Bedroom 2 Bath

Indoor: 788 SF Outdoor: 178 SF

















SECOND LEVEL THIRD LEVEL FOURTH LEVEL FIFTH LEVEL  $\stackrel{\bullet}{N}$ 







#### Plan G

2 Bedroom 2 Bath

Indoor: 773 SF Outdoor: 86 SF











# Plan H1

2 Bedroom 2 Bath

Indoor: 790 SF Outdoor: 58 SF

















MAIN LEVEL

SECOND LEVEL







SIXTH LEVEL







# Plan H2

2 Bedroom 2 Bath

Indoor: 810 SF Outdoor: 142 SF

















SIXTH LEVEL