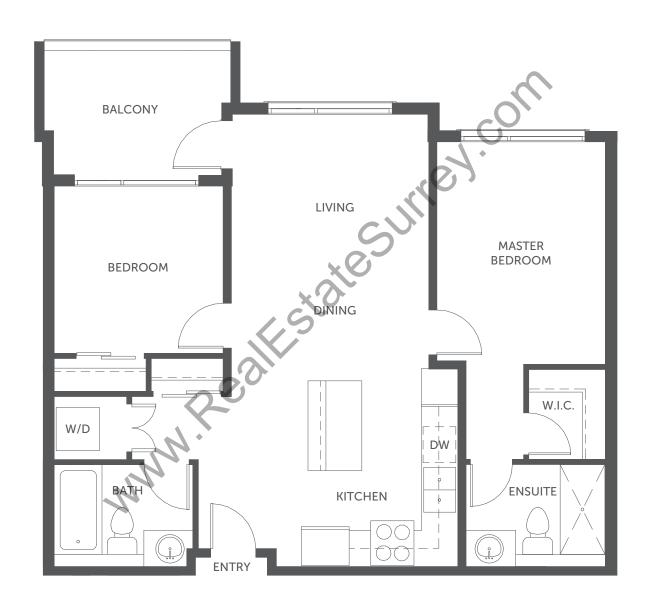

#### Plan A

1 Bedroom 1 Bath

Indoor: 555 SF Outdoor: 79 SF

















MAIN LEVEL



FOURTH LEVEL

SIXTH LEVEL







# Plan B

1 Bedroom 1 Bath

(Adaptable Unit) Indoor: 535 SF

Outdoor: 86 SF

















MAIN LEVEL

SECOND LEVEL





FIFTH LEVEL

SIXTH LEVEL







# Plan C

1 Bedroom 1 Bath

Indoor: 608 SF Outdoor: 234 SF







MAIN LEVEL



















#### Plan D

2 Bedroom 2 Bath

Indoor: 756 SF Outdoor: 83 SF

























# Plan E

2 Bedroom 2 Bath

Indoor: 785 SF Outdoor: 142 SF



















SECOND LEVEL

---

FOURTH LEVEL

FIFTH LEVEL

SIXTH LEVEL







# Plan F

2 Bedroom 2 Bath

Indoor: 782 SF Outdoor: 178 SF











#### Plan FR

2 Bedroom 2 Bath

Indoor: 788 SF Outdoor: 178 SF

















SECOND LEVEL THIRD LEVEL FOURTH LEVEL FIFTH LEVEL  $\stackrel{\bullet}{N}$ 







#### Plan G

2 Bedroom 2 Bath

Indoor: 773 SF Outdoor: 86 SF











# Plan H1

2 Bedroom 2 Bath

Indoor: 790 SF Outdoor: 58 SF

















MAIN LEVEL

SECOND LEVEL







SIXTH LEVEL







# Plan H2

2 Bedroom 2 Bath

Indoor: 810 SF Outdoor: 142 SF

















SIXTH LEVEL