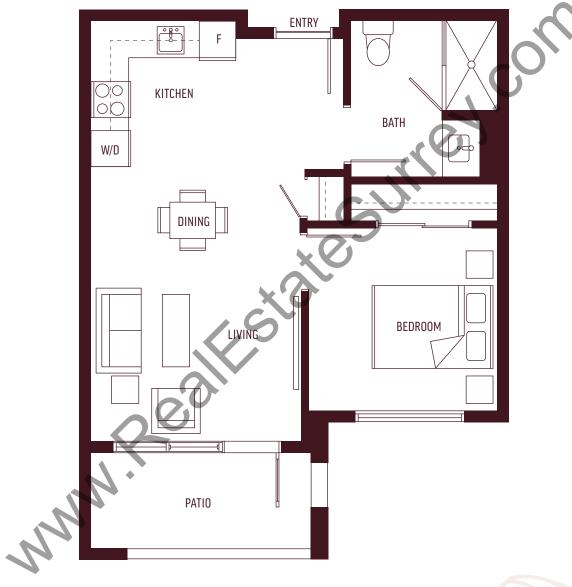

lans, areas, unit numbers and/or specifications without notice. Actual floorplans may have minor variations from the illustrations above. Measurements are based on architectural areas and not taken from the strata survey plan. This is not an offering for purchase. Any such offering can only be made with a Disclosure Statement. E&OE







425 SQ FT











Developer reserves the right to make modifications to the floorplans, areas, unit numbers and/or specifications without notice. Actual floorplans may have minor variations from the illustrations above. Measurements are based on architectural areas and not taken from the strata survey plan. This is not an offering for purchase. Any such offering can only be made with a Disclosure Statement. E&OE





# Plan F 1 Bed + 1 Bath 537 SQ FT













## Plan H

1 Bed + 1 Bath 553 SQ FT







## Plan I

1 Bed + 1 Bath 569 SQ FT







# Plan J 1 Bed + 1 Bath 580 \$Q FT















# Plan M

1 Bed + 1 Bath 585 SQ FT







#### Plan N

1 Bed + 1 Bath + Den 647 SQ FT





Developer reserves the right to make modifications to the floorplans, areas, unit numbers and/or specifications without notice. Actual floorplans may have minor variations from the illustrations above. Measurements are based on architectural areas and not taken from the strata survey plan. This is not an offering for purchase. Any such offering can only be made with a Disclosure Statement. E&OE





## Plan O

2 Bed + 2 Bath 802 SQ FT





Developer reserves the right to make modifications to the floorplans, areas, unit numbers and/or specifications witho