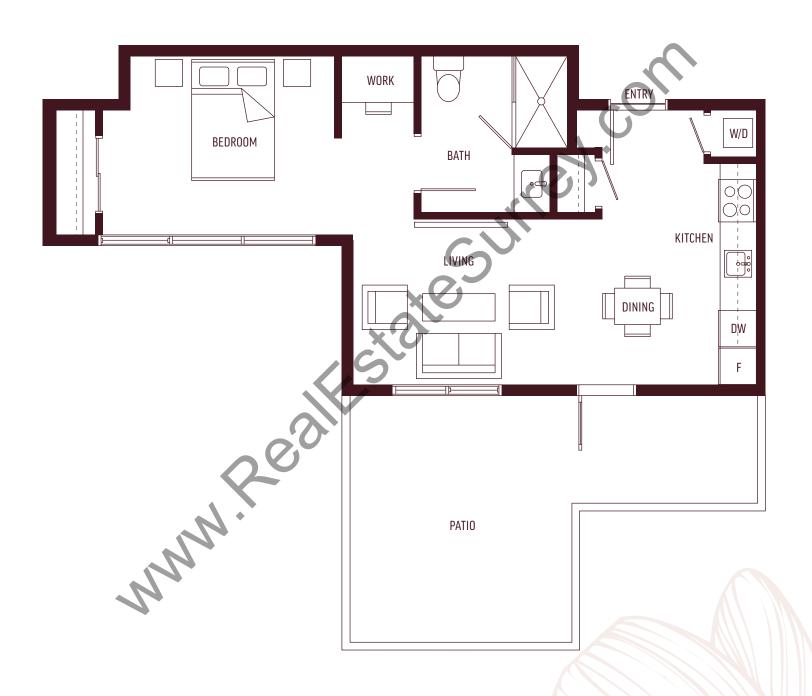

#### Plan N

1 Bed + 1 Bath + Den 647 SQ FT

Developer reserves the right to make modifications to the floorplans, areas, unit numbers and/or specifications without notice. Actual floorplans may have minor variations from the illustrations above. Measurements are based on architectural areas and not taken from the strata survey plan. This is not an offering for purchase. Any such offering can only be made with a Disclosure Statement. E&OE