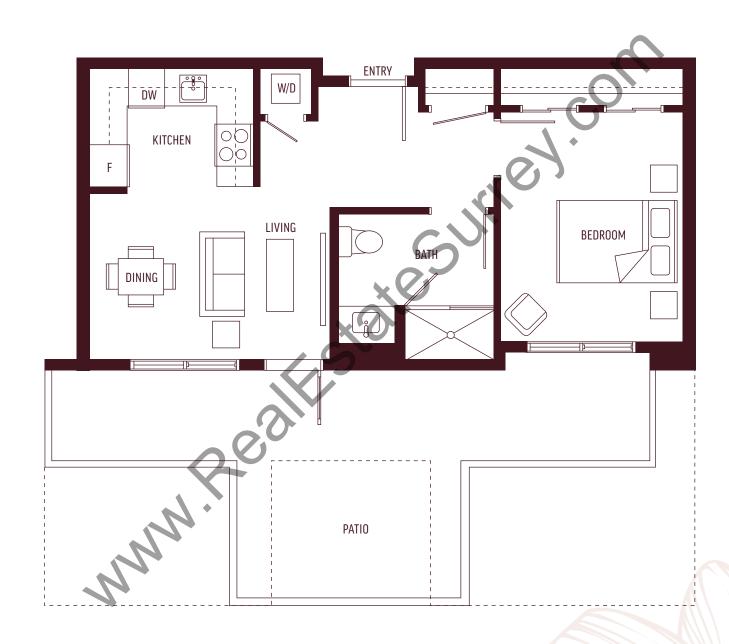

areas, unit numbers and/or specifications without notice. Actual floorplans may have minor variations from the illustrations above. Measurements are based on architectural areas and not taken from the strata survey plan. This is not an offering for purchase. Any such offering can only be made with a Disclosure Statement. E&OE







425 SQ FT











Developer reserves the right to make modifications to the floorplans, areas, unit numbers and/or specifications without notice. Actual floorplans may have minor variations from the illustrations above. Measurements are based on architectural areas and not taken from the strata survey plan. This is not an offering for purchase. Any such offering can only be made with a Disclosure Statement. E&OE





# Plan F 1 Bed + 1 Bath 537 SQ FT













## Plan H

1 Bed + 1 Bath 553 SQ FT







## Plan I

1 Bed + 1 Bath 569 SQ FT







# Plan J 1 Bed + 1 Bath 580 \$Q FT















# Plan M

1 Bed + 1 Bath 585 SQ FT







#### Plan N

1 Bed + 1 Bath + Den 647 SQ FT





Developer reserves the right to make modifications to the floorplans, areas, unit numbers and/or specifications without notice. Actual floorplans may have minor variations from the illustrations above. Measurements are based on architectural areas and not taken from the strata survey plan. This is not an offering for purchase. Any such offering can only be made with a Disclosure Statement. E&OE





## Plan O

2 Bed + 2 Bath 802 SQ FT





Developer reserves the right to make modifications to the floorplans, areas, unit numbers and/or specifications without not