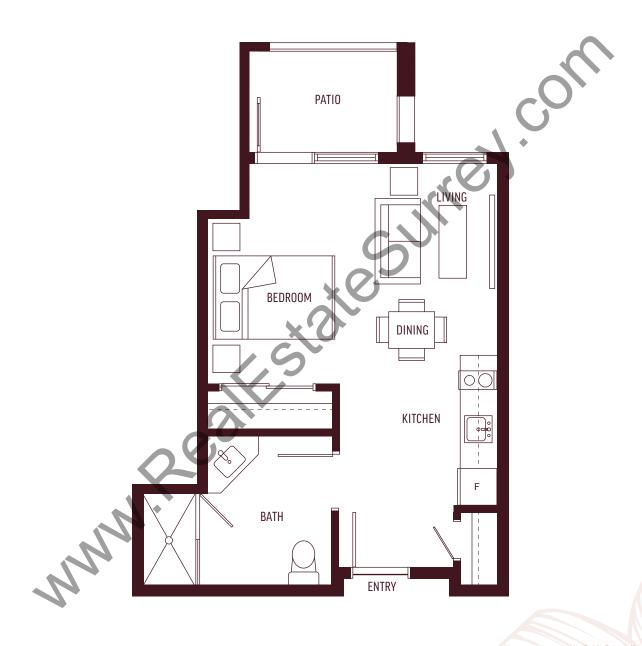

#### Plan B

Studio + 1 Bath 420 SQ FT











Developer reserves the right to make modifications to the floorplans, areas, unit numbers and/or specifications without notice. Actual floorplans may have minor variations from the illustrations above. Measurements are based on architectural areas and not taken from the strata survey plan. This is not an offering for purchase. Any such offering can only be made with a Disclosure Statement. E&OE







425 SQ FT











Developer reserves the right to make modifications to the floorplans, areas, unit numbers and/or specifications without notice. Actual floorplans may have minor variations from the illustrations above. Measurements are based on architectural areas and not taken from the strata survey plan. This is not an offering for purchase. Any such offering can only be made with a Disclosure Statement. E&OE





# Plan F 1 Bed + 1 Bath 537 SQ FT













## Plan H

1 Bed + 1 Bath 553 SQ FT







## Plan I

1 Bed + 1 Bath 569 SQ FT







# Plan J 1 Bed + 1 Bath 580 \$Q FT















# Plan M

1 Bed + 1 Bath 585 SQ FT







#### Plan N

1 Bed + 1 Bath + Den 647 SQ FT





Developer reserves the right to make modifications to the floorplans, areas, unit numbers and/or specifications w