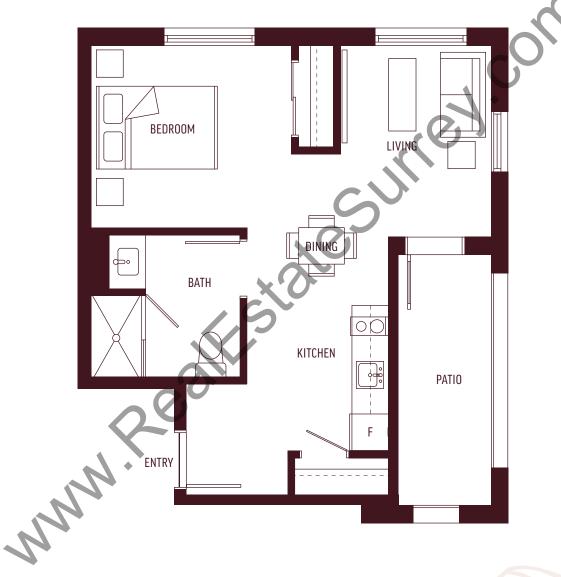

#### Plan B

Studio + 1 Bath 420 SQ FT











Developer reserves the right to make modifications to the floorplans, areas, unit numbers and/or specifications without notice. Actual floorplans may have minor variations from the illustrations above. Measurements are based on architectural areas and not taken from the strata survey plan. This is not an offering for purchase. Any such offering can only be made with a Disclosure Statement. E&OE







425 SQ FT











Developer reserves the right to make modifications to the floorplans, areas, unit numbers and/or specifications without notice. Actual floorplans may have minor variations from the illustrations above. Measurements are based on architectural areas and not taken from the strata survey plan. This is not an offering for purchase. Any such offering can only be made with a