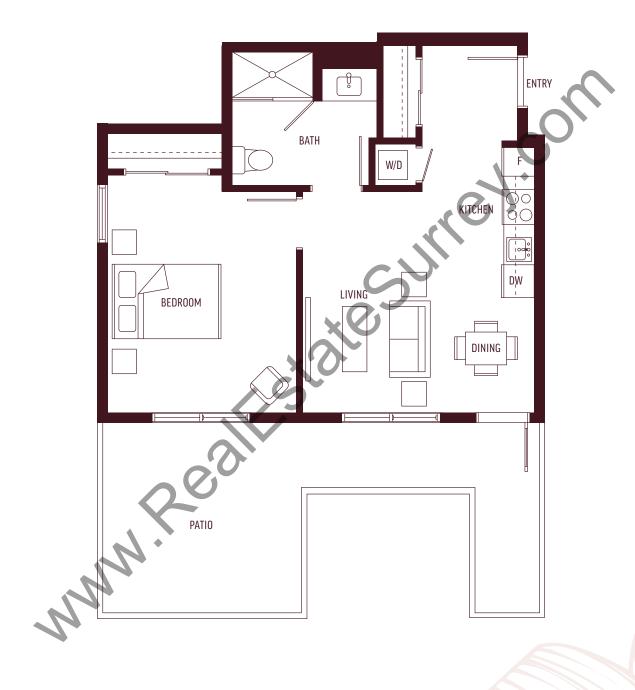

and not taken from the strata survey plan. This is not an offering for purchase. Any such offering can only be made with a Disclosure Statement. E&OE







425 SQ FT











Developer reserves the right to make modifications to the floorplans, areas, unit numbers and/or specifications without notice. Actual floorplans may have minor variations from the illustrations above. Measurements are based on architectural areas and not taken from the strata survey plan. This is not an offering for purchase. Any such offering can only be made with a Disclosure Statement. E&OE





# Plan F 1 Bed + 1 Bath 537 SQ FT













## Plan H

1 Bed + 1 Bath 553 SQ FT







## Plan I

1 Bed + 1 Bath 569 SQ FT







# Plan J 1 Bed + 1 Bath 580 \$Q FT















# Plan M

1 Bed + 1 Bath 585 SQ FT







#### Plan N

1 Bed + 1 Bath + Den 647 SQ FT





Developer reserves the right to make modifications to the floorplans, areas, unit numbers and/or specifications without notice. Actual floorplans may have minor variations from the illustrations above. Measurements are based on architectural areas and not taken from the strata survey plan. This is not an offering for purchase. Any such offering can only be made with a Disclosure Statement. E&OE





## Plan O

2 Bed + 2 Bath 802 SQ FT





Developer reserves the right to make modifications to the floorplans, areas, unit numbers and/or specifications without notice. Actual floorplans may have minor variations from the illustrations above. Measurements are based on architectural areas and not taken from the strata survey plan. This is no