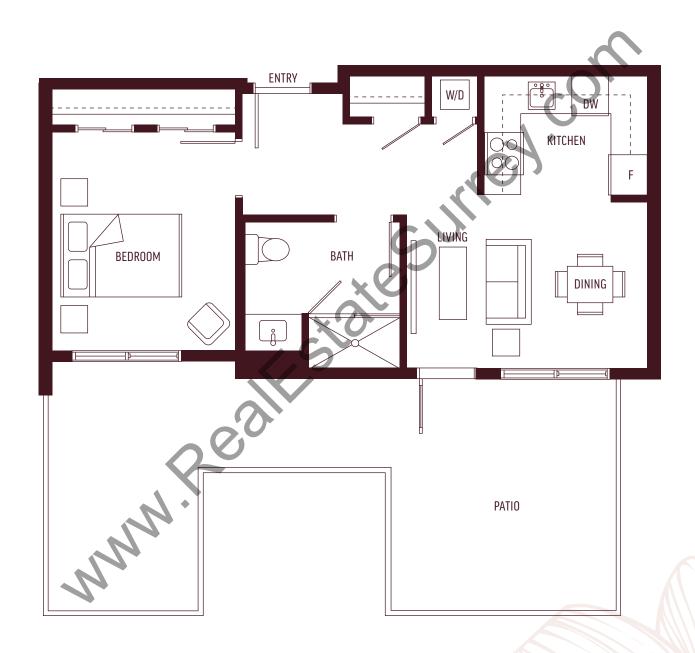

ithout notice. Actual floorplans may have minor variations from the illustrations above. Measurements are based on architectural areas and not taken from the strata survey plan. This is not an offering for purchase. Any such offering can only be made with a Disclosure Statement. E&OE







425 SQ FT











Developer reserves the right to make modifications to the floorplans, areas, unit numbers and/or specifications without notice. Actual floorplans may have minor variations from the illustrations above. Measurements are based on architectural areas and not taken from the strata survey plan. This is not an offering for purchase. Any such offering can only be made with a Disclosure Statement. E&OE





# Plan F 1 Bed + 1 Bath 537 SQ FT













## Plan H

1 Bed + 1 Bath 553 SQ FT







## Plan I

1 Bed + 1 Bath 569 SQ FT







# Plan J 1 Bed + 1 Bath 580 \$Q FT















# Plan M

1 Bed + 1 Bath 585 SQ FT







#### Plan N

1 Bed + 1 Bath + Den 647 SQ FT





Developer reserves the right to make modifications to the floorplans, areas, unit numbers and/or specifications without notice. Actual floorplans may have minor variations from the illustrations above. Measurements are based on architectural areas and not taken from the strata survey plan. This is not an offering for purchase. Any such offering can only be made with a Disclosure Statement. E&OE





## Plan O

2 Bed + 2 Bath 802 SQ FT





Developer reserves the right to make modifications to the floorplans, areas, unit numbers and/or specifications without notice. Actual floorplans may have minor varia