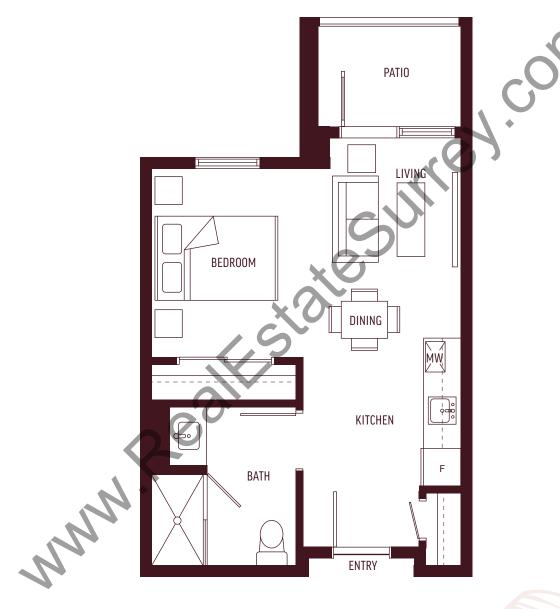

#### Plan B

Studio + 1 Bath 420 SQ FT











Developer reserves the right to make modifications to the floorplans, areas, unit numbers and/or specifications without notice. Actual floorplans may have minor variations from the illustrations above. Measurements are based on architectural areas and not taken from the strata survey plan. This is not an offering for purchase. Any such offering can only be made with a Disclosure Statement. E&OE







425 SQ FT











Developer reserves the right to make modifications to the floorplans, areas, unit numbers and/or specifications without notice. Actual floorplans may have minor variations from the illustrations above. Measurements are based on architectural areas and not taken from the strata survey plan. This is not an offering for