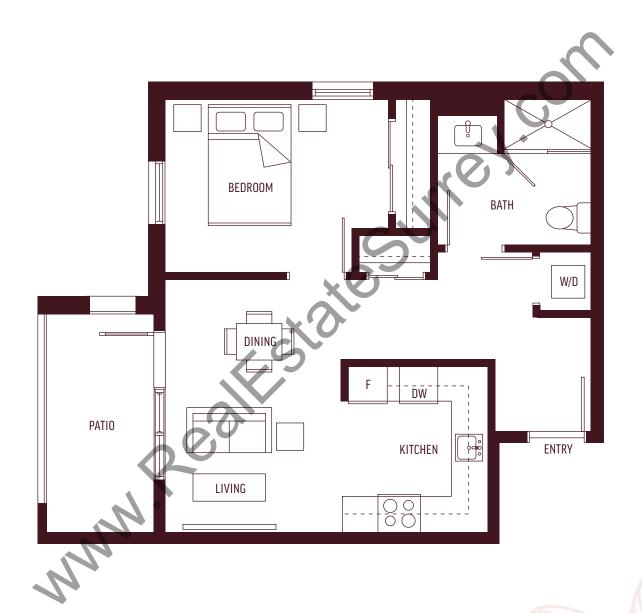

ve. Measurements are based on architectural areas and not taken from the strata survey plan. This is not an offering for purchase. Any such offering can only be made with a Disclosure Statement. E&OE







425 SQ FT











Developer reserves the right to make modifications to the floorplans, areas, unit numbers and/or specifications without notice. Actual floorplans may have minor variations from the illustrations above. Measurements are based on architectural areas and not taken from the strata survey plan. This is not an offering for purchase. Any such offering can only be made with a Disclosure Statement. E&OE





# Plan F 1 Bed + 1 Bath 537 SQ FT













## Plan H

1 Bed + 1 Bath 553 SQ FT







## Plan I

1 Bed + 1 Bath 569 SQ FT







# Plan J 1 Bed + 1 Bath 580 \$Q FT















# Plan M

1 Bed + 1 Bath 585 SQ FT







#### Plan N

1 Bed + 1 Bath + Den 647 SQ FT





Developer reserves the right to make modifications to the floorplans, areas, unit numbers and/or specifications without notice. Actual floorplans may have minor variations from the illustrations above. Measurements are based on architectural areas and not taken from the strata survey plan. This is not an offering for purchase. Any such offering can only be made with a Disclosure Statement. E&OE





## Plan O

2 Bed + 2 Bath 802 SQ FT





Developer reserves the right to make modifications to the floorplans, areas, unit numbers and/or specifications without notice. Actual floorplans may have minor variations from the illustrations above. Measurements are based on architectural areas and