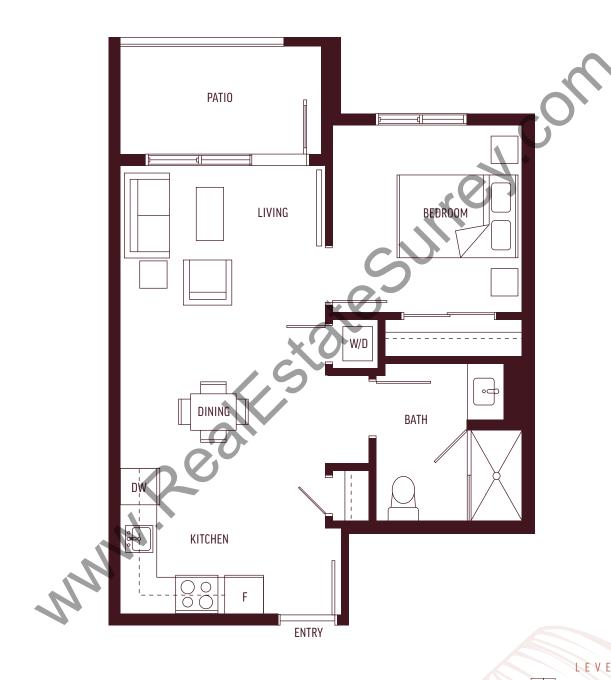

inor variations from the illustrations above. Measurements are based on architectural areas and not taken from the strata survey plan. This is not an offering for purchase. Any such offering can only be made with a Disclosure Statement. E&OE







425 SQ FT











Developer reserves the right to make modifications to the floorplans, areas, unit numbers and/or specifications without notice. Actual floorplans may have minor variations from the illustrations above. Measurements are based on architectural areas and not taken from the strata survey plan. This is not an offering for purchase. Any such offering can only be made with a Disclosure Statement. E&OE





# Plan F 1 Bed + 1 Bath 537 SQ FT













## Plan H

1 Bed + 1 Bath 553 SQ FT







## Plan I

1 Bed + 1 Bath 569 SQ FT







# Plan J 1 Bed + 1 Bath 580 \$Q FT















# Plan M

1 Bed + 1 Bath 585 SQ FT







#### Plan N

1 Bed + 1 Bath + Den 647 SQ FT





Developer reserves the right to make modifications to the floorplans, areas, unit numbers and/or specifications without notice. Actual floorplans may have minor variations from the illustrations above. Measurements are based on architectural areas and not taken from the strata survey plan. This is not an offering for purchase. Any such offering can only be made with a Disclosure Statement. E&OE





## Plan O

2 Bed + 2 Bath 802 SQ FT





Developer reserves the right to make modifications to the floorplans, areas, unit numbers and/or specifications without notice. Actual floorplans may have minor variations from the illustrations above. Measure