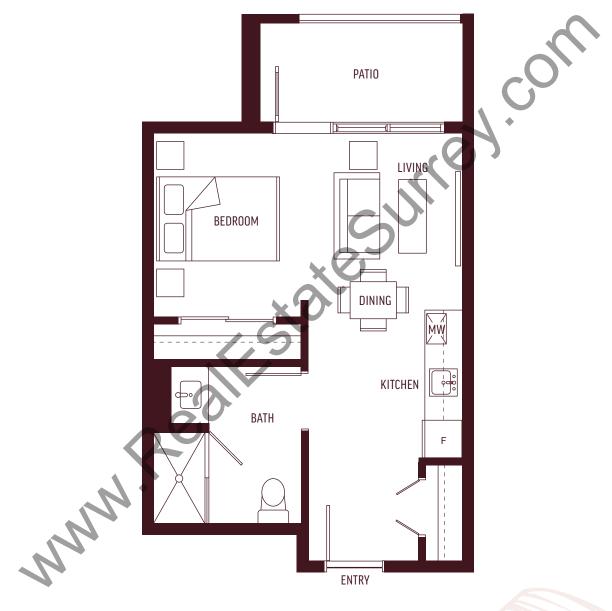

#### Plan B

Studio + 1 Bath 420 SQ FT











Developer reserves the right to make modifications to the floorplans, areas, unit numbers and/or specifications without notice. Actual floorplans may have minor variations from the illustrations above. Measurements are based on architectural areas and not taken from the strata survey plan. This is not an offering for purchase. Any such offering can only be made with a Disclosure Statement. E&OE







425 SQ FT











Developer reserves the right to make modifications to the floorplans, areas, unit numbers and/or specifications without notice. Actual floorplans may have minor variations from the illustrations above. Measurements are based on architectural areas and not taken from the strata survey plan. This is not an offering for purchase. Any such offering can only be made