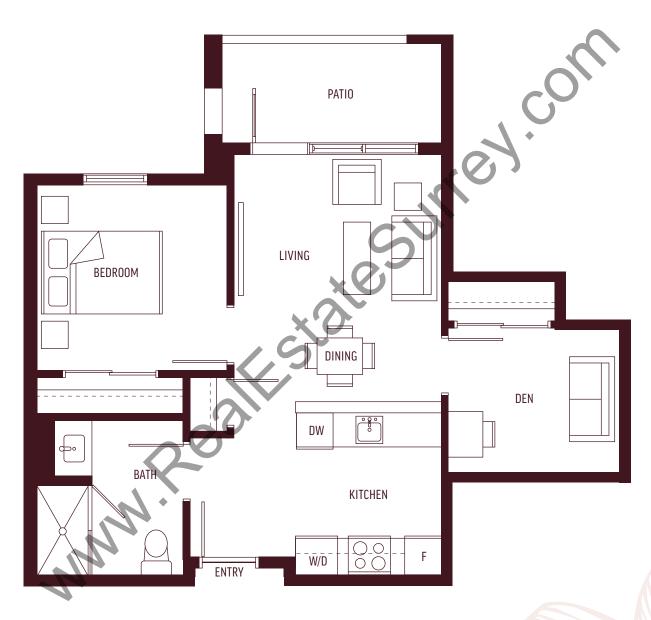

#### Plan N

1 Bed + 1 Bath + Den 647 SQ FT

Developer reserves the right to make modifications to the floorplans, areas, unit numbers and/or specifications without notice. Actual floorplans may have minor variations from the illustrations above. Measurements are based on architectural areas and not taken from the strata survey plan. This is not an offering for purchase. Any such offering can only be made with a Disclosure Statement. E&OE