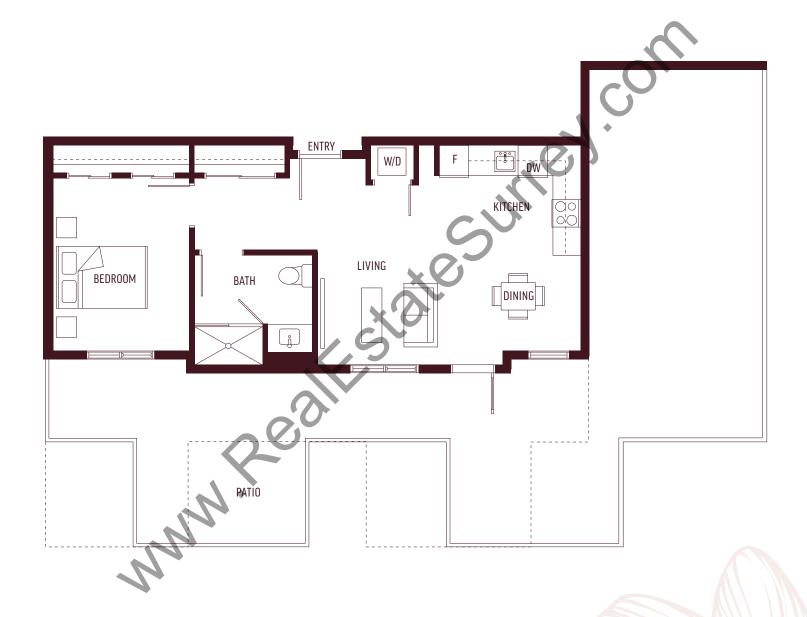

ements are based on architectural areas and not taken from the strata survey plan. This is not an offering for purchase. Any such offering can only be made with a Disclosure Statement. E&OE







425 SQ FT











Developer reserves the right to make modifications to the floorplans, areas, unit numbers and/or specifications without notice. Actual floorplans may have minor variations from the illustrations above. Measurements are based on architectural areas and not taken from the strata survey plan. This is not an offering for purchase. Any such offering can only be made with a Disclosure Statement. E&OE





# Plan F 1 Bed + 1 Bath 537 SQ FT













## Plan H

1 Bed + 1 Bath 553 SQ FT







## Plan I

1 Bed + 1 Bath 569 SQ FT







# Plan J 1 Bed + 1 Bath 580 \$Q FT















# Plan M

1 Bed + 1 Bath 585 SQ FT







#### Plan N

1 Bed + 1 Bath + Den 647 SQ FT





Developer reserves the right to make modifications to the floorplans, areas, unit numbers and/or specifications without notice. Actual floorplans may have minor variations from the illustrations above. Measurements are based on architectural areas and not taken from the strata survey plan. This is not an offering for purchase. Any such offering can only be made with a Disclosure Statement. E&OE





## Plan O

2 Bed + 2 Bath 802 SQ FT





Developer reserves the right to make modifications to the floorplans, areas, unit numbers and/or specifications without notice. Actual floorplans may have minor variations from the illustrations above. Measurements are based on architectural areas and not taken