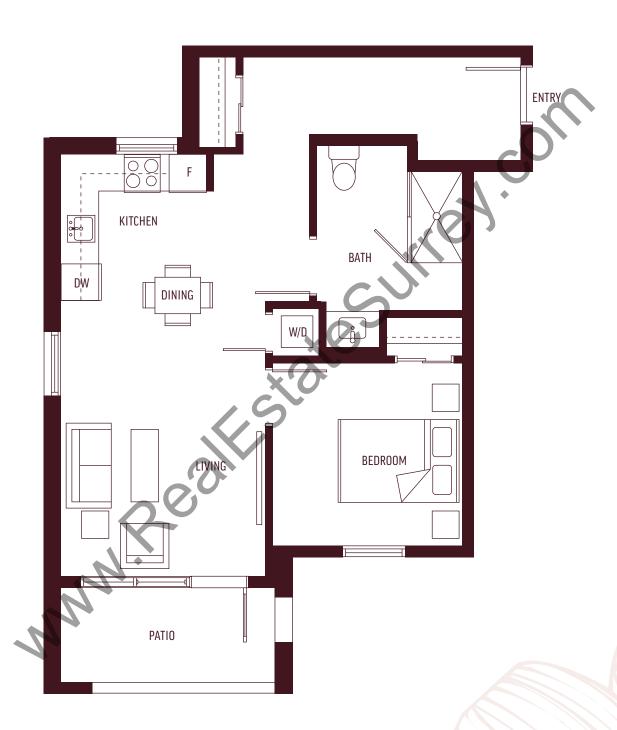

asurements are based on architectural areas and not taken from the strata survey plan. This is not an offering for purchase. Any such offering can only be made with a Disclosure Statement. E&OE







425 SQ FT











Developer reserves the right to make modifications to the floorplans, areas, unit numbers and/or specifications without notice. Actual floorplans may have minor variations from the illustrations above. Measurements are based on architectural areas and not taken from the strata survey plan. This is not an offering for purchase. Any such offering can only be made with a Disclosure Statement. E&OE





# Plan F 1 Bed + 1 Bath 537 SQ FT













## Plan H

1 Bed + 1 Bath 553 SQ FT







## Plan I

1 Bed + 1 Bath 569 SQ FT







# Plan J 1 Bed + 1 Bath 580 \$Q FT















# Plan M

1 Bed + 1 Bath 585 SQ FT







#### Plan N

1 Bed + 1 Bath + Den 647 SQ FT





Developer reserves the right to make modifications to the floorplans, areas, unit numbers and/or specifications without notice. Actual floorplans may have minor variations from the illustrations above. Measurements are based on architectural areas and not taken from the strata survey plan. This is not an offering for purchase. Any such offering can only be made with a Disclosure Statement. E&OE





## Plan O

2 Bed + 2 Bath 802 SQ FT





Developer reserves the right to make modifications to the floorplans, areas, unit numbers and/or specifications without notice. Actual floorplans may have minor variations from the illustrations above. Measurements are based on architectural areas and not t