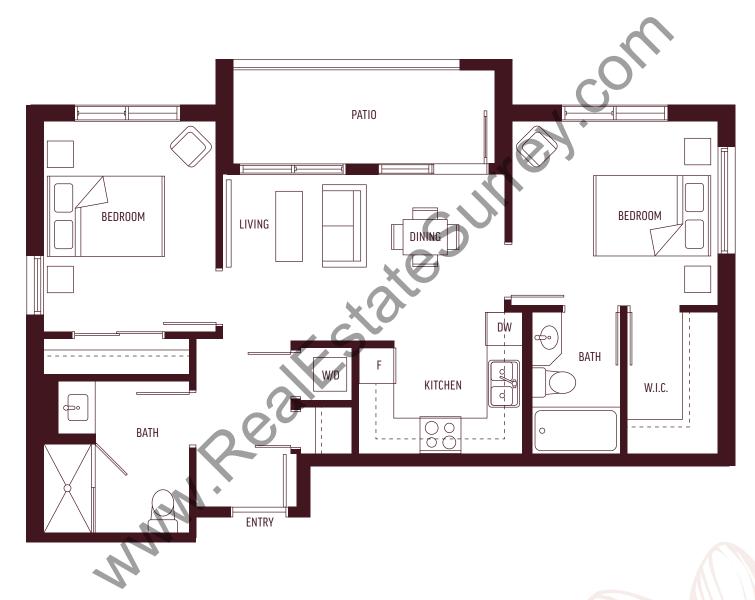

## Plan O

2 Bed + 2 Bath 802 SQ FT

Developer reserves the right to make modifications to the floorplans, areas, unit numbers and/or specifications without notice. Actual floorplans may have minor variations from the illustrations above. Measurements are based on architectural areas and not taken from the strata survey plan. This is not an offering for purchase. Any such offering can only be made with a Disclosure Statement. EBOE