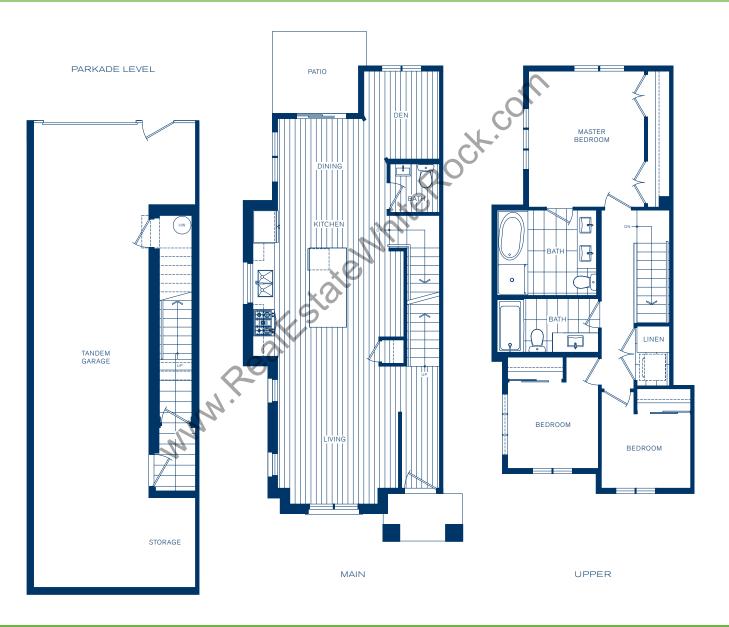

# 3 Bedroom + Den, 1,395 sq ft Townhome T3B

The developer reserves the right to make changes, modifications or substitutions to the building design, specifications, and floor plans should they be necessary. Final floor plans may be a mirror image of the floor plans shown. Square footage and room sizes are based on the preliminary survey measurements. Sizes are approximate and actual square footage may vary from the final survey and architectural drawings. E&O.E.