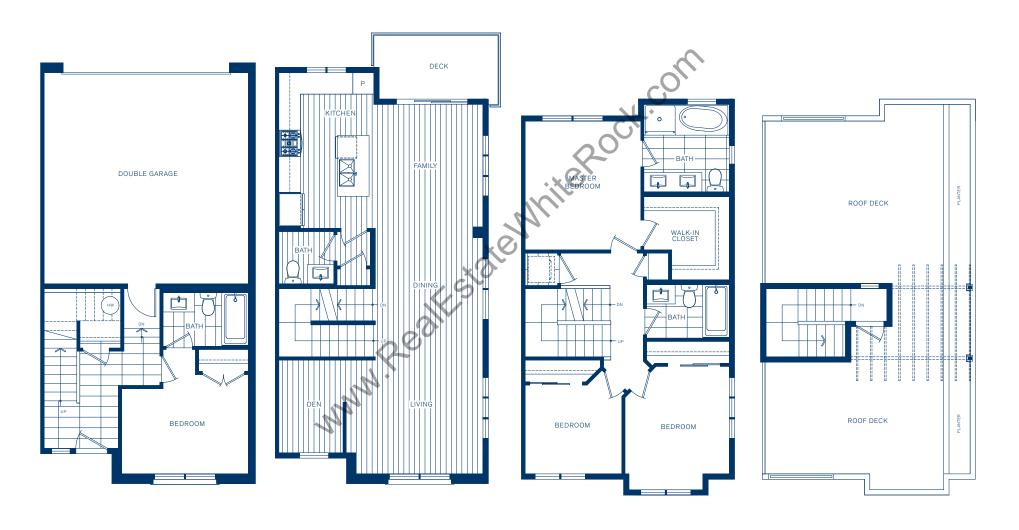

UPPER

4 Bedroom + Den, 1,730 sq ft Townhome T2A

MAIN

UPPER

### LOWER

MAIN

UPPER