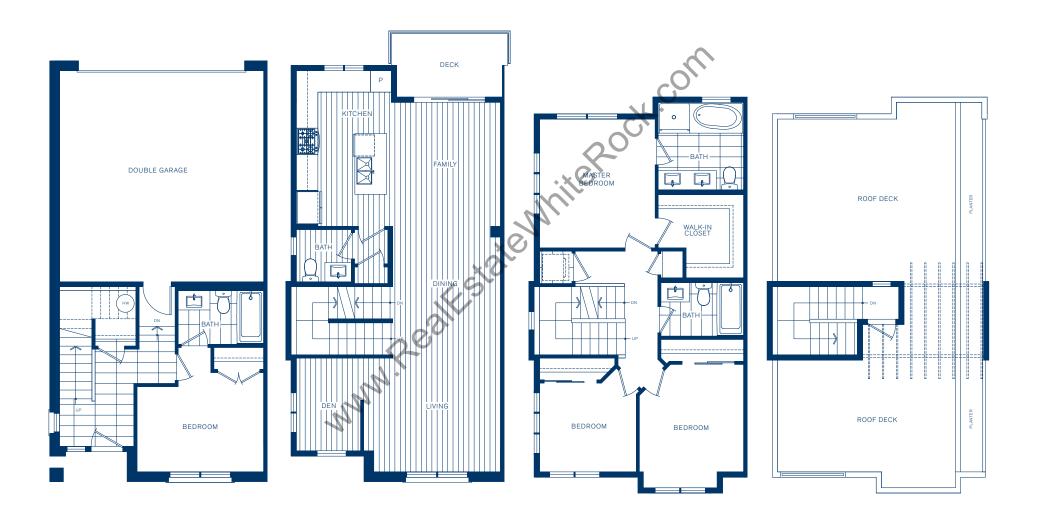

# 4 Bedroom + Den, 1,869 sq ft Townhome T1B

LOWER

MAIN

UPPER

ROOF DECK

4 Bedroom + Den, 1,727 sq ft Townhome T2

LOWER

MAIN

UPPER

4 Bedroom + Den, 1,730 sq ft Townhome T2A

MAIN

UPPER