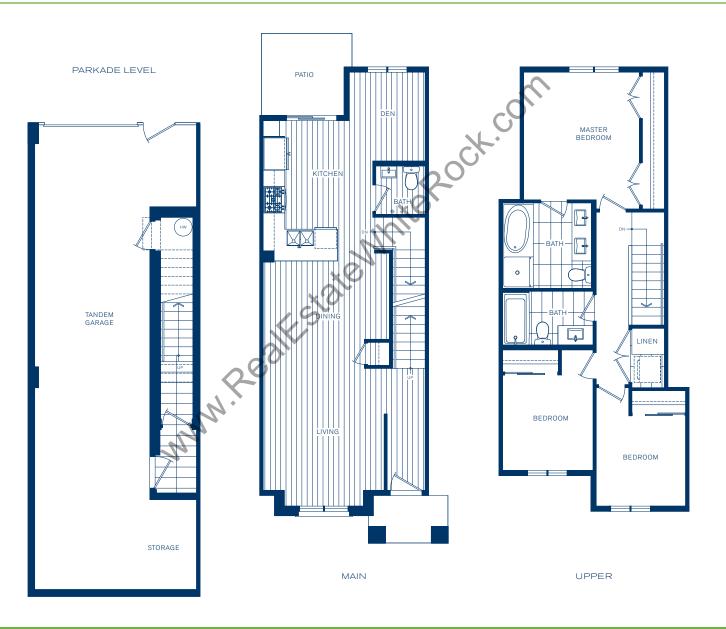

4 Bedroom + Den, 1,862 sq ft Townhome T1



LOWER

MAIN

UPPER

ROOF DECK





4 Bedroom + Den 1,879 sq ft Townhome T1A



LOWER

MAIN

UPPER

ROOF DECK





# 4 Bedroom + Den, 1,869 sq ft Townhome T1B



LOWER

MAIN

UPPER

ROOF DECK





4 Bedroom + Den, 1,727 sq ft Townhome T2



LOWER

MAIN

UPPER





4 Bedroom + Den, 1,730 sq ft Townhome T2A



MAIN

UPPER







### LOWER

MAIN



UPPER



# 3 Bedroom + Den, 1,334 sq ft Townhome T3









# 3 Bedroom + Den, 1,350 sq ft Townhome T3A







# 3 Bedroom + Den, 1,395 sq ft Townhome T3B



The developer reserves the right to make changes, modifications or substitutions to the building design, specifications, and floor plans should they be necessary. Final floor plans may be a mirror image of the floor plans shown. Square footage and room sizes are based on the preliminary survey measurements. Sizes are approximate and actual square footage may vary from the final survey and architectural drawings. E&O.E.





# 3 Bedroom + Den, 1,433 sq ft Townhome T3C









# 3 Bedroom + Den, 1,473 sq ft Townhome T3D



The developer reserves the right to make changes, modifications or substitutions to the building design, specifications, and floor plans should they be necessary. Final floor plans may be a mirror image of the floor lan