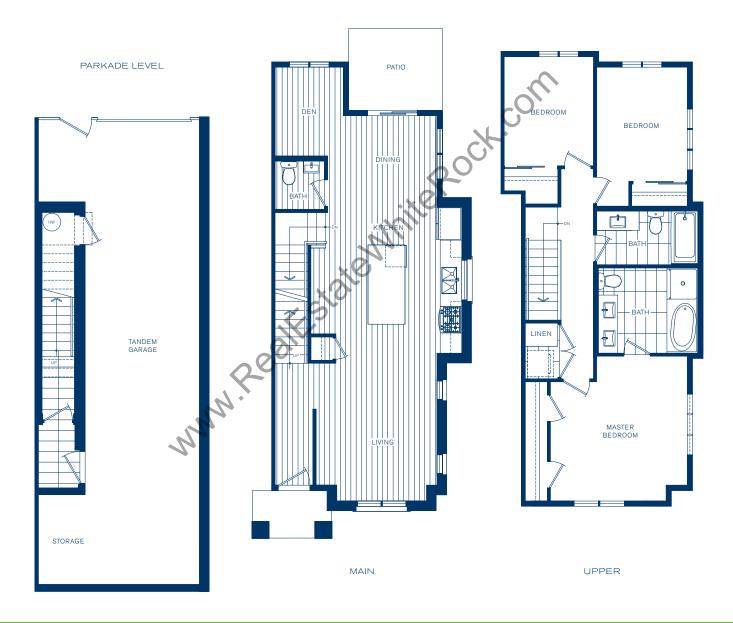

e T2



LOWER

MAIN

UPPER





4 Bedroom + Den, 1,730 sq ft Townhome T2A



MAIN

UPPER







### LOWER

MAIN



UPPER



# 3 Bedroom + Den, 1,334 sq ft Townhome T3









# 3 Bedroom + Den, 1,350 sq ft Townhome T3A







# 3 Bedroom + Den, 1,395 sq ft Townhome T3B



The developer reserves the right to make changes, modifications or substitutions to the building design, specifications, and floor plans should they be necessary. Final floor plans may be a mirror image of the floor plans shown. Square footage and room sizes are based on the preliminary survey measurements. Sizes are approximate and actual square footage may vary from the final survey and architectural drawings. E&O.E.





# 3 Bedroom + Den, 1,433 sq ft Townhome T3C









# 3 Bedroom + Den, 1,473 sq ft Townhome T3D



The developer reserves the right to make changes, modifications or substitutions to the building design, specifications, and floor plans should they be necessary. Final floor plans may be a mirror image of the floor lans shown. Square footage and room sizes are based on the preliminary survey measurements. Sizes are approximate and actual square footage may vary from the final survey and architectural drawings. E&O.E.