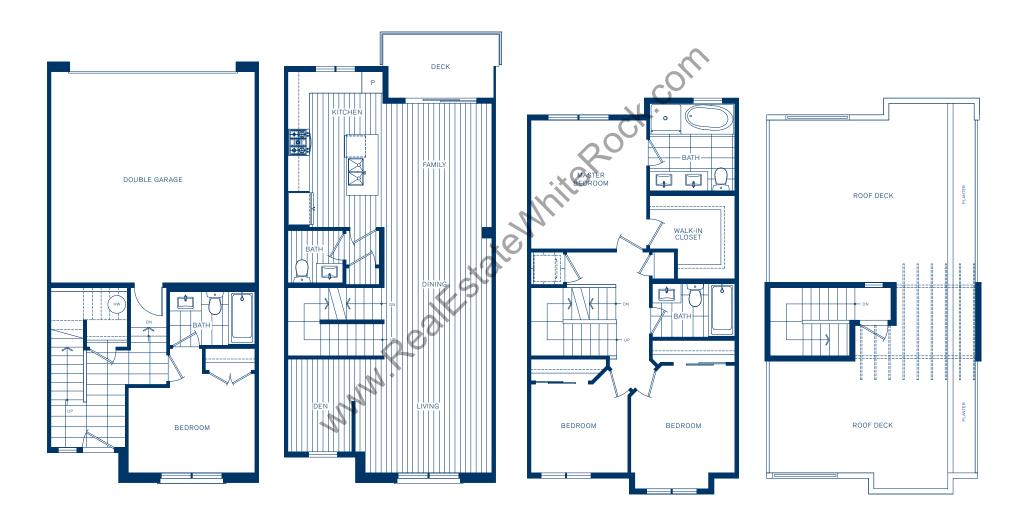

4 Bedroom + Den, 1,862 sq ft Townhome T1

LOWER

MAIN

UPPER

ROOF DECK

4 Bedroom + Den 1,879 sq ft Townhome T1A

LOWER

MAIN

UPPER

ROOF DECK