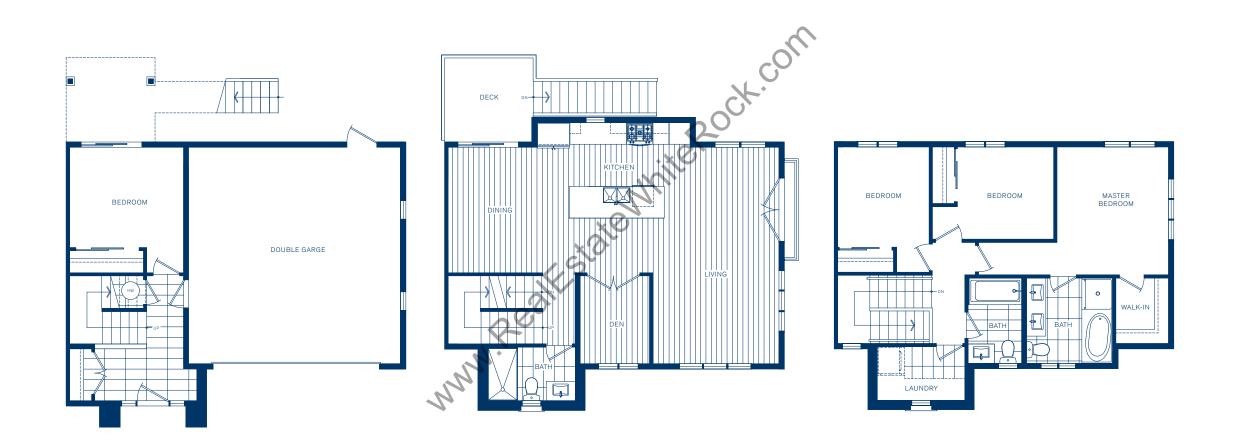

4 Bedroom + Den, 1,862 sq ft Townhome T1

LOWER

MAIN

UPPER

ROOF DECK

4 Bedroom + Den 1,879 sq ft Townhome T1A

LOWER

MAIN

UPPER

ROOF DECK