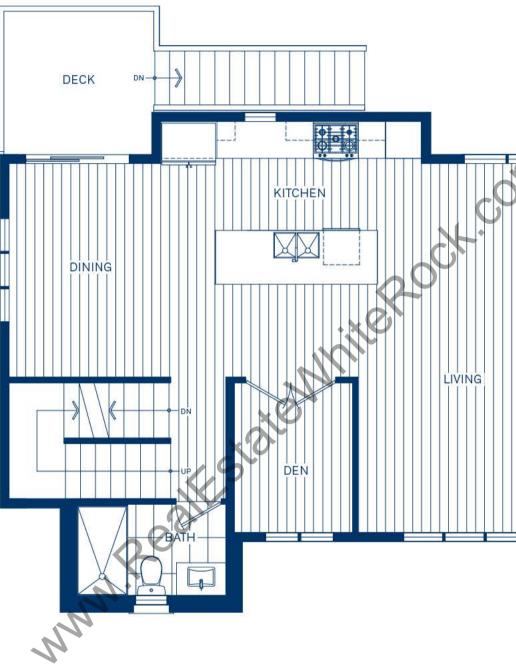

4 Bedroom + Den, 1,862 sq ft Townhome T1

LOWER

MAIN

UPPER

ROOF DECK

4 Bedroom + Den 1,879 sq ft Townhome T1A

LOWER

MAIN

UPPER

ROOF DECK