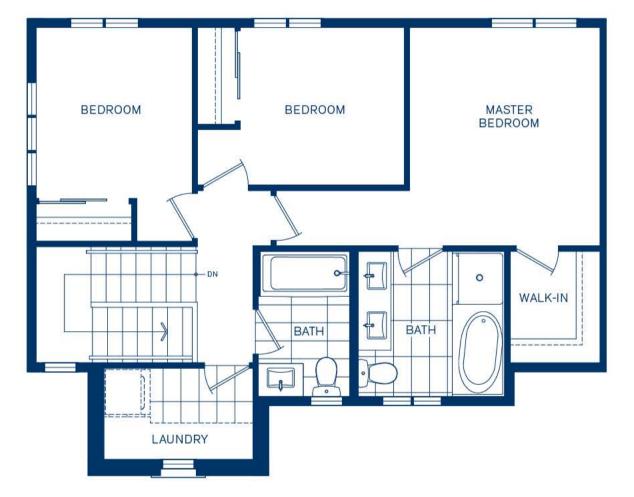

4 Bedroom + Den, 1,862 sq ft Townhome T1

LOWER

MAIN

UPPER

ROOF DECK

4 Bedroom + Den 1,879 sq ft Townhome T1A

LOWER

MAIN

UPPER

ROOF DECK