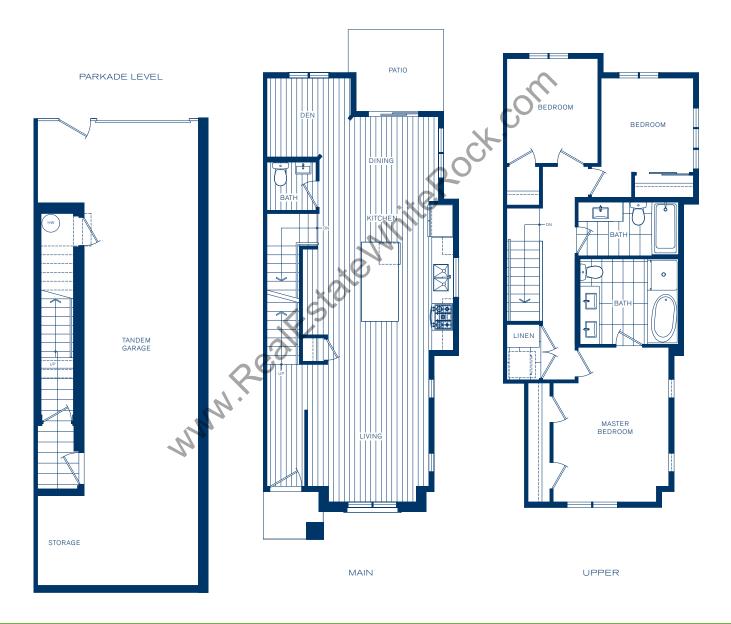

ROOF DECK





4 Bedroom + Den, 1,727 sq ft Townhome T2



LOWER

MAIN

UPPER





4 Bedroom + Den, 1,730 sq ft Townhome T2A



MAIN

UPPER







### LOWER

MAIN



UPPER



# 3 Bedroom + Den, 1,334 sq ft Townhome T3









# 3 Bedroom + Den, 1,350 sq ft Townhome T3A







# 3 Bedroom + Den, 1,395 sq ft Townhome T3B



The developer reserves the right to make changes, modifications or substitutions to the building design, specifications, and floor plans should they be necessary. Final floor plans may be a mirror image of the floor plans shown. Square footage and room sizes are based on the preliminary survey measurements. Sizes are approximate and actual square footage may vary from the final survey and architectural drawings. E&O.E.





# 3 Bedroom + Den, 1,433 sq ft Townhome T3C









# 3 Bedroom + Den, 1,473 sq ft Townhome T3D



The developer reserves the right to make changes, modifications or substitutions to the building design, specifications, and floor plans should they be necessary. Final floor plans may be a mirror image of the floor lans shown. Square footage and room sizes are based on the preliminary survey measurements. Sizes are approximate and actual square footage may vary from the final survey and architectural drawings. E&O.E.