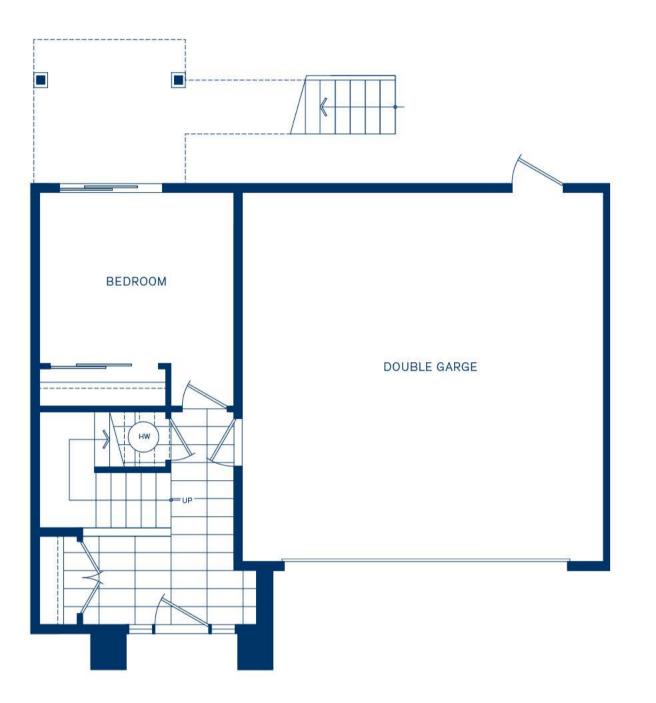

4 Bedroom + Den, 1,862 sq ft Townhome T1

LOWER

MAIN

UPPER

ROOF DECK

4 Bedroom + Den 1,879 sq ft Townhome T1A

LOWER

MAIN

UPPER

ROOF DECK