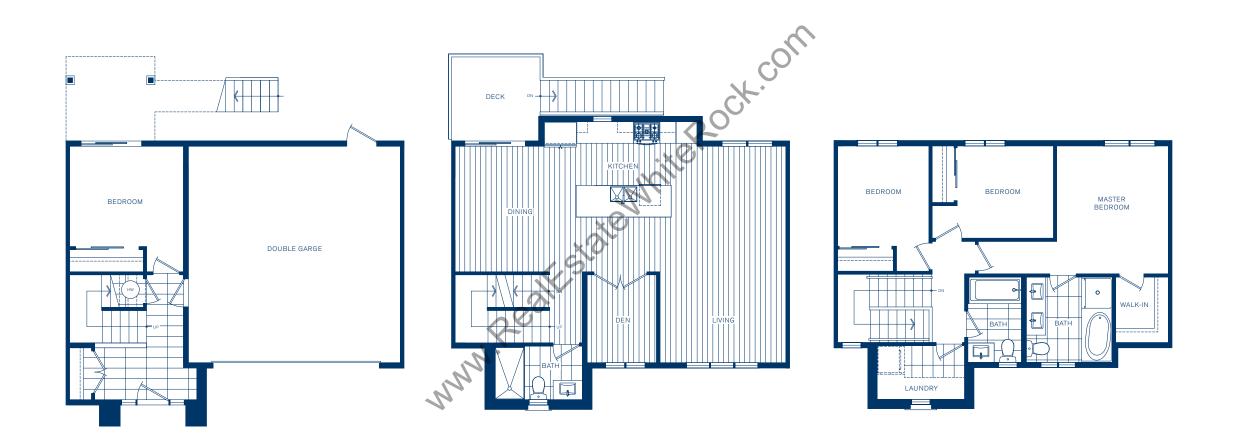

# 3 Bedroom + Den, 1,334 sq ft Townhome T3

# 3 Bedroom + Den, 1,350 sq ft Townhome T3A

# 3 Bedroom + Den, 1,395 sq ft Townhome T3B

The developer reserves the right to make changes, modifications or substitutions to the building design, specifications, and floor plans should they be necessary. Final floor plans may be a mirror image of the floor plans shown. Square footage and room sizes are based on the preliminary survey measurements. Sizes are approximate and actual square footage may vary from the final survey and architectural drawings. E&O.E.

# 3 Bedroom + Den, 1,433 sq ft Townhome T3C

# 3 Bedroom + Den, 1,473 sq ft Townhome T3D

The developer reserves the right to make changes, modifications or substitutions to the building design, specifications, and floor plans should they be necessary. Final floor plans may be a mirror image of the floor lans shown. Square footage and room sizes are based on the preliminary survey measurements. Sizes are approximate and actual square footage may vary from the final survey and architectural drawings. E&O.E.