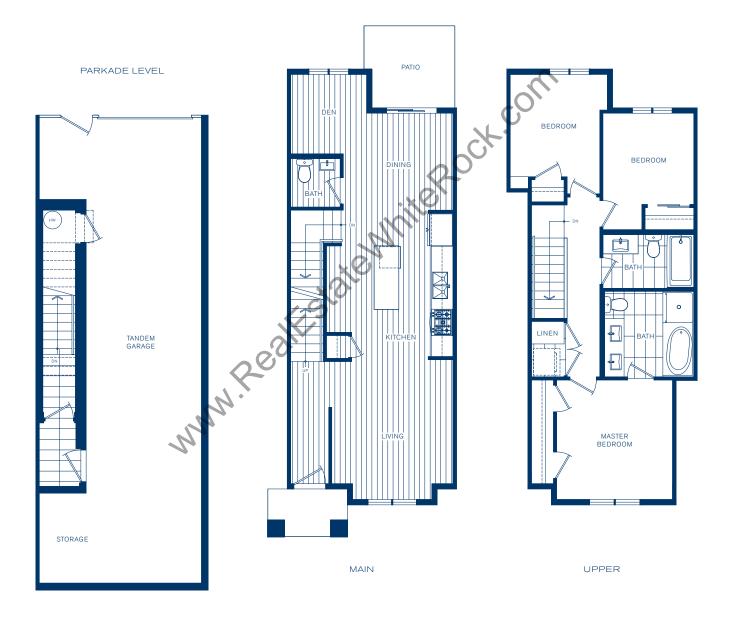

4 Bedroom + Den, 1,862 sq ft Townhome T1



LOWER

MAIN

UPPER

ROOF DECK





4 Bedroom + Den 1,879 sq ft Townhome T1A



LOWER

MAIN

UPPER

ROOF DECK





# 4 Bedroom + Den, 1,869 sq ft Townhome T1B



LOWER

MAIN

UPPER

ROOF DECK





4 Bedroom + Den, 1,727 sq ft Townhome T2



LOWER

MAIN

UPPER





4 Bedroom + Den, 1,730 sq ft Townhome T2A



MAIN

UPPER







### LOWER

MAIN



UPPER



# 3 Bedroom + Den, 1,334 sq ft Townhome T3









# 3 Bedroom + Den, 1,350 sq ft Townhome T3A







# 3 Bedroom + Den, 1,395 sq ft Townhome T3B



The developer reserves the right to make changes, modifications or substitutions to the building design, specifications, and floor plans should they be necessary. Final floor plans may be a mirror image of the floor plans shown. Square footage and room sizes are based on the preliminary survey measurements. Sizes are approximate and actual square footage may vary from the final survey and architectural drawings. E&O.E.





# 3 Bedroom + Den, 1,433 sq ft Townhome T3C









# 3 Bedroom + Den, 1,473 sq ft Townhome T3D



The developer reserves the right to make changes, modifications or substitutions to the building design, specifications, and floor plans should they be necessary. Fin