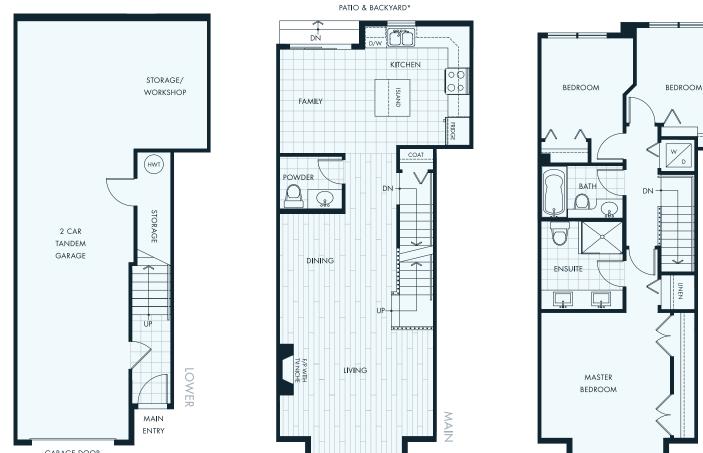

## $B2^{\text{plan}}$

3 BEDROOMS 2.5 BATHROOMS APPROX 1462 SQ FT.

UPPER

 $B3^{\text{plan}}$ 

UPPER

3 BEDROOMS 2.5 BATHROOMS APPROX 1461 SQ FT.

SOUTH FACING WALK-OUT

GARAGE DOOR

3 BEDROOMS 2.5 BATHROOMS APPROX 1491 SQ FT.