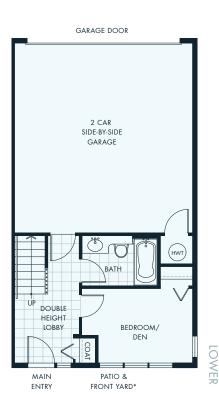

## C3<sup>plan</sup>

4 BEDROOMS 3.5 BATHROOMS APPROX 1814 SQ FT.

COAT

MAIN

ENTRY

DN

MAIN

DN