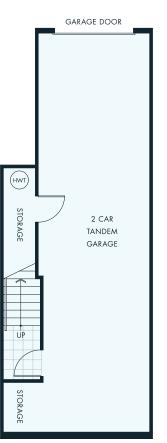

## $B2^{\text{plan}}$

3 BEDROOMS 2.5 BATHROOMS APPROX 1462 SQ FT.

UPPER

 $B3^{\text{plan}}$ 

UPPER

3 BEDROOMS 2.5 BATHROOMS APPROX 1461 SQ FT.

SOUTH FACING WALK-OUT

GARAGE DOOR