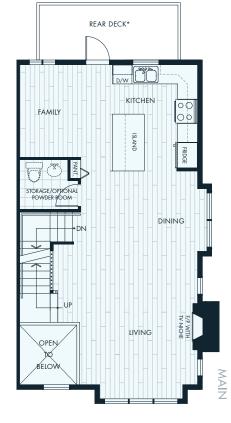

## C3<sup>plan</sup>

4 BEDROOMS 3.5 BATHROOMS APPROX 1814 SQ FT.

COAT

MAIN

ENTRY

DN

MAIN

DN

TV NICHE