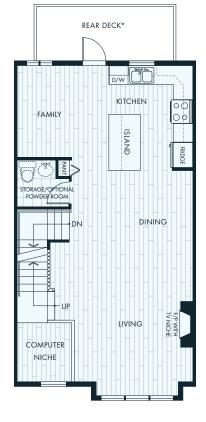

SQ FT.









MAIN

BEDROOM





2 BEDROOMS 2.5 BATHROOMS APPROX 1233 SQ FT.









MAIN







2 BEDROOMS 2 BATHROOMS APPROX 1236-1256 SQ FT.











2 BEDROOMS 2 BATHROOMS APPROX 1288 SQ FT.













## $A6^{plan}$

2 BEDROOMS 2 BATHROOMS APPROX 1308 SQ FT.















2 BEDROOMS +DEN 2.5 BATHROOMS APPROX 1307 SQ FT.



REAR DECK\*

MAIN









B1 plan





3 BEDROOMS 2.5 BATHROOMS APPROX 1459 SQ FT.









## $B2^{\text{plan}}$

3 BEDROOMS 2.5 BATHROOMS APPROX 1462 SQ FT.











UPPER



 $B3^{\text{plan}}$ 





UPPER

3 BEDROOMS 2.5 BATHROOMS APPROX 1461 SQ FT.



SOUTH FACING WALK-OUT

GARAGE DOOR









3 BEDROOMS 2.5 BATHROOMS APPROX 1491 SQ FT.





## $B5^{\text{plan}}$

3 BEDROOMS 2.5 BATHROOMS APPROX 1498 SQ FT.















APPROX 1698 SQ FT.









MAIN







APPROX 1725 SQ FT.













## C3<sup>plan</sup>

4 BEDROOMS 3.5 BATHROOMS APPROX 1814 SQ FT.









COAT

MAIN

ENTRY

DN

MAIN

DN

TV NICHE