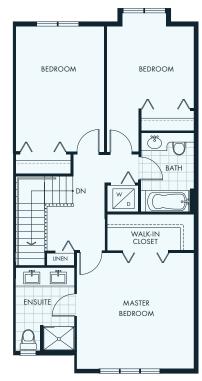

## $B2^{\text{plan}}$

3 BEDROOMS 2.5 BATHROOMS APPROX 1462 SQ FT.

UPPER

 $B3^{\text{plan}}$ 

UPPER

3 BEDROOMS 2.5 BATHROOMS APPROX 1461 SQ FT.

SOUTH FACING WALK-OUT

GARAGE DOOR