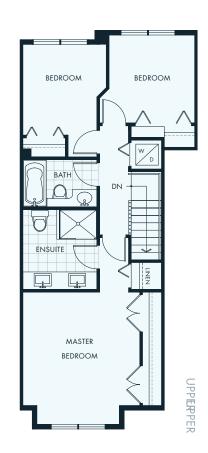

2 BEDROOMS 2 BATHROOMS APPROX 1222 SQ FT.

LOWER

2 BEDROOMS 2 BATHROOMS APPROX 1231 SQ FT.

MAIN

BEDROOM

2 BEDROOMS 2.5 BATHROOMS APPROX 1233 SQ FT.

MAIN

2 BEDROOMS 2 BATHROOMS APPROX 1236-1256 SQ FT.