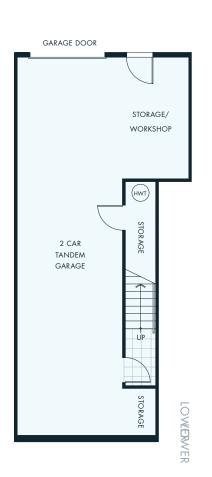

## $B2^{\text{plan}}$

3 BEDROOMS 2.5 BATHROOMS APPROX 1462 SQ FT.

UPPER

 $B3^{\text{plan}}$ 

UPPER

3 BEDROOMS 2.5 BATHROOMS APPROX 1461 SQ FT.

SOUTH FACING WALK-OUT

GARAGE DOOR