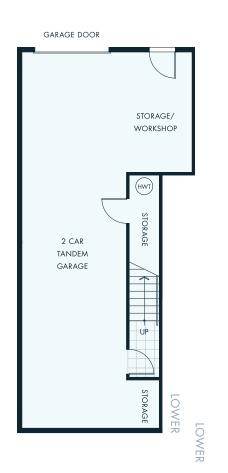

## $B2^{\text{plan}}$

3 BEDROOMS 2.5 BATHROOMS APPROX 1462 SQ FT.

UPPER

 $B3^{\text{plan}}$ 

UPPER

3 BEDROOMS 2.5 BATHROOMS APPROX 1461 SQ FT.

SOUTH FACING WALK-OUT

GARAGE DOOR