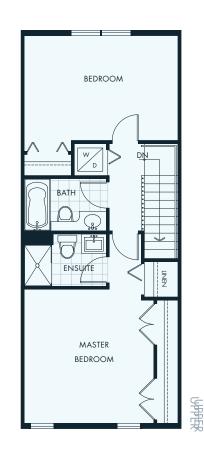

2 BEDROOMS 2 BATHROOMS APPROX 1222 SQ FT.

LOWER

2 BEDROOMS 2 BATHROOMS APPROX 1231 SQ FT.

MAIN

BEDROOM

2 BEDROOMS 2.5 BATHROOMS APPROX 1233 SQ FT.

MAIN

2 BEDROOMS 2 BATHROOMS APPROX 1236-1256 SQ FT.