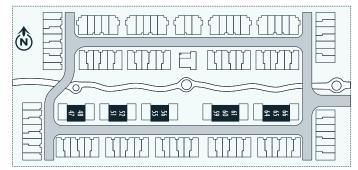

MAIN

BEDROOM





2 BEDROOMS 2.5 BATHROOMS APPROX 1233 SQ FT.









MAIN







2 BEDROOMS 2 BATHROOMS APPROX 1236-1256 SQ FT.











2 BEDROOMS 2 BATHROOMS APPROX 1288 SQ FT.













## $A6^{plan}$

2 BEDROOMS 2 BATHROOMS APPROX 1308 SQ FT.















2 BEDROOMS +DEN 2.5 BATHROOMS APPROX 1307 SQ FT.



REAR DECK\*

MAIN









B1 plan





3 BEDROOMS 2.5 BATHROOMS APPROX 1459 SQ FT.









## $B2^{\text{plan}}$

3 BEDROOMS 2.5 BATHROOMS APPROX 1462 SQ FT.











UPPER



 $B3^{\text{plan}}$ 





UPPER

3 BEDROOMS 2.5 BATHROOMS APPROX 1461 SQ FT.



SOUTH FACING WALK-OUT

GARAGE DOOR









3 BEDROOMS 2.5 BATHROOMS APPROX 1491 SQ FT.





## $B5^{\text{plan}}$

3 BEDROOMS 2.5 BATHROOMS APPROX 1498 SQ FT.















APPROX 1698 SQ FT.









MAIN







APPROX 1725 SQ FT.













## C3<sup>plan</sup>

4 BEDROOMS 3.5 BATHROOMS APPROX 1814 SQ FT.









COAT

MAIN

ENTRY

DN

MAIN

DN

TV NICHE