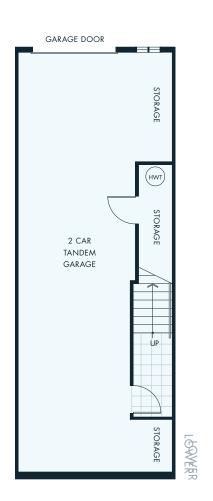

## $B2^{\text{plan}}$

3 BEDROOMS 2.5 BATHROOMS APPROX 1462 SQ FT.

UPPER

 $B3^{\text{plan}}$ 

UPPER

3 BEDROOMS 2.5 BATHROOMS APPROX 1461 SQ FT.

SOUTH FACING WALK-OUT

GARAGE DOOR