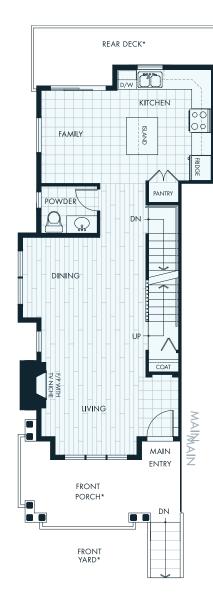

## $A6^{plan}$

2 BEDROOMS 2 BATHROOMS APPROX 1308 SQ FT.

2 BEDROOMS +DEN 2.5 BATHROOMS APPROX 1307 SQ FT.

REAR DECK\*

MAIN

B1 plan

3 BEDROOMS 2.5 BATHROOMS APPROX 1459 SQ FT.

TV NICHE