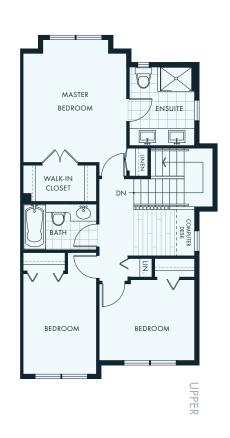

## $B2^{\text{plan}}$

3 BEDROOMS 2.5 BATHROOMS APPROX 1462 SQ FT.

UPPER

 $B3^{\text{plan}}$ 

UPPER

3 BEDROOMS 2.5 BATHROOMS APPROX 1461 SQ FT.

SOUTH FACING WALK-OUT

GARAGE DOOR