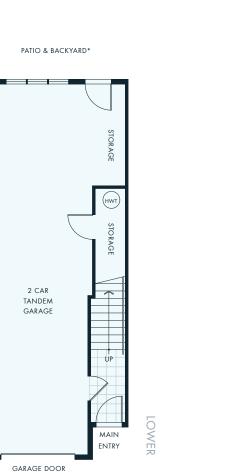

## $B2^{\text{plan}}$

3 BEDROOMS 2.5 BATHROOMS APPROX 1462 SQ FT.

UPPER

 $B3^{\text{plan}}$ 

UPPER

3 BEDROOMS 2.5 BATHROOMS APPROX 1461 SQ FT.

SOUTH FACING WALK-OUT

GARAGE DOOR