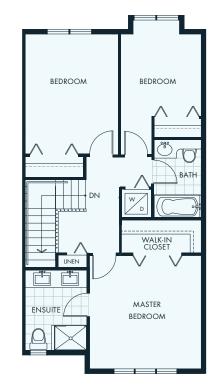

## C3<sup>plan</sup>

4 BEDROOMS 3.5 BATHROOMS APPROX 1814 SQ FT.

COAT

MAIN

ENTRY

DN

MAIN

DN