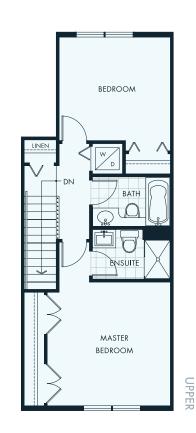

2 BEDROOMS 2 BATHROOMS APPROX 1222 SQ FT.

LOWER

2 BEDROOMS 2 BATHROOMS APPROX 1231 SQ FT.

MAIN

BEDROOM

2 BEDROOMS 2.5 BATHROOMS APPROX 1233 SQ FT.

MAIN

2 BEDROOMS 2 BATHROOMS APPROX 1236-1256 SQ FT.