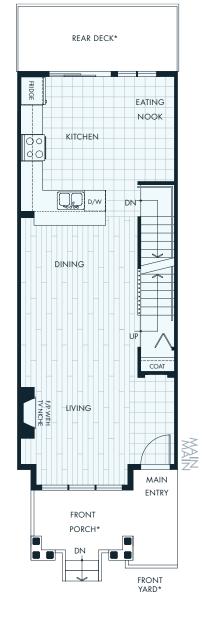

## $A6^{plan}$

2 BEDROOMS 2 BATHROOMS APPROX 1308 SQ FT.

2 BEDROOMS +DEN 2.5 BATHROOMS APPROX 1307 SQ FT.

REAR DECK\*

MAIN

B1 plan

3 BEDROOMS 2.5 BATHROOMS APPROX 1459 SQ FT.

TV NICHE