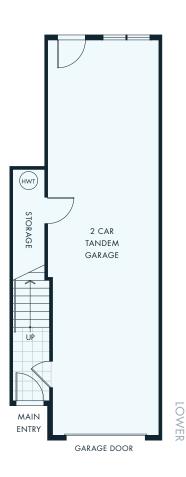

## $B2^{\text{plan}}$

3 BEDROOMS 2.5 BATHROOMS APPROX 1462 SQ FT.

UPPER

 $B3^{\text{plan}}$ 

UPPER

3 BEDROOMS 2.5 BATHROOMS APPROX 1461 SQ FT.

SOUTH FACING WALK-OUT

GARAGE DOOR