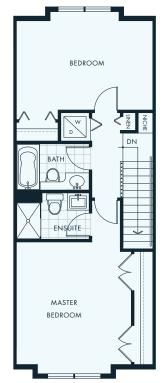

2 BEDROOMS 2 BATHROOMS APPROX 1222 SQ FT.

LOWER

2 BEDROOMS 2 BATHROOMS APPROX 1231 SQ FT.

MAIN

BEDROOM

2 BEDROOMS 2.5 BATHROOMS APPROX 1233 SQ FT.

MAIN

2 BEDROOMS 2 BATHROOMS APPROX 1236-1256 SQ FT.