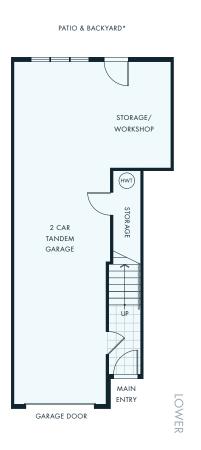

## $B2^{\text{plan}}$

3 BEDROOMS 2.5 BATHROOMS APPROX 1462 SQ FT.

UPPER

 $B3^{\text{plan}}$ 

UPPER

3 BEDROOMS 2.5 BATHROOMS APPROX 1461 SQ FT.

SOUTH FACING WALK-OUT

GARAGE DOOR