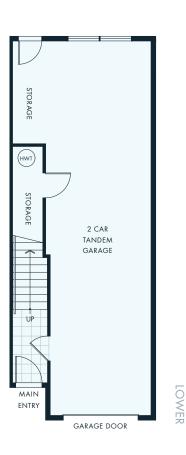

## $B2^{\text{plan}}$

3 BEDROOMS 2.5 BATHROOMS APPROX 1462 SQ FT.

UPPER

 $B3^{\text{plan}}$ 

UPPER

3 BEDROOMS 2.5 BATHROOMS APPROX 1461 SQ FT.

SOUTH FACING WALK-OUT

GARAGE DOOR