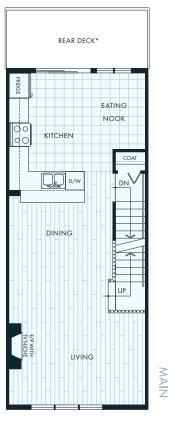

## $A6^{plan}$

2 BEDROOMS 2 BATHROOMS APPROX 1308 SQ FT.

2 BEDROOMS +DEN 2.5 BATHROOMS APPROX 1307 SQ FT.

REAR DECK\*

MAIN

B1 plan

3 BEDROOMS 2.5 BATHROOMS APPROX 1459 SQ FT.

TV NICHE