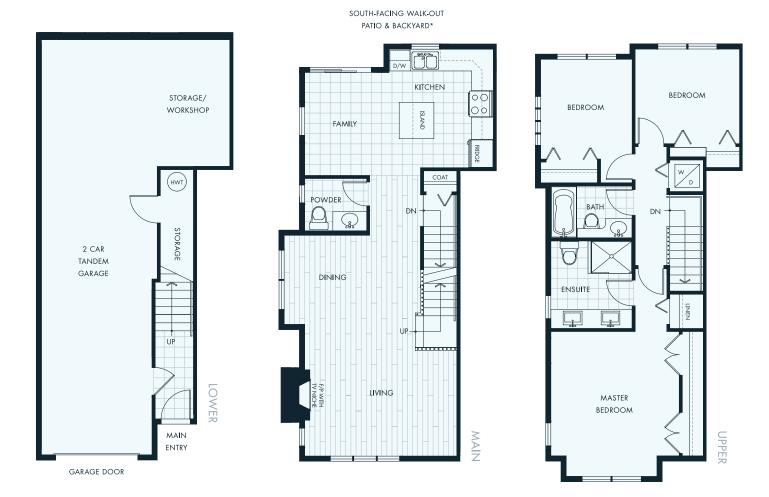

## $B2^{\text{plan}}$

3 BEDROOMS 2.5 BATHROOMS APPROX 1462 SQ FT.

UPPER

 $B3^{\text{plan}}$ 

UPPER

3 BEDROOMS 2.5 BATHROOMS APPROX 1461 SQ FT.

SOUTH FACING WALK-OUT

GARAGE DOOR