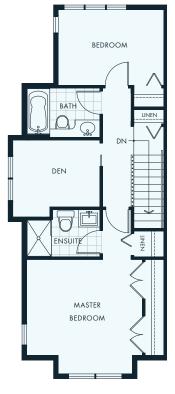

2 BEDROOMS 2 BATHROOMS APPROX 1222 SQ FT.

LOWER

2 BEDROOMS 2 BATHROOMS APPROX 1231 SQ FT.

MAIN

BEDROOM

2 BEDROOMS 2.5 BATHROOMS APPROX 1233 SQ FT.

MAIN

2 BEDROOMS 2 BATHROOMS APPROX 1236-1256 SQ FT.