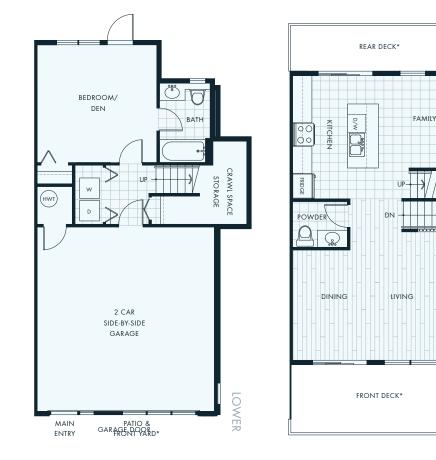

## $A6^{plan}$

2 BEDROOMS 2 BATHROOMS APPROX 1308 SQ FT.

2 BEDROOMS +DEN 2.5 BATHROOMS APPROX 1307 SQ FT.

REAR DECK\*

MAIN

B1 plan

3 BEDROOMS 2.5 BATHROOMS APPROX 1459 SQ FT.