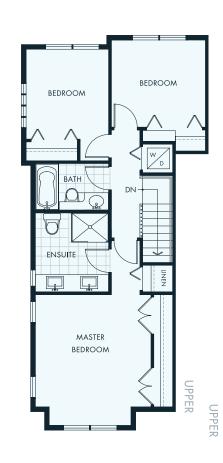

## $B2^{\text{plan}}$

3 BEDROOMS 2.5 BATHROOMS APPROX 1462 SQ FT.

UPPER

 $B3^{\text{plan}}$ 

UPPER

3 BEDROOMS 2.5 BATHROOMS APPROX 1461 SQ FT.

SOUTH FACING WALK-OUT

GARAGE DOOR