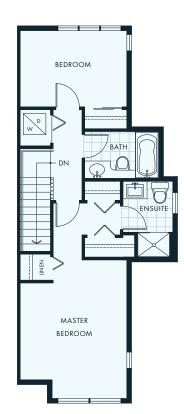

## $A6^{plan}$

2 BEDROOMS 2 BATHROOMS APPROX 1308 SQ FT.

2 BEDROOMS +DEN 2.5 BATHROOMS APPROX 1307 SQ FT.

REAR DECK\*

MAIN

B1 plan

3 BEDROOMS 2.5 BATHROOMS APPROX 1459 SQ FT.