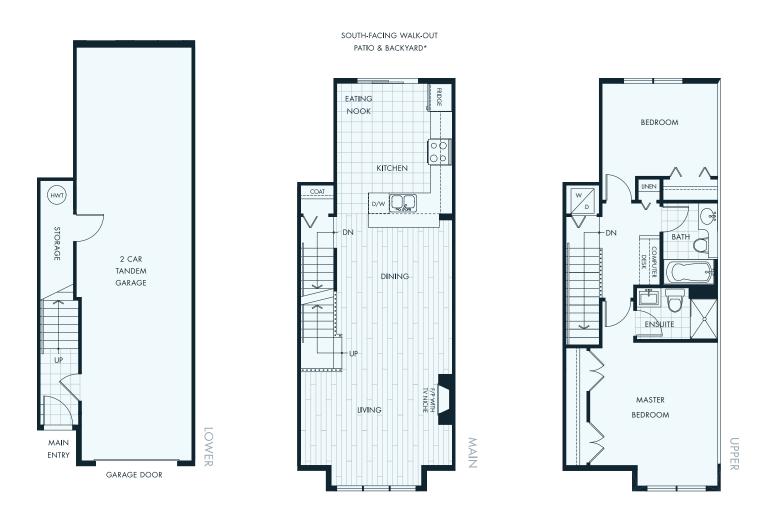

## $B2^{\text{plan}}$

3 BEDROOMS 2.5 BATHROOMS APPROX 1462 SQ FT.

UPPER

 $B3^{\text{plan}}$ 

UPPER

3 BEDROOMS 2.5 BATHROOMS APPROX 1461 SQ FT.

SOUTH FACING WALK-OUT

GARAGE DOOR