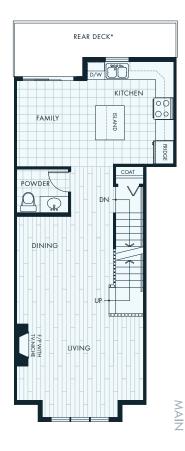

## $A6^{plan}$

2 BEDROOMS 2 BATHROOMS APPROX 1308 SQ FT.

2 BEDROOMS +DEN 2.5 BATHROOMS APPROX 1307 SQ FT.

REAR DECK\*

MAIN

B1 plan

3 BEDROOMS 2.5 BATHROOMS APPROX 1459 SQ FT.

TV NICHE