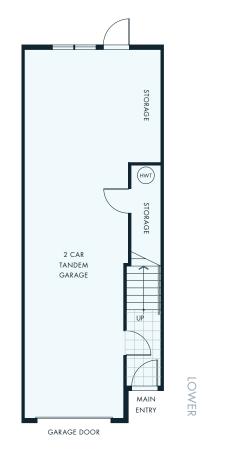

## $B2^{\text{plan}}$

3 BEDROOMS 2.5 BATHROOMS APPROX 1462 SQ FT.

UPPER

 $B3^{\text{plan}}$ 

UPPER

3 BEDROOMS 2.5 BATHROOMS APPROX 1461 SQ FT.

SOUTH FACING WALK-OUT

GARAGE DOOR