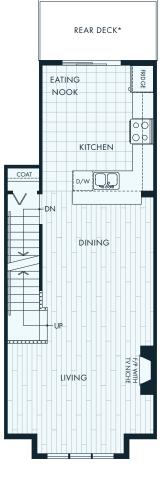

2 BEDROOMS 2 BATHROOMS APPROX 1222 SQ FT.



LOWER









2 BEDROOMS 2 BATHROOMS APPROX 1231 SQ FT.









MAIN

BEDROOM





2 BEDROOMS 2.5 BATHROOMS APPROX 1233 SQ FT.









MAIN







2 BEDROOMS 2 BATHROOMS APPROX 1236-1256 SQ FT.











2 BEDROOMS 2 BATHROOMS APPROX 1288 SQ FT.













## $A6^{plan}$

2 BEDROOMS 2 BATHROOMS APPROX 1308 SQ FT.















2 BEDROOMS +DEN 2.5 BATHROOMS APPROX 1307 SQ FT.



REAR DECK\*

MAIN









B1 plan





3 BEDROOMS 2.5 BATHROOMS APPROX 1459 SQ FT.









## $B2^{\text{plan}}$

3 BEDROOMS 2.5 BATHROOMS APPROX 1462 SQ FT.











UPPER



 $B3^{\text{plan}}$ 





UPPER

3 BEDROOMS 2.5 BATHROOMS APPROX 1461 SQ FT.



SOUTH FACING WALK-OUT

GARAGE DOOR









3 BEDROOMS 2.5 BATHROOMS APPROX 1491 SQ FT.





## $B5^{\text{plan}}$

3 BEDROOMS 2.5 BATHROOMS APPROX 1498 SQ FT.















APPROX 1698 SQ FT.









MAIN







A