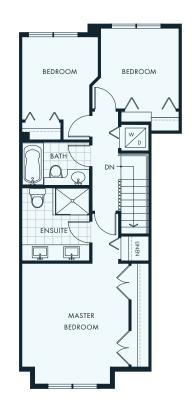

2 BEDROOMS 2 BATHROOMS APPROX 1222 SQ FT.

LOWER

2 BEDROOMS 2 BATHROOMS APPROX 1231 SQ FT.

MAIN

BEDROOM

2 BEDROOMS 2.5 BATHROOMS APPROX 1233 SQ FT.

MAIN

2 BEDROOMS 2 BATHROOMS APPROX 1236-1256 SQ FT.