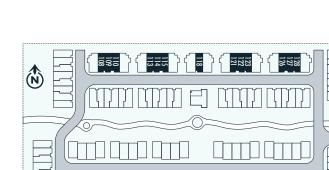

2 BEDROOMS 2 BATHROOMS APPROX 1222 SQ FT.

LOWER

2 BEDROOMS 2 BATHROOMS APPROX 1231 SQ FT.

MAIN

BEDROOM

2 BEDROOMS 2.5 BATHROOMS APPROX 1233 SQ FT.

MAIN

2 BEDROOMS 2 BATHROOMS APPROX 1236-1256 SQ FT.