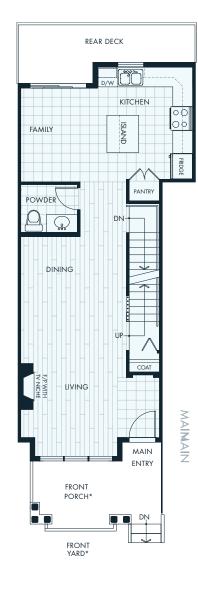

## $A6^{plan}$

2 BEDROOMS 2 BATHROOMS APPROX 1308 SQ FT.

2 BEDROOMS +DEN 2.5 BATHROOMS APPROX 1307 SQ FT.

REAR DECK\*

MAIN

B1 plan

3 BEDROOMS 2.5 BATHROOMS APPROX 1459 SQ FT.

## C3<sup>plan</sup>

4 BEDROOMS 3.5 BATHROOMS APPROX 1814 SQ FT.

COAT

MAIN

ENTRY

DN

MAIN

DN