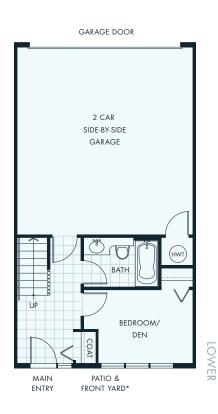

## C3<sup>plan</sup>

4 BEDROOMS 3.5 BATHROOMS APPROX 1814 SQ FT.

COAT

MAIN

ENTRY

DN

MAIN

DN