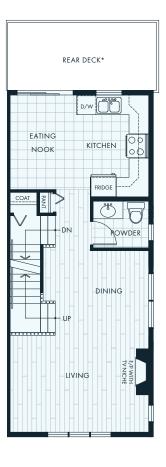

## $A6^{plan}$

2 BEDROOMS 2 BATHROOMS APPROX 1308 SQ FT.

2 BEDROOMS +DEN 2.5 BATHROOMS APPROX 1307 SQ FT.

REAR DECK\*

MAIN

B1 plan

3 BEDROOMS 2.5 BATHROOMS APPROX 1459 SQ FT.