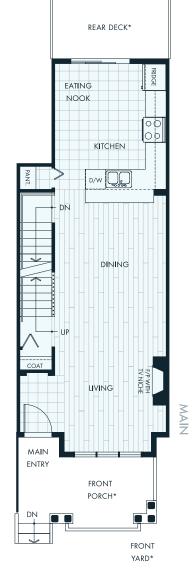

## C3<sup>plan</sup>

4 BEDROOMS 3.5 BATHROOMS APPROX 1814 SQ FT.

COAT

MAIN

ENTRY

DN

MAIN

DN

TV NICHE