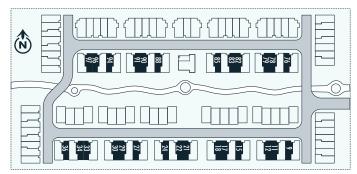

2 BEDROOMS 2 BATHROOMS APPROX 1222 SQ FT.

LOWER

2 BEDROOMS 2 BATHROOMS APPROX 1231 SQ FT.

MAIN

BEDROOM

2 BEDROOMS 2.5 BATHROOMS APPROX 1233 SQ FT.

MAIN

2 BEDROOMS 2 BATHROOMS APPROX 1236-1256 SQ FT.