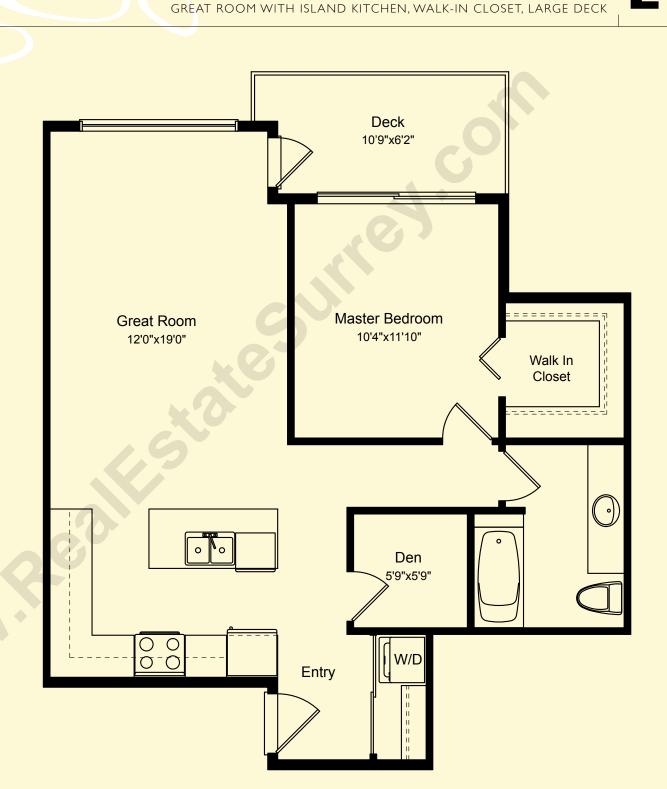

ONE BEDROOM AND BATHROOM 581-586 SQ.FT.
GREAT ROOM WITH ISLAND KITCHEN, LARGE DECK

ONE BEDROOM, BATHROOM AND DEN\* 662-670 SQ.FT.
GREAT ROOM WITH ISLAND KITCHEN, LARGE DECK

In our continuing effort to improve and maintain the high standard of the Waterstone development, the developer reserves the right to modify or change plans, specifications, features and prices without notice. Materials may be substituted with equivalent or better at the developer's sole discretion. All dimensions and sizes are approximate and are based on Architectural measurements. As reverse plans occur throughout the development please see architectural plans for exact layout. Illustrations are an artist's conception and are intended as a general reference only. Please refer to disclosure statement for specific offening details, E. & O. E.