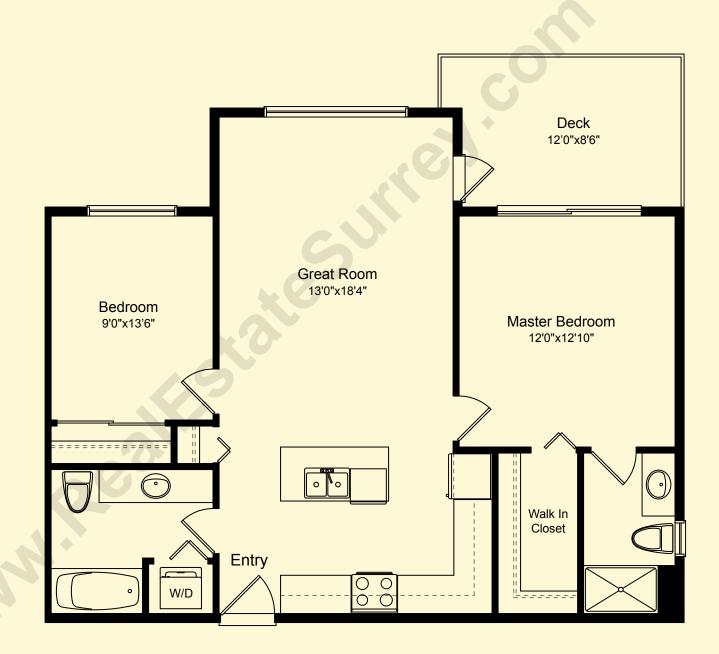

\*Please note: den size varies – refer to architectural plans.

TWO BEDROOM TWO BATHROOM 880-887 SQ.FT.
GREAT ROOM WITH ISLAND KITCHEN, WALK-IN CLOSET, LARGE DECK

PLEASE SEE NOTES BELOW\*

<sup>\*</sup>Please note: deck size varies. Main bathroom change in Phase One units 106, 207, 307 & 407. Walk-in closet change in Phase 2 units 104, 204, 304, 405 and Phase 3 unit 311 – refer to architectural plans.