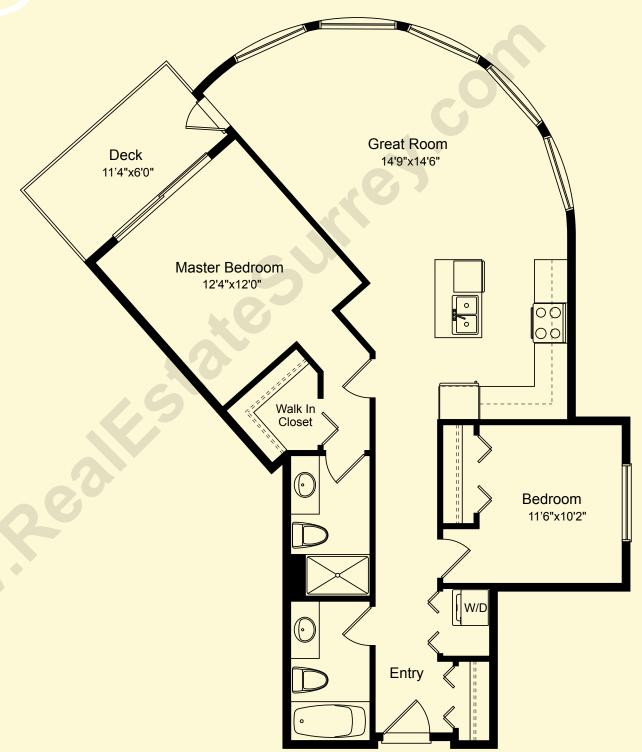

\*Please note: den size varies – refer to architectural plans.

TWO BEDROOM TWO BATHROOM 880-887 SQ.FT.
GREAT ROOM WITH ISLAND KITCHEN, WALK-IN CLOSET, LARGE DECK

PLEASE SEE NOTES BELOW\*

<sup>\*</sup>Please note: deck size varies. Main bathroom change in Phase One units 106, 207, 307 & 407. Walk-in closet change in Phase 2 units 104, 204, 304, 405 and Phase 3 unit 311 – refer to architectural plans.

TWO BEDROOM TWO BATHROOM 900 SQ.FT.
GREAT ROOM WITH ISLAND KITCHEN, WALK-IN CLOSET, LARGE DECK

UNIQUE CURVED CORNER HOME, GREAT ROOM WITH ISLAND KITCHEN, WALK-IN CLOSET, LAUNDRY ROOM, LARGE DECK

TWO BEDROOM TWO BATHROOM 907 SQ.FT.
GREAT ROOM WITH ISLAND KITCHEN, WALK-IN CLOSET, LARGE DECK