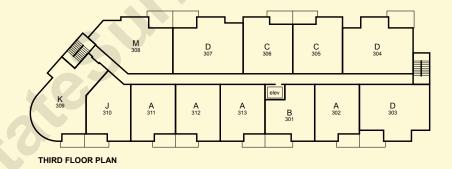

TWO BEDROOM TWO BATHROOM 900 SQ.FT.
GREAT ROOM WITH ISLAND KITCHEN, WALK-IN CLOSET, LARGE DECK

UNIQUE CURVED CORNER HOME, GREAT ROOM WITH ISLAND KITCHEN, WALK-IN CLOSET, LAUNDRY ROOM, LARGE DECK

TWO BEDROOM TWO BATHROOM 907 SQ.FT.
GREAT ROOM WITH ISLAND KITCHEN, WALK-IN CLOSET, LARGE DECK