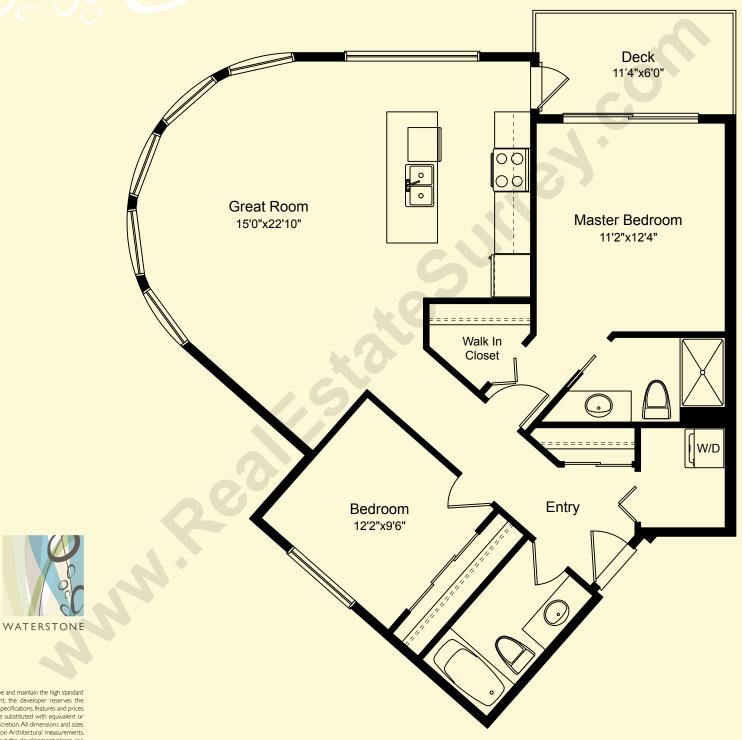

ONE BEDROOM, AND BATHROOM 636 SQ.FT.

GREAT ROOM WITH ISLAND KITCHEN, COMPUTER NICHE, LARGE DECK

TWO BEDROOM TWO BATHROOM 992 SQ.FT.

UNIQUE CURVED CORNER HOME, GREAT ROOM WITH ISLAND KITCHEN, WALK-IN CLOSET, LARGE DECK

TWO BEDROOM TWO BATHROOM 900 SQ.FT.
GREAT ROOM WITH ISLAND KITCHEN, WALK-IN CLOSET, LARGE DECK

UNIQUE CURVED CORNER HOME, GREAT ROOM WITH ISLAND KITCHEN, WALK-IN CLOSET, LAUNDRY ROOM, LARGE DECK

TWO BEDROOM TWO BATHROOM 907 SQ.FT.
GREAT ROOM WITH ISLAND KITCHEN, WALK-IN CLOSET, LARGE DECK