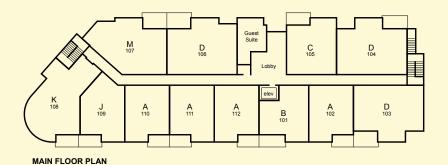

ONE BEDROOM AND BATHROOM 581-586 SQ.FT.
GREAT ROOM WITH ISLAND KITCHEN, LARGE DECK

ONE BEDROOM, BATHROOM AND DEN\* 662-670 SQ.FT.
GREAT ROOM WITH ISLAND KITCHEN, LARGE DECK

In our continuing effort to improve and maintain the high standard of the Waterstone development, the developer reserves the right to modify or change plans, specifications, features and prices without notice. Materials may be substituted with equivalent or better at the developer's sole discretion. All dimensions and sizes are approximate and are based on Architectural measurements. As reverse plans occur throughout the development please see architectural plans for exact layout. Illustrations are an artist's conception and are intended as a general reference only. Please refer to disclosure statement for specific offening details, E. & O. E.

\*Please note: den size varies – refer to architectural plans.

TWO BEDROOM TWO BATHROOM 880-887 SQ.FT.
GREAT ROOM WITH ISLAND KITCHEN, WALK-IN CLOSET, LARGE DECK

PLEASE SEE NOTES BELOW\*

<sup>\*</sup>Please note: deck size varies. Main bathroom change in Phase One units 106, 207, 307 & 407. Walk-in closet change in Phase 2 units 104, 204, 304, 405 and Phase 3 unit 311 – refer to architectural plans.

ONE BEDROOM, AND BATHROOM 636 SQ.FT.

GREAT ROOM WITH ISLAND KITCHEN, COMPUTER NICHE, LARGE DECK

TWO BEDROOM TWO BATHROOM 992 SQ.FT.

UNIQUE CURVED CORNER HOME, GREAT ROOM WITH ISLAND KITCHEN, WALK-IN CLOSET, LARGE DECK

TWO BEDROOM TWO BATHROOM 900 SQ.FT.
GREAT ROOM WITH ISLAND KITCHEN, WALK-IN CLOSET, LARGE DECK

UNIQUE CURVED CORNER HOME, GREAT ROOM WITH ISLAND KITCHEN, WALK-IN CLOSET, LAUNDRY ROOM, LARGE DECK

TWO BEDROOM TWO BATHROOM 907 SQ.FT.
GREAT ROOM WITH ISLAND KITCHEN, WALK-IN CLOSET, LARGE DECK