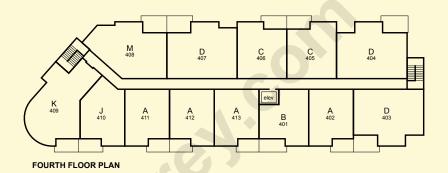

TWO BEDROOM TWO BATHROOM 900 SQ.FT.
GREAT ROOM WITH ISLAND KITCHEN, WALK-IN CLOSET, LARGE DECK

UNIQUE CURVED CORNER HOME, GREAT ROOM WITH ISLAND KITCHEN, WALK-IN CLOSET, LAUNDRY ROOM, LARGE DECK

TWO BEDROOM TWO BATHROOM 907 SQ.FT.
GREAT ROOM WITH ISLAND KITCHEN, WALK-IN CLOSET, LARGE DECK