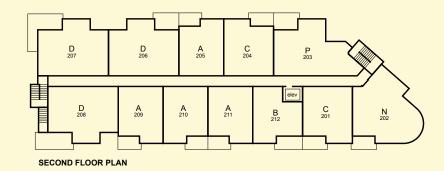

ONE BEDROOM AND BATHROOM 581-586 SQ.FT.
GREAT ROOM WITH ISLAND KITCHEN, LARGE DECK

ONE BEDROOM, BATHROOM AND DEN\* 662-670 SQ.FT.
GREAT ROOM WITH ISLAND KITCHEN, LARGE DECK

In our continuing effort to improve and maintain the high standard of the Waterstone development, the developer reserves the right to modify or change plans, specifications, features and prices without notice. Materials may be substituted with equivalent or better at the developer's sole discretion. All dimensions and sizes are approximate and are based on Architectural measurements. As reverse plans occur throughout the development please see architectural plans for exact layout. Illustrations are an artist's conception and are intended as a general reference only. Please refer to disclosure statement for specific offening details, E. & O. E.

\*Please note: den size varies – refer to architectural plans.

TWO BEDROOM TWO BATHROOM 880-887 SQ.FT.
GREAT ROOM WITH ISLAND KITCHEN, WALK-IN CLOSET, LARGE DECK

PLEASE SEE NOTES BELOW\*

<sup>\*</sup>Please note: deck size varies. Main bathroom change in Phase One units 106, 207, 307 & 407. Walk-in closet change in Phase 2 units 104, 204, 304, 405 and Phase 3 unit 311 – refer to architectural plans.

ONE BEDROOM, AND BATHROOM 636 SQ.FT.

GREAT ROOM WITH ISLAND KITCHEN, COMPUTER NICHE, LARGE DECK

TWO BEDROOM TWO BATHROOM 992 SQ.FT.

UNIQUE CURVED CORNER HOME, GREAT ROOM WITH ISLAND KITCHEN, WALK-IN CLOSET, LARGE DECK

TWO BEDROOM TWO BATHROOM 900 SQ.FT.
GREAT ROOM WITH ISLAND KITCHEN, WALK-IN CLOSET, LARGE DECK

UNIQUE CURVED CORNER HOME, GREAT ROOM WITH ISLAND KITCHEN, WALK-IN CLOSET, LAUNDRY ROOM, LARGE DECK

TWO BEDROOM TWO BATHROOM 907 SQ.FT.
GREAT ROOM WITH ISLAND KITCHEN, WALK-IN CLOSET, LARGE DECK