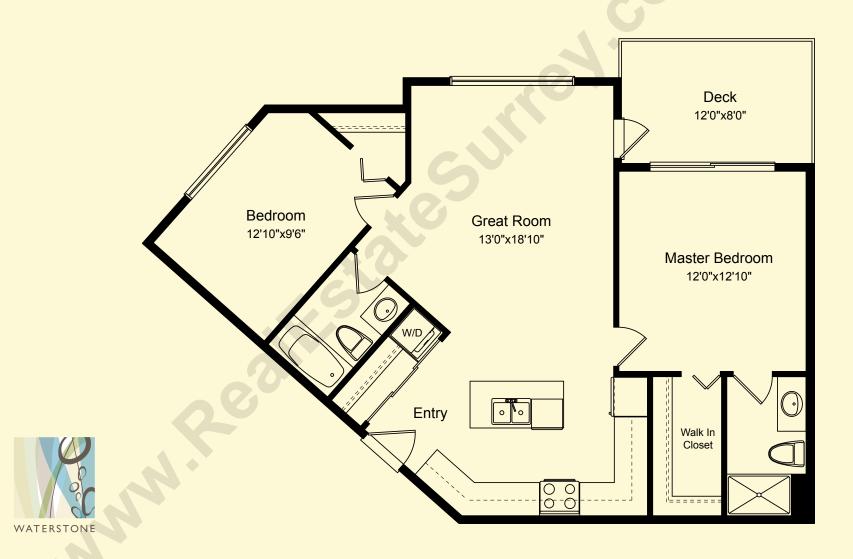

TWO BEDROOM TWO BATHROOM 900 SQ.FT.
GREAT ROOM WITH ISLAND KITCHEN, WALK-IN CLOSET, LARGE DECK

UNIQUE CURVED CORNER HOME, GREAT ROOM WITH ISLAND KITCHEN, WALK-IN CLOSET, LAUNDRY ROOM, LARGE DECK

TWO BEDROOM TWO BATHROOM 907 SQ.FT.
GREAT ROOM WITH ISLAND KITCHEN, WALK-IN CLOSET, LARGE DECK