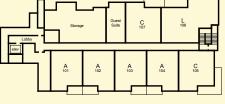

SEE NOTES BELOW\*







<sup>\*</sup>Please note: deck size varies. Main bathroom change in Phase One units 106, 207, 307 & 407. Walk-in closet change in Phase 2 units 104, 204, 304, 405 and Phase 3 unit 311 – refer to architectural plans.





ONE BEDROOM, AND BATHROOM 636 SQ.FT.

GREAT ROOM WITH ISLAND KITCHEN, COMPUTER NICHE, LARGE DECK





TWO BEDROOM TWO BATHROOM 992 SQ.FT.



UNIQUE CURVED CORNER HOME, GREAT ROOM WITH ISLAND KITCHEN, WALK-IN CLOSET, LARGE DECK





TWO BEDROOM TWO BATHROOM 900 SQ.FT.
GREAT ROOM WITH ISLAND KITCHEN, WALK-IN CLOSET, LARGE DECK





UNIQUE CURVED CORNER HOME, GREAT ROOM WITH ISLAND KITCHEN, WALK-IN CLOSET, LAUNDRY ROOM, LARGE DECK



TWO BEDROOM TWO BATHROOM 907 SQ.FT.
GREAT ROOM WITH ISLAND KITCHEN, WALK-IN CLOSET, LARGE DECK

























LOWER FLOOR PLAN