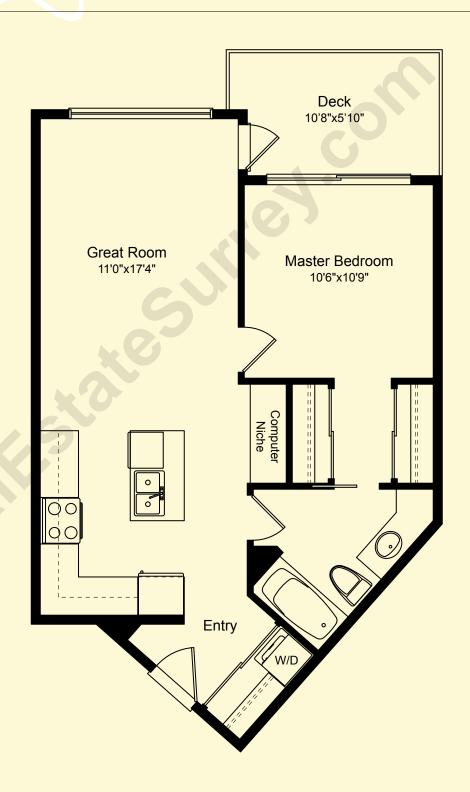

ONE BEDROOM, AND BATHROOM 636 SQ.FT.

GREAT ROOM WITH ISLAND KITCHEN, COMPUTER NICHE, LARGE DECK

TWO BEDROOM TWO BATHROOM 992 SQ.FT.

UNIQUE CURVED CORNER HOME, GREAT ROOM WITH ISLAND KITCHEN, WALK-IN CLOSET, LARGE DECK