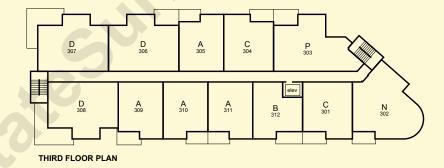

ONE BEDROOM AND BATHROOM 581-586 SQ.FT.
GREAT ROOM WITH ISLAND KITCHEN, LARGE DECK

ONE BEDROOM, BATHROOM AND DEN\* 662-670 SQ.FT.
GREAT ROOM WITH ISLAND KITCHEN, LARGE DECK

In our continuing effort to improve and maintain the high standard of the Waterstone development, the developer reserves the right to modify or change plans, specifications, features and prices without notice. Materials may be substituted with equivalent or better at the developer's sole discretion. All dimensions and sizes are approximate and are based on Architectural measurements. As reverse plans occur throughout the development please see architectural plans for exact layout. Illustrations are an artist's conception and are intended as a general reference only. Please refer to disclosure statement for specific offening details, E. & O. E.

\*Please note: den size varies – refer to architectural plans.

TWO BEDROOM TWO BATHROOM 880-887 SQ.FT.
GREAT ROOM WITH ISLAND KITCHEN, WALK-IN CLOSET, LARGE DECK

PLEASE SEE NOTES BELOW\*

<sup>\*</sup>Please note: deck size varies. Main bathroom change in Phase One units 106, 207, 307 & 407. Walk-in closet change in Phase 2 units 104, 204, 304, 405 and Phase 3 unit 311 – refer to architectural plans.

ONE BEDROOM, AND BATHROOM 636 SQ.FT.

GREAT ROOM WITH ISLAND KITCHEN, COMPUTER NICHE, LARGE DECK

TWO BEDROOM TWO BATHROOM 992 SQ.FT.

UNIQUE CURVED CORNER HOME, GREAT ROOM WITH ISLAND KITCHEN, WALK-IN CLOSET, LARGE DECK

TWO BEDROOM TWO BATHROOM 900 SQ.FT.
GREAT ROOM WITH ISLAND KITCHEN, WALK-IN CLOSET, LARGE DECK

UNIQUE CURVED CORNER HOME, GREAT ROOM WITH ISLAND KITCHEN, WALK-IN CLOSET, LAUNDRY ROOM, LARGE DECK

TWO BEDROOM TWO BATHROOM 907 SQ.FT.
GREAT ROOM WITH ISLAND KITCHEN, WALK-IN CLOSET, LARGE DECK