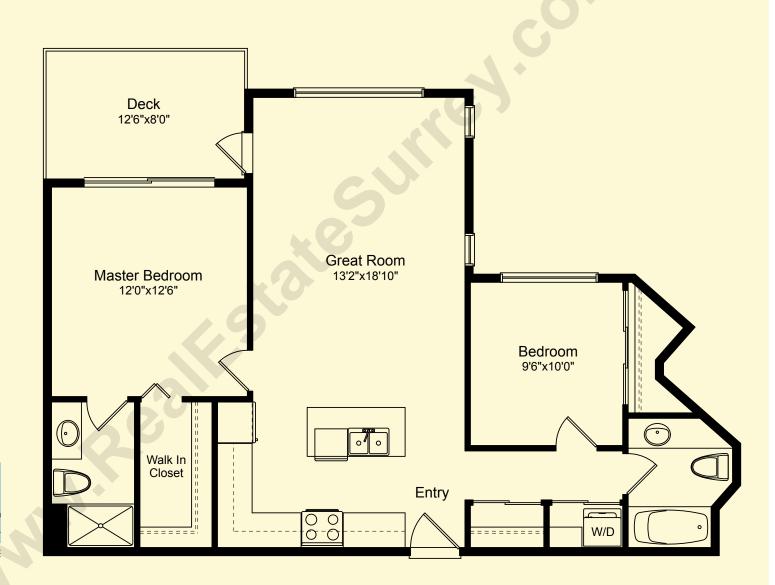

\*Please note: den size varies – refer to architectural plans.

TWO BEDROOM TWO BATHROOM 880-887 SQ.FT.
GREAT ROOM WITH ISLAND KITCHEN, WALK-IN CLOSET, LARGE DECK

PLEASE SEE NOTES BELOW\*

<sup>\*</sup>Please note: deck size varies. Main bathroom change in Phase One units 106, 207, 307 & 407. Walk-in closet change in Phase 2 units 104, 204, 304, 405 and Phase 3 unit 311 – refer to architectural plans.