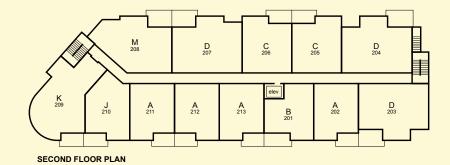

ONE BEDROOM AND BATHROOM 581-586 SQ.FT.
GREAT ROOM WITH ISLAND KITCHEN, LARGE DECK

ONE BEDROOM, BATHROOM AND DEN\* 662-670 SQ.FT.
GREAT ROOM WITH ISLAND KITCHEN, LARGE DECK

In our continuing effort to improve and maintain the high standard of the Waterstone development, the developer reserves the right to modify or change plans, specifications, features and prices without notice. Materials may be substituted with equivalent or better at the developer's sole discretion. All dimensions and sizes are approximate and are based on Architectural measurements. As reverse plans occur throughout the development please see architectural plans for exact layout. Illustrations are an artist's conception and are intended as a general reference only. Please refer to disclosure statement for specific offening details, E. & O. E.

\*Please note: den size varies – refer to architectural plans.

TWO BEDROOM TWO BATHROOM 880-887 SQ.FT.
GREAT ROOM WITH ISLAND KITCHEN, WALK-IN CLOSET, LARGE DECK

PLEASE SEE NOTES BELOW\*

<sup>\*</sup>Please note: deck size varies. Main bathroom change in Phase One units 106, 207, 307 & 407. Walk-in closet change in Phase 2 units 104, 204, 304, 405 and Phase 3 unit 311 – refer to architectural plans.

ONE BEDROOM, AND BATHROOM 636 SQ.FT.

GREAT ROOM WITH ISLAND KITCHEN, COMPUTER NICHE, LARGE DECK

TWO BEDROOM TWO BATHROOM 992 SQ.FT.

UNIQUE CURVED CORNER HOME, GREAT ROOM WITH ISLAND KITCHEN, WALK-IN CLOSET, LARGE DECK

TWO BEDROOM TWO BATHROOM 900 SQ.FT.
GREAT ROOM WITH ISLAND KITCHEN, WALK-IN CLOSET, LARGE DECK

UNIQUE CURVED CORNER HOME, GREAT ROOM WITH ISLAND KITCHEN, WALK-IN CLOSET, LAUNDRY ROOM, LARGE DECK

TWO BEDROOM TWO BATHROOM 907 SQ.FT.
GREAT ROOM WITH ISLAND KITCHEN, WALK-IN CLOSET, LARGE DECK