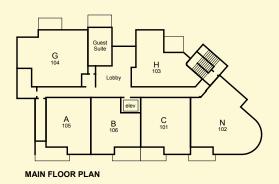

ONE BEDROOM AND BATHROOM 581-586 SQ.FT.
GREAT ROOM WITH ISLAND KITCHEN, LARGE DECK

ONE BEDROOM, BATHROOM AND DEN\* 662-670 SQ.FT.
GREAT ROOM WITH ISLAND KITCHEN, LARGE DECK

In our continuing effort to improve and maintain the high standard of the Waterstone development, the developer reserves the right to modify or change plans, specifications, features and prices without notice. Materials may be substituted with equivalent or better at the developer's sole discretion. All dimensions and sizes are approximate and are based on Architectural measurements. As reverse plans occur throughout the development please see architectural plans for exact layout. Illustrations are an artist's conception and are intended as a general reference only. Please refer to disclosure statement for specific offening details, E. & O. E.

\*Please note: den size varies – refer to architectural plans.

TWO BEDROOM TWO BATHROOM 880-887 SQ.FT.
GREAT ROOM WITH ISLAND KITCHEN, WALK-IN CLOSET, LARGE DECK

PLEASE SEE NOTES BELOW\*

<sup>\*</sup>Please note: deck size varies. Main bathroom change in Phase One units 106, 207, 307 & 407. Walk-in closet change in Phase 2 units 104, 204, 304, 405 and Phase 3 unit 311 – refer to architectural plans.

ONE BEDROOM, AND BATHROOM 636 SQ.FT.

GREAT ROOM WITH ISLAND KITCHEN, COMPUTER NICHE, LARGE DECK

TWO BEDROOM TWO BATHROOM 992 SQ.FT.

UNIQUE CURVED CORNER HOME, GREAT ROOM WITH ISLAND KITCHEN, WALK-IN CLOSET, LARGE DECK

TWO BEDROOM TWO BATHROOM 900 SQ.FT.
GREAT ROOM WITH ISLAND KITCHEN, WALK-IN CLOSET, LARGE DECK

UNIQUE CURVED CORNER HOME, GREAT ROOM WITH ISLAND KITCHEN, WALK-IN CLOSET, LAUNDRY ROOM, LARGE DECK

TWO BEDROOM TWO BATHROOM 907 SQ.FT.
GREAT ROOM WITH ISLAND KITCHEN, WALK-IN CLOSET, LARGE DECK