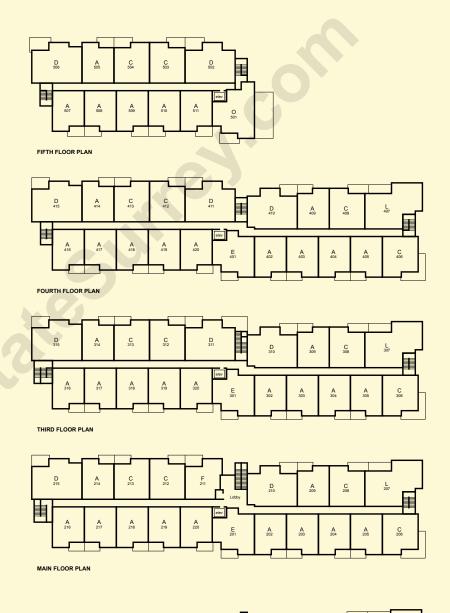

ONE BEDROOM AND BATHROOM 581-586 SQ.FT.
GREAT ROOM WITH ISLAND KITCHEN, LARGE DECK

ONE BEDROOM, BATHROOM AND DEN\* 662-670 SQ.FT.
GREAT ROOM WITH ISLAND KITCHEN, LARGE DECK

In our continuing effort to improve and maintain the high standard of the Waterstone development, the developer reserves the right to modify or change plans, specifications, features and prices without notice. Materials may be substituted with equivalent or better at the developer's sole discretion. All dimensions and sizes are approximate and are based on Architectural measurements. As reverse plans occur throughout the development please see architectural plans for exact layout. Illustrations are an artist's conception and are intended as a general reference only. Please refer to disclosure statement for specific offening details, E. & O. E.

\*Please note: den size varies – refer to architectural plans.

TWO BEDROOM TWO BATHROOM 880-887 SQ.FT.
GREAT ROOM WITH ISLAND KITCHEN, WALK-IN CLOSET, LARGE DECK

PLEASE SEE NOTES BELOW\*

<sup>\*</sup>Please note: deck size varies. Main bathroom change in Phase One units 106, 207, 307 & 407. Walk-in closet change in Phase 2 units 104, 204, 304, 405 and Phase 3 unit 311 – refer to architectural plans.

ONE BEDROOM, AND BATHROOM 636 SQ.FT.

GREAT ROOM WITH ISLAND KITCHEN, COMPUTER NICHE, LARGE DECK

TWO BEDROOM TWO BATHROOM 992 SQ.FT.

UNIQUE CURVED CORNER HOME, GREAT ROOM WITH ISLAND KITCHEN, WALK-IN CLOSET, LARGE DECK

TWO BEDROOM TWO BATHROOM 900 SQ.FT.
GREAT ROOM WITH ISLAND KITCHEN, WALK-IN CLOSET, LARGE DECK

UNIQUE CURVED CORNER HOME, GREAT ROOM WITH ISLAND KITCHEN, WALK-IN CLOSET, LAUNDRY ROOM, LARGE DECK

TWO BEDROOM TWO BATHROOM 907 SQ.FT.
GREAT ROOM WITH ISLAND KITCHEN, WALK-IN CLOSET, LARGE DECK