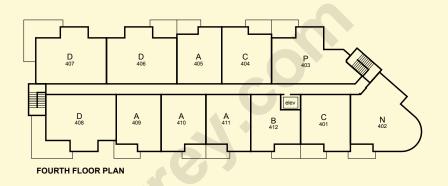

ONE BEDROOM AND BATHROOM 581-586 SQ.FT.
GREAT ROOM WITH ISLAND KITCHEN, LARGE DECK

ONE BEDROOM, BATHROOM AND DEN\* 662-670 SQ.FT.
GREAT ROOM WITH ISLAND KITCHEN, LARGE DECK

In our continuing effort to improve and maintain the high standard of the Waterstone development, the developer reserves the right to modify or change plans, specifications, features and prices without notice. Materials may be substituted with equivalent or better at the developer's sole discretion. All dimensions and sizes are approximate and are based on Architectural measurements. As reverse plans occur throughout the development please see architectural plans for exact layout. Illustrations are an artist's conception and are intended as a general reference only. Please refer to disclosure statement for specific offening details, E. & O. E.

\*Please note: den size varies – refer to architectural plans.

TWO BEDROOM TWO BATHROOM 880-887 SQ.FT.
GREAT ROOM WITH ISLAND KITCHEN, WALK-IN CLOSET, LARGE DECK

PLEASE SEE NOTES BELOW\*

<sup>\*</sup>Please note: deck size varies. Main bathroom change in Phase One units 106, 207, 307 & 407. Walk-in closet change in Phase 2 units 104, 204, 304, 405 and Phase 3 unit 311 – refer to architectural plans.

ONE BEDROOM, AND BATHROOM 636 SQ.FT.

GREAT ROOM WITH ISLAND KITCHEN, COMPUTER NICHE, LARGE DECK

TWO BEDROOM TWO BATHROOM 992 SQ.FT.

UNIQUE CURVED CORNER HOME, GREAT ROOM WITH ISLAND KITCHEN, WALK-IN CLOSET, LARGE DECK

TWO BEDROOM TWO BATHROOM 900 SQ.FT.
GREAT ROOM WITH ISLAND KITCHEN, WALK-IN CLOSET, LARGE DECK

UNIQUE CURVED CORNER HOME, GREAT ROOM WITH ISLAND KITCHEN, WALK-IN CLOSET, LAUNDRY ROOM, LARGE DECK

TWO BEDROOM TWO BATHROOM 907 SQ.FT.
GREAT ROOM WITH ISLAND KITCHEN, WALK-IN CLOSET, LARGE DECK