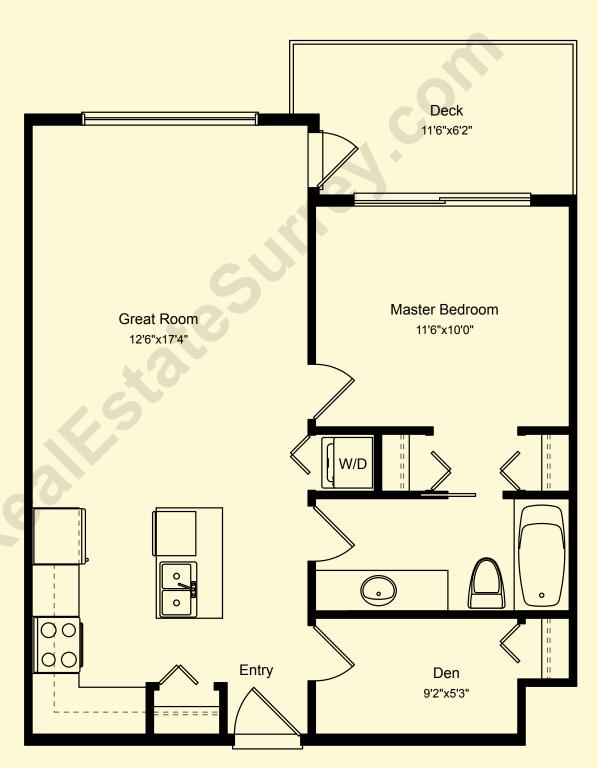

ONE BEDROOM AND BATHROOM 581-586 SQ.FT.
GREAT ROOM WITH ISLAND KITCHEN, LARGE DECK

ONE BEDROOM, BATHROOM AND DEN\* 662-670 SQ.FT.
GREAT ROOM WITH ISLAND KITCHEN, LARGE DECK

In our continuing effort to improve and maintain the high standard of the Waterstone development, the developer reserves the right to modify or change plans, specifications, features and prices without notice. Materials may be substituted with equivalent or better at the developer's sole discretion. All dimensions and sizes are approximate and are based on Architectural measurements. As reverse plans occur throughout the development please see architectural plans for exact layout. Illustrations are an artist's conception and are intended as a general reference only. Please refer to disclosure statement for specific offening details, E. & O. E.

\*Please note: den size varies – refer to architectural plans.

TWO BEDROOM TWO BATHROOM 880-887 SQ.FT.
GREAT ROOM WITH ISLAND KITCHEN, WALK-IN CLOSET, LARGE DECK

PLEASE SEE NOTES BELOW\*

<sup>\*</sup>Please note: deck size varies. Main bathroom change in Phase One units 106, 207, 307 & 407. Walk-in closet change in Phase 2 units 104, 204, 304, 405 and Phase 3 unit 311 – refer to architectural plans.