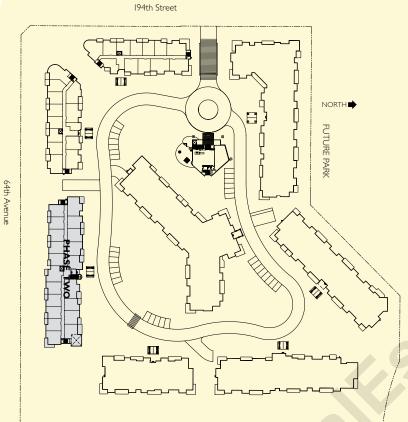

PLEASE SEE NOTES BELOW\*







<sup>\*</sup>Please note: deck size varies. Main bathroom change in Phase One units 106, 207, 307 & 407. Walk-in closet change in Phase 2 units 104, 204, 304, 405 and Phase 3 unit 311 – refer to architectural plans.





ONE BEDROOM, AND BATHROOM 636 SQ.FT.

GREAT ROOM WITH ISLAND KITCHEN, COMPUTER NICHE, LARGE DECK





TWO BEDROOM TWO BATHROOM 992 SQ.FT.



UNIQUE CURVED CORNER HOME, GREAT ROOM WITH ISLAND KITCHEN, WALK-IN CLOSET, LARGE DECK





TWO BEDROOM TWO BATHROOM 900 SQ.FT.
GREAT ROOM WITH ISLAND KITCHEN, WALK-IN CLOSET, LARGE DECK





UNIQUE CURVED CORNER HOME, GREAT ROOM WITH ISLAND KITCHEN, WALK-IN CLOSET, LAUNDRY ROOM, LARGE DECK



TWO BEDROOM TWO BATHROOM 907 SQ.FT.
GREAT ROOM WITH ISLAND KITCHEN, WALK-IN CLOSET, LARGE DECK

























LOWER FLOOR PLAN