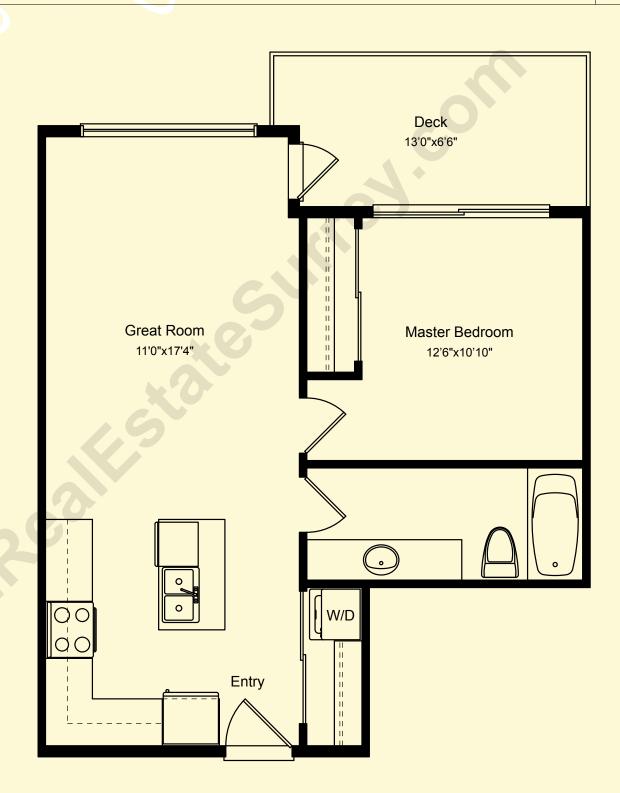

ONE BEDROOM AND BATHROOM 581-586 SQ.FT.
GREAT ROOM WITH ISLAND KITCHEN, LARGE DECK

ONE BEDROOM, BATHROOM AND DEN\* 662-670 SQ.FT.
GREAT ROOM WITH ISLAND KITCHEN, LARGE DECK

In our continuing effort to improve and maintain the high standard of the Waterstone development, the developer reserves the right to modify or change plans, specifications, features and prices without notice. Materials may be substituted with equivalent or better at the developer's sole discretion. All dimensions and sizes are approximate and are based on Architectural measurements. As reverse plans occur throughout the development please see architectural plans for exact layout. Illustrations are an artist's conception and are intended as a general reference only. Please refer to disclosure statement for specific offening details, E. & O. E.