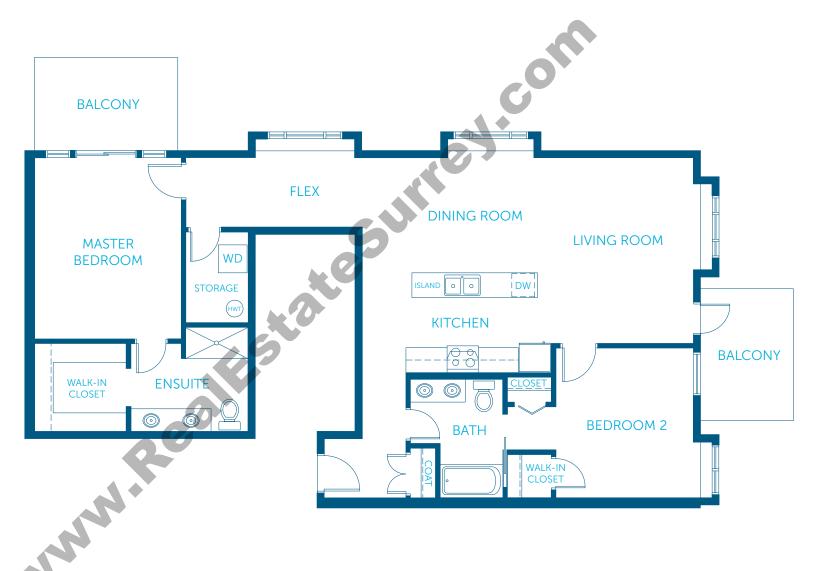

SECOND FLOOR

## DISCLAIMER







SECOND FLOOR

### DISCLAIMER





DISCLAIMER

**Î**N







#### DISCLAIMER



**D** 3 BED 2 BATH + FLEX 1,585 SQ FT









THIRD FLOOR

### DISCLAIMER





**F** 2 BED 2 BATH + FLEX 1,413 SQ FT



#### DISCLAIMER









DISCLAIMER



**H** 2 BED 2 BATH + FLEX 1,253 SQ FT



THIRD FLOOR

# DISCLAIMER







# SECOND FLOOR DISCLAIMER

MAIN FLOOR

**Î**N

J

2 BED

2 BATH

+ FLEX

In our continuing effort to improve and maintain the high standard of the Lumina development, the developer reserves the right to modify or change plans, specifications, features and prices

without notice. Materials may be substituted with equivalent or better at the developer's sole discretion. All dimensions and sizes are approximate and are based on Architectural measurements. As reverse plans occur throughout the development, please see architectural plans. Renderings are an artist's conception and are intended as a general reference only. Please refer to disclosure statement for specific offering details. E. & O. E.