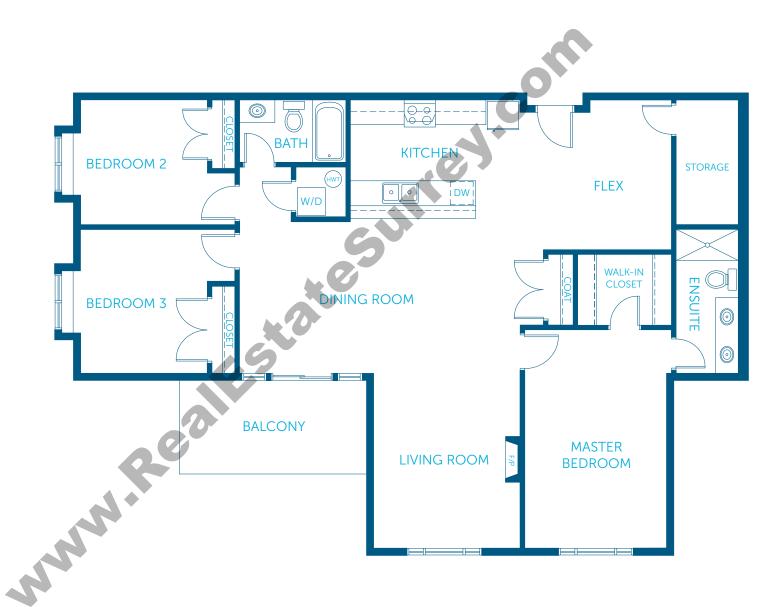

SECOND FLOOR

## DISCLAIMER







SECOND FLOOR

### DISCLAIMER





DISCLAIMER

**Î**N







#### DISCLAIMER



**D** 3 BED 2 BATH + FLEX 1,585 SQ FT









THIRD FLOOR

### DISCLAIMER





**F** 2 BED 2 BATH + FLEX 1,413 SQ FT



#### DISCLAIMER









DISCLAIMER



**H** 2 BED 2 BATH + FLEX 1,253 SQ FT



THIRD FLOOR

# DISCLAIMER







# SECOND FLOOR DISCLAIMER

MAIN FLOOR

**Î**N

J

2 BED

2 BATH

+ FLEX

In our continuing effort to improve and maintain the high standard of the Lumina development, the developer reserves the right to modify or change plans, specifications, features and prices

without notice. Materials may be substituted with equivalent or better at the developer's sole discretion. All dimensions and sizes are approximate and are based on Architectural measurements. As reverse plans occur throughout the development, please see architectural plans. Renderings are an artist's conception and are intended as a general