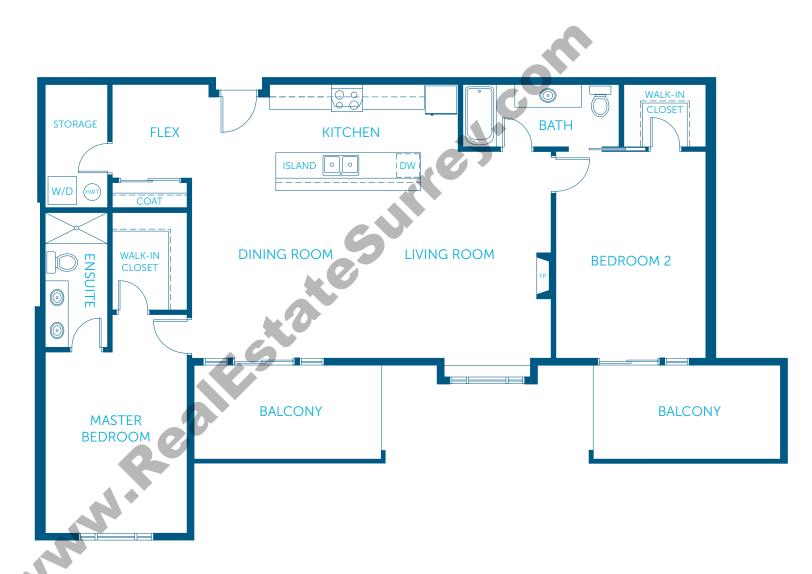

SECOND FLOOR

## DISCLAIMER







SECOND FLOOR

### DISCLAIMER





DISCLAIMER

**Î**N







#### DISCLAIMER



**D** 3 BED 2 BATH + FLEX 1,585 SQ FT









THIRD FLOOR

### DISCLAIMER





**F** 2 BED 2 BATH + FLEX 1,413 SQ FT



#### DISCLAIMER









DISCLAIMER



**H** 2 BED 2 BATH + FLEX 1,253 SQ FT



THIRD FLOOR

# DISCLAIMER







# SECOND FLOOR DISCLAIMER

MAIN FLOOR

**Î**N

J

2 BED

2 BATH

+ FLEX

In our continuing effort to improve and maintain the high standard of the Lumina development, the developer reserves the right to modify or change plans, specifications, features and prices

without notice. Materials may be substituted with equivalent or better at the developer's sole discretion. All dimensions and sizes are approximate and are based on Architectural measurements. As reverse plans occur throughout the development, please see architectural plans. Renderings are an artist's conception and are intended as a general reference only. Please refer to disclosure statement for specific offering details. E. & O. E.