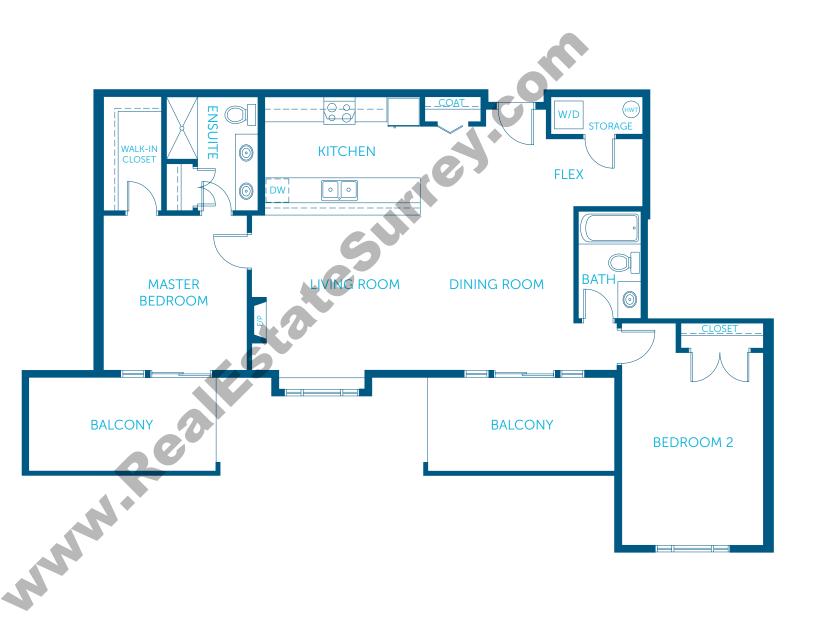

SECOND FLOOR

## DISCLAIMER







SECOND FLOOR

### DISCLAIMER





DISCLAIMER

**Î**N







#### DISCLAIMER



**D** 3 BED 2 BATH + FLEX 1,585 SQ FT









THIRD FLOOR

### DISCLAIMER





**F** 2 BED 2 BATH + FLEX 1,413 SQ FT



#### DISCLAIMER









DISCLAIMER



**H** 2 BED 2 BATH + FLEX 1,253 SQ FT



THIRD FLOOR

# DISCLAIMER







# SECOND FLOOR DISCLAIMER

MAIN FLOOR

**Î**N

J

2 BED

2 BATH

+ FLEX

In our continuing effort to improve and maintain the high standard of the Lumina development, the developer reserves the right to modify or change plans, specifications, features and prices

without notice. Materials may be substituted with equivalent or better at the developer's sole discretion. All dimensions and sizes are approximate and are based on Architectural measurements. As reverse plans occur throughout the development, please see architectural plans. Renderings are an artist's conception and are intended as a general reference only. Please refer to di