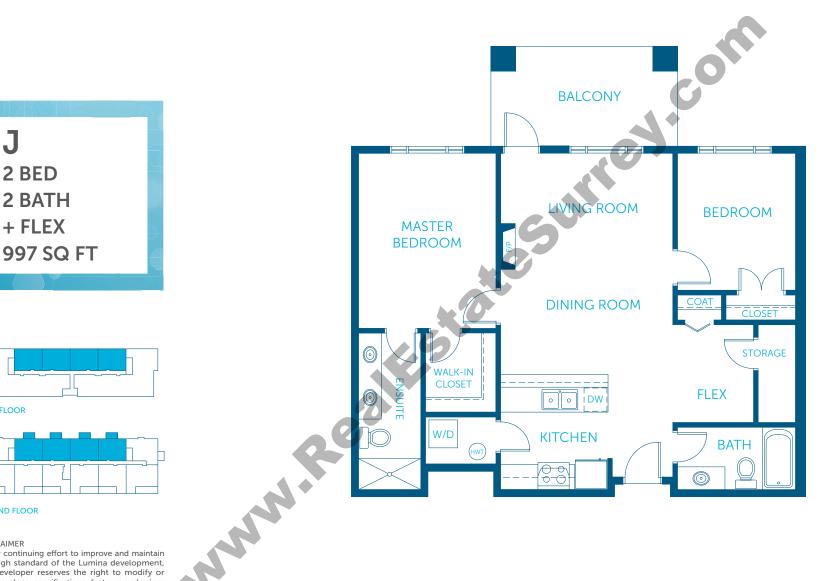

# SECOND FLOOR DISCLAIMER

MAIN FLOOR

**Î**N

J

2 BED

2 BATH

+ FLEX

In our continuing effort to improve and maintain the high standard of the Lumina development, the developer reserves the right to modify or change plans, specifications, features and prices

without notice. Materials may be substituted with equivalent or better at the developer's sole discretion. All dimensions and sizes are approximate and are based on Architectural measurements. As reverse plans occur throughout the development, please see architectural plans. Renderings are an artist's conception and are intended as a general reference only. Please refer to disclosure statement for specific offering details. E. & O. E.