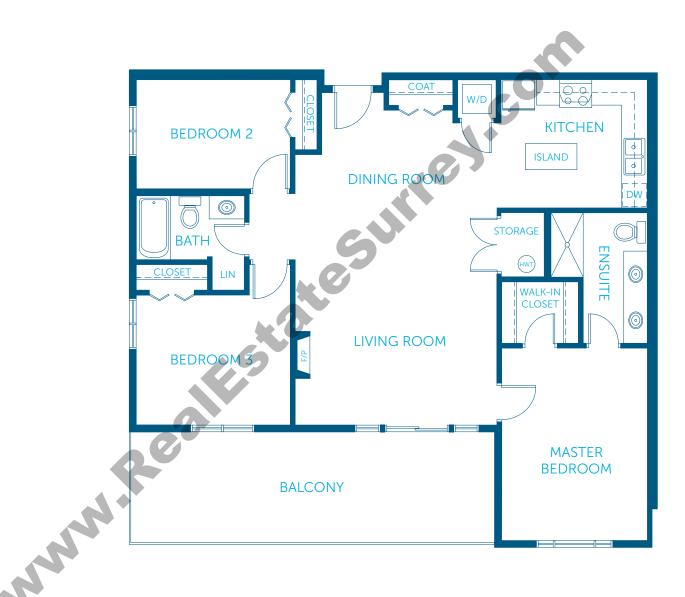

SECOND FLOOR

## DISCLAIMER







SECOND FLOOR

### DISCLAIMER





DISCLAIMER

**Î**N







#### DISCLAIMER



**D** 3 BED 2 BATH + FLEX 1,585 SQ FT









THIRD FLOOR

### DISCLAIMER





**F** 2 BED 2 BATH + FLEX 1,413 SQ FT



#### DISCLAIMER









DISCLAIMER



**H** 2 BED 2 BATH + FLEX 1,253 SQ FT



THIRD FLOOR

# DISCLAIMER







# SECOND FLOOR DISCLAIMER

MAIN FLOOR

**Î**N

J

2 BED

2 BATH

+ FLEX

In our continuing effort to improve and maintain the high standard of the Lumina development, the developer reserves the right to modify or change plans, specifications, features and prices

without notice. Materials may be substituted with equivalent or better at the developer's sole discretion. All dimensions and sizes are approximate and are based on Architectural measurements. As reverse plans occur t