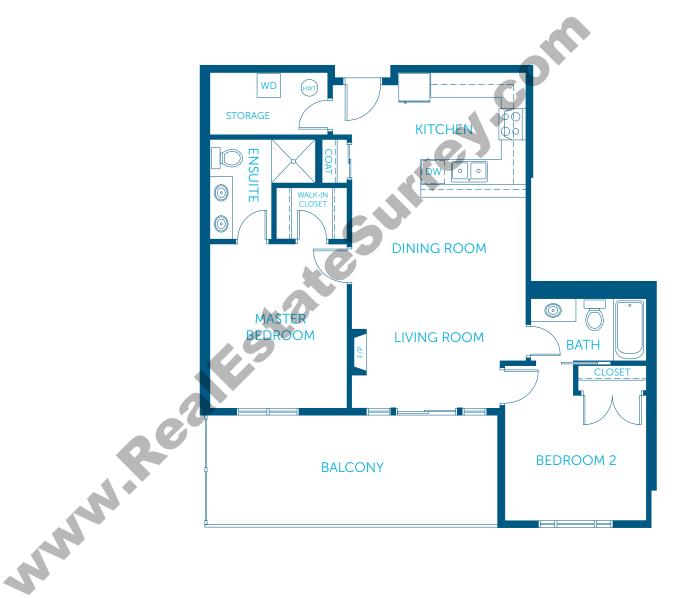

SECOND FLOOR

## DISCLAIMER







SECOND FLOOR

### DISCLAIMER





DISCLAIMER

**Î**N







#### DISCLAIMER



**D** 3 BED 2 BATH + FLEX 1,585 SQ FT









THIRD FLOOR

### DISCLAIMER





**F** 2 BED 2 BATH + FLEX 1,413 SQ FT



#### DISCLAIMER









DISCLAIMER



**H** 2 BED 2 BATH + FLEX 1,253 SQ FT



THIRD FLOOR

# DISCLAIMER







# SECOND FLOOR DISCLAIMER

MAIN FLOOR

**Î**N

J

2 BED

2 BATH

+ FLEX

In our continuing effort to improve and maintain the high standard of the Lumina development, the developer reserves the right to modify or change plans, specifications, features and prices

without notice. Materials may be substituted with equivalent or better at the developer's sole discretion. All dimensions and sizes are approximate and are based on Architectural measurements. As reverse plans occur throughout the development, please see architectural plans. Renderings are an artist