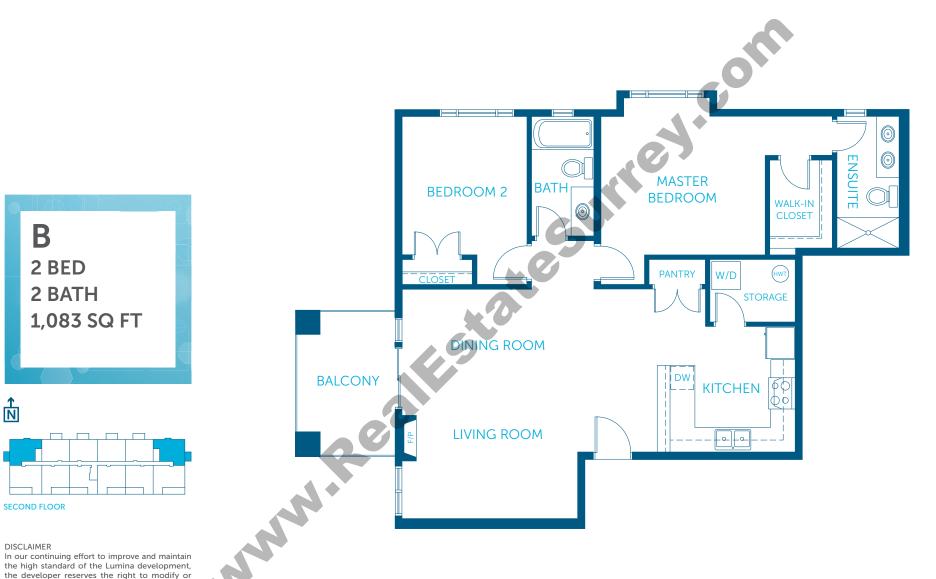

SECOND FLOOR

## DISCLAIMER







SECOND FLOOR

### DISCLAIMER





DISCLAIMER

**Î**N







#### DISCLAIMER



**D** 3 BED 2 BATH + FLEX 1,585 SQ FT









THIRD FLOOR

### DISCLAIMER





**F** 2 BED 2 BATH + FLEX 1,413 SQ FT



#### DISCLAIMER









DISCLAIMER



**H** 2 BED 2 BATH + FLEX 1,253 SQ FT



THIRD FLOOR

# DISCLAIMER







# SECOND FLOOR DISCLAIMER

MAIN FLOOR

**Î**N

J

2 BED

2 BATH

+ FLEX

In our continuing effort to improve and maintain the high standard of the Lumina development, the developer reserves the right to modify or change plans, specifications, features and prices

without notice. Materials may be substituted with equivalent or better at the developer's sole discretion. All dimensions and sizes are approximate and are based on Architectural measurements. As reverse plans occur throughout the development, please see