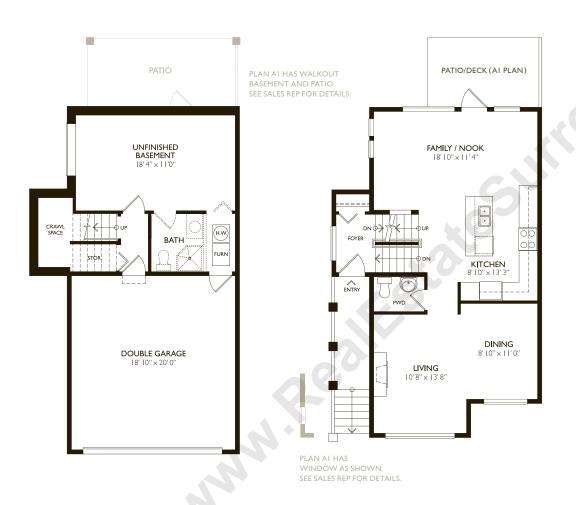

# PLAN A&AI

#### TOWNHOME COLLECTION

1525 SF + 427 SF Unfinished Total Approx. 1952 SF 3 Bedroom 3 Bathroom

Life never looked so good.