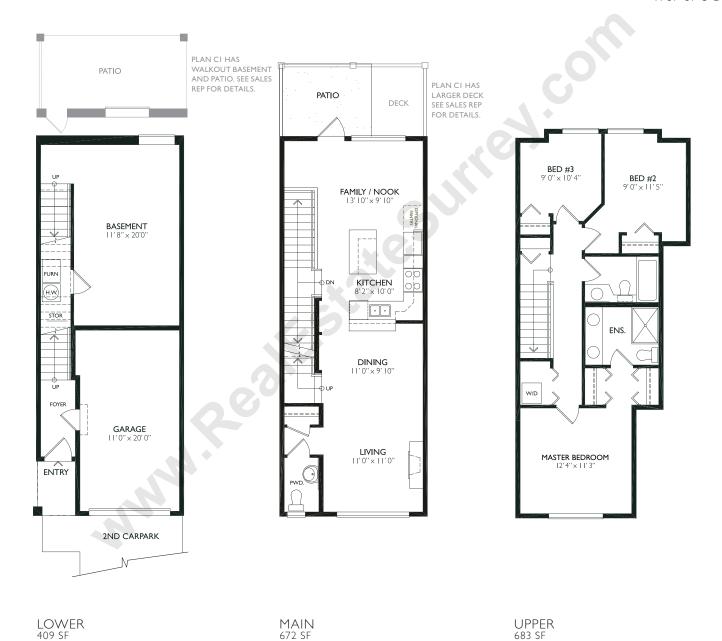

#### PLAN C&CI TOWNHOME COLLECTION

1767 SF 3 Bedroom 3 Bathroom

Life never looked so good.