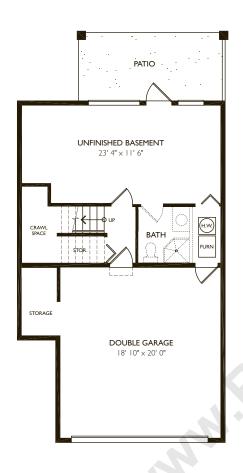

# PLAN A2

#### TOWNHOME COLLECTION

1603 SF + 468 SF Unfinished Total Approx. 2071 SF 3 Bedroom 3 Bathroom

Life never looked so good.