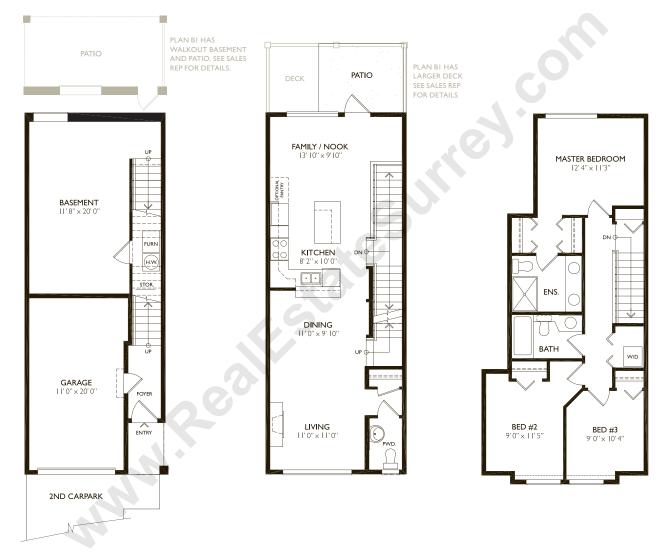

#### PLAN B&BI TOWNHOME COLLECTION

1767 SF 3 Bedroom 3 Bathroom

Life never looked so good.