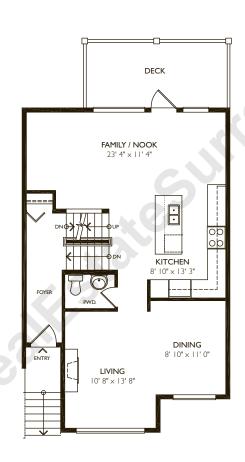

# PLAN A2

#### TOWNHOME COLLECTION

1603 SF + 468 SF Unfinished Total Approx. 2071 SF 3 Bedroom 3 Bathroom

Life never looked so good.