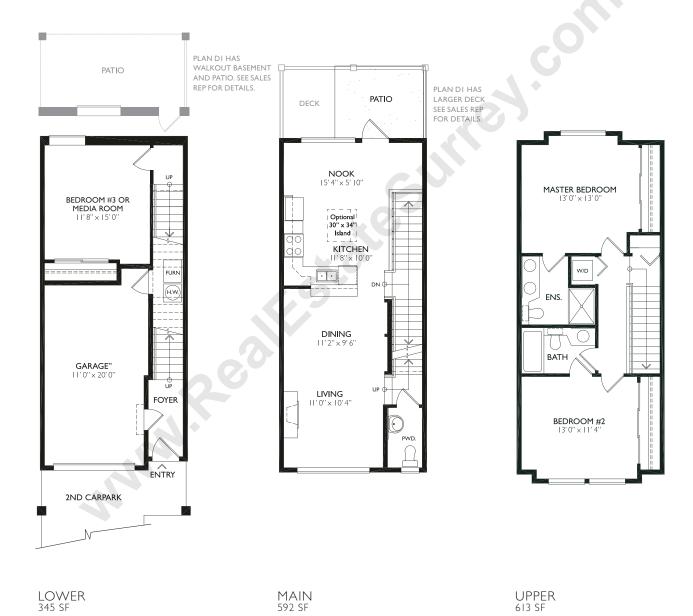

#### PLAN D&DI TOWNHOME COLLECTION

1550 SF 2 or 3 Bedroom 3 Bathroom

Life never looked so good.