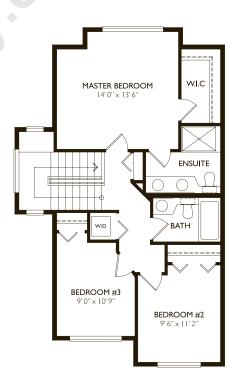

# PLAN A&AI

#### TOWNHOME COLLECTION

1525 SF + 427 SF Unfinished Total Approx. 1952 SF 3 Bedroom 3 Bathroom

Life never looked so good.