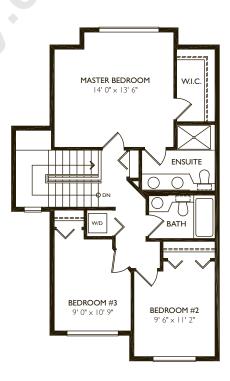

# PLAN A2

#### TOWNHOME COLLECTION

1603 SF + 468 SF Unfinished Total Approx. 2071 SF 3 Bedroom 3 Bathroom

Life never looked so good.