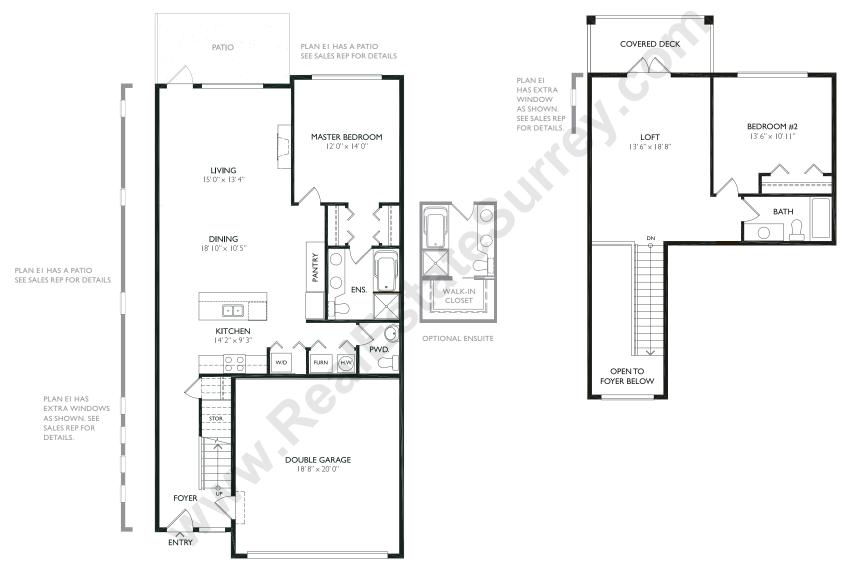

# PLAN E&EI TOWNHOME COLLECTION

1816 SF 2 Bedroom 3 Bathroom plus Loft

MAIN 1108 SF UPPER 708 SF