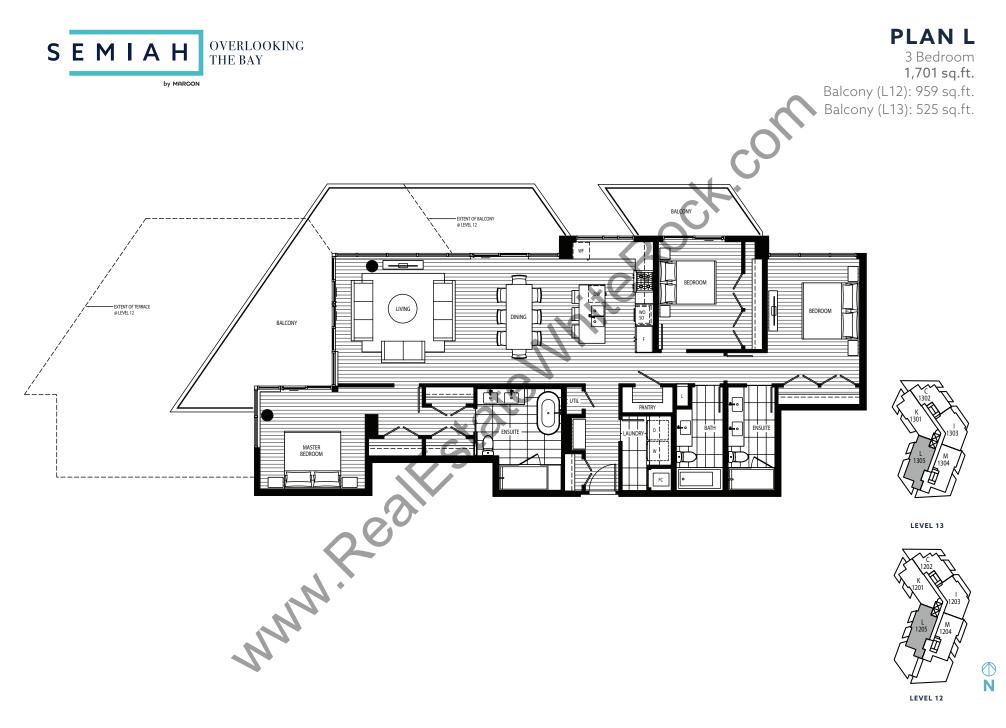

() N LEVEL2











1,292 sq.ft.



(1) N

















## **TOWNHOUSE 1**

2 Bedroom **1,518 sq.ft.** Patio: 143 sq.ft.







**TOWNHOUSE 2** 

2 Bedroom **1,367 sq.ft.** Patio: 74 sq.ft.







## **TOWNHOUSE 3**

2 Bedroom 1,356 sq.ft. Patio: 73 sq.ft.











OVERLOOKING THE BAY

# **TOWNHOUSE 4**

2 Bedroom **1,324 sq.ft.** Patio: 78 sq.ft.







**TOWNHOUSE 5** 

2 Bedroom + Den **1,744 sq.ft.** Patio: 260 sq.ft.





LEVEL 1





3 Bedroom **1,873 sq.ft.** Patio: 555 sq.ft.

by MARCON







## **TOWNHOUSE 7**

2 Bedroom **1,432 sq.ft.** Patio: 138 sq.ft.





## **TOWNHOUSE 8**

2 Bedroom **1,410 sq.ft.** Patio: 139 sq.ft.







LEVEL 2



## **PENTHOUSE 1**

3 Bedroom + Den **1,744 sq.ft.** Balcony: 353 sq.ft. Roof: 1,290 sq.ft.











#### **PENTHOUSE 2**

2 Bedroom + Flex **1,173 sq.ft.** Balcony: 572 sq.ft. Roof: 1,1