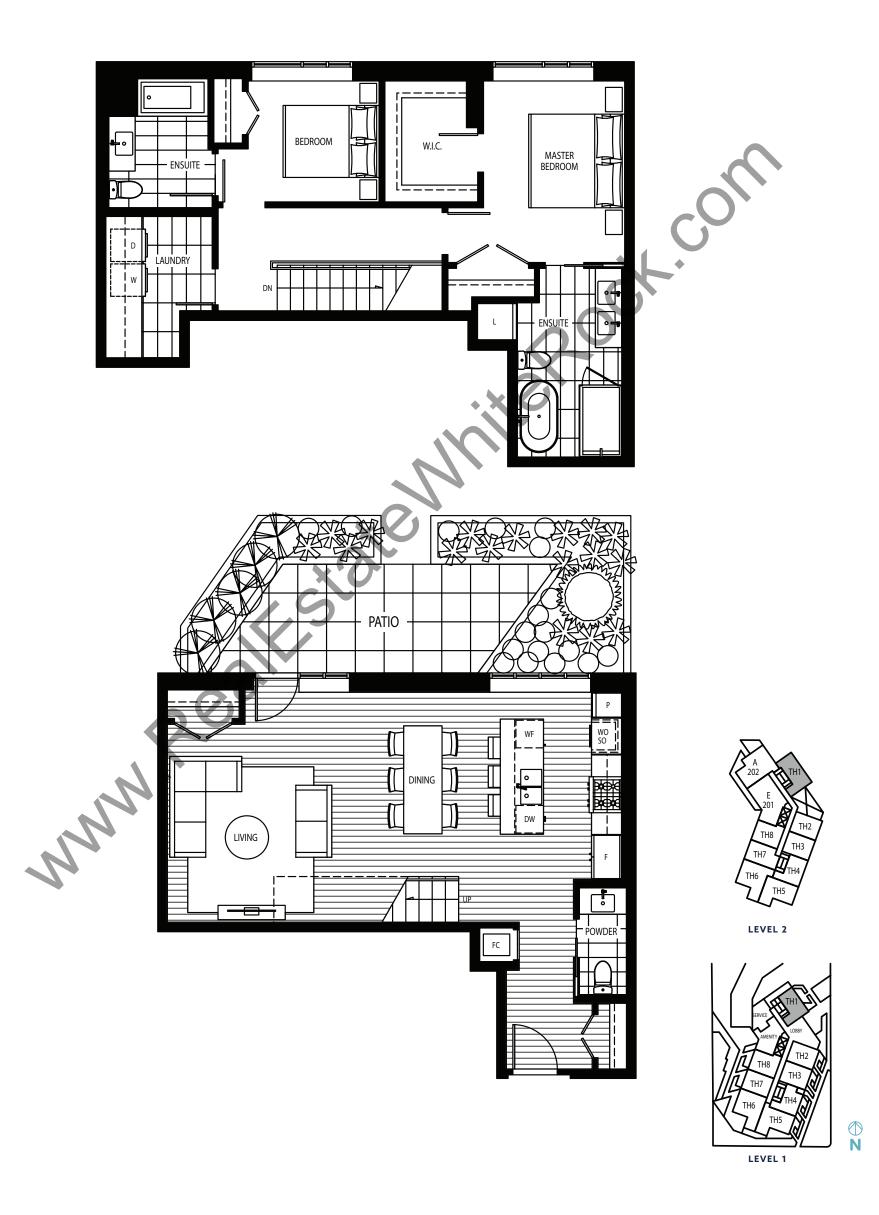

## **TOWNHOUSE 1**

2 Bedroom **1,518 sq.ft.** Patio: 143 sq.ft.

**TOWNHOUSE 2** 

2 Bedroom **1,367 sq.ft.** Patio: 74 sq.ft.