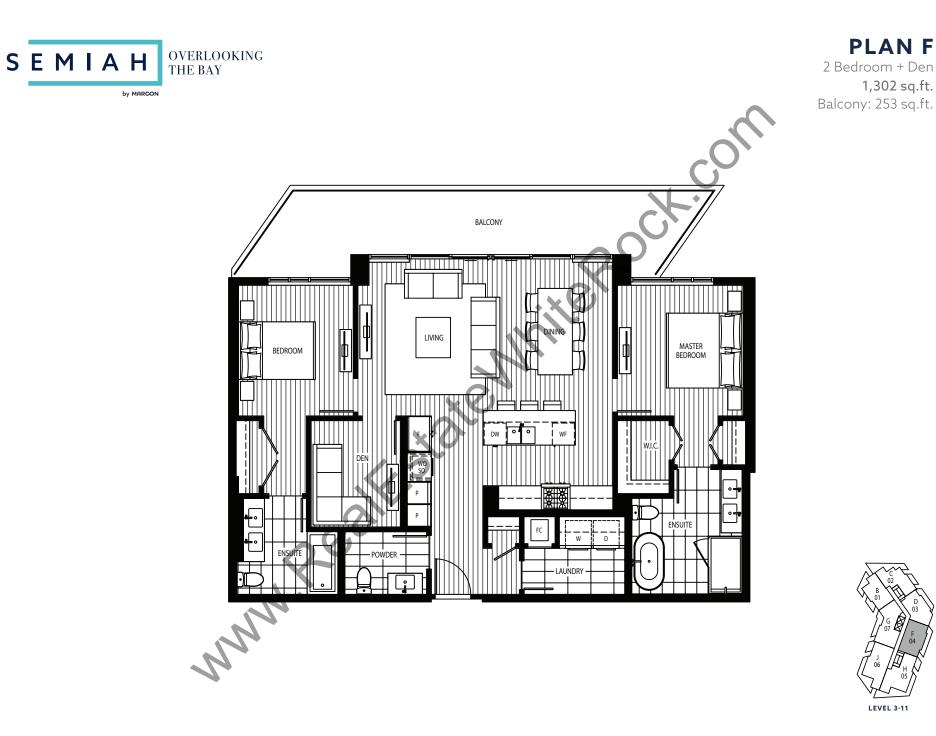

() N LEVEL2











1,292 sq.ft.



(1) N

















## **TOWNHOUSE 1**

2 Bedroom **1,518 sq.ft.** Patio: 143 sq.ft.







**TOWNHOUSE 2** 

2 Bedroom **1,367 sq.ft.** Patio: 74 sq.ft.







## **TOWNHOUSE 3**

2 Bedroom 1,356 sq.ft. Patio: 73 sq.ft.











OVERLOOKING THE BAY

# **TOWNHOUSE 4**

2 Bedroom **1,324 sq.ft.** Patio: 78 sq.ft.







**TOWNHOUSE 5** 

2 Bedroom + Den **1,744 sq.ft.** Patio: 260 sq.ft.





LEVEL 1





3 Bedroom **1,873 sq.ft.** Patio: 555 sq.ft.

by MARCON







## **TOWNHOUSE 7**

2 Bedroom **1,432 sq.ft.** Patio: 138 sq.ft.





## **TOWNHOUSE 8**

2 Bedroom **1,410 sq.ft.** Patio: 139 sq.ft.







LEVEL 2



## **PENTHOUSE 1**

3 Bedroom + Den **1,744 sq.ft.** Balcony: 353 sq.ft. Roof: 1,290 sq.ft.











#### **PENTHOUSE 2**

2 Bedroom + Flex **1,173 sq.ft.** Balcony: 5