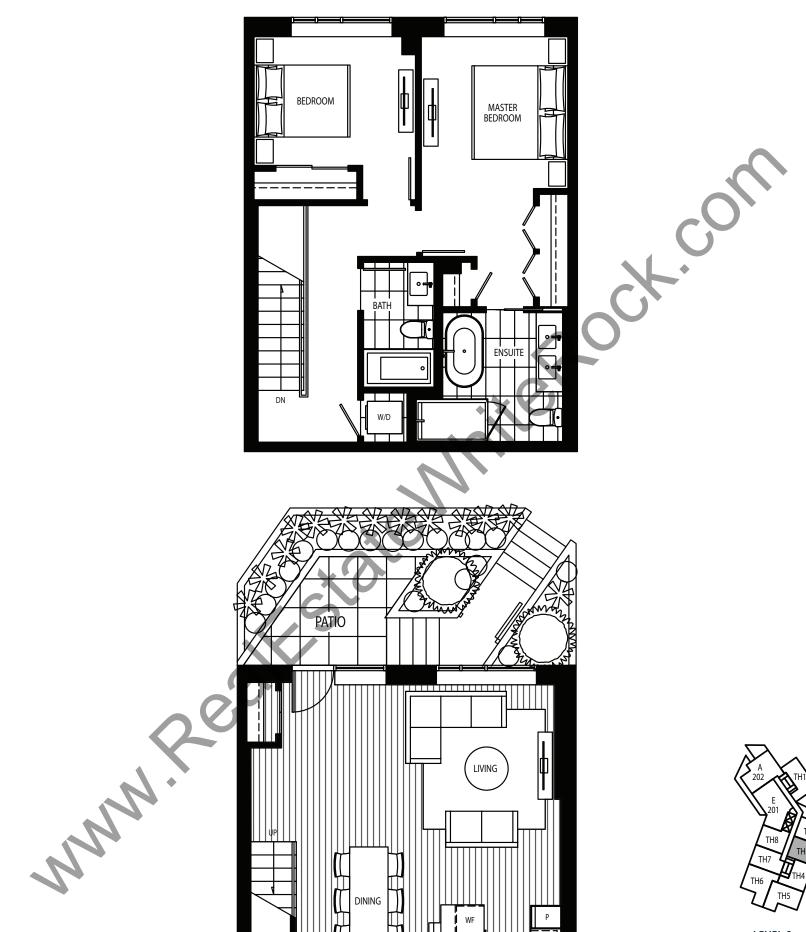

## **TOWNHOUSE 3**

2 Bedroom 1,356 sq.ft. Patio: 73 sq.ft.

OVERLOOKING THE BAY