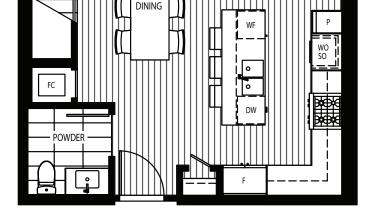

## **TOWNHOUSE 3**

2 Bedroom 1,356 sq.ft. Patio: 73 sq.ft.

OVERLOOKING THE BAY