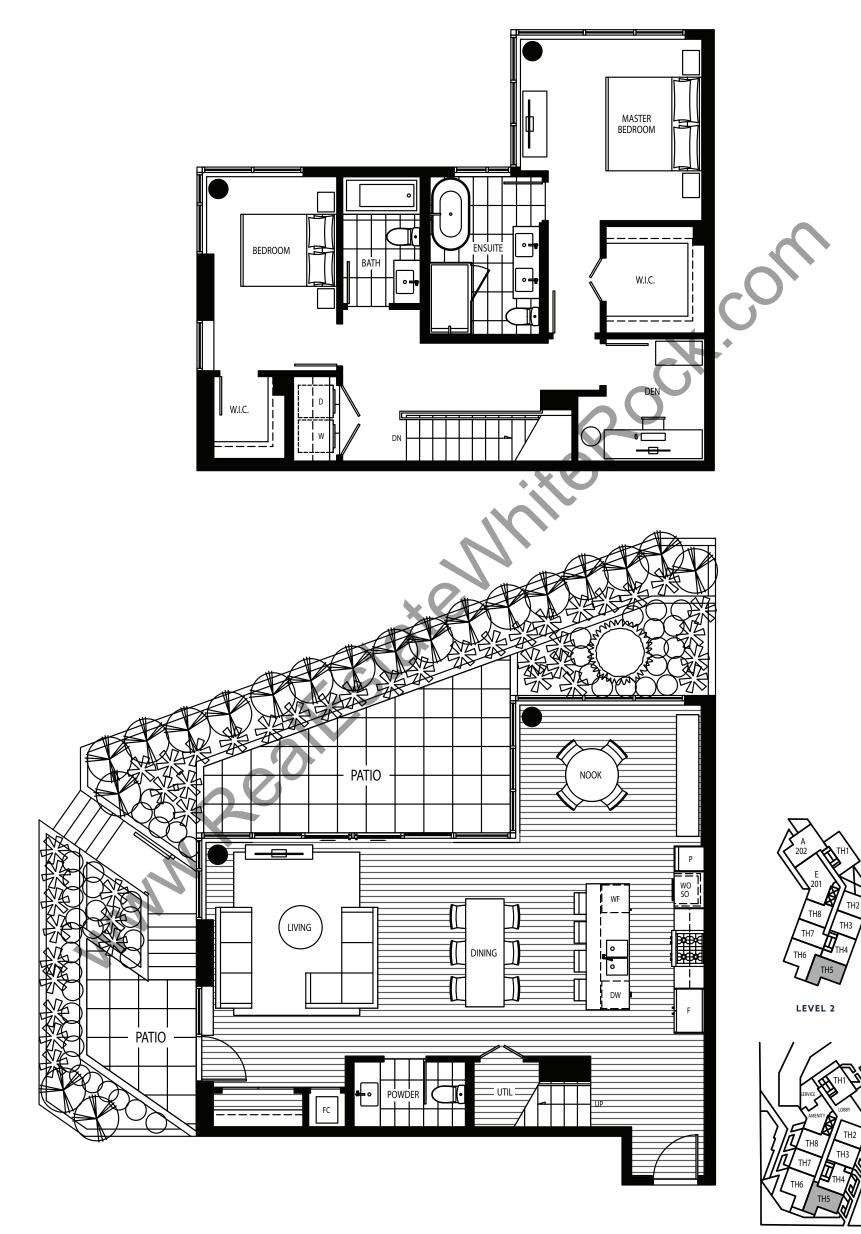

# **TOWNHOUSE 4**

2 Bedroom **1,324 sq.ft.** Patio: 78 sq.ft.

**TOWNHOUSE 5** 

2 Bedroom + Den **1,744 sq.ft.** Patio: 260 sq.ft.

LEVEL 1

3 Bedroom **1,873 sq.ft.** Patio: 555 sq.ft.

by MARCON