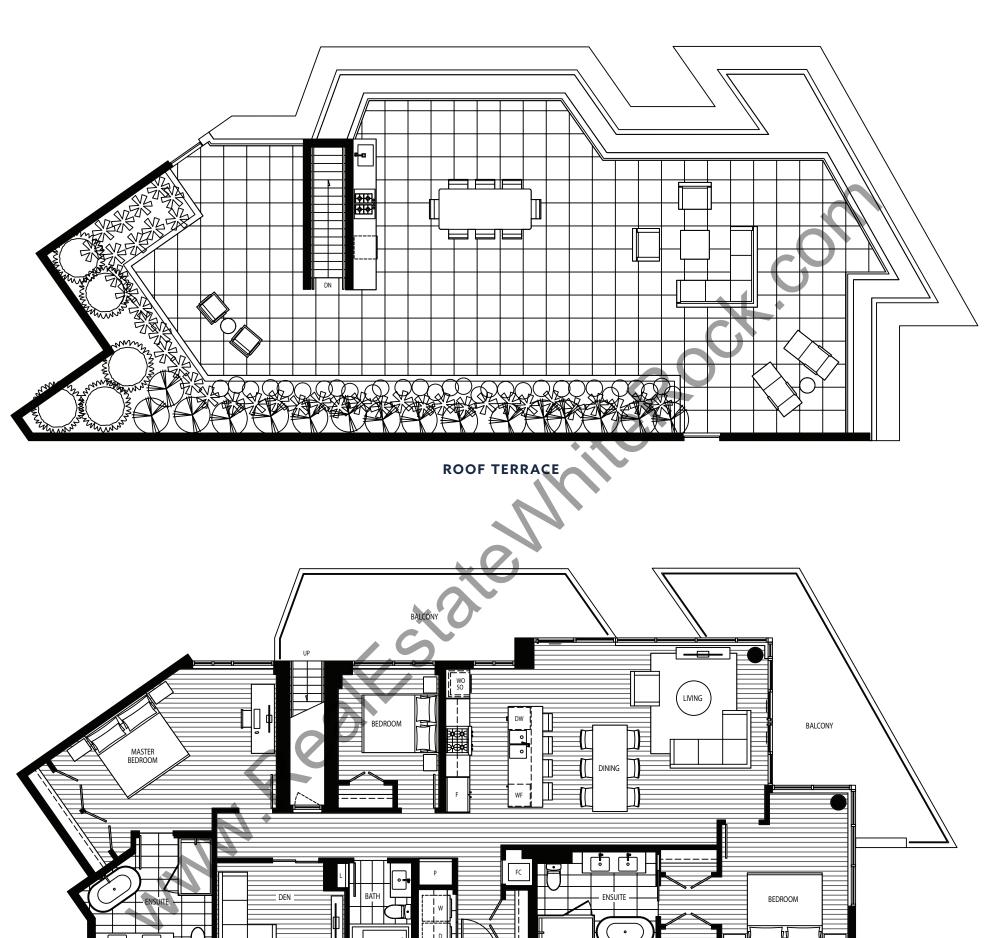

## **PENTHOUSE 3**

2 Bedroom + Den **1,550 sq.ft.** Balcony: 222 sq.ft. Roof: 1,262 sq.ft.

by MARCON

LEVEL 14

ROOF TERRACE

OVERLOOKING THE BAY

## **PENTHOUSE 5**

3 Bedroom **1,755 sq.ft.** Balcony: 551 sq.ft. Roof: 1,435 sq.ft.

ROOF TERRACE