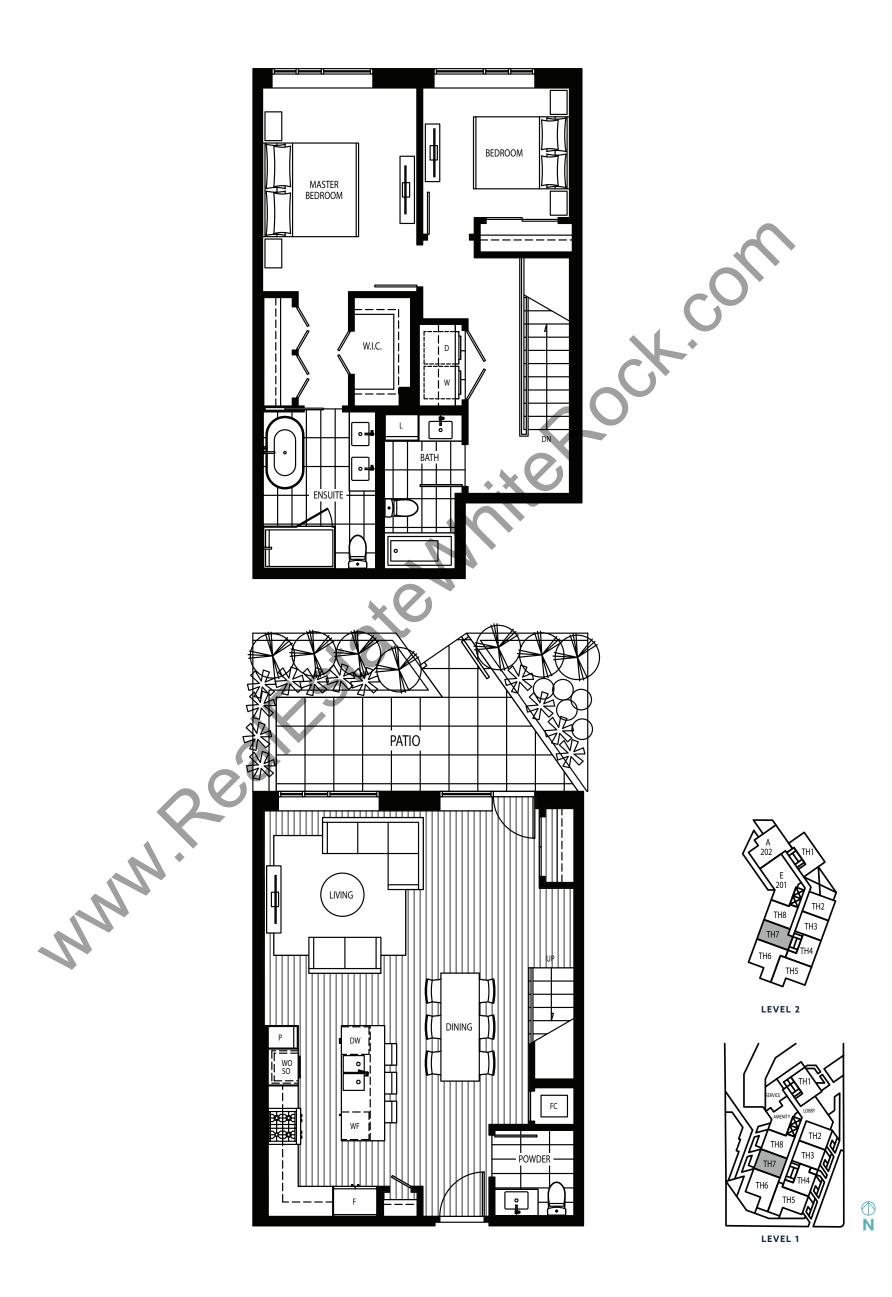

() N LEVEL2











1,292 sq.ft.



(1) N

















## **TOWNHOUSE 1**

2 Bedroom **1,518 sq.ft.** Patio: 143 sq.ft.







**TOWNHOUSE 2** 

2 Bedroom **1,367 sq.ft.** Patio: 74 sq.ft.







## **TOWNHOUSE 3**

2 Bedroom 1,356 sq.ft. Patio: 73 sq.ft.











OVERLOOKING THE BAY

# **TOWNHOUSE 4**

2 Bedroom **1,324 sq.ft.** Patio: 78 sq.ft.







**TOWNHOUSE 5** 

2 Bedroom + Den **1,744 sq.ft.** Patio: 260 sq.ft.





LEVEL 1





3 Bedroom **1,873 sq.ft.** Patio: 555 sq.ft.

by MARCON







## **TOWNHOUSE 7**

2 Bedroom **1,432 sq.ft.** Patio: 138 sq.ft.





## **TOWNHOUSE 8**

2 Bedroom **1,410 sq.ft.** Patio: 139 sq.ft.







LEVEL 2



## **PENTHOUSE 1**

3 Bedroom + Den **1,744 sq.ft.** Balcony: 353 sq.ft. Roof: 1,290 sq.ft.











#### **PENTHOUSE 2**

2 Bedroom + Flex **1,173 sq.ft.** Balcony: 572 sq.ft. Roof: 1,188 sq.ft.





The Developer reserves the right in its sole discretion to make modifications or changes to the building design, floor plans, project designs, specifications, finishes, features and dimensions. Square footages are approximate and have been calculated from architectural drawings. Actual final dimensions following completion of construction may vary from those set out herein. E.& O.E. Marcon Thrift (GP) Ltd.

LEVEL 14



## **PENTHOUSE 3**

2 Bedroom + Den **1,550 sq.ft.** Balcony: 222 sq.ft. Roof: 1,262 sq