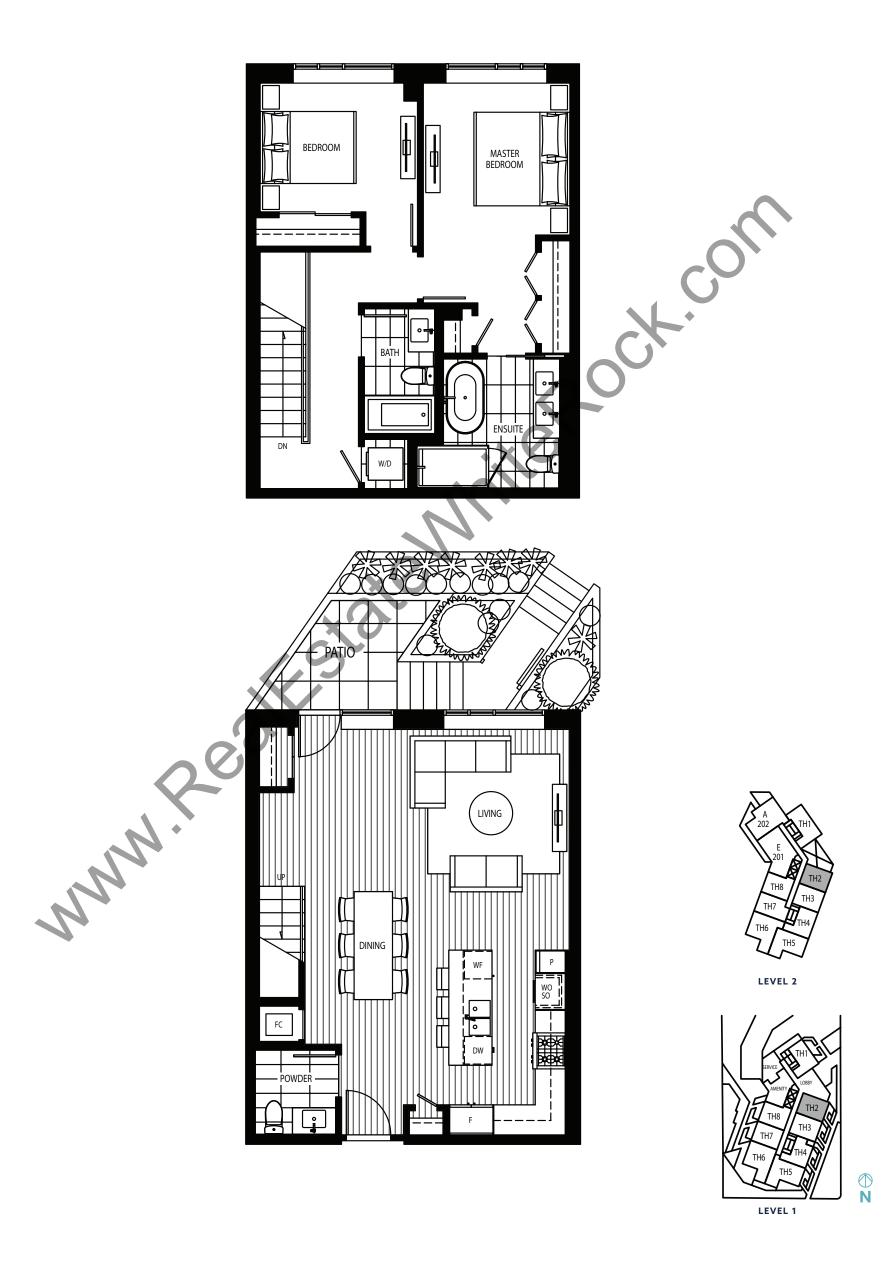

## **TOWNHOUSE 1**

2 Bedroom **1,518 sq.ft.** Patio: 143 sq.ft.

**TOWNHOUSE 2** 

2 Bedroom **1,367 sq.ft.** Patio: 74 sq.ft.