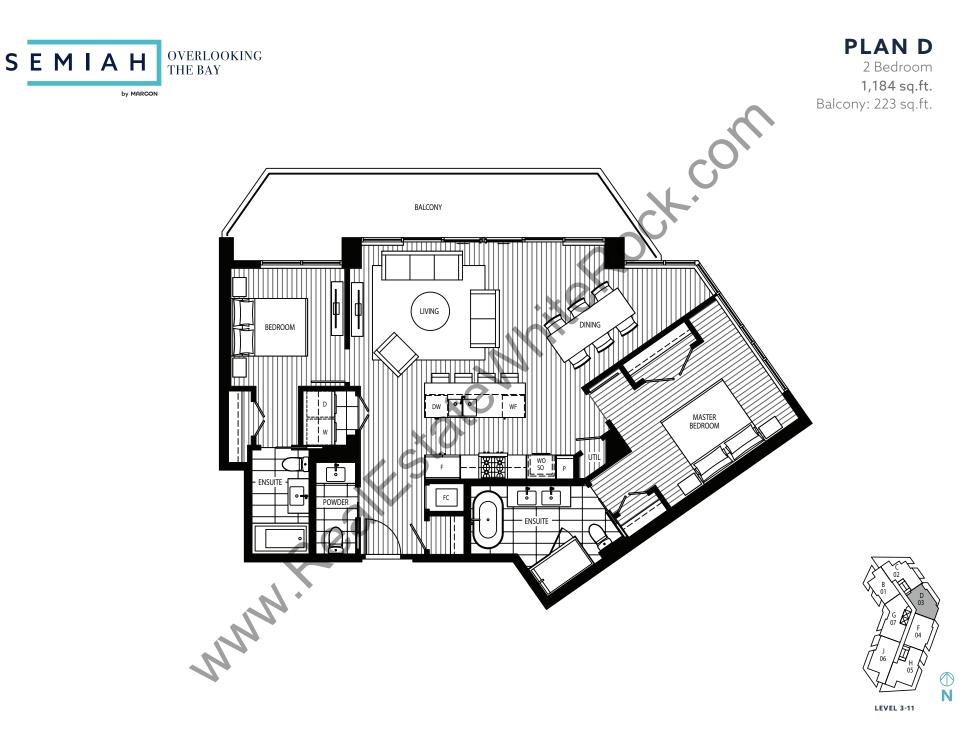

() N LEVEL2











1,292 sq.ft.



(1) N

















## **TOWNHOUSE 1**

2 Bedroom **1,518 sq.ft.** Patio: 143 sq.ft.







**TOWNHOUSE 2** 

2 Bedroom **1,367 sq.ft.** Patio: 74 sq.ft.







## **TOWNHOUSE 3**

2 Bedroom 1,356 sq.ft. Patio: 73 sq.ft.











OVERLOOKING THE BAY

# **TOWNHOUSE 4**

2 Bedroom **1,324 sq.ft.** Patio: 78 sq.ft.







**TOWNHOUSE 5** 

2 Bedroom + Den **1,744 sq.ft.** Patio: 260 sq.ft.





LEVEL 1





3 Bedroom **1,873 sq.ft.** Patio: 555 sq.ft.

by MARCON







## **TOWNHOUSE 7**

2 Bedroom **1,432 sq.ft.** Patio: 138 sq.ft.





## **TOWNHOUSE 8**

2 Bedroom **1,410 sq.ft.** Patio: 139 sq.ft.







LEVEL 2



## **PENTHOUSE 1**

3 Bedroom + Den **1,744 sq.ft.** Balcony: 353 sq.ft. Roof: 1,290 sq.ft.











#### **PENTHOUSE 2**

2 Bedroom + Flex **1,173