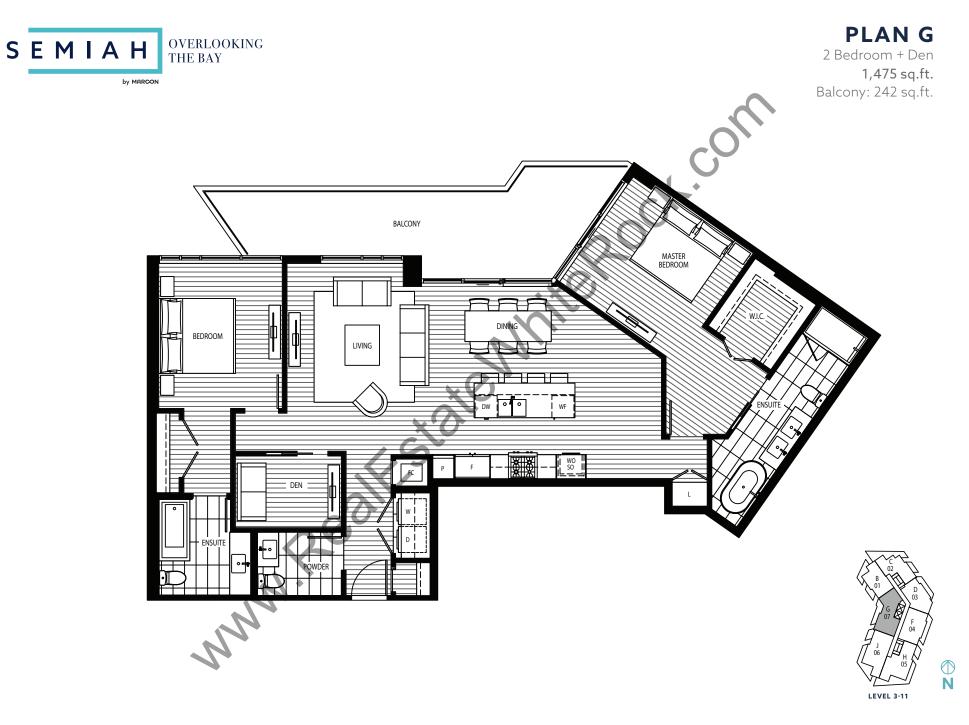

() N LEVEL2











1,292 sq.ft.



(1) N

















## **TOWNHOUSE 1**

2 Bedroom **1,518 sq.ft.** Patio: 143 sq.ft.







**TOWNHOUSE 2** 

2 Bedroom **1,367 sq.ft.** Patio: 74 sq.ft.







## **TOWNHOUSE 3**

2 Bedroom 1,356 sq.ft. Patio: 73 sq.ft.











OVERLOOKING THE BAY

# **TOWNHOUSE 4**

2 Bedroom **1,324 sq.ft.** Patio: 78 sq.ft.







**TOWNHOUSE 5** 

2 Bedroom + Den **1,744 sq.ft.** Patio: 260 sq.ft.





LEVEL 1





3 Bedroom **1,873 sq.ft.** Patio: 555 sq.ft.

by MARCON







## **TOWNHOUSE 7**

2 Bedroom **1,432 sq.ft.** Patio: 138 sq.ft.





## **TOWNHOUSE 8**

2 Bedroom **1,410 sq.ft.** Patio: 139 sq.ft.







LEVEL 2



## **PENTHOUSE 1**

3 Bedroom + Den **1,744 sq.ft.** Balcony: 353 sq.ft. Roof: 1,290 sq.ft.











#### **PENTHOUSE 2**

2 Bedroom + Flex **1,173 sq.ft.** Balcony: 572 sq.ft.