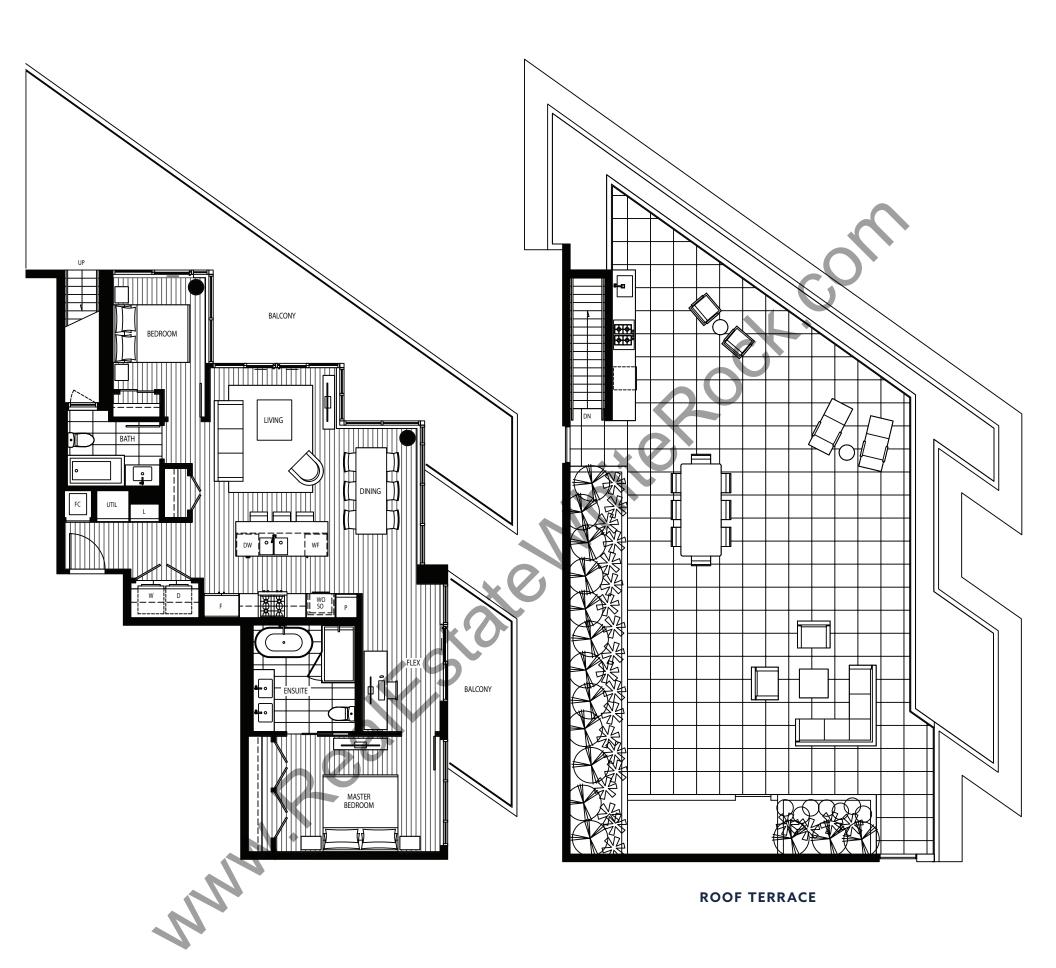

#### **PENTHOUSE 2**

2 Bedroom + Flex **1,173 sq.ft.** Balcony: 572 sq.ft. Roof: 1,188 sq.ft.

The Developer reserves the right in its sole discretion to make modifications or changes to the building design, floor plans, project designs, specifications, finishes, features and dimensions. Square footages are approximate and have been calculated from architectural drawings. Actual final dimensions following completion of construction may vary from those set out herein. E.& O.E. Marcon Thrift (GP) Ltd.