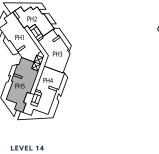

LEVEL 14

## **PENTHOUSE 3**

2 Bedroom + Den **1,550 sq.ft.** Balcony: 222 sq.ft. Roof: 1,262 sq.ft.

by MARCON

LEVEL 14

ROOF TERRACE

OVERLOOKING THE BAY