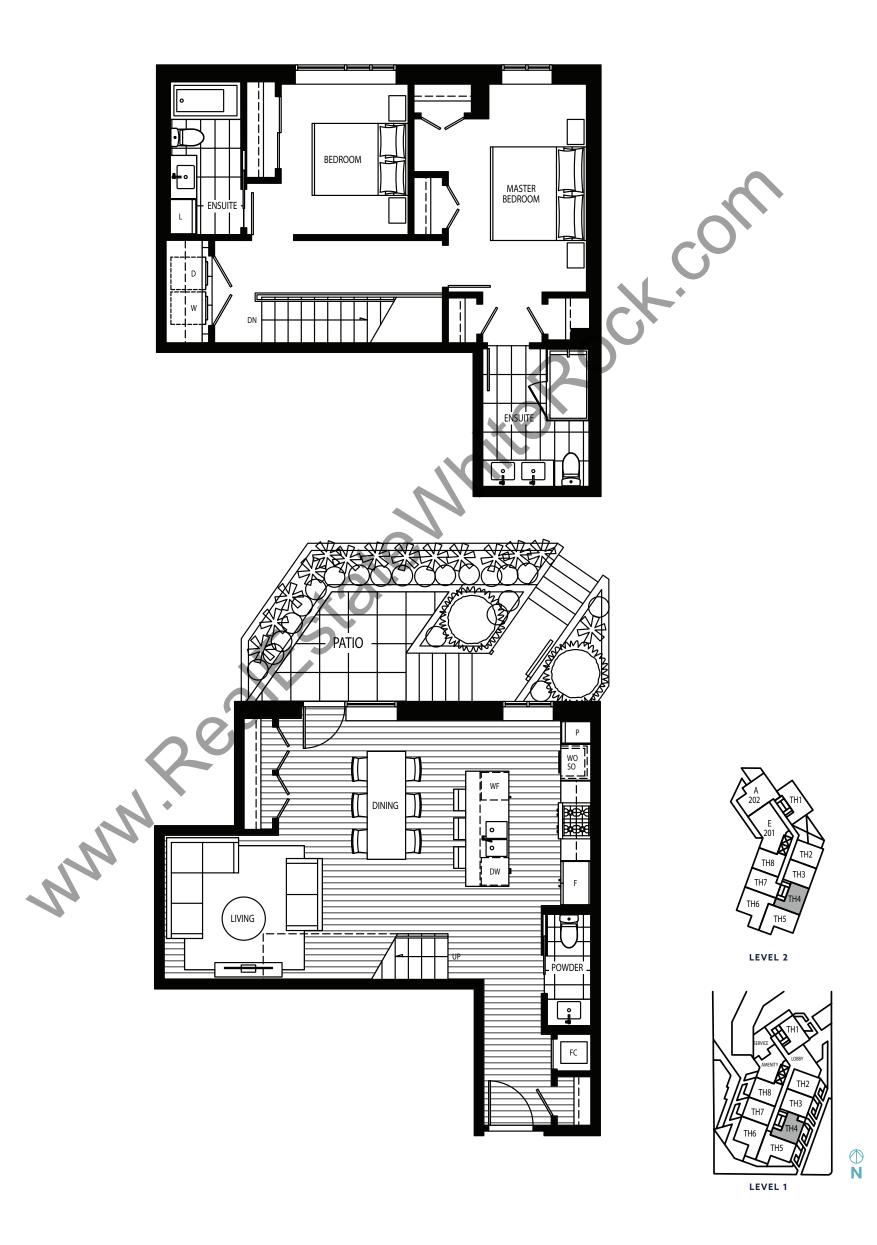

# **TOWNHOUSE 4**

2 Bedroom **1,324 sq.ft.** Patio: 78 sq.ft.

**TOWNHOUSE 5** 

2 Bedroom + Den **1,744 sq.ft.** Patio: 260 sq.ft.

LEVEL 1

3 Bedroom **1,873 sq.ft.** Patio: 555 sq.ft.

by MARCON