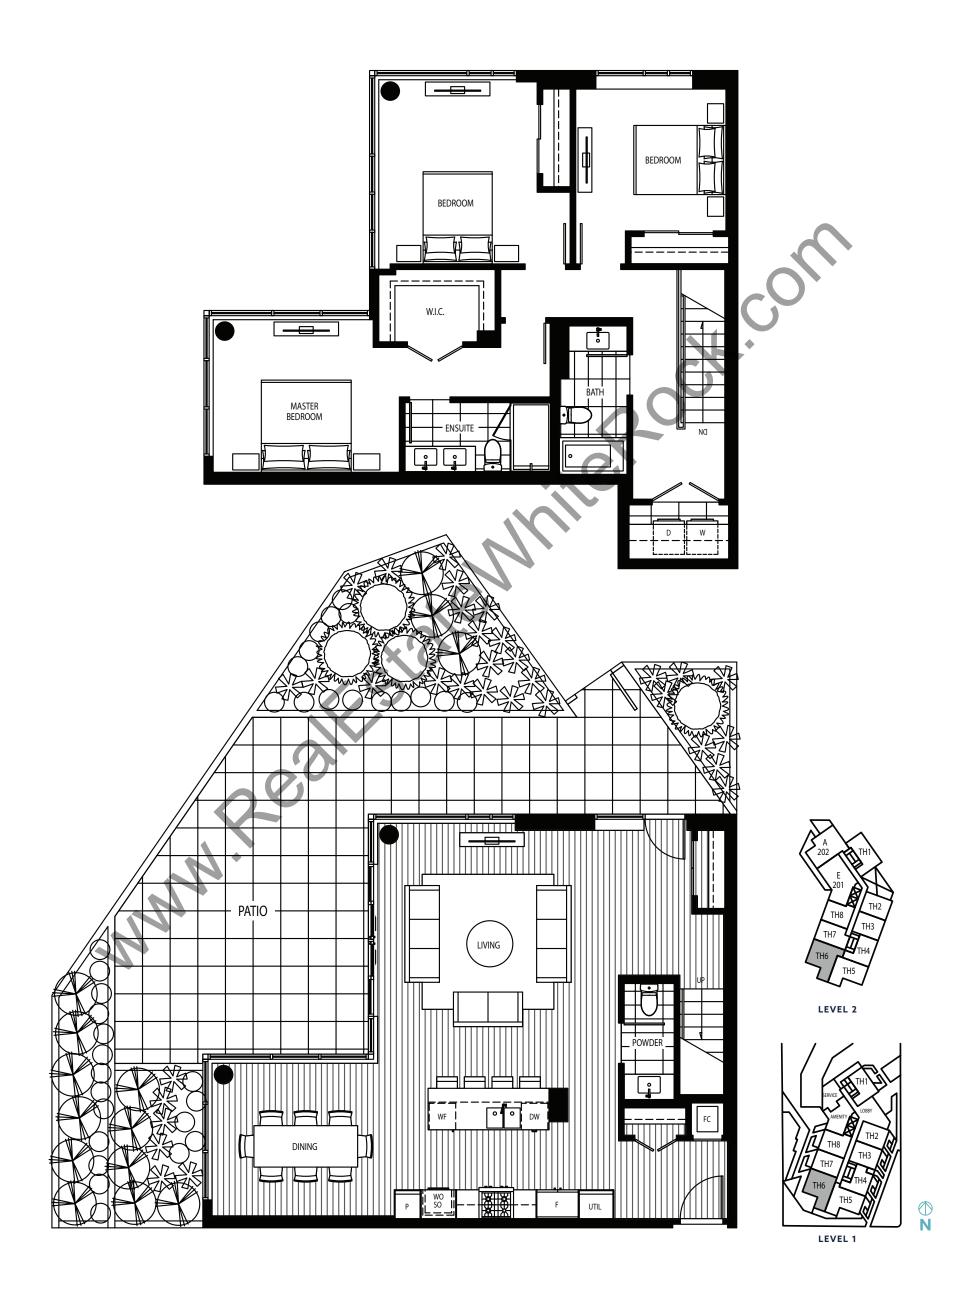

() N LEVEL2











1,292 sq.ft.



(1) N

















## **TOWNHOUSE 1**

2 Bedroom **1,518 sq.ft.** Patio: 143 sq.ft.







**TOWNHOUSE 2** 

2 Bedroom **1,367 sq.ft.** Patio: 74 sq.ft.







## **TOWNHOUSE 3**

2 Bedroom 1,356 sq.ft. Patio: 73 sq.ft.











OVERLOOKING THE BAY

# **TOWNHOUSE 4**

2 Bedroom **1,324 sq.ft.** Patio: 78 sq.ft.







**TOWNHOUSE 5** 

2 Bedroom + Den **1,744 sq.ft.** Patio: 260 sq.ft.





LEVEL 1





3 Bedroom **1,873 sq.ft.** Patio: 555 sq.ft.

by MARCON







## **TOWNHOUSE 7**

2 Bedroom **1,432 sq.ft.** Patio: 138 sq.ft.





## **TOWNHOUSE 8**

2 Bedroom **1,410 sq.ft.** Patio: 139 sq.ft.







LEVEL 2



## **PENTHOUSE 1**

3 Bedroom + Den **1,744 sq.ft.** Balcony: 353 sq.ft. Roof: 1,290 sq.ft.











#### **PENTHOUSE 2**

2 Bedroom + Flex **1,173 sq.ft.** Balcony: 572 sq.ft. Roof: 1,188 sq.ft.





The Developer reserves the right in its sole discretion to make modifications or changes to the building design, floor plans, project designs, specifications, finishes, features and dimensions. Square footages are approximate and have been calculated from architectural drawings. Actual final dimensions following completion of construction may vary from those set out herein. E.& O.E. Marcon Thrift (GP) Ltd.

LEVEL 14



## **PENTHOUSE