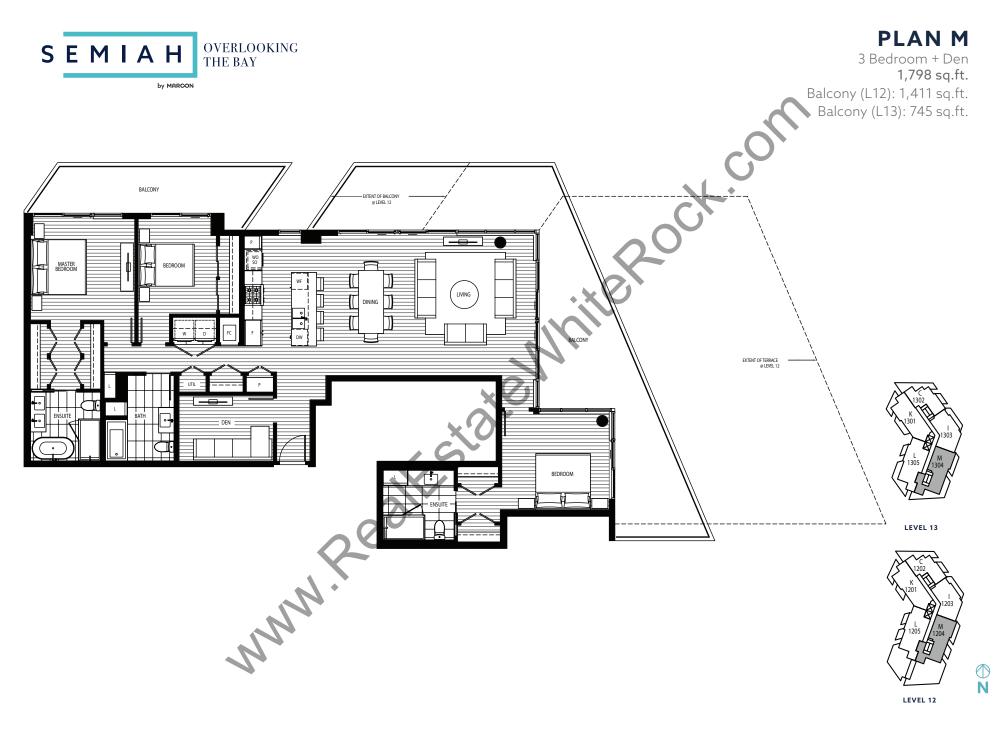

() N LEVEL2











1,292 sq.ft.



(1) N

















## **TOWNHOUSE 1**

2 Bedroom **1,518 sq.ft.** Patio: 143 sq.ft.







**TOWNHOUSE 2** 

2 Bedroom **1,367 sq.ft.** Patio: 74 sq.ft.







## **TOWNHOUSE 3**

2 Bedroom 1,356 sq.ft. Patio: 73 sq.ft.











OVERLOOKING THE BAY

# **TOWNHOUSE 4**

2 Bedroom **1,324 sq.ft.** Patio: 78 sq.ft.







**TOWNHOUSE 5** 

2 Bedroom + Den **1,744 sq.ft.** Patio: 260 sq.ft.





LEVEL 1





3 Bedroom **1,873 sq.ft.** Patio: 555 sq.ft.

by MARCON







## **TOWNHOUSE 7**

2 Bedroom **1,432 sq.ft.** Patio: 138 sq.ft.





## **TOWNHOUSE 8**

2 Bedroom **1,410 sq.ft.** Patio: 139 sq.ft.







LEVEL 2



## **PENTHOUSE 1**

3 Bedroom + Den **1,744 sq.ft.** Balcony: 353 sq.ft. Roof: 1,290 sq.ft.











#### **PENTHOUSE 2**

2 Bedroom + Flex **1,173 sq.ft.** Balcony: 572 sq.ft. Roof: 1,188