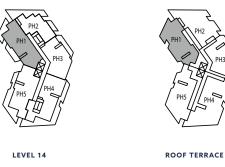

() N LEVEL2











1,292 sq.ft.



(1) N

















## **TOWNHOUSE 1**

2 Bedroom **1,518 sq.ft.** Patio: 143 sq.ft.







**TOWNHOUSE 2** 

2 Bedroom **1,367 sq.ft.** Patio: 74 sq.ft.







## **TOWNHOUSE 3**

2 Bedroom 1,356 sq.ft. Patio: 73 sq.ft.











OVERLOOKING THE BAY

# **TOWNHOUSE 4**

2 Bedroom **1,324 sq.ft.** Patio: 78 sq.ft.







**TOWNHOUSE 5** 

2 Bedroom + Den **1,744 sq.ft.** Patio: 260 sq.ft.





LEVEL 1





3 Bedroom **1,873 sq.ft.** Patio: 555 sq.ft.

by MARCON







## **TOWNHOUSE 7**

2 Bedroom **1,432 sq.ft.** Patio: 138 sq.ft.





## **TOWNHOUSE 8**

2 Bedroom **1,410 sq.ft.** Patio: 139 sq.ft.







LEVEL 2



## **PENTHOUSE 1**

3 Bedroom + Den **1,744 sq.ft.** Balcony: 353 sq.ft. Roof: 1,290 sq.ft.











#### **PENTHOUSE 2**

2 Bedroom + Flex **1,173 sq.ft.** Balcony: 572 sq.ft. Roof: 1,188 sq.ft.





The Developer reserves the right in its sole discretion to make modifications or changes to the building design, floor plans, project designs, specifications, finishes, features and dimensions. Square footages are approximate and have been calculated from architectural drawings. Actual final dimensions following completion of construction may vary from those set out herein. E.& O.E. Marcon Thrift (GP) Ltd.

LEVEL 14



## **PENTHOUSE 3**

2 Bedroom + Den **1,550 sq.ft.** Balcony: 222 sq.ft. Roof: 1,262 sq.ft.



by MARCON







LEVEL 14

ROOF TERRACE



OVERLOOKING THE BAY

## **PENTHOUSE 5**

3 Bedroom **1,755 sq.ft.** Balcony: 551 sq.ft. Roof: 1,435 sq.ft.









ROOF TERRACE