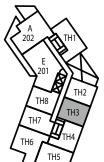

## **TOWNHOUSE 3**

2 Bedroom 1,356 sq.ft. Patio: 73 sq.ft.

OVERLOOKING THE BAY