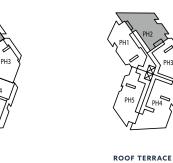

## **PENTHOUSE 3**

2 Bedroom + Den **1,550 sq.ft.** Balcony: 222 sq.ft. Roof: 1,262 sq.ft.

by MARCON

LEVEL 14

ROOF TERRACE

OVERLOOKING THE BAY