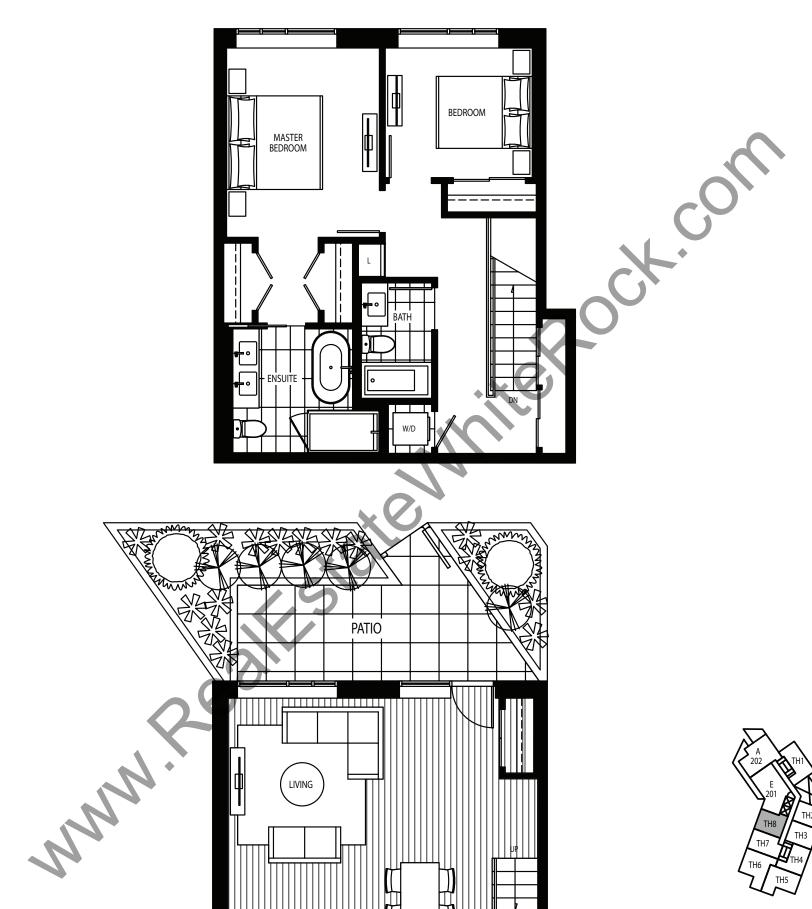

# **TOWNHOUSE 4**

2 Bedroom **1,324 sq.ft.** Patio: 78 sq.ft.

**TOWNHOUSE 5** 

2 Bedroom + Den **1,744 sq.ft.** Patio: 260 sq.ft.

LEVEL 1

3 Bedroom **1,873 sq.ft.** Patio: 555 sq.ft.

by MARCON