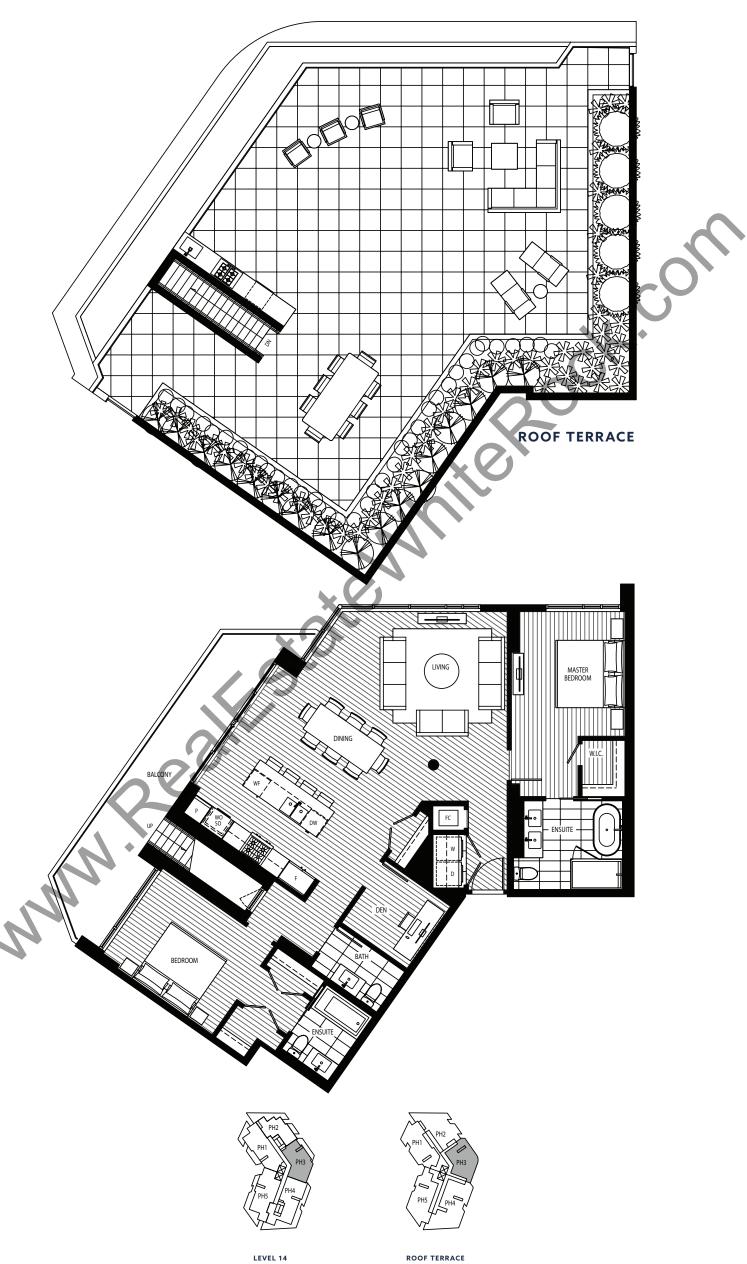

## **PENTHOUSE 3**

2 Bedroom + Den **1,550 sq.ft.** Balcony: 222 sq.ft. Roof: 1,262 sq.ft.

by MARCON

LEVEL 14

ROOF TERRACE

OVERLOOKING THE BAY