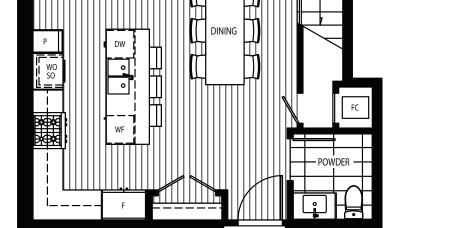

# **TOWNHOUSE 4**

2 Bedroom **1,324 sq.ft.** Patio: 78 sq.ft.

**TOWNHOUSE 5** 

2 Bedroom + Den **1,744 sq.ft.** Patio: 260 sq.ft.

LEVEL 1

3 Bedroom **1,873 sq.ft.** Patio: 555 sq.ft.

by MARCON