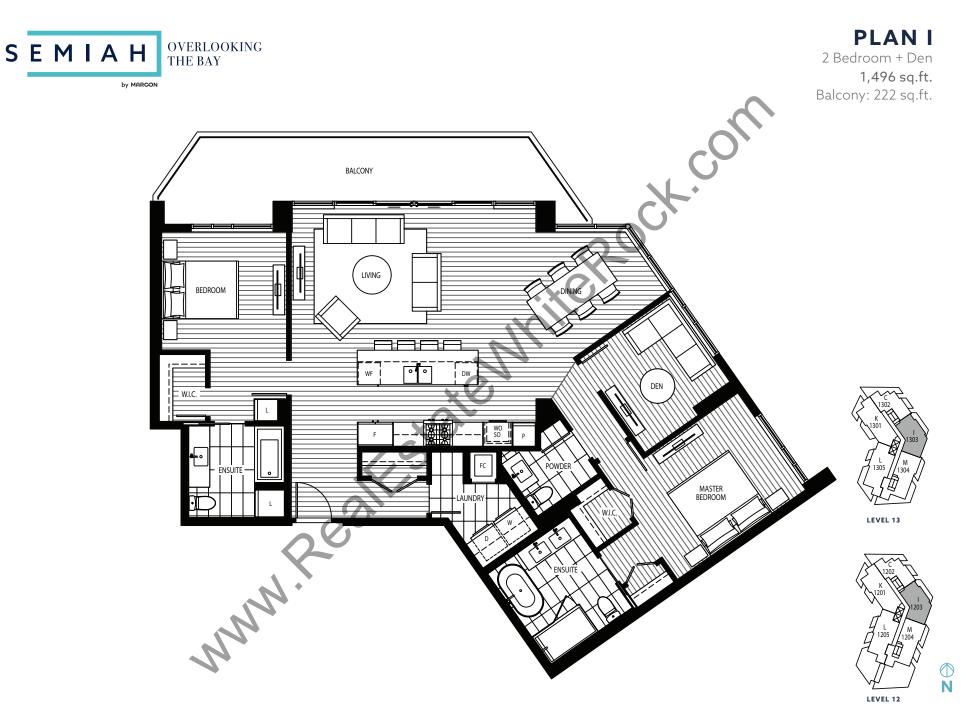

## **PENTHOUSE 3**

2 Bedroom + Den **1,550 sq.ft.** Balcony: 222 sq.ft. Roof: 1,262 sq.ft.

by MARCON

LEVEL 14

ROOF TERRACE

OVERLOOKING THE BAY