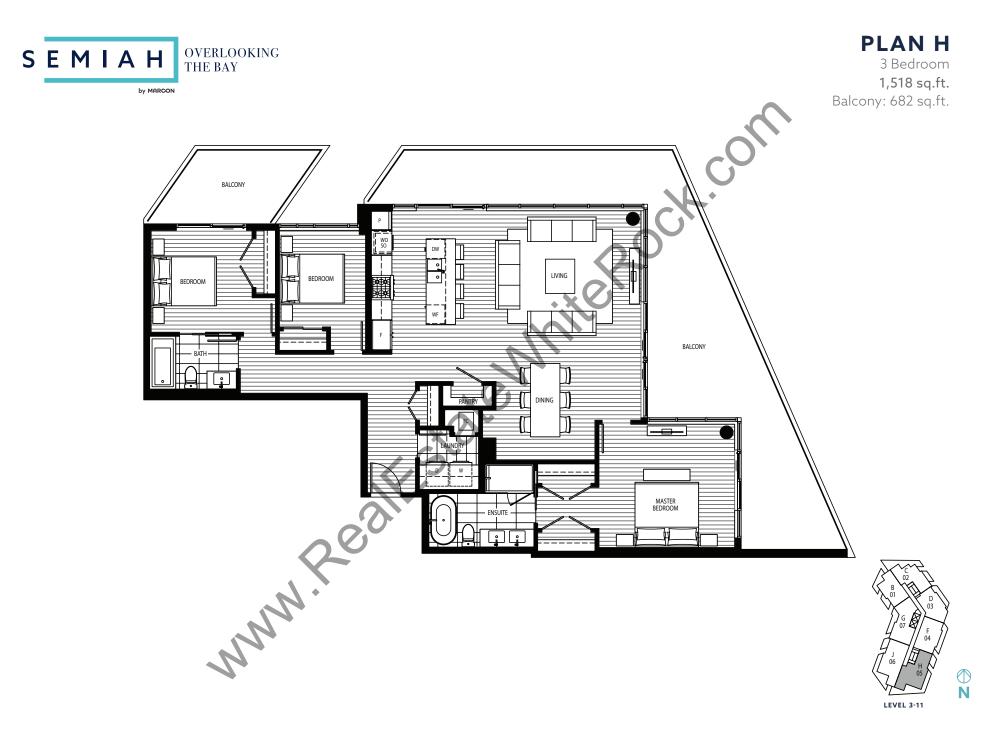

# **TOWNHOUSE 4**

2 Bedroom **1,324 sq.ft.** Patio: 78 sq.ft.

**TOWNHOUSE 5** 

2 Bedroom + Den **1,744 sq.ft.** Patio: 260 sq.ft.

LEVEL 1

3 Bedroom **1,873 sq.ft.** Patio: 555 sq.ft.

by MARCON