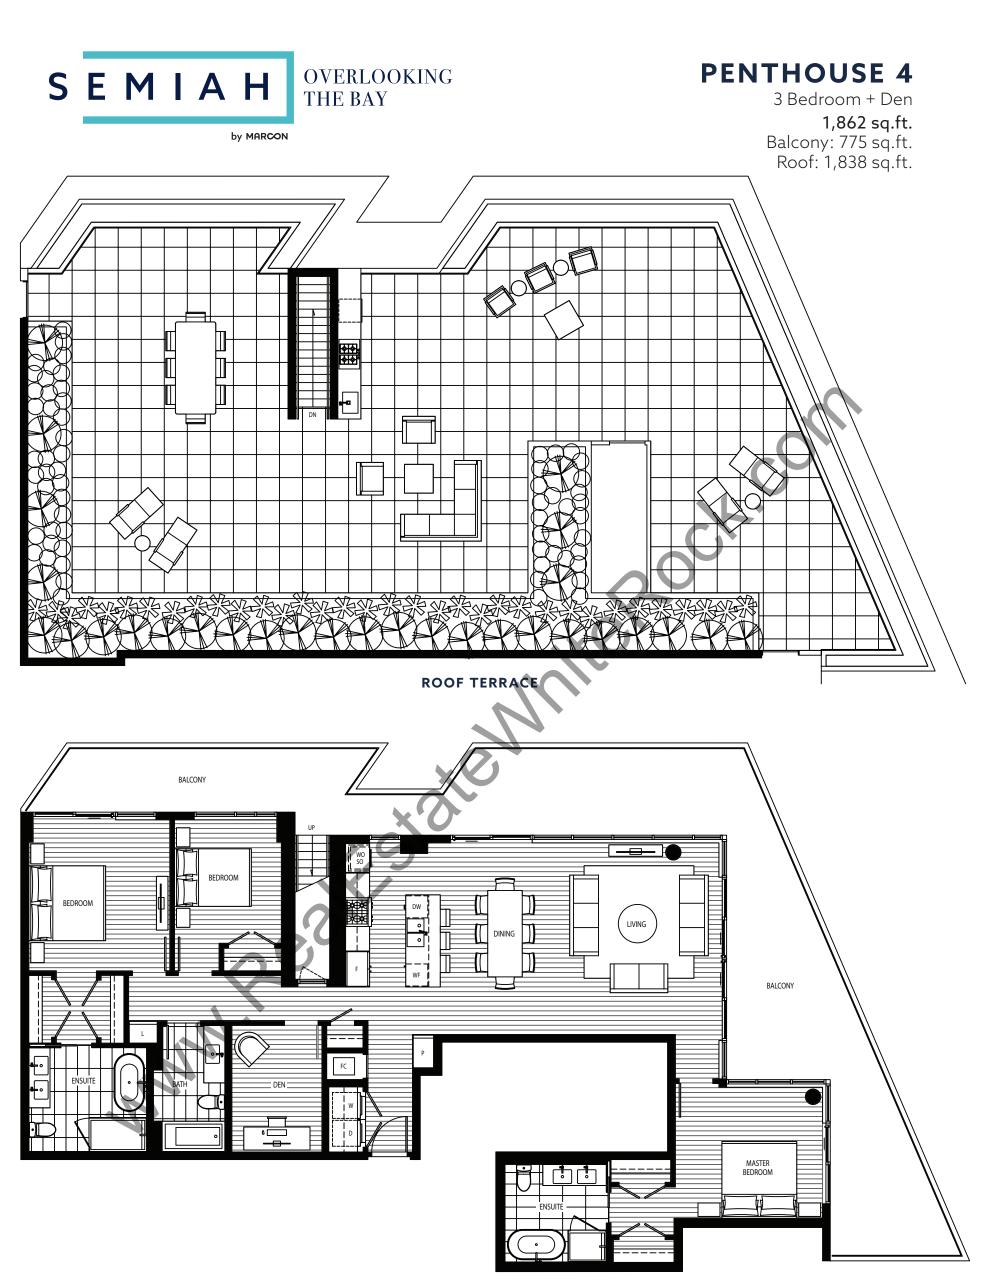

# **TOWNHOUSE 4**

2 Bedroom **1,324 sq.ft.** Patio: 78 sq.ft.

**TOWNHOUSE 5** 

2 Bedroom + Den **1,744 sq.ft.** Patio: 260 sq.ft.

LEVEL 1

3 Bedroom **1,873 sq.ft.** Patio: 555 sq.ft.

by MARCON