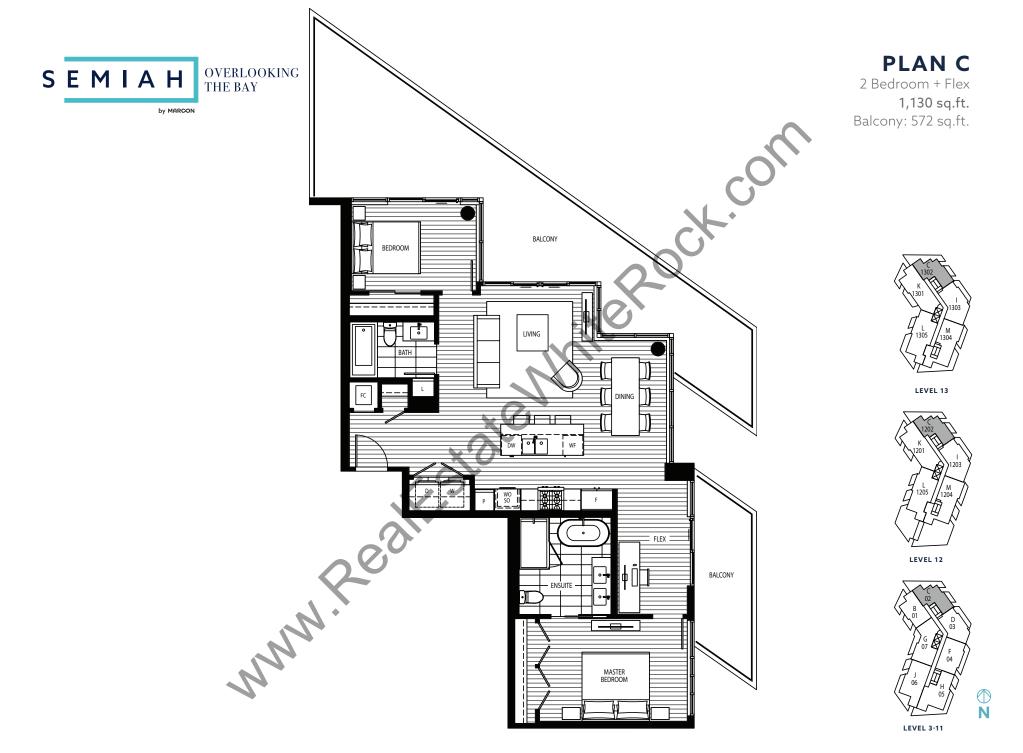

() N LEVEL2











1,292 sq.ft.



(1) N

















## **TOWNHOUSE 1**

2 Bedroom **1,518 sq.ft.** Patio: 143 sq.ft.







**TOWNHOUSE 2** 

2 Bedroom **1,367 sq.ft.** Patio: 74 sq.ft.







## **TOWNHOUSE 3**

2 Bedroom 1,356 sq.ft. Patio: 73 sq.ft.











OVERLOOKING THE BAY

# **TOWNHOUSE 4**

2 Bedroom **1,324 sq.ft.** Patio: 78 sq.ft.







**TOWNHOUSE 5** 

2 Bedroom + Den **1,744 sq.ft.** Patio: 260 sq.ft.





LEVEL 1





3 Bedroom **1,873 sq.ft.** Patio: 555 sq.ft.

by MARCON







## **TOWNHOUSE 7**

2 Bedroom **1,432 sq.ft.** Patio: 138 sq.ft.





## **TOWNHOUSE 8**

2 Bedroom **1,410 sq.ft.** Patio: 139 sq.ft.







LEVEL 2



## **PENTHOUSE 1**

3 Bedroom + Den **1,744 sq.ft.** Balcony: 353 sq.ft. Roof: 1,290 sq.ft.











#### **PENTHOUSE 2**

2 Bedroom + Flex **1,1