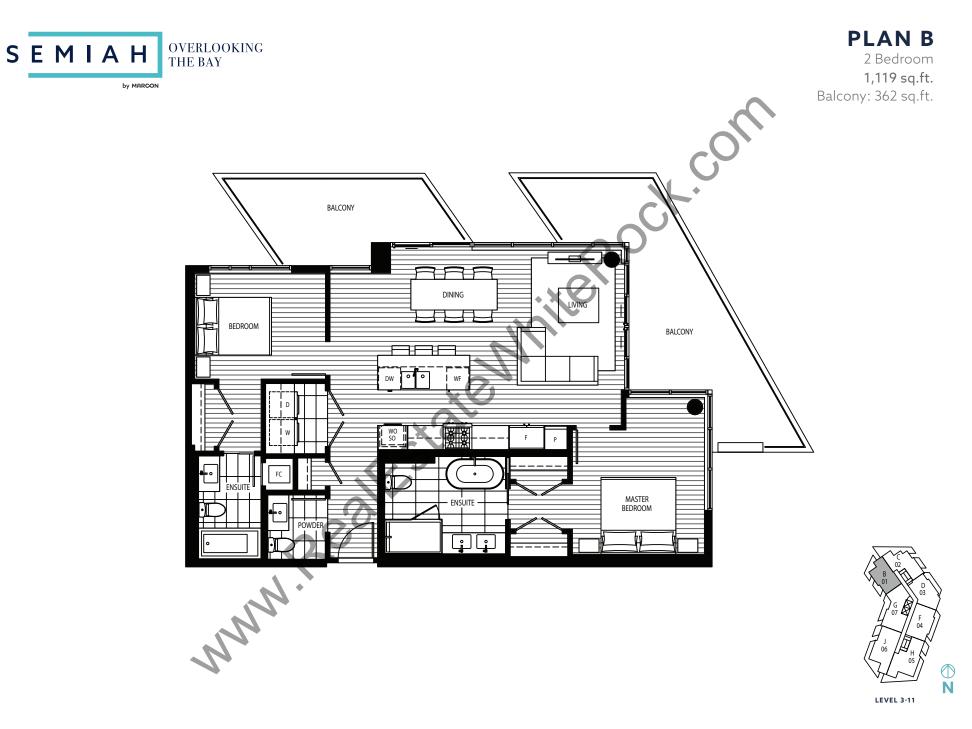

() N LEVEL2











1,292 sq.ft.



(1) N

















## **TOWNHOUSE 1**

2 Bedroom **1,518 sq.ft.** Patio: 143 sq.ft.







**TOWNHOUSE 2** 

2 Bedroom **1,367 sq.ft.** Patio: 74 sq.ft.







## **TOWNHOUSE 3**

2 Bedroom 1,356 sq.ft. Patio: 73 sq.ft.











OVERLOOKING THE BAY

# **TOWNHOUSE 4**

2 Bedroom **1,324 sq.ft.** Patio: 78 sq.ft.







**TOWNHOUSE 5** 

2 Bedroom + Den **1,744 sq.ft.** Patio: 260 sq.ft.





LEVEL 1





3 Bedroom **1,873 sq.ft.** Patio: 555 sq.ft.

by MARCON







## **TOWNHOUSE 7**

2 Bedroom **1,432 sq.ft.** Patio: 138 sq.ft.





## **TOWNHOUSE 8**

2 Bedroom **1,410 sq.ft.** Patio: 139 sq.ft.







LEVEL 2



## **PENTHOUSE 1**

3 Bedroom + Den **1,744 sq.ft.** Balcony: 353 sq.ft. Roof: 1,290 sq.ft.











#### **PENTHOUSE 2**

2 Bedroom + Flex **1