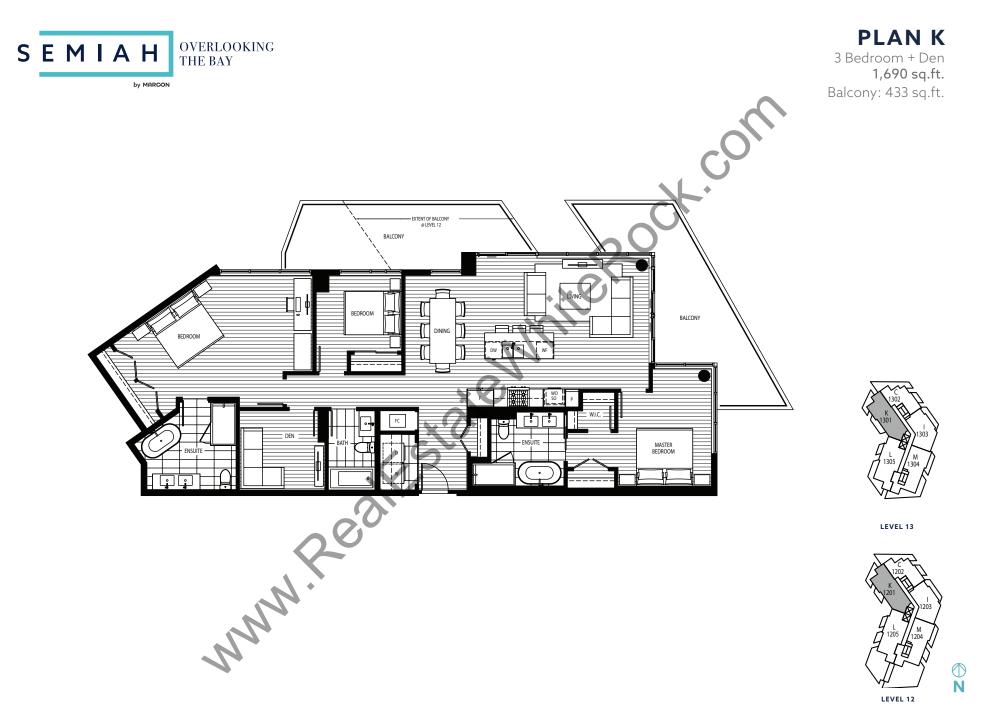

## **PENTHOUSE 3**

2 Bedroom + Den **1,550 sq.ft.** Balcony: 222 sq.ft. Roof: 1,262 sq.ft.

by MARCON

LEVEL 14

ROOF TERRACE

OVERLOOKING THE BAY