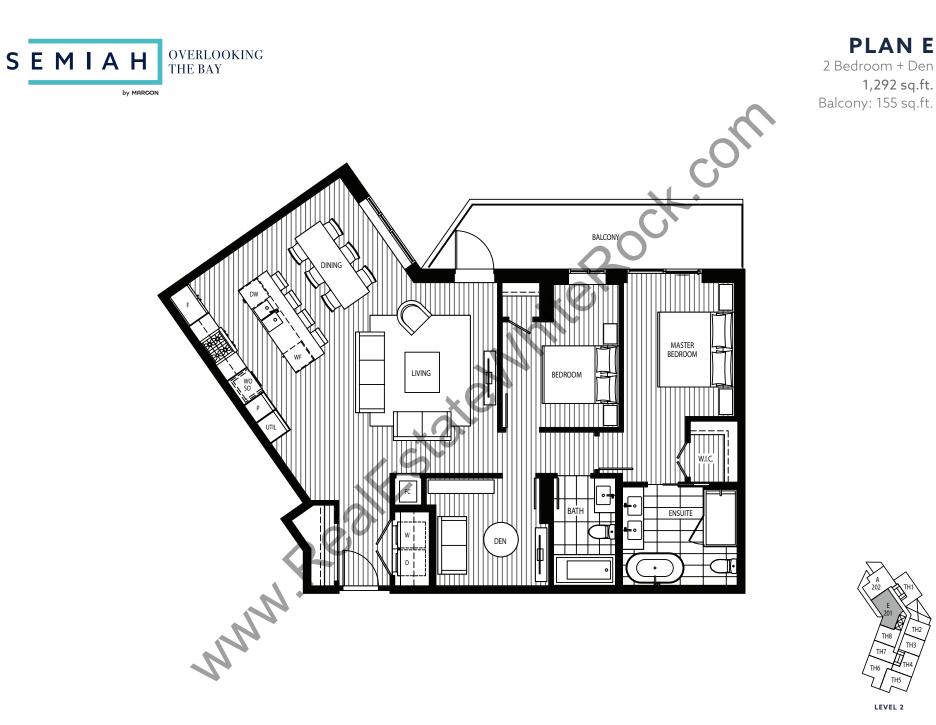

() N LEVEL2











1,292 sq.ft.



(1) N

















## **TOWNHOUSE 1**

2 Bedroom **1,518 sq.ft.** Patio: 143 sq.ft.







**TOWNHOUSE 2** 

2 Bedroom **1,367 sq.ft.** Patio: 74 sq.ft.







## **TOWNHOUSE 3**

2 Bedroom 1,356 sq.ft. Patio: 73 sq.ft.











OVERLOOKING THE BAY

# **TOWNHOUSE 4**

2 Bedroom **1,324 sq.ft.** Patio: 78 sq.ft.







**TOWNHOUSE 5** 

2 Bedroom + Den **1,744 sq.ft.** Patio: 260 sq.ft.





LEVEL 1





3 Bedroom **1,873 sq.ft.** Patio: 555 sq.ft.

by MARCON







## **TOWNHOUSE 7**

2 Bedroom **1,432 sq.ft.** Patio: 138 sq.ft.





## **TOWNHOUSE 8**

2 Bedroom **1,410 sq.ft.** Patio: 139 sq.ft.







LEVEL 2



## **PENTHOUSE 1**

3 Bedroom + Den **1,744 sq.ft.** Balcony: 353 sq.ft. Roof: 1,290 sq.ft.











#### **PENTHOUSE 2**

2 Bedroom + Flex **1,173 s