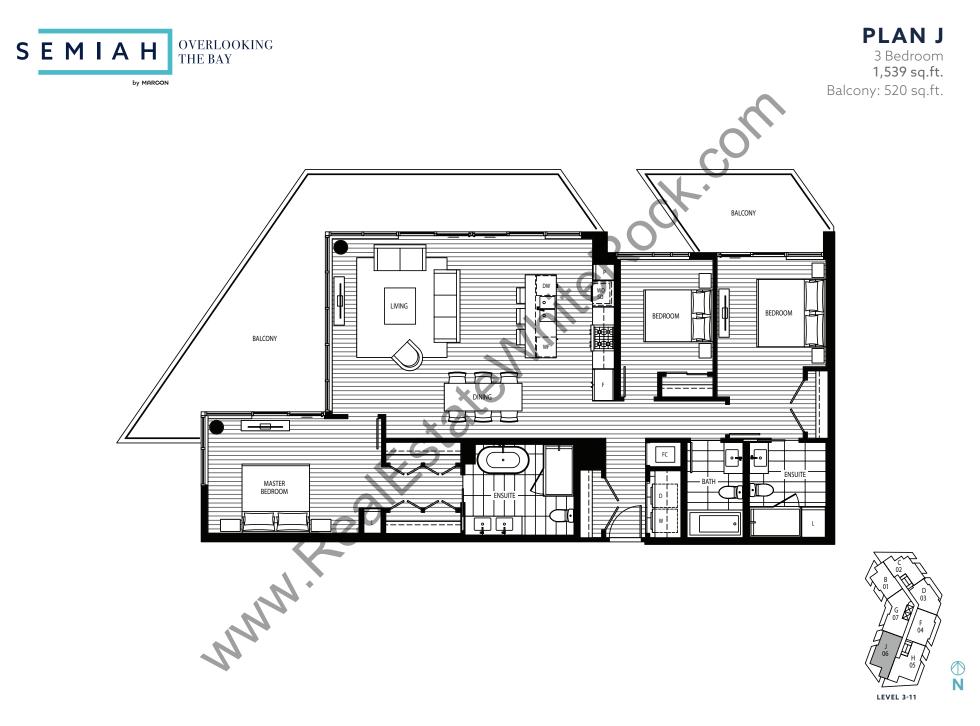

# **TOWNHOUSE 4**

2 Bedroom **1,324 sq.ft.** Patio: 78 sq.ft.

**TOWNHOUSE 5** 

2 Bedroom + Den **1,744 sq.ft.** Patio: 260 sq.ft.

LEVEL 1

3 Bedroom **1,873 sq.ft.** Patio: 555 sq.ft.

by MARCON