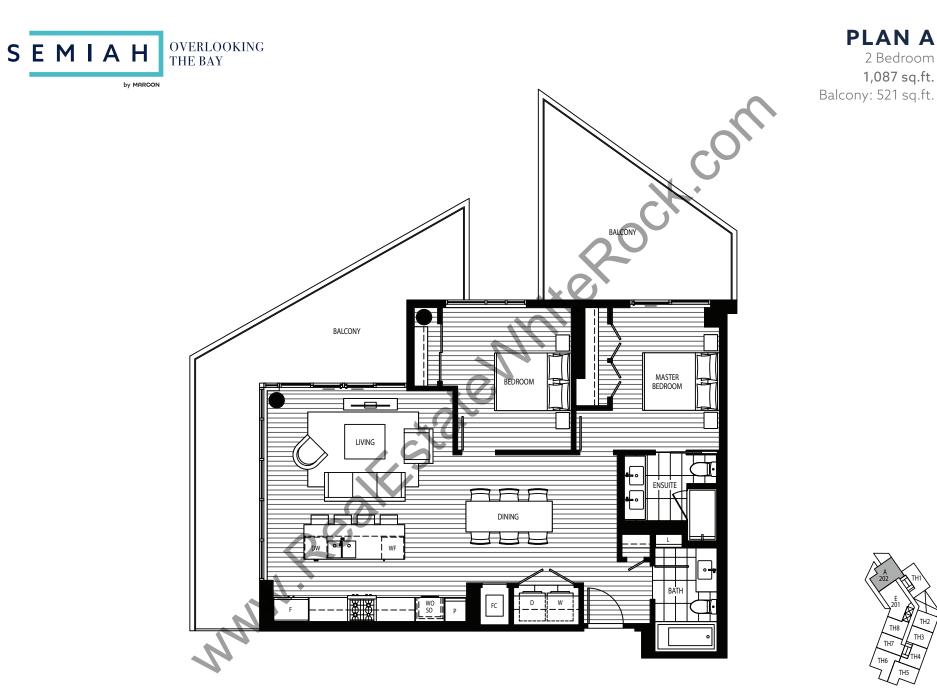

() N LEVEL2











1,292 sq.ft.



(1) N

















## **TOWNHOUSE 1**

2 Bedroom **1,518 sq.ft.** Patio: 143 sq.ft.







**TOWNHOUSE 2** 

2 Bedroom **1,367 sq.ft.** Patio: 74 sq.ft.







## **TOWNHOUSE 3**

2 Bedroom 1,356 sq.ft. Patio: 73 sq.ft.











OVERLOOKING THE BAY

# **TOWNHOUSE 4**

2 Bedroom **1,324 sq.ft.** Patio: 78 sq.ft.







**TOWNHOUSE 5** 

2 Bedroom + Den **1,744 sq.ft.** Patio: 260 sq.ft.





LEVEL 1





3 Bedroom **1,873 sq.ft.** Patio: 555 sq.ft.

by MARCON







## **TOWNHOUSE 7**

2 Bedroom **1,432 sq.ft.** Patio: 138 sq.ft.





## **TOWNHOUSE 8**

2 Bedroom **1,410 sq.ft.** Patio: 139 sq.ft.







LEVEL 2



## **PENTHOUSE 1**

3 Bedroom + Den **1,744 sq.ft.** Balcony: 353 sq.ft. Roof: 1,290 sq.ft.











#### **PENTHOUSE 2**

2 Bed