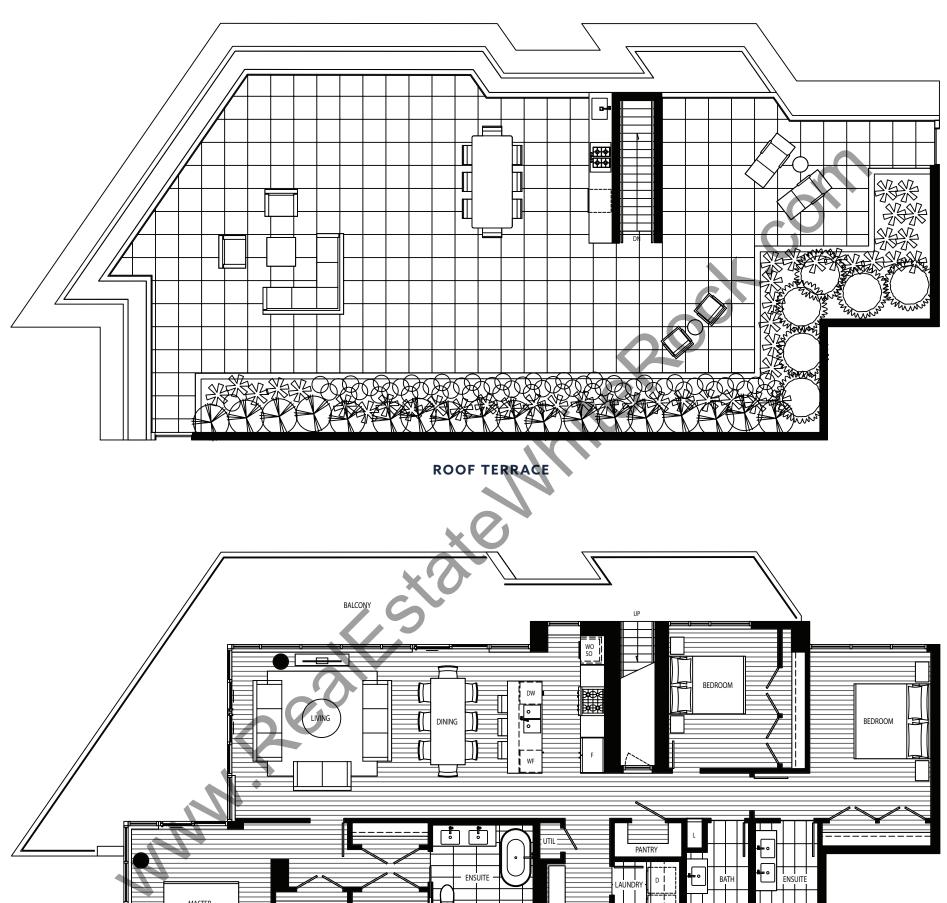

# **TOWNHOUSE 4**

2 Bedroom **1,324 sq.ft.** Patio: 78 sq.ft.

**TOWNHOUSE 5** 

2 Bedroom + Den **1,744 sq.ft.** Patio: 260 sq.ft.

LEVEL 1

3 Bedroom **1,873 sq.ft.** Patio: 555 sq.ft.

by MARCON