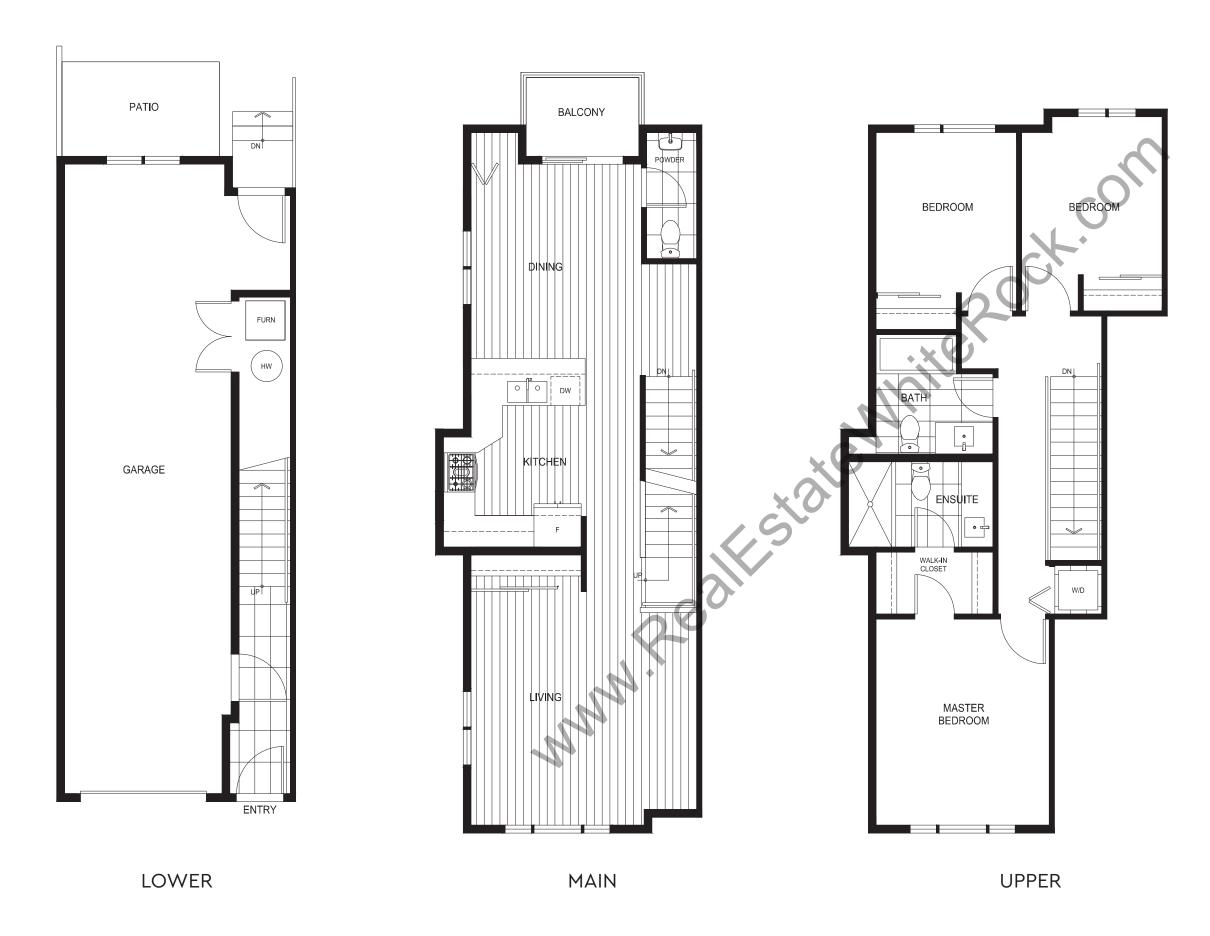

## Plan A1

3 BEDROOM & DEN, 2.5 BATH 1,373 TO 1,470 SQFT











## Plan A2

3 BEDROOM, 2.5 BATH 1,408 SQ FT





## Plan B

3 BEDROOM & DEN, 2.5 BATH 1,380 TO 1,441 SQ FT













# Plan B1

3 BEDROOM & DEN, 2.5 BATH 1,427 TO 1,441 SQ FT





## Plan C

3 BEDROOM, 2.5 BATH 1,443 TO 1,483 SQ FT



The developer reserves the right to make changes, modifications or substitutions to the building design, specifications, and floor plans should they be necessary. Final floor plans may be mirror images of the floor plans shown. Square footage and room sizes are based on the preliminary survey measurements. Sizes are approximate and actual square footage may vary from the final survey and architectural drawings. E.&O.E.





LOWER MAIN UPPER





# Plan C1

3 BEDROOM, 2.5 BATH 1,443 TO 1,483 SQ FT