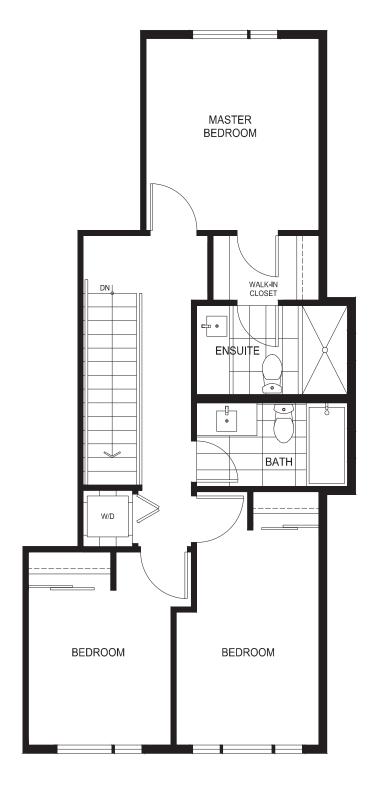

## Plan A1

3 BEDROOM & DEN, 2.5 BATH 1,373 TO 1,470 SQFT

## Plan A2

3 BEDROOM, 2.5 BATH 1,408 SQ FT

## Plan B

3 BEDROOM & DEN, 2.5 BATH 1,380 TO 1,441 SQ FT

# Plan B1

3 BEDROOM & DEN, 2.5 BATH 1,427 TO 1,441 SQ FT

## Plan C

3 BEDROOM, 2.5 BATH 1,443 TO 1,483 SQ FT

The developer reserves the right to make changes, modifications or substitutions to the building design, specifications, and floor plans should they be necessary. Final floor plans may be mirror images of the floor plans shown. Square footage and room sizes are based on the preliminary survey measurements. Sizes are approximate and actual square footage may vary from the final survey and architectural drawings. E.&O.E.

# Plan C1

3 BEDROOM, 2.5 BATH 1,443 TO 1,483 SQ FT