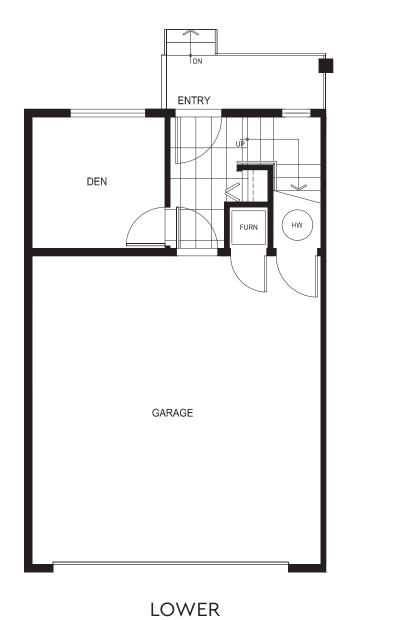

## Plan A1

3 BEDROOM & DEN, 2.5 BATH 1,373 TO 1,470 SQFT











## Plan A2

3 BEDROOM, 2.5 BATH 1,408 SQ FT





## Plan B

3 BEDROOM & DEN, 2.5 BATH 1,380 TO 1,441 SQ FT













# Plan B1

3 BEDROOM & DEN, 2.5 BATH 1,427 TO 1,441 SQ FT





## Plan C

3 BEDROOM, 2.5 BATH 1,443 TO 1,483 SQ FT



The developer reserves the right to make changes, modifications or substitutions to the building design, specifications, and floor plans should they be necessary. Final floor plans may be mirror images of the floor plans shown. Square footage and room sizes are based on the preliminary survey measurements. Sizes are approximate and actual square footage may vary from the final survey and architectural drawings. E.&O.E.





LOWER MAIN UPPER





# Plan C1

3 BEDROOM, 2.5 BATH 1,443 TO 1,483 SQ FT