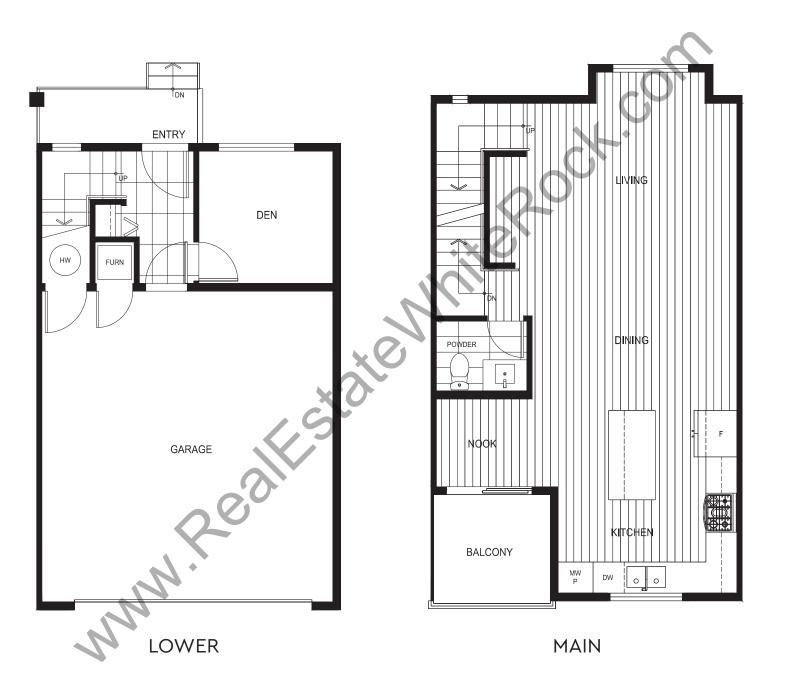

## Plan A1

3 BEDROOM & DEN, 2.5 BATH 1,373 TO 1,470 SQFT











## Plan A2

3 BEDROOM, 2.5 BATH 1,408 SQ FT





## Plan B

3 BEDROOM & DEN, 2.5 BATH 1,380 TO 1,441 SQ FT













# Plan B1

3 BEDROOM & DEN, 2.5 BATH 1,427 TO 1,441 SQ FT





## Plan C

3 BEDROOM, 2.5 BATH 1,443 TO 1,483 SQ FT



The developer reserves the right to make changes, modifications or substitutions to the building design, specifications, and floor plans should they be necessary. Final floor plans may be mirror images of the floor plans shown. Square footage and room sizes are based on the preliminary survey measurements. Sizes are approximate and actual square footage may vary from the final survey and architectural drawings. E.&O.E.





LOWER MAIN UPPER





# Plan C1

3 BEDROOM, 2.5 BATH 1,443 TO 1,483 SQ FT