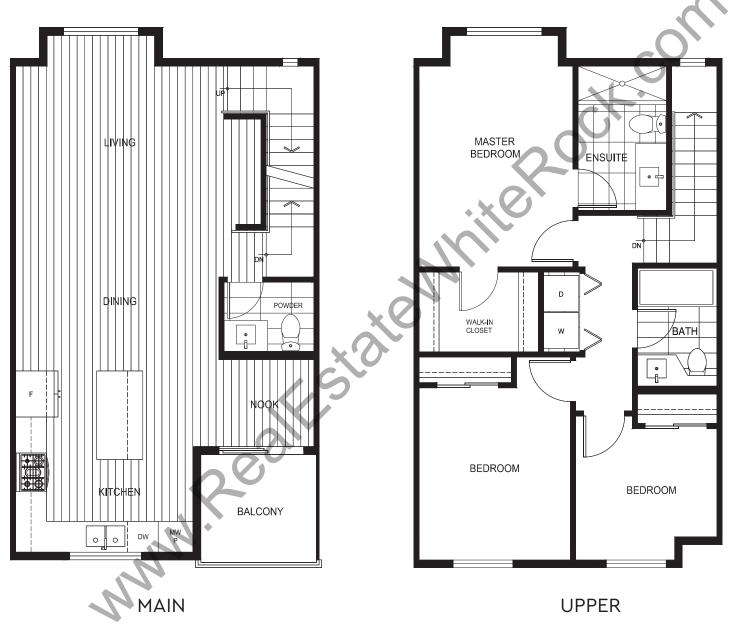

## Plan A1

3 BEDROOM & DEN, 2.5 BATH 1,373 TO 1,470 SQFT











## Plan A2

3 BEDROOM, 2.5 BATH 1,408 SQ FT





## Plan B

3 BEDROOM & DEN, 2.5 BATH 1,380 TO 1,441 SQ FT













# Plan B1

3 BEDROOM & DEN, 2.5 BATH 1,427 TO 1,441 SQ FT





## Plan C

3 BEDROOM, 2.5 BATH 1,443 TO 1,483 SQ FT



The developer reserves the right to make changes, modifications or substitutions to the building design, specifications, and floor plans should they be necessary. Final floor plans may be mirror images of the floor plans shown. Square footage and room sizes are based on the preliminary survey measurements. Sizes are approximate and actual square footage may vary from the final survey and architectural drawings. E.&O.E.





LOWER MAIN UPPER





# Plan C1

3 BEDROOM, 2.5 BATH 1,443 TO 1,483 SQ FT