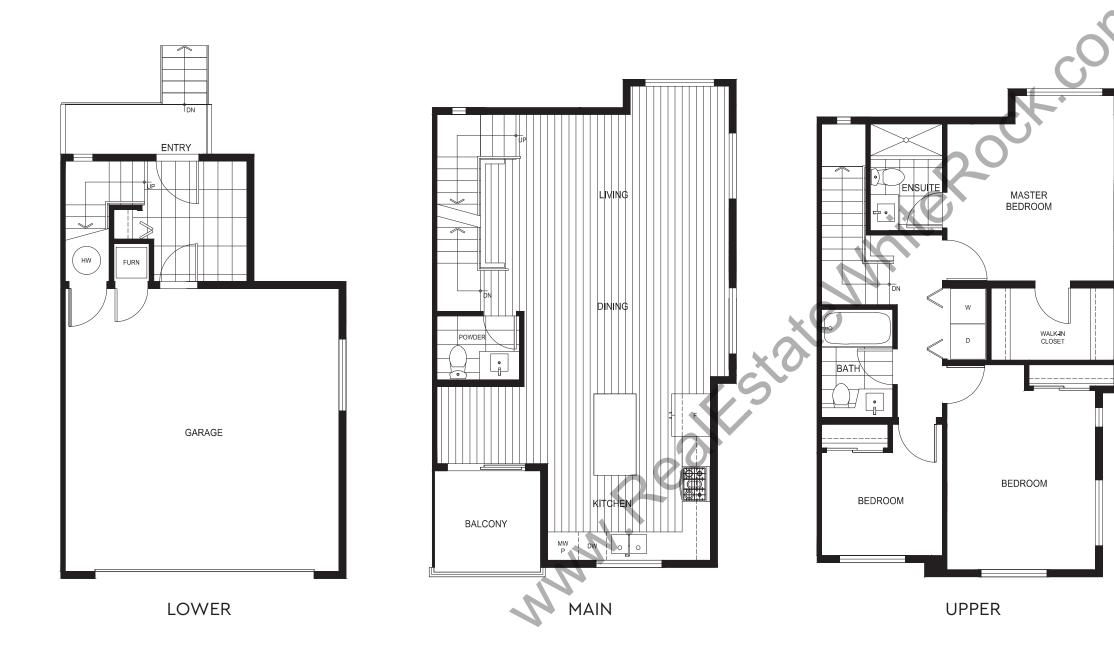

## Plan A1

3 BEDROOM & DEN, 2.5 BATH 1,373 TO 1,470 SQFT











## Plan A2

3 BEDROOM, 2.5 BATH 1,408 SQ FT





## Plan B

3 BEDROOM & DEN, 2.5 BATH 1,380 TO 1,441 SQ FT













# Plan B1

3 BEDROOM & DEN, 2.5 BATH 1,427 TO 1,441 SQ FT





## Plan C

3 BEDROOM, 2.5 BATH 1,443 TO 1,483 SQ FT



The developer reserves the right to make changes, modifications or substitutions to the building design, specifications, and floor plans should they be necessary. Final floor plans may be mirror images of the floor plans shown. Square footage and room sizes are based on the preliminary survey measurements. Sizes are approximate and actual square footage may vary from the final survey and architectural drawings. E.&O.E.





LOWER MAIN UPPER





# Plan C1

3 BEDROOM, 2.5 BATH 1,443 TO 1,483 SQ FT