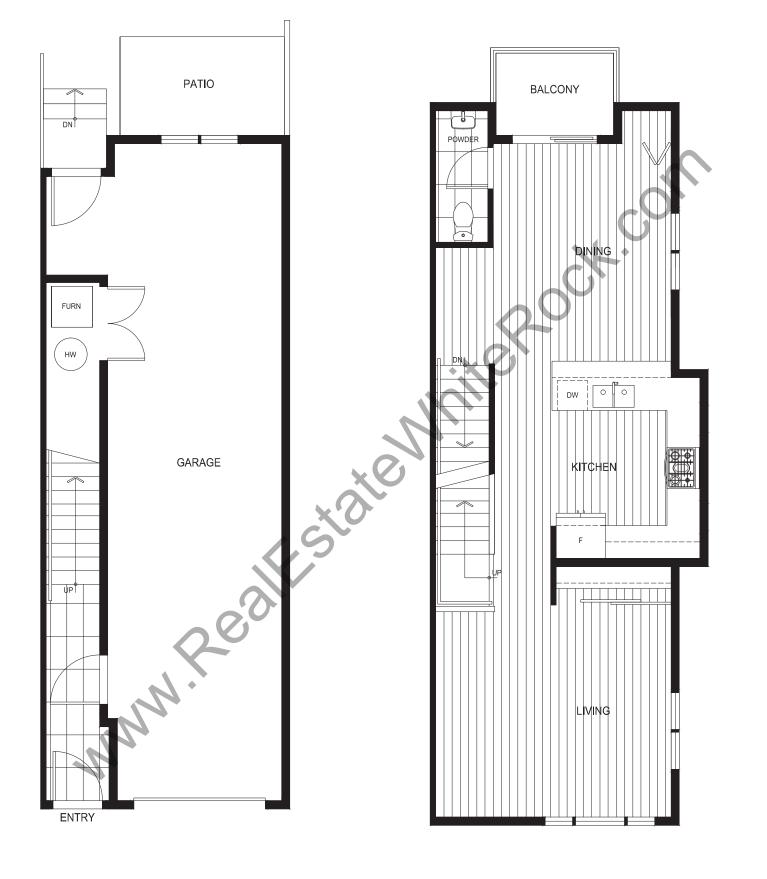

## Plan A1

3 BEDROOM & DEN, 2.5 BATH 1,373 TO 1,470 SQFT

## Plan A2

3 BEDROOM, 2.5 BATH 1,408 SQ FT

## Plan B

3 BEDROOM & DEN, 2.5 BATH 1,380 TO 1,441 SQ FT

# Plan B1

3 BEDROOM & DEN, 2.5 BATH 1,427 TO 1,441 SQ FT

## Plan C

3 BEDROOM, 2.5 BATH 1,443 TO 1,483 SQ FT

The developer reserves the right to make changes, modifications or substitutions to the building design, specifications, and floor plans should they be necessary. Final floor plans may be mirror images of the floor plans shown. Square footage and room sizes are based on the preliminary survey measurements. Sizes are approximate and actual square footage may vary from the final survey and architectural drawings. E.&O.E.

# Plan C1

3 BEDROOM, 2.5 BATH 1,443 TO 1,483 SQ FT