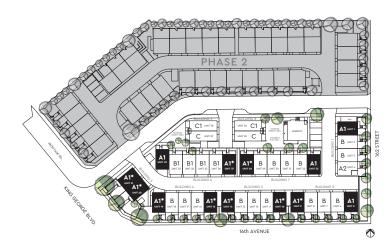

## Plan A1

3 BEDROOM & DEN, 2.5 BATH 1,373 TO 1,470 SQFT

## Plan A2

3 BEDROOM, 2.5 BATH 1,408 SQ FT

## Plan B

3 BEDROOM & DEN, 2.5 BATH 1,380 TO 1,441 SQ FT

# Plan B1

3 BEDROOM & DEN, 2.5 BATH 1,427 TO 1,441 SQ FT

## Plan C

3 BEDROOM, 2.5 BATH 1,443 TO 1,483 SQ FT

The developer reserves the right to make changes, modifications or substitutions to the building design, specifications, and floor plans should they be necessary. Final floor plans may be mirror images of the floor plans shown. Square footage and room sizes are based on the preliminary survey measurements. Sizes are approximate and actual square footage may vary from the final survey and architectural drawings. E.&O.E.

# Plan C1

3 BEDROOM, 2.5 BATH 1,443 TO 1,483 SQ FT