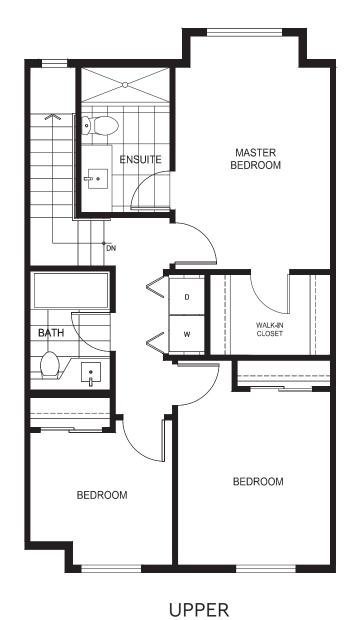

## Plan A1

3 BEDROOM & DEN, 2.5 BATH 1,373 TO 1,470 SQFT











## Plan A2

3 BEDROOM, 2.5 BATH 1,408 SQ FT





## Plan B

3 BEDROOM & DEN, 2.5 BATH 1,380 TO 1,441 SQ FT













# Plan B1

3 BEDROOM & DEN, 2.5 BATH 1,427 TO 1,441 SQ FT





## Plan C

3 BEDROOM, 2.5 BATH 1,443 TO 1,483 SQ FT



The developer reserves the right to make changes, modifications or substitutions to the building design, specifications, and floor plans should they be necessary. Final floor plans may be mirror images of the floor plans shown. Square footage and room sizes are based on the preliminary survey measurements. Sizes are approximate and actual square footage may vary from the final survey and architectural drawings. E.&O.E.





LOWER MAIN UPPER





# Plan C1

3 BEDROOM, 2.5 BATH 1,443 TO 1,483 SQ FT