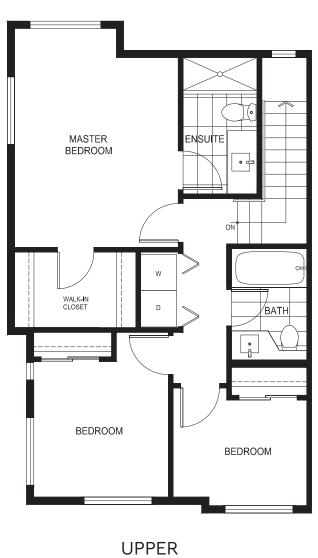

## Plan A1

3 BEDROOM & DEN, 2.5 BATH 1,373 TO 1,470 SQFT











## Plan A2

3 BEDROOM, 2.5 BATH 1,408 SQ FT





## Plan B

3 BEDROOM & DEN, 2.5 BATH 1,380 TO 1,441 SQ FT













# Plan B1

3 BEDROOM & DEN, 2.5 BATH 1,427 TO 1,441 SQ FT





## Plan C

3 BEDROOM, 2.5 BATH 1,443 TO 1,483 SQ FT



The developer reserves the right to make changes, modifications or substitutions to the building design, specifications, and floor plans should they be necessary. Final floor plans may be mirror images of the floor plans shown. Square footage and room sizes are based on the preliminary survey measurements. Sizes are approximate and actual square footage may vary from the final survey and architectural drawings. E.&O.E.





LOWER MAIN UPPER





# Plan C1

3 BEDROOM, 2.5 BATH 1,443 TO 1,483 SQ FT