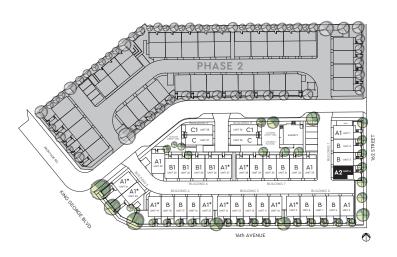

## Plan A1

3 BEDROOM & DEN, 2.5 BATH 1,373 TO 1,470 SQFT

## Plan A2

3 BEDROOM, 2.5 BATH 1,408 SQ FT

## Plan B

3 BEDROOM & DEN, 2.5 BATH 1,380 TO 1,441 SQ FT

# Plan B1

3 BEDROOM & DEN, 2.5 BATH 1,427 TO 1,441 SQ FT

## Plan C

3 BEDROOM, 2.5 BATH 1,443 TO 1,483 SQ FT

The developer reserves the right to make changes, modifications or substitutions to the building design, specifications, and floor plans should they be necessary. Final floor plans may be mirror images of the floor plans shown. Square footage and room sizes are based on the preliminary survey measurements. Sizes are approximate and actual square footage may vary from the final survey and architectural drawings. E.&O.E.

# Plan C1

3 BEDROOM, 2.5 BATH 1,443 TO 1,483 SQ FT