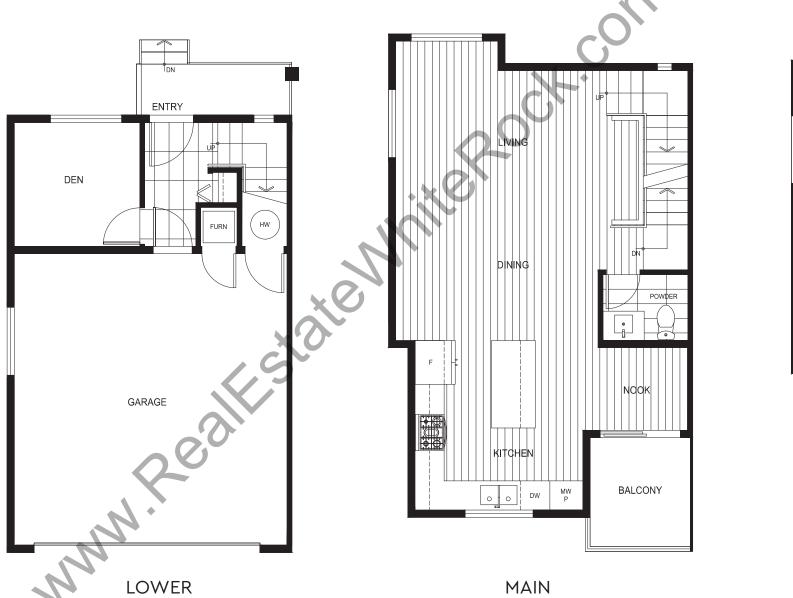

## Plan A1

3 BEDROOM & DEN, 2.5 BATH 1,373 TO 1,470 SQFT











## Plan A2

3 BEDROOM, 2.5 BATH 1,408 SQ FT





## Plan B

3 BEDROOM & DEN, 2.5 BATH 1,380 TO 1,441 SQ FT













# Plan B1

3 BEDROOM & DEN, 2.5 BATH 1,427 TO 1,441 SQ FT





## Plan C

3 BEDROOM, 2.5 BATH 1,443 TO 1,483 SQ FT



The developer reserves the right to make changes, modifications or substitutions to the building design, specifications, and floor plans should they be necessary. Final floor plans may be mirror images of the floor plans shown. Square footage and room sizes are based on the preliminary survey measurements. Sizes are approximate and actual square footage may vary from the final survey and architectural drawings. E.&O.E.





LOWER MAIN UPPER





# Plan C1

3 BEDROOM, 2.5 BATH 1,443 TO 1,483 SQ FT