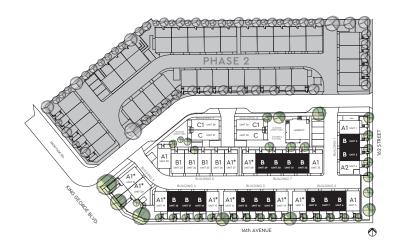

## Plan A1

3 BEDROOM & DEN, 2.5 BATH 1,373 TO 1,470 SQFT

## Plan A2

3 BEDROOM, 2.5 BATH 1,408 SQ FT

## Plan B

3 BEDROOM & DEN, 2.5 BATH 1,380 TO 1,441 SQ FT

# Plan B1

3 BEDROOM & DEN, 2.5 BATH 1,427 TO 1,441 SQ FT

## Plan C

3 BEDROOM, 2.5 BATH 1,443 TO 1,483 SQ FT

The developer reserves the right to make changes, modifications or substitutions to the building design, specifications, and floor plans should they be necessary. Final floor plans may be mirror images of the floor plans shown. Square footage and room sizes are based on the preliminary survey measurements. Sizes are approximate and actual square footage may vary from the final survey and architectural drawings. E.&O.E.

# Plan C1

3 BEDROOM, 2.5 BATH 1,443 TO 1,483 SQ FT