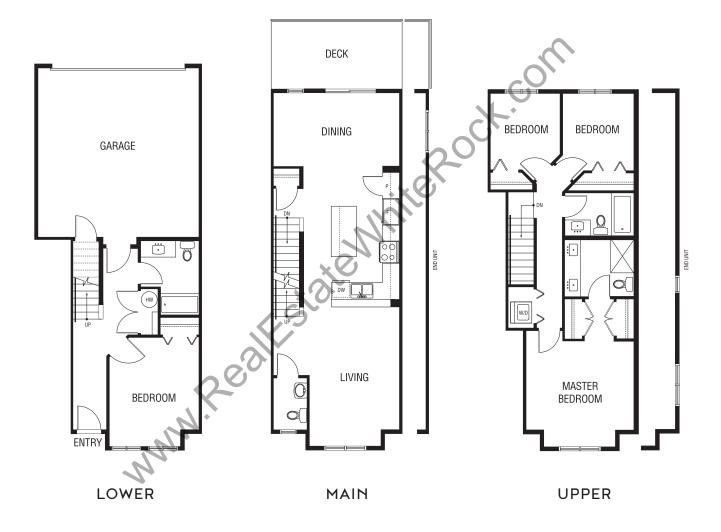

# PLAN F

1,711 - 1,731 SF

Traditional plan boasting gorgeous island kitchen, there is even a window over the sink, open to formal dining area. Barbeque deck properly located off the kitchen and dining areas. Bright and airy formal living room with convenient main floor powder room make entertaining a breeze. Fourth bedroom on lower level with convenient full bathroom, perfect for teenagers or grandparents. Spacious master suite with luxury walk-in closet. Dual ensuite sinks make getting ready together easier than ever.