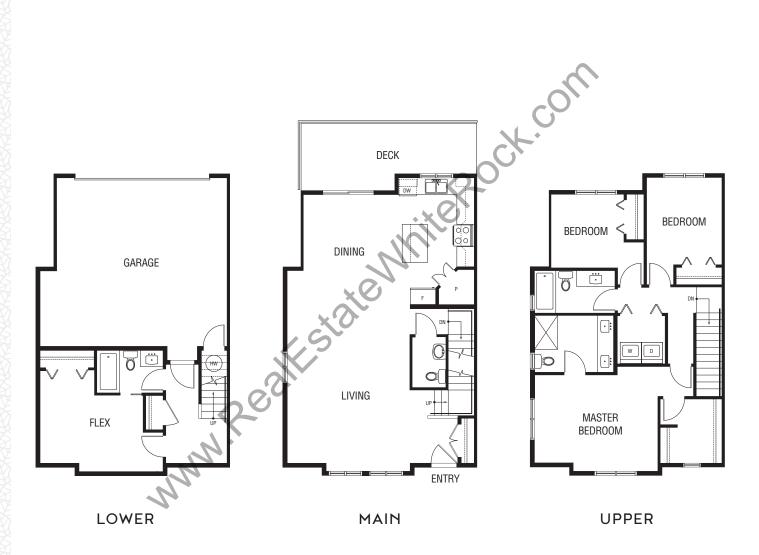

## PLAN G 3 BED + FLEX, 3.5 BATH

1,750 - 1,770 SF

Traditional plan boasting gorgeous island kitchen, there is even a window over the sink, open to formal dining area. Barbeque deck properly located off the kitchen and dining areas. Bright and airy formal living room with convenient main floor powder room make entertaining a breeze. Flex room on lower level with convenient full bathroom, perfect for teenagers or grandparents. Spacious master suite with luxury walk-in closet. Dual ensuite sinks make getting ready together easier than ever.