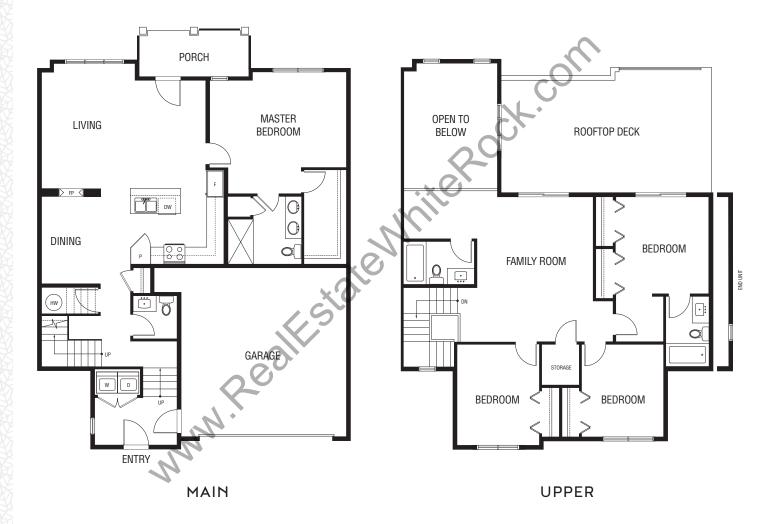

## PLAN P 4 BED, 3.5 BATH

2,177 - 2,250 SF

Unique bright and airy 2 level master on main home. Live on the main or on both levels featuring traditional layout with island kitchen and separate living and dining rooms. Upper level boasts 3 additional bedrooms, a family room and private roof deck. Perfect for family gatherings and entertaining.

NOTE: Units 1 and 7 have a different window/wall and deck or porch layouts than shown here. They also have a different main bathroom layout on the second floor and have additional dining and/or living area windows. Please review architectural detail if layout is material to your decision to purchase.