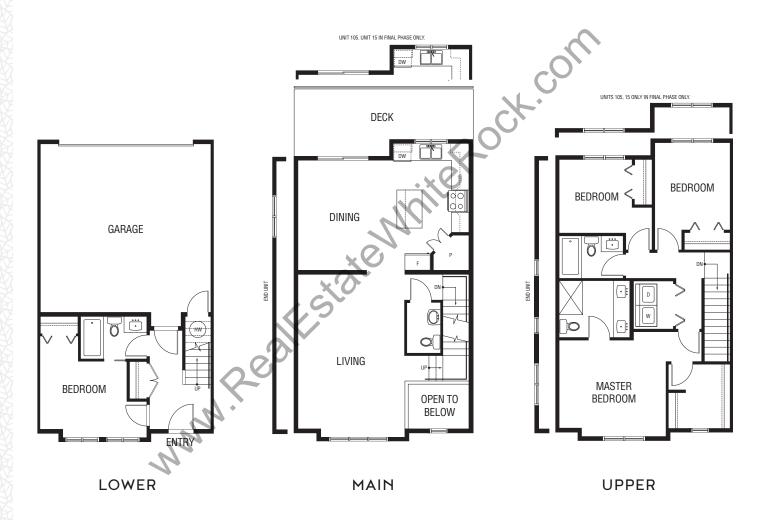

1,445 SF

Bright modern open layout with centre island kitchen perfect for entertaining. Large barbeque deck properly positioned off the dining area. Convenient main floor powder room. Spacious master suite with his & her closets and convenient dual ensuite sinks making getting ready together a breeze.

1,450 SF

Bright modern open layout with centre island kitchen perfect for entertaining. Large barbeque deck properly positioned off the dining area. Convenient main floor powder room. Spacious master suite with his & her closets and convenient dual ensuite sinks making getting ready together a breeze.