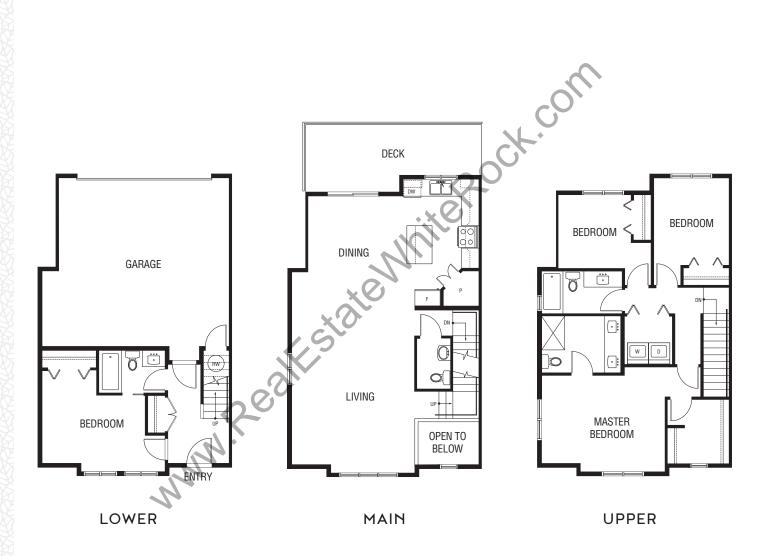

LOWER

4 BED, 3.5 BATH 1,703 – 1,721 SF Bright modern open layout with centre island kitchen perfect for entertaining. Large barbeque deck properly positioned off the dining area. Convenient main floor powder room. Fourth bedroom on lower level with convenient full bathroom, perfect for teenagers or grandparents. Spacious master suite with his & her closets and convenient dual ensuite sinks.

Bright modern open layout with centre island kitchen perfect for entertaining. Large barbeque deck properly positioned off the dining area. Convenient main floor powder room. Fourth bedroom on lower level with convenient full bathroom, perfect for teenagers or grandparents. Spacious master suite with his & her closets and convenient dual ensuite sinks.