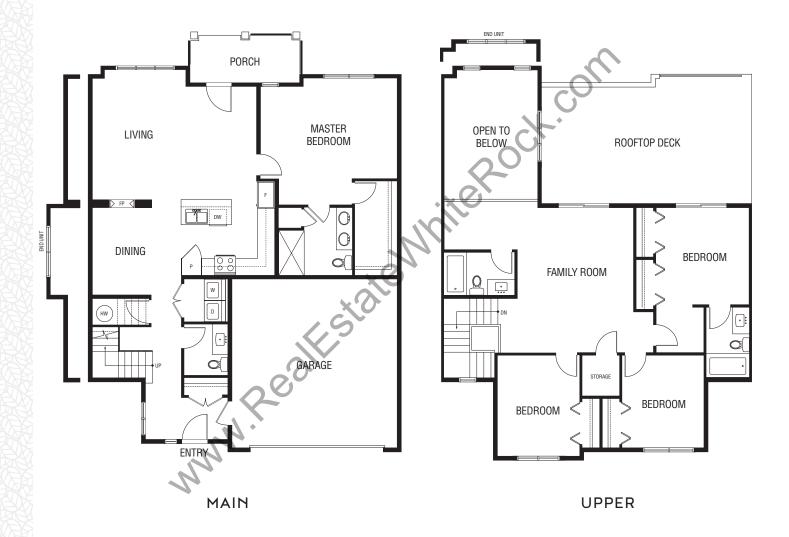

PLAN Q 4 BED, 3.5 BATH 2,185 - 2,240 SF Unique bright and airy 2 level master on main home. Live on the main or on both levels featuring traditional layout with island kitchen and separate living and dining rooms. Upper level boasts 3 additional bedrooms, a family room and private roof deck. Perfect for family gatherings and entertaining.

Note: Units 96 and 100 have a second sink in the main bathroom on second floor. Please review architectural detail if layout is material to your decision to purchase.