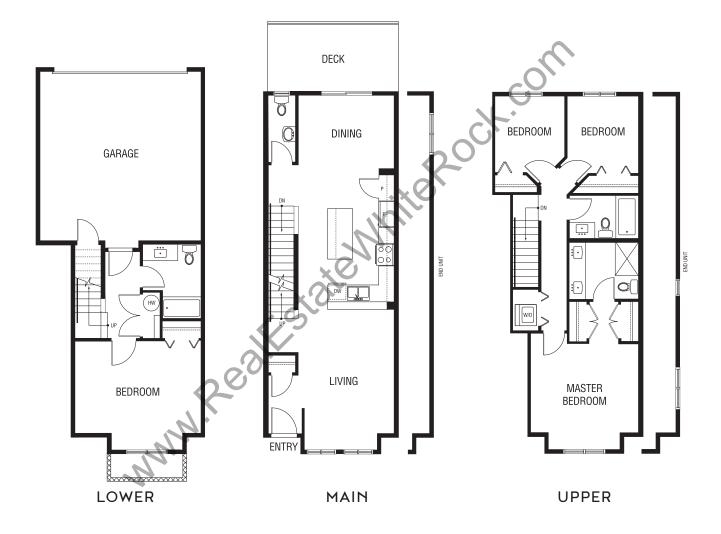

LOWER

4 BED, 3.5 BATH 1,703 – 1,721 SF Bright modern open layout with centre island kitchen perfect for entertaining. Large barbeque deck properly positioned off the dining area. Convenient main floor powder room. Fourth bedroom on lower level with convenient full bathroom, perfect for teenagers or grandparents. Spacious master suite with his & her closets and convenient dual ensuite sinks.

Bright modern open layout with centre island kitchen perfect for entertaining. Large barbeque deck properly positioned off the dining area. Convenient main floor powder room. Fourth bedroom on lower level with convenient full bathroom, perfect for teenagers or grandparents. Spacious master suite with his & her closets and convenient dual ensuite sinks.