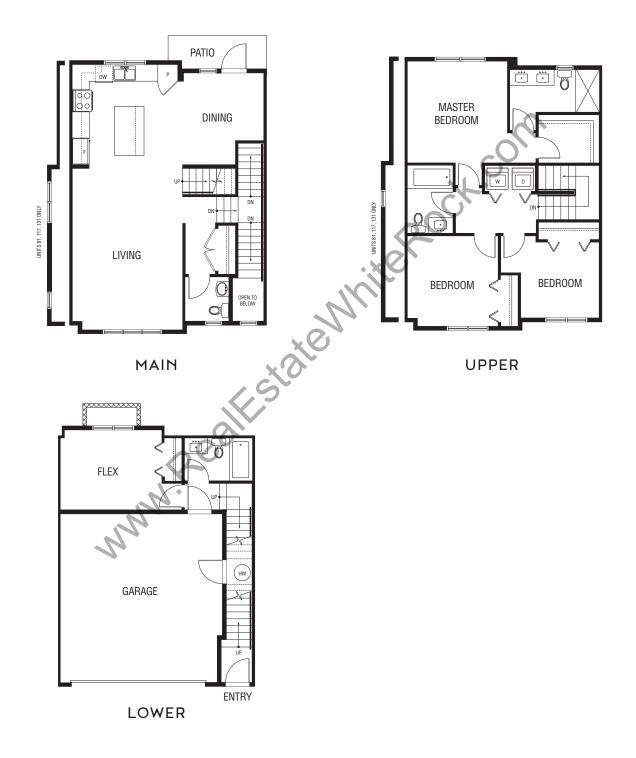

**PLAN** C 3 BED + DEN, 2.5 BATH 1.487 - 1.575 SF Traditional plan boasting gorgeous island kitchen, there is even a window over the sink, open to formal dining area. Barbeque deck properly located off the kitchen and dining areas. Bright and airy formal living room with convenient main floor powder room make entertaining a breeze. Spacious master suite with full walk-in closet. Dual ensuite sinks make getting ready together easier than ever.