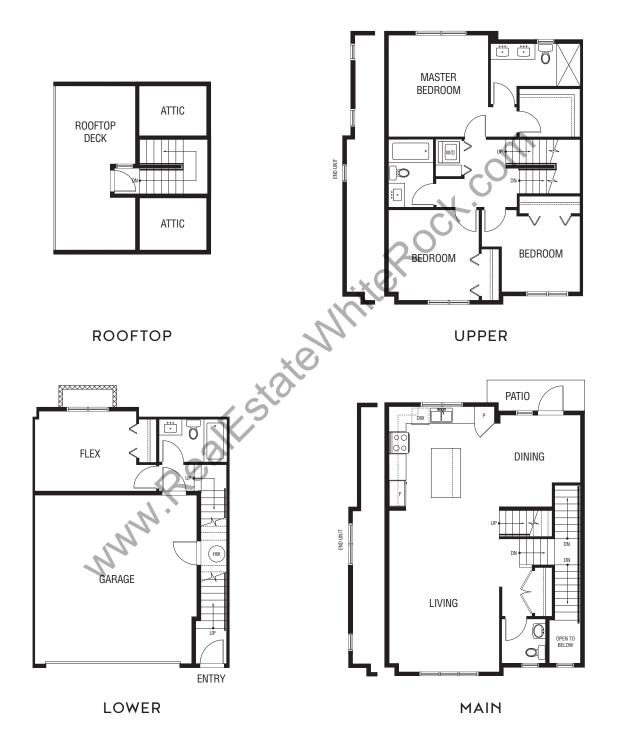

**PLAN O** 3 BED + FLEX, 3.5 BATH 1.875 - 1.925 SF Bright open modern plan boasting gorgeous island kitchen, there is even a window over the sink. Convenient main floor powder room make entertaining a breeze. Flex room on lower level with convenient full bathroom, perfect for, home office, teenagers or grandparents. Spacious master suite with full walk-in closet. Dual ensuite sinks make getting ready together easier than ever. Exquisite rooftop deck for additional outdoor enjoyment.