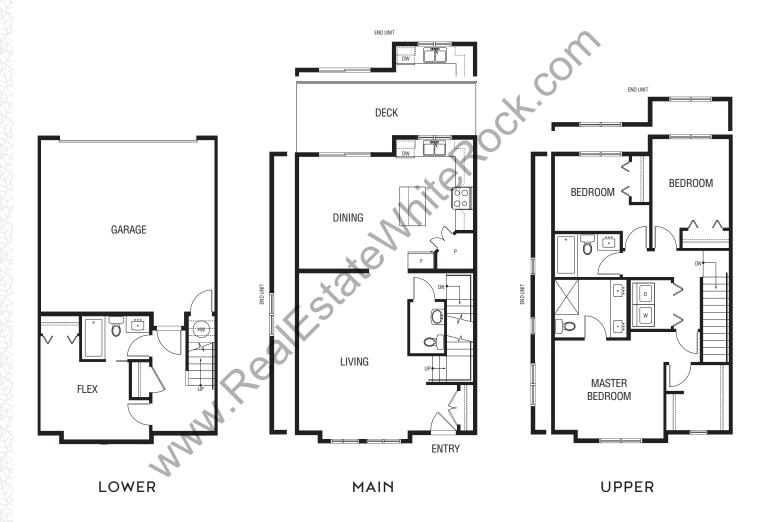

## PLAN G 3 BED + FLEX, 3.5 BATH

1,750 - 1,770 SF

Traditional plan boasting gorgeous island kitchen, there is even a window over the sink, open to formal dining area. Barbeque deck properly located off the kitchen and dining areas. Bright and airy formal living room with convenient main floor powder room make entertaining a breeze. Flex room on lower level with convenient full bathroom, perfect for teenagers or grandparents. Spacious master suite with luxury walk-in closet. Dual ensuite sinks make getting ready together easier than ever.

#### **PLAN H** 3 BED + FLEX, 3.5 BATH 1.781 - 1.832 SF

Bright open modern plan boasting gorgeous island kitchen, there is even a window over the sink. Barbeque deck properly located off the kitchen and dining areas. Convenient main floor powder room make entertaining a breeze. Flex room on lower level with convenient full bathroom, perfect for, home office, teenagers or grandparents. Spacious master suite with full walk-in closet. Dual ensuite sinks make getting ready together easier than ever.

PLAN J 3 BED + FLEX, 3.5 BATH 1,795 - 1,845 SF Bright open modern plan boasting gorgeous island kitchen, there is even a window over the sink. Barbeque deck properly located off the kitchen and dining areas. Convenient main floor powder room make entertaining a breeze. Flex room on lower level with convenient full bathroom, perfect for, home office, teenagers or grandparents. Spacious master suite with full walk-in closet. Dual ensuite sinks make getting ready together easier than ever.