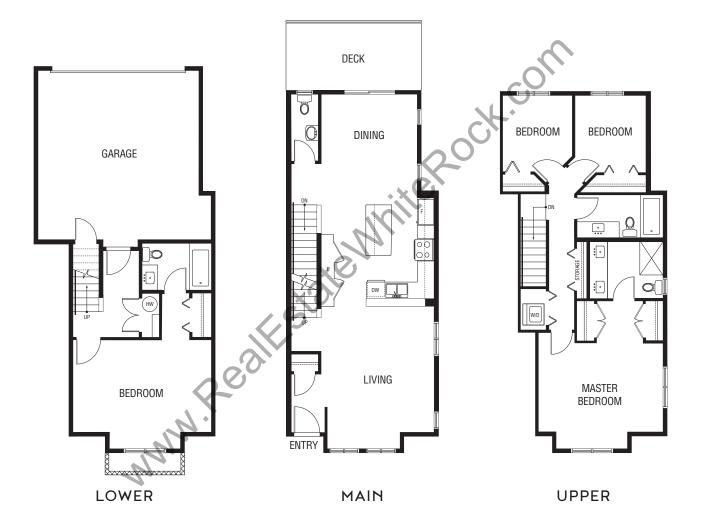

LOWER

4 BED, 3.5 BATH 1,703 – 1,721 SF Bright modern open layout with centre island kitchen perfect for entertaining. Large barbeque deck properly positioned off the dining area. Convenient main floor powder room. Fourth bedroom on lower level with convenient full bathroom, perfect for teenagers or grandparents. Spacious master suite with his & her closets and convenient dual ensuite sinks.

Bright modern open layout with centre island kitchen perfect for entertaining. Large barbeque deck properly positioned off the dining area. Convenient main floor powder room. Fourth bedroom on lower level with convenient full bathroom, perfect for teenagers or grandparents. Spacious master suite with his & her closets and convenient dual ensuite sinks.