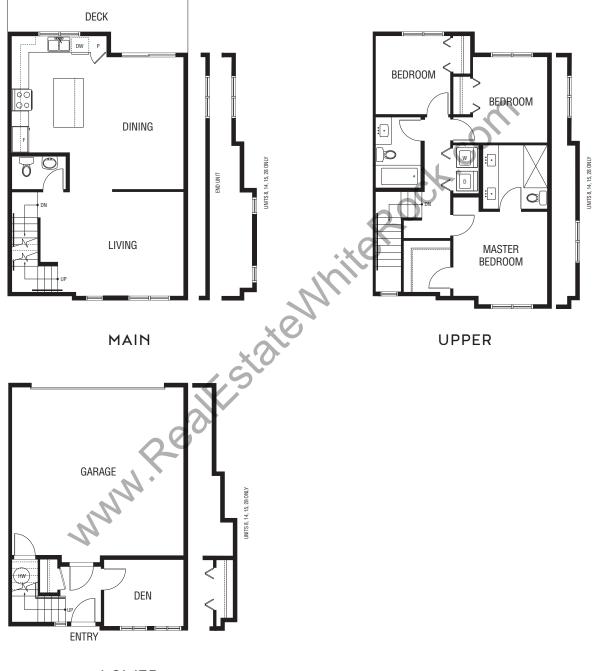

**PLAN** C 3 BED + DEN, 2.5 BATH 1.487 - 1.575 SF Traditional plan boasting gorgeous island kitchen, there is even a window over the sink, open to formal dining area. Barbeque deck properly located off the kitchen and dining areas. Bright and airy formal living room with convenient main floor powder room make entertaining a breeze. Spacious master suite with full walk-in closet. Dual ensuite sinks make getting ready together easier than ever.