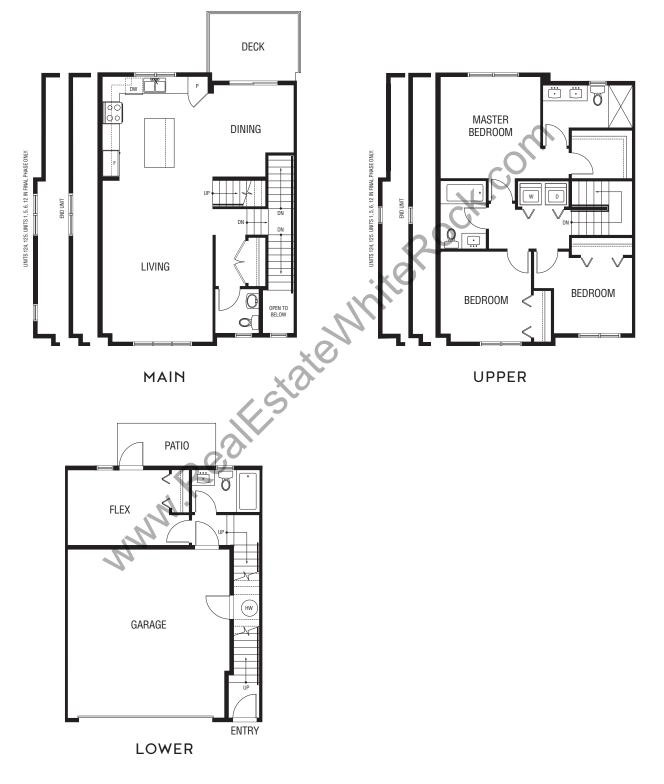

PLAN K 4 BED, 3.5 BATH

1,849 SF

Bright modern open layout with island kitchen featuring walk-in pantry, perfect for entertaining. Large barbeque deck properly positioned off the dining area. Convenient main floor powder room. Fourth bedroom on lower level with convenient full bathroom, perfect for teenagers or grandparents. Spacious master suite with luxury walk-in closet and convenient dual ensuite sinks.

Bright modern open layout with island kitchen perfect for entertaining. Large barbeque deck properly positioned off the dining area. Convenient main floor powder room. Fourth bedroom on lower level with convenient full bathroom, perfect for teenagers or grandparents. Spacious master suite with his & her closets and convenient dual ensuite sinks.

### PLAN M 3 BED + FLEX, 3.5 BATH

1,887 SF

Bright modern open layout with island kitchen featuring walk-in pantry, perfect for entertaining. Large barbeque deck properly positioned off the dining area. Convenient main floor powder room. Flex room on lower level with convenient full bathroom, perfect for teenagers or grandparents. Spacious master suite with luxury walk-in closet and convenient dual ensuite sinks.