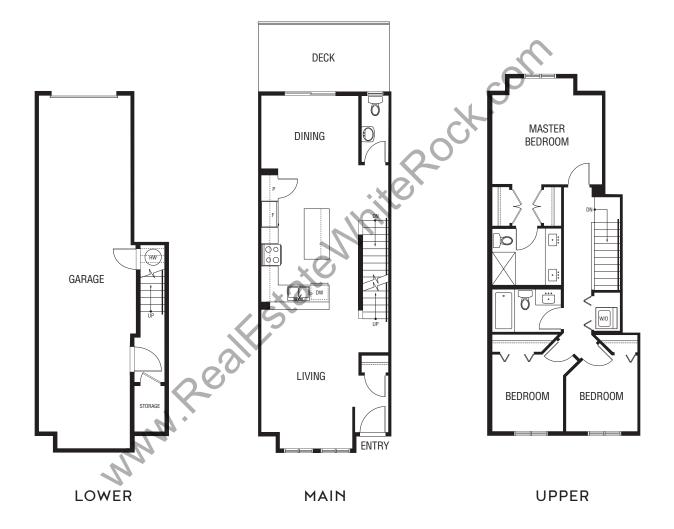

PLAN K 4 BED, 3.5 BATH

1,849 SF

Bright modern open layout with island kitchen featuring walk-in pantry, perfect for entertaining. Large barbeque deck properly positioned off the dining area. Convenient main floor powder room. Fourth bedroom on lower level with convenient full bathroom, perfect for teenagers or grandparents. Spacious master suite with luxury walk-in closet and convenient dual ensuite sinks.

Bright modern open layout with island kitchen perfect for entertaining. Large barbeque deck properly positioned off the dining area. Convenient main floor powder room. Fourth bedroom on lower level with convenient full bathroom, perfect for teenagers or grandparents. Spacious master suite with his & her closets and convenient dual ensuite sinks.