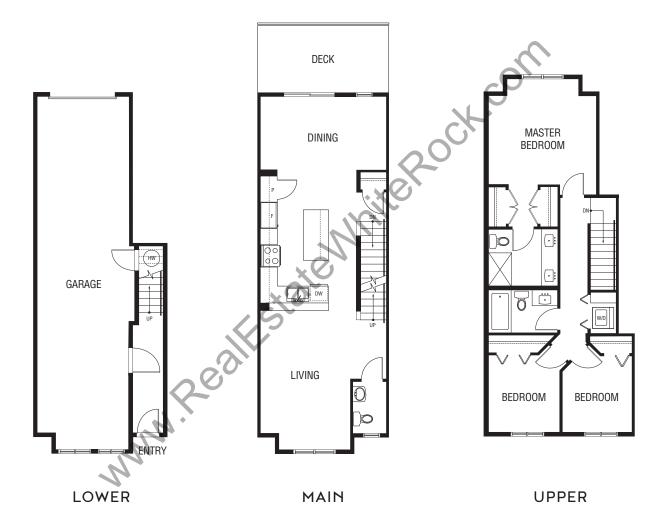

LOWER

4 BED, 3.5 BATH 1,703 – 1,721 SF Bright modern open layout with centre island kitchen perfect for entertaining. Large barbeque deck properly positioned off the dining area. Convenient main floor powder room. Fourth bedroom on lower level with convenient full bathroom, perfect for teenagers or grandparents. Spacious master suite with his & her closets and convenient dual ensuite sinks.

Bright modern open layout with centre island kitchen perfect for entertaining. Large barbeque deck properly positioned off the dining area. Convenient main floor powder room. Fourth bedroom on lower level with convenient full bathroom, perfect for teenagers or grandparents. Spacious master suite with his & her closets and convenient dual ensuite sinks.