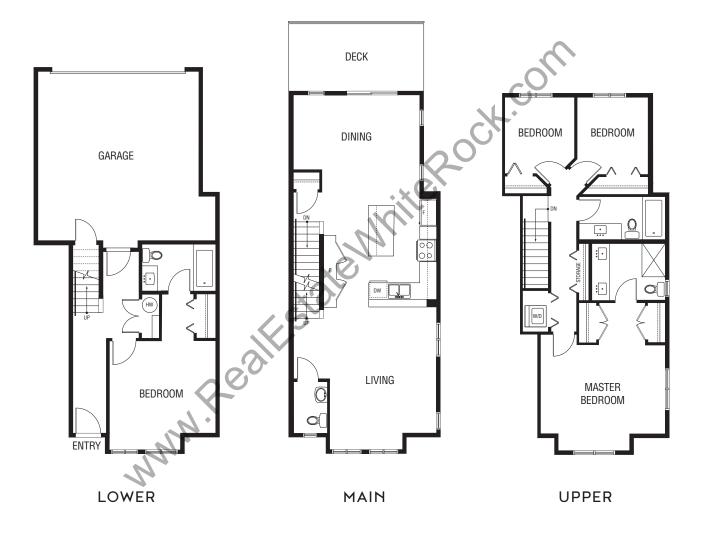

PLAN K 4 BED, 3.5 BATH

1,849 SF

Bright modern open layout with island kitchen featuring walk-in pantry, perfect for entertaining. Large barbeque deck properly positioned off the dining area. Convenient main floor powder room. Fourth bedroom on lower level with convenient full bathroom, perfect for teenagers or grandparents. Spacious master suite with luxury walk-in closet and convenient dual ensuite sinks.

Bright modern open layout with island kitchen perfect for entertaining. Large barbeque deck properly positioned off the dining area. Convenient main floor powder room. Fourth bedroom on lower level with convenient full bathroom, perfect for teenagers or grandparents. Spacious master suite with his & her closets and convenient dual ensuite sinks.