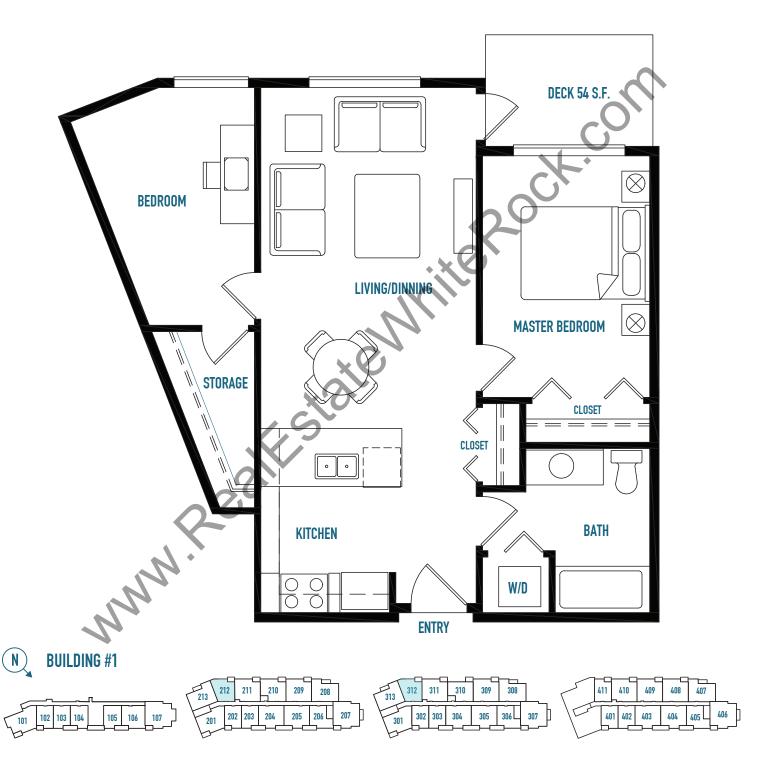

EDROOM + DEN 668 S.F.





# UNIT C6 1 BEDROOM + DEN 702 S.F.





# UNIT D 1 BEDROOM 601 S.F.







# UNIT D2 1 BEDROOM 609 S.F.



N BUILDING #1

213 212 211 210 209 208 313 312 311 310 309 308 411 410 409 408 407

201 202 203 204 205 206 207 301 302 303 304 305 306 307 401 402 403 404 405 406



# UNIT D3 1 BED + DEN 751 S.F.





# UNIT E2 2 BEDROOM 942 S.F.



The developer reserves the right to modify plans, specifications, room size, square footage, features and prices as deemed necesary without notification. All dimensions and sizes are approximate. This is not an offering for sale. Any such offering may only be made with the applicable disclosure statement and agreement of purchase and sale. E&OE.

306

303

203

402



# UNIT E6 2 BEDROOM 942 S.F.





# UNIT D3 2 BED 751 S.F.