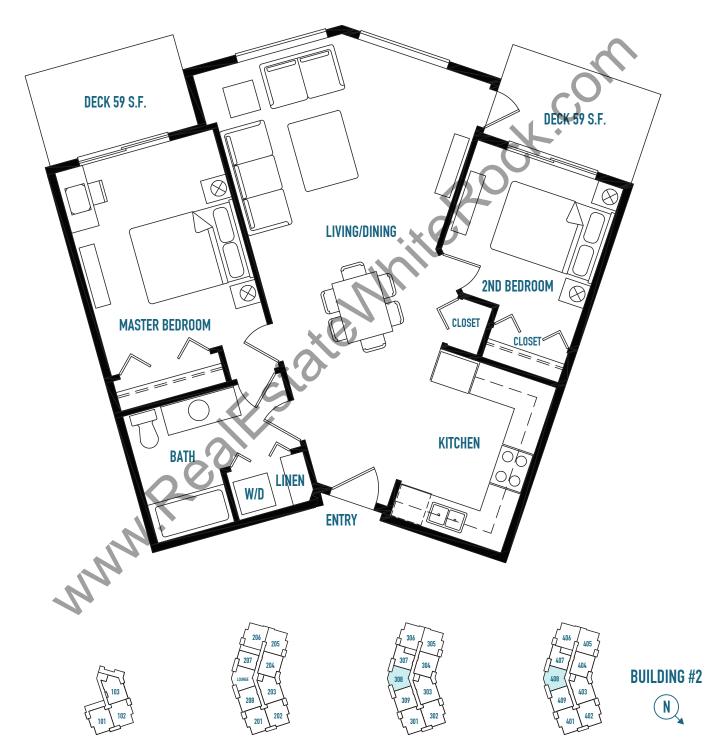

# UNIT E2 2 BEDROOM 942 S.F.

The developer reserves the right to modify plans, specifications, room size, square footage, features and prices as deemed necesary without notification. All dimensions and sizes are approximate. This is not an offering for sale. Any such offering may only be made with the applicable disclosure statement and agreement of purchase and sale. E&OE.

# UNIT E6 2 BEDROOM 942 S.F.