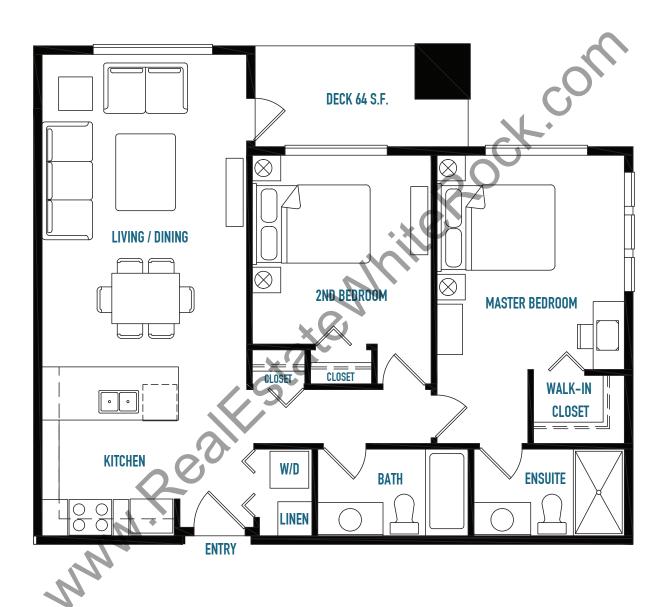

# UNIT E2 2 BEDROOM 942 S.F.

The developer reserves the right to modify plans, specifications, room size, square footage, features and prices as deemed necesary without notification. All dimensions and sizes are approximate. This is not an offering for sale. Any such offering may only be made with the applicable disclosure statement and agreement of purchase and sale. E&OE.

# UNIT E6 2 BEDROOM 942 S.F.