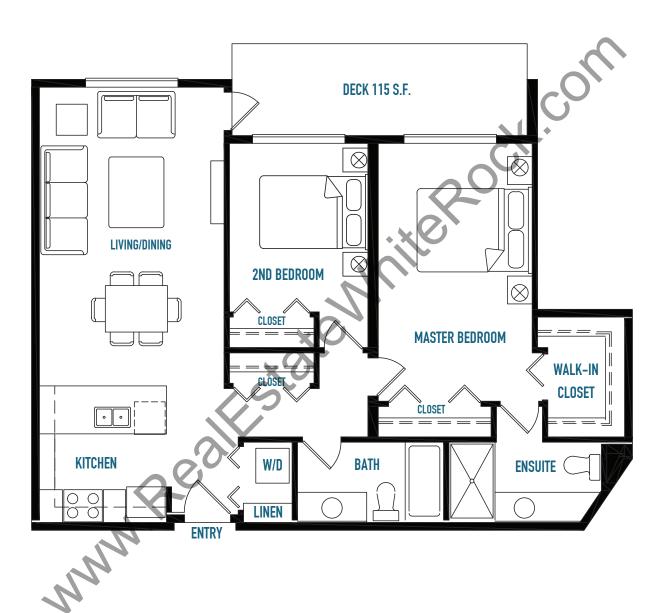

# UNIT A1 2 BEDROOM 1087 S.F.

# UNIT A1-ALT 2 BEDROOM 1088 S.F.

The developer reserves the right to modify plans, specifications, room size, square footage, features and prices as deemed necesary without notification. All dimensions and sizes are approximate. This is not an offering for sale. Any such offering may only be made with the applicable disclosure statement and agreement of purchase and sale. E&OE.