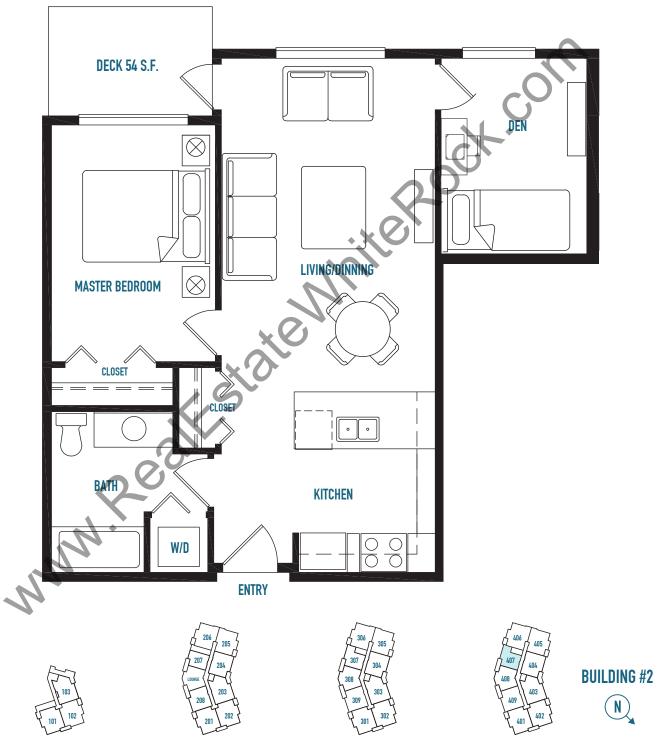

# UNIT C2 1 BEDROOM + DEN 675 S.F.

# UNIT C3 1 BEDROOM + DEN 709 S.F.

# UNIT C4 1 BEDROOM + DEN 710 S.F.

# UNIT C5 1 BEDROOM + DEN 668 S.F.

# UNIT C6 1 BEDROOM + DEN 702 S.F.