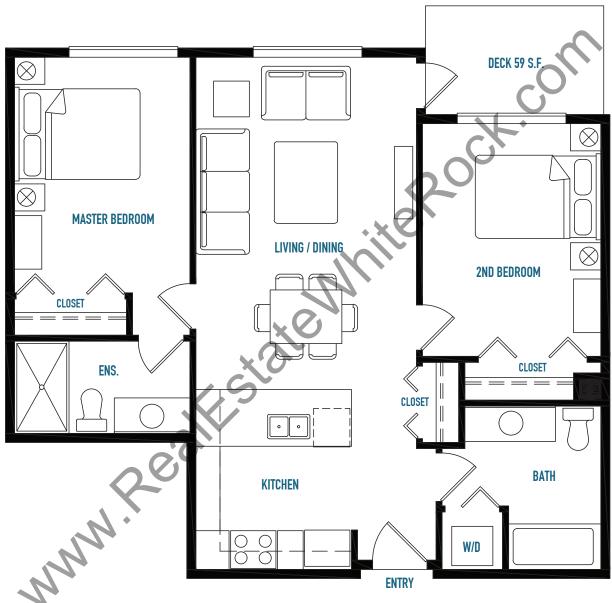

# UNIT A1 2 BEDROOM 1087 S.F.







# UNIT A1-ALT 2 BEDROOM 1088 S.F.



The developer reserves the right to modify plans, specifications, room size, square footage, features and prices as deemed necesary without notification. All dimensions and sizes are approximate. This is not an offering for sale. Any such offering may only be made with the applicable disclosure statement and agreement of purchase and sale. E&OE.

302

102 103 104

202 203

402

405 L



# UNIT B 2 BEDROOM 920 S.F.





# UNIT B1 2 BEDROOM 853 S.F.







# UNIT B2 2 BEDROOM 927 S.F.







# UNIT B3 2 BEDROOM 890 S.F.







# UNIT B4 2 BEDROOM 974 S.F.





# UNIT B5 2 BEDROOM 998 S.F.





# UNIT B6 2 BEDROOM 890 S.F.







# UNIT B7 2 BEDROOM 992 S.F.





# UNIT B8 2 BEDROOM 870 S.F.





# UNIT B9 2 BEDROOM 957 S.F.











**BUILDING #2** 





# UNIT B10 2 BEDROOM 901 S.F.







# UNIT C2 1 BEDROOM + DEN 675 S.F.





# UNIT C3 1 BEDROOM + DEN 709 S.F.





# UNIT C4 1 BEDROOM + DEN 710 S.F.





# UNIT C5 1 BEDROOM + DEN 668 S.F.





# UNIT C6 1 BEDROOM + DEN 702 S.F.





# UNIT D 1 BEDROOM 601 S.F.







# UNIT D2 1 BEDROOM 609 S.F.



N BUILDING #1

213 212 211 210 209 208 313 312 311 310 309 308 411 410 409 408 407

201 202 203 204 205 206 207 301 302 303 304 305 306 307 401 402 403 404 405 406



# UNIT D3 1 BED +