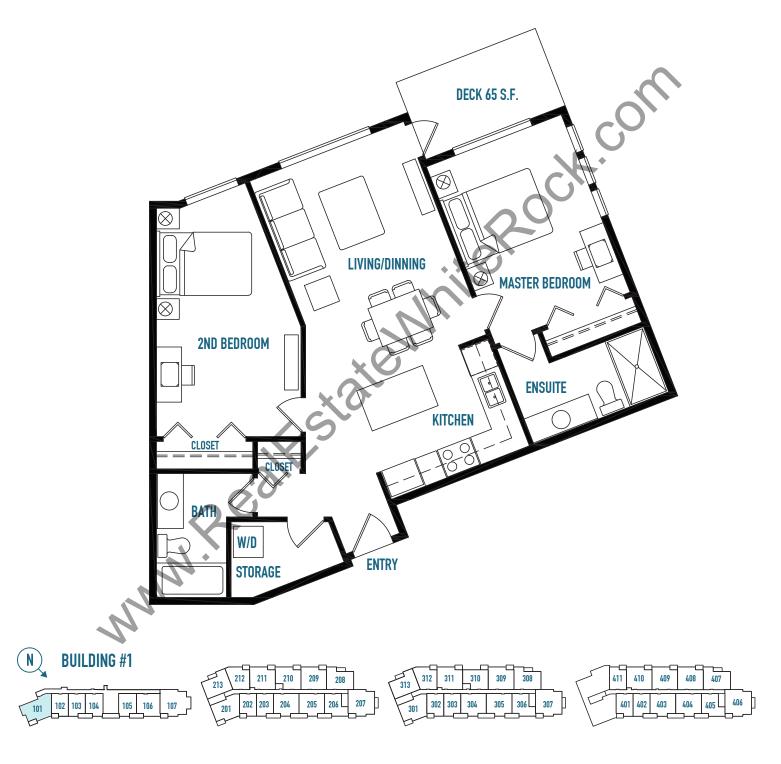

EN 710 S.F.





# UNIT C5 1 BEDROOM + DEN 668 S.F.





# UNIT C6 1 BEDROOM + DEN 702 S.F.





# UNIT D 1 BEDROOM 601 S.F.







# UNIT D2 1 BEDROOM 609 S.F.



N BUILDING #1

213 212 211 210 209 208 313 312 311 310 309 308 411 410 409 408 407

201 202 203 204 205 206 207 301 302 303 304 305 306 307 401 402 403 404 405 406



# UNIT D3 1 BED + DEN 751 S.F.





# UNIT E2 2 BEDROOM 942 S.F.



The developer reserves the right to modify plans, specifications, room size, square footage, features and prices as deemed necesary without notification. All dimensions and sizes are approximate. This is not an offering for sale. Any such offering may only be made with the applicable disclosure statement and agreement of purchase and sale. E&OE.

306

303

203

402



# UNIT E6 2 BEDROOM 942 S.F.





# UNIT D3 2 BED 751 S.F.