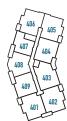

# UNIT D2 1 BEDROOM 609 S.F.

N BUILDING #1

213 212 211 210 209 208 313 312 311 310 309 308 411 410 409 408 407

201 202 203 204 205 206 207 301 302 303 304 305 306 307 401 402 403 404 405 406