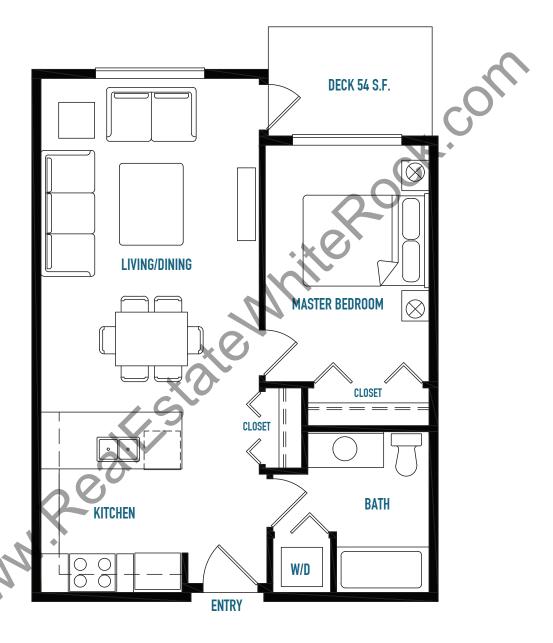

# UNIT D 1 BEDROOM 601 S.F.

# UNIT D2 1 BEDROOM 609 S.F.

N BUILDING #1

213 212 211 210 209 208 313 312 311 310 309 308 411 410 409 408 407

201 202 203 204 205 206 207 301 302 303 304 305 306 307 401 402 403 404 405 406