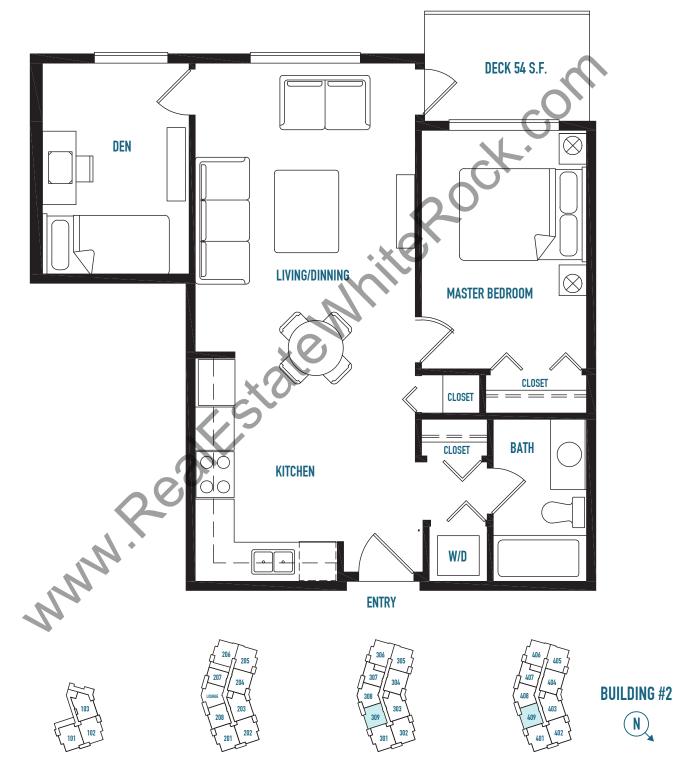

# UNIT C2 1 BEDROOM + DEN 675 S.F.

# UNIT C3 1 BEDROOM + DEN 709 S.F.

# UNIT C4 1 BEDROOM + DEN 710 S.F.

# UNIT C5 1 BEDROOM + DEN 668 S.F.

# UNIT C6 1 BEDROOM + DEN 702 S.F.