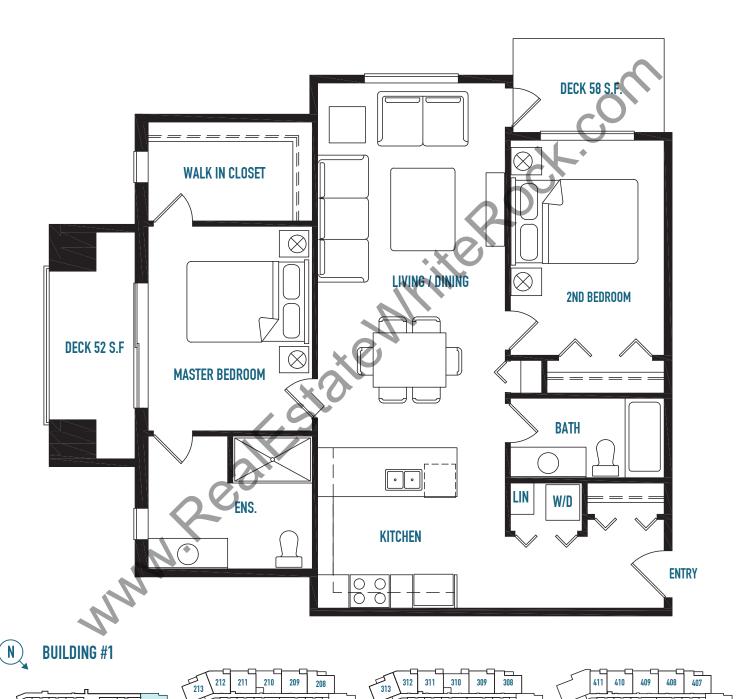

# UNIT A1 2 BEDROOM 1087 S.F.

# UNIT A1-ALT 2 BEDROOM 1088 S.F.

The developer reserves the right to modify plans, specifications, room size, square footage, features and prices as deemed necesary without notification. All dimensions and sizes are approximate. This is not an offering for sale. Any such offering may only be made with the applicable disclosure statement and agreement of purchase and sale. E&OE.