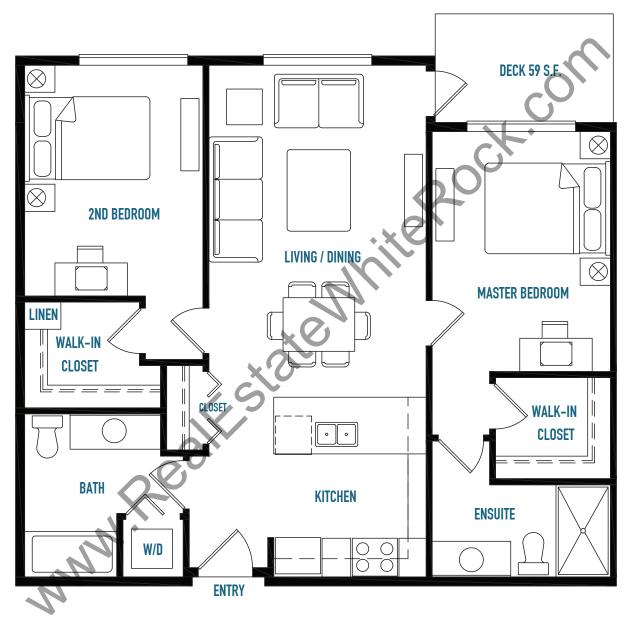

# UNIT A1 2 BEDROOM 1087 S.F.







# UNIT A1-ALT 2 BEDROOM 1088 S.F.



The developer reserves the right to modify plans, specifications, room size, square footage, features and prices as deemed necesary without notification. All dimensions and sizes are approximate. This is not an offering for sale. Any such offering may only be made with the applicable disclosure statement and agreement of purchase and sale. E&OE.

302

102 103 104

202 203

402

405 L



# UNIT B 2 BEDROOM 920 S.F.





# UNIT B1 2 BEDROOM 853 S.F.







# UNIT B2 2 BEDROOM 927 S.F.







# UNIT B3 2 BEDROOM 890 S.F.







# UNIT B4 2 BEDROOM 974 S.F.





# UNIT B5 2 BEDROOM 998 S.F.





# UNIT B6 2 BEDROOM 890 S.F.







# UNIT B7 2 BEDROOM 992 S.F.





# UNIT B8 2 BEDROOM 870 S.F.





# UNIT B9 2 BEDROOM 957 S.F.











**BUILDING #2** 





# UNIT B10 2 BEDROOM 901 S.F.







# UNIT C2 1 BEDROOM + DEN 675 S.F.





# UNIT C3 1 BEDROOM + DEN 709 S.F.





# UNIT C4 1 BEDROOM + DEN 710 S.F.





# UNIT C5 1 BEDROOM + DEN 668 S.F.





# UNIT C6 1 BEDROOM + DEN 702 S.F.





# UNIT D 1 BEDROOM 601 S.F.







# UNIT D2 1 BEDROOM 609 S.F.



N BUILDING #1

213 212 211 210 209 208 313 312 311 310 309 308 411 410 409 408 407

201 202 203 204 205 206 207 301 302 303 304 305 306 307 401 402 403 404 405 406



# UNIT D3 1 BED + DEN 751 S.F.





# UNIT E2 2 BEDRO