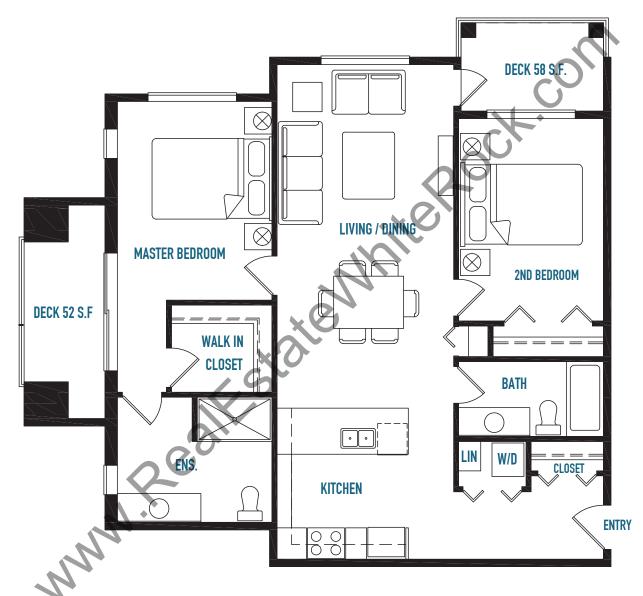

# UNIT A1 2 BEDROOM 1087 S.F.







# UNIT A1-ALT 2 BEDROOM 1088 S.F.



The developer reserves the right to modify plans, specifications, room size, square footage, features and prices as deemed necesary without notification. All dimensions and sizes are approximate. This is not an offering for sale. Any such offering may only be made with the applicable disclosure statement and agreement of purchase and sale. E&OE.

302

102 103 104

202 203

402

405 L



# UNIT B 2 BEDROOM 920 S.F.





# UNIT B1 2 BEDROOM 853 S.F.







# UNIT B2 2 BEDROOM 927 S.F.







# UNIT B3 2 BEDROOM 890 S.F.







# UNIT B4 2 BEDROOM 974 S.F.





# UNIT B5 2 BEDROOM 998 S.F.





# UNIT B6 2 BEDROOM 890 S.F.







# UNIT B7 2 BEDROOM 992 S.F.





# UNIT B8 2 BEDROOM 870 S.F.





# UNIT B9 2 BEDROOM 957 S.F.











**BUILDING #2*