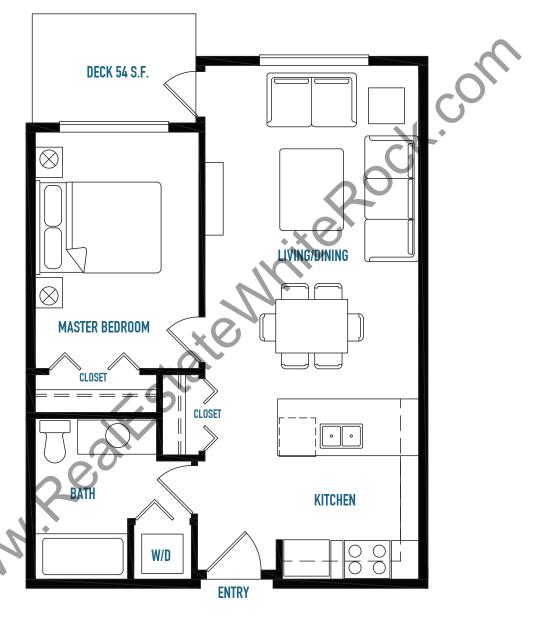

# UNIT D 1 BEDROOM 601 S.F.

# UNIT D2 1 BEDROOM 609 S.F.

N BUILDING #1

213 212 211 210 209 208 313 312 311 310 309 308 411 410 409 408 407

201 202 203 204 205 206 207 301 302 303 304 305 306 307 401 402 403 404 405 406

# UNIT D3 1 BED + DEN 751 S.F.