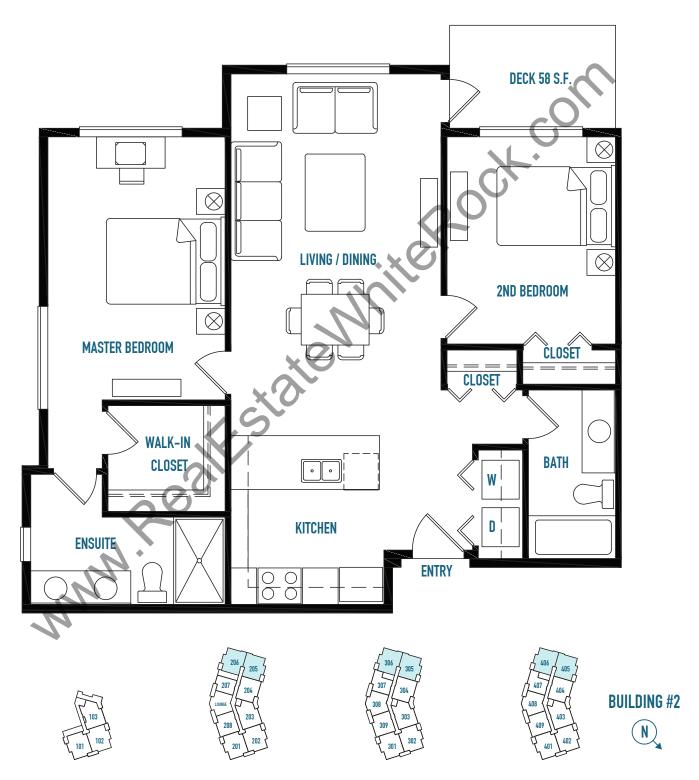

# UNIT A1 2 BEDROOM 1087 S.F.







# UNIT A1-ALT 2 BEDROOM 1088 S.F.



The developer reserves the right to modify plans, specifications, room size, square footage, features and prices as deemed necesary without notification. All dimensions and sizes are approximate. This is not an offering for sale. Any such offering may only be made with the applicable disclosure statement and agreement of purchase and sale. E&OE.

302

102 103 104

202 203

402

405 L



# UNIT B 2 BEDROOM 920 S.F.





# UNIT B1 2 BEDROOM 853 S.F.







# UNIT B2 2 BEDROOM 927 S.F.







# UNIT B3 2 BEDROOM 890 S.F.







# UNIT B4 2 BEDROOM 974 S.F.





# UNIT B5 2 BEDROOM 998 S.F.





# UNIT B6 2 BEDROOM 890 S.F.







# UNIT B7 2 BEDROOM 992 S.F.





# UNIT B8 2 BEDROOM 870 S.F.





# UNIT B9 2 BEDROOM 957 S.F.











**BUILDING #2** 





# UNIT B10 2 BEDROOM 901 S.F.







# UNIT C2 1 BEDROOM + DEN 675 S.F.





# UNIT C3 1 BEDROOM + DEN 709 S.F.





# UNIT C4 1 BEDROOM + DEN 710 S.F.





# UNIT C5 1 BEDROOM + DEN 668 S.F.





# UNIT C6 1 BEDROOM + DEN 702 S.F.





# UNIT D 1 BEDROOM 601 S.F.







# UNIT D2 1 BEDROOM 609 S.F.



N BUILDING #1

213 212 211 210 209 208 313 312 311 310 309 308 411 410 409 408 407

201 202 203 204 205 206 207 301 302 303 304 305 306 307 401 402 403 404 405 406



# UNIT D3 1 BED + DEN 751 S.F.





# UNIT E2 2 BEDROOM 942 S.F.



The developer reserves the right to modify plans, specifi