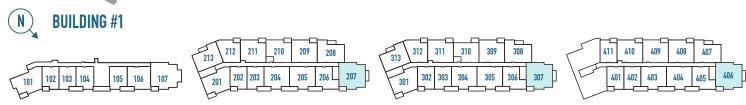

# UNIT A1 2 BEDROOM 1087 S.F.

# UNIT D2 1 BEDROOM 609 S.F.

N BUILDING #1

213 212 211 210 209 208 313 312 311 310 309 308 411 410 409 408 407

201 202 203 204 205 206 207 301 302 303 304 305 306 307 401 402 403 404 405 406