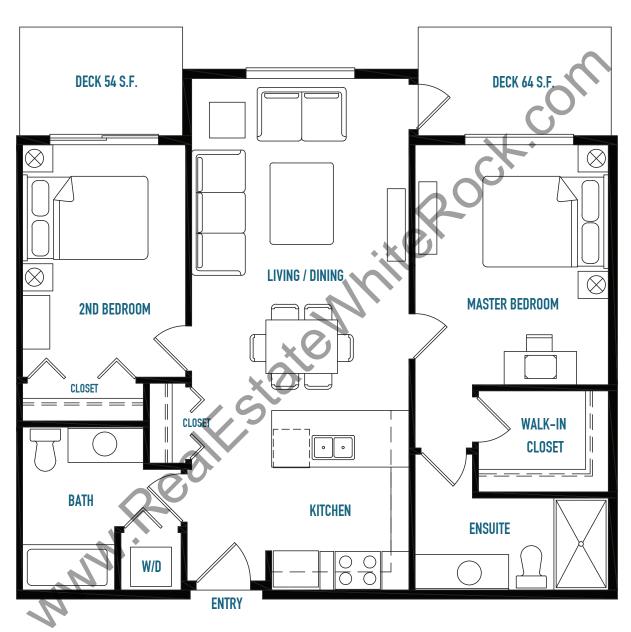

# UNIT E2 2 BEDROOM 942 S.F.

The developer reserves the right to modify plans, specifications, room size, square footage, features and prices as deemed necesary without notification. All dimensions and sizes are approximate. This is not an offering for sale. Any such offering may only be made with the applicable disclosure statement and agreement of purchase and sale. E&OE.

# UNIT E6 2 BEDROOM 942 S.F.