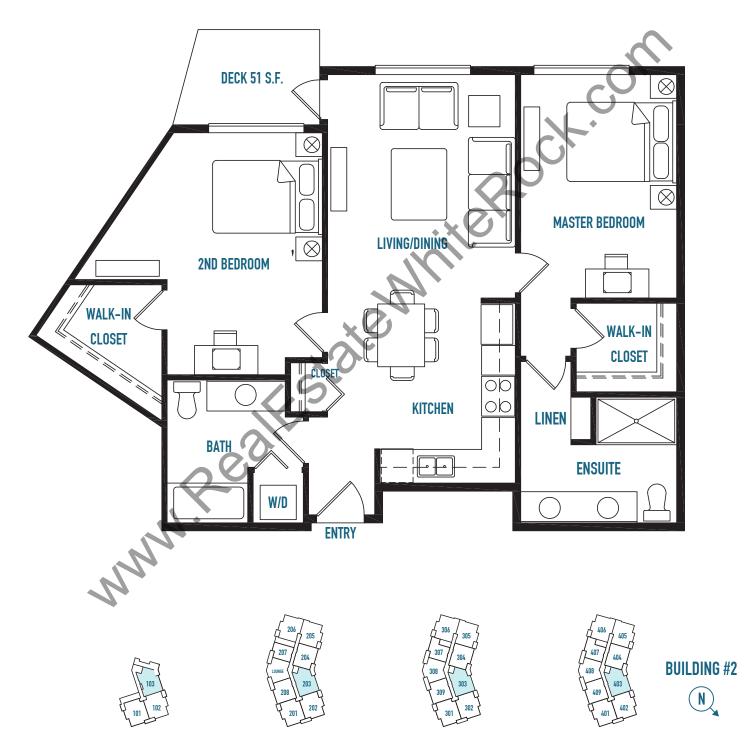

# UNIT B 2 BEDROOM 920 S.F.

# UNIT B1 2 BEDROOM 853 S.F.

# UNIT B2 2 BEDROOM 927 S.F.

# UNIT B3 2 BEDROOM 890 S.F.

# UNIT B4 2 BEDROOM 974 S.F.

# UNIT B5 2 BEDROOM 998 S.F.

# UNIT B6 2 BEDROOM 890 S.F.

# UNIT B7 2 BEDROOM 992 S.F.

# UNIT B8 2 BEDROOM 870 S.F.

# UNIT B9 2 BEDROOM 957 S.F.

**BUILDING #2** 

# UNIT B10 2 BEDROOM 901 S.F.