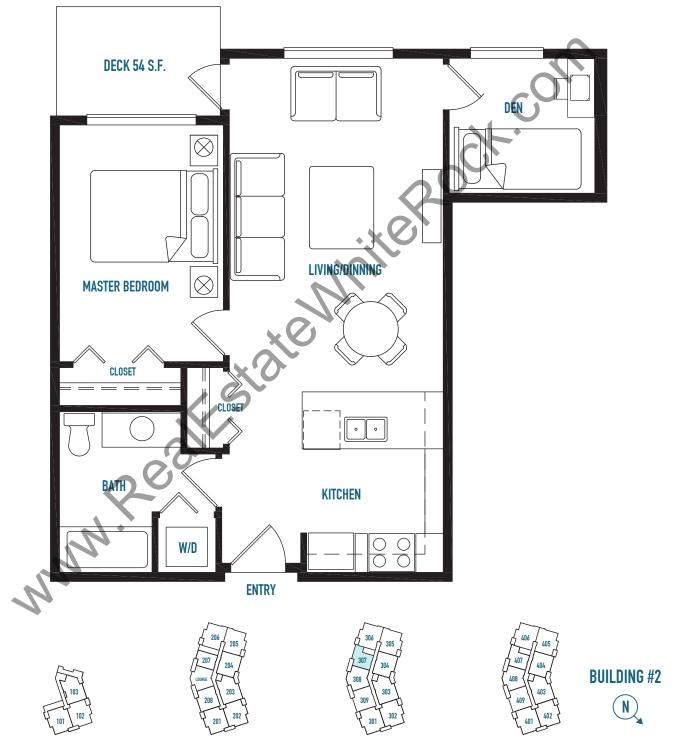

# UNIT C2 1 BEDROOM + DEN 675 S.F.

# UNIT C3 1 BEDROOM + DEN 709 S.F.

# UNIT C4 1 BEDROOM + DEN 710 S.F.

# UNIT C5 1 BEDROOM + DEN 668 S.F.

# UNIT C6 1 BEDROOM + DEN 702 S.F.