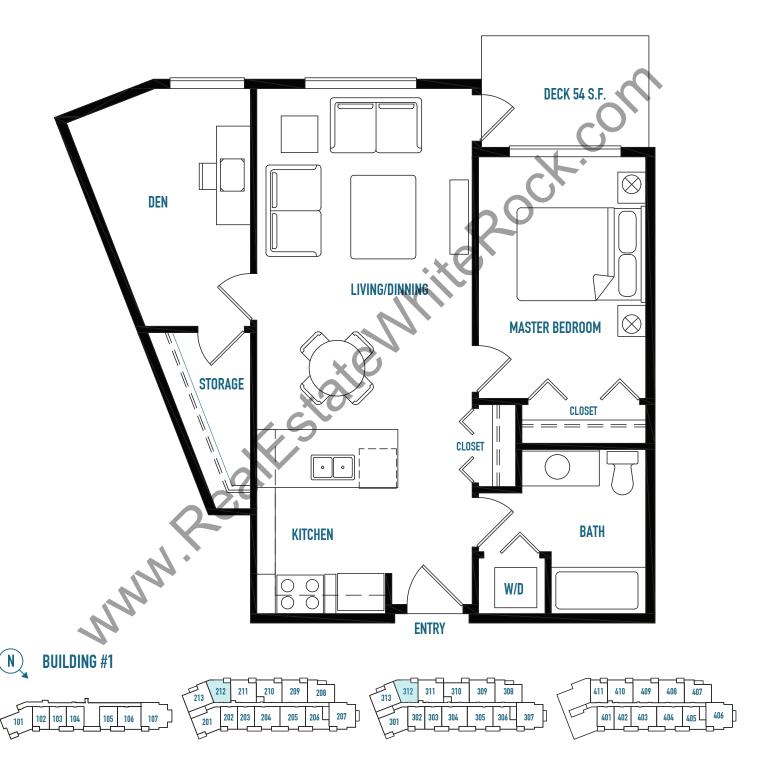

# UNIT C2 1 BEDROOM + DEN 675 S.F.

# UNIT C3 1 BEDROOM + DEN 709 S.F.

# UNIT C4 1 BEDROOM + DEN 710 S.F.

# UNIT C5 1 BEDROOM + DEN 668 S.F.

# UNIT C6 1 BEDROOM + DEN 702 S.F.