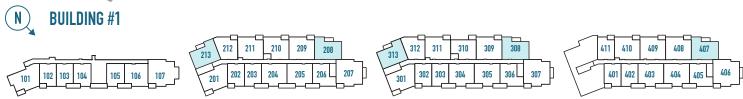

# UNIT D2 1 BEDROOM 609 S.F.

N BUILDING #1

213 212 211 210 209 208 313 312 311 310 309 308 411 410 409 408 407

201 202 203 204 205 206 207 301 302 303 304 305 306 307 401 402 403 404 405 406