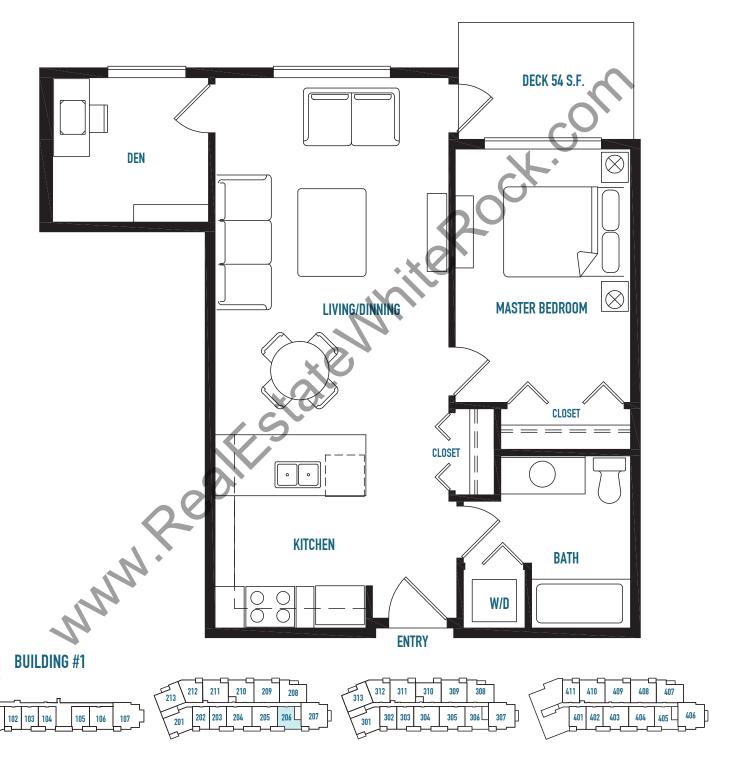

# UNIT C2 1 BEDROOM + DEN 675 S.F.

# UNIT C3 1 BEDROOM + DEN 709 S.F.

# UNIT C4 1 BEDROOM + DEN 710 S.F.

# UNIT C5 1 BEDROOM + DEN 668 S.F.

# UNIT C6 1 BEDROOM + DEN 702 S.F.

# UNIT D2 1 BEDROOM 609 S.F.

N BUILDING #1

213 212 211 210 209 208 313 312 311 310 309 308 411 410 409 408 407

201 202 203 204 205 206 207 301 302 303 304 305 306 307 401 402 403 404 405 406