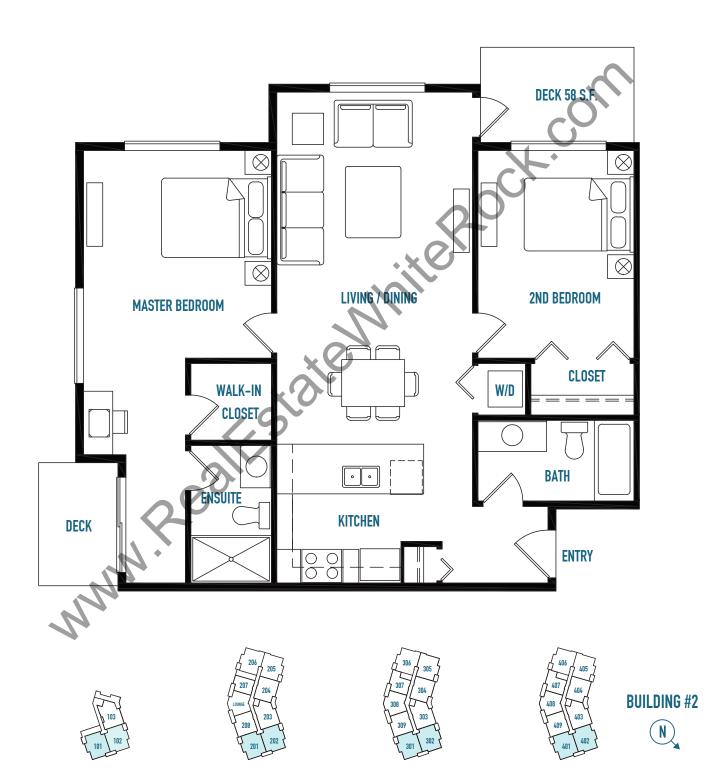

# UNIT A1 2 BEDROOM 1087 S.F.







# UNIT A1-ALT 2 BEDROOM 1088 S.F.



The developer reserves the right to modify plans, specifications, room size, square footage, features and prices as deemed necesary without notification. All dimensions and sizes are approximate. This is not an offering for sale. Any such offering may only be made with the applicable disclosure statement and agreement of purchase and sale. E&OE.

302

102 103 104

202 203

402

405 L



# UNIT B 2 BEDROOM 920 S.F.





# UNIT B1 2 BEDROOM 853 S.F.







# UNIT B2 2 BEDROOM 927 S.F.







# UNIT B3 2 BEDROOM 890 S.F.







# UNIT B4 2 BEDROOM 974 S.F.





# UNIT B5 2 BEDROOM 998 S.F.





# UNIT B6 2 BEDROOM 890 S.F.







# UNIT B7 2 BEDROOM 992 S.F.





# UNIT B8 2 BEDROOM 870 S.F.





# UNIT B9 2 BEDROOM 957 S.F.











**BUILDING #2** 





# UNIT B10 2 BEDROOM 901 S.F.







# UNIT C2 1 BEDROOM + DEN 675 S.F.





# UNIT C3 1 BEDROOM + DEN 709 S.F.





# UNIT C4 1 BEDROOM + DEN 710 S.F.





# UNIT C5 1 BEDROOM + DEN 668 S.F.





# UNIT C6 1 BEDROOM + DEN 702 S.F.





# UNIT D 1 BEDROOM 601 S.F.







# UNIT D2 1 BEDROOM 609 S.F.



N BUILDING #1

213 212 211 210 209 208 313 312 311 310 309 308 411 410 409 408 407

201 202 203 204 205 206 207 301 302 303 304 305 306 307 401 402 403 404 405 406



# UNIT D3 1 BED + DEN 751 S.F.





# UNIT E2 2 BEDROOM 942 S.F.



The developer reserves the right to modify plans, specifications, room size, square footage