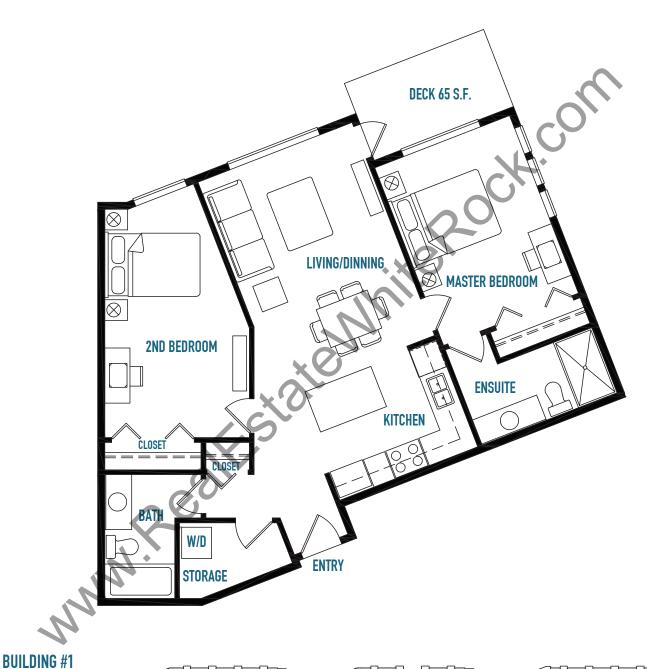

# UNIT B 2 BEDROOM 920 S.F.

# UNIT B1 2 BEDROOM 853 S.F.

# UNIT B2 2 BEDROOM 927 S.F.

# UNIT B3 2 BEDROOM 890 S.F.

# UNIT B4 2 BEDROOM 974 S.F.

# UNIT B5 2 BEDROOM 998 S.F.

# UNIT B6 2 BEDROOM 890 S.F.

# UNIT B7 2 BEDROOM 992 S.F.

# UNIT B8 2 BEDROOM 870 S.F.

# UNIT B9 2 BEDROOM 957 S.F.

**BUILDING #2** 

# UNIT B10 2 BEDROOM 901 S.F.