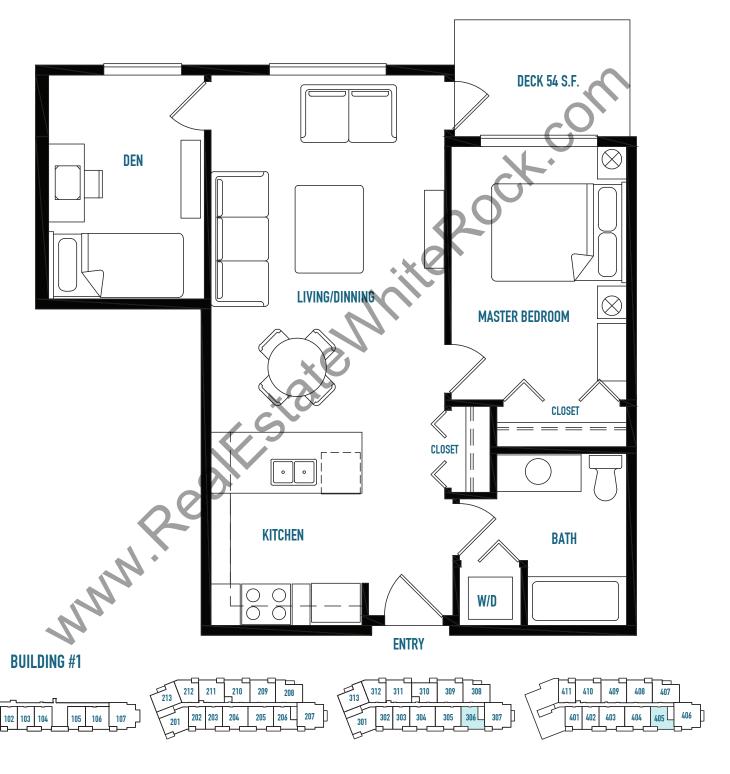

# UNIT C2 1 BEDROOM + DEN 675 S.F.

# UNIT C3 1 BEDROOM + DEN 709 S.F.

# UNIT C4 1 BEDROOM + DEN 710 S.F.

# UNIT C5 1 BEDROOM + DEN 668 S.F.

# UNIT C6 1 BEDROOM + DEN 702 S.F.

306

303

203

402