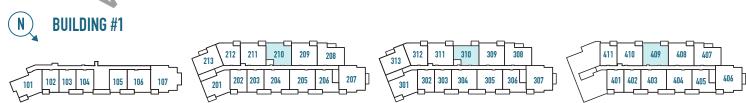

# UNIT D2 1 BEDROOM 609 S.F.

N BUILDING #1

213 212 211 210 209 208 313 312 311 310 309 308 411 410 409 408 407

201 202 203 204 205 206 207 301 302 303 304 305 306 307 401 402 403 404 405 406