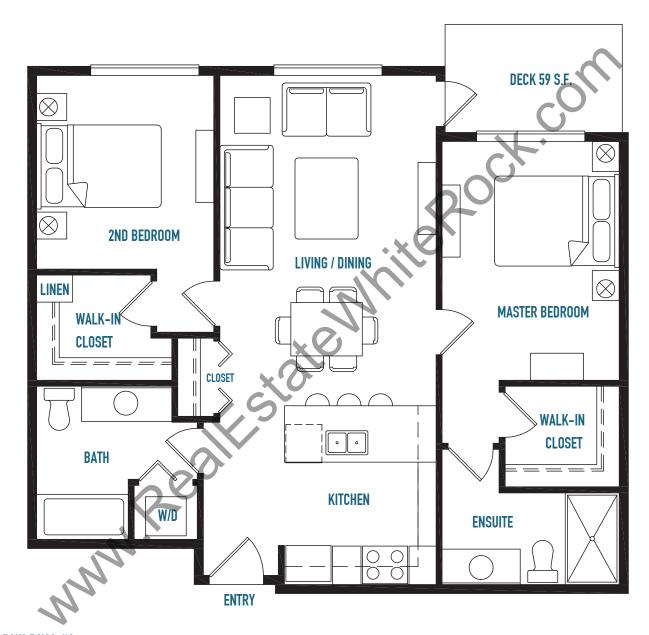

# UNIT A1 2 BEDROOM 1087 S.F.

# UNIT A1-ALT 2 BEDROOM 1088 S.F.

The developer reserves the right to modify plans, specifications, room size, square footage, features and prices as deemed necesary without notification. All dimensions and sizes are approximate. This is not an offering for sale. Any such offering may only be made with the applicable disclosure statement and agreement of purchase and sale. E&OE.