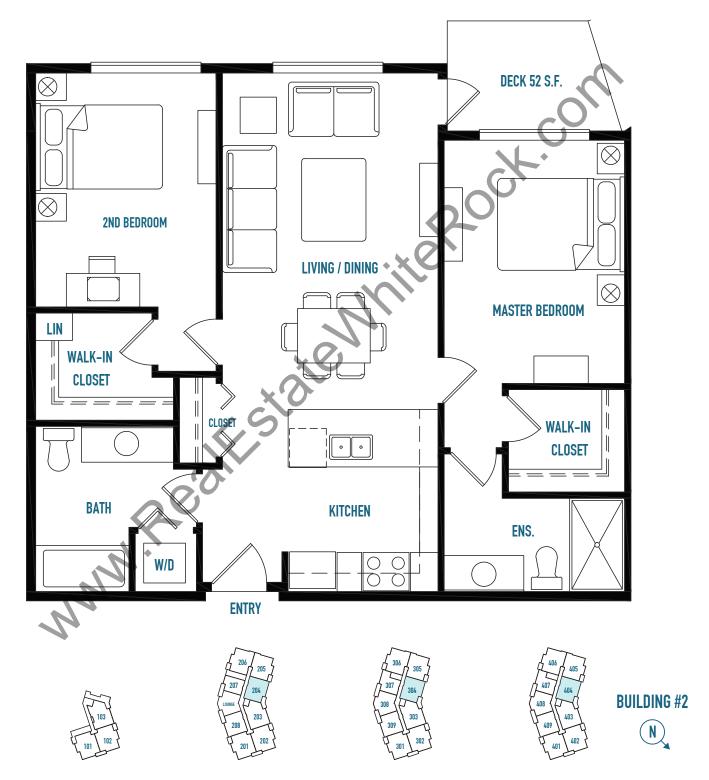

# UNIT B 2 BEDROOM 920 S.F.

# UNIT B9 2 BEDROOM 957 S.F.

**BUILDING #2** 

# UNIT B10 2 BEDROOM 901 S.F.