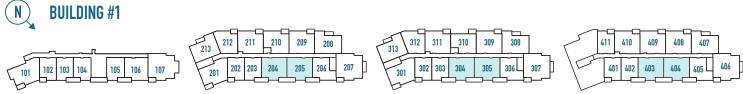

# UNIT D2 1 BEDROOM 609 S.F.

N BUILDING #1

213 212 211 210 209 208 313 312 311 310 309 308 411 410 409 408 407

201 202 203 204 205 206 207 301 302 303 304 305 306 307 401 402 403 404 405 406