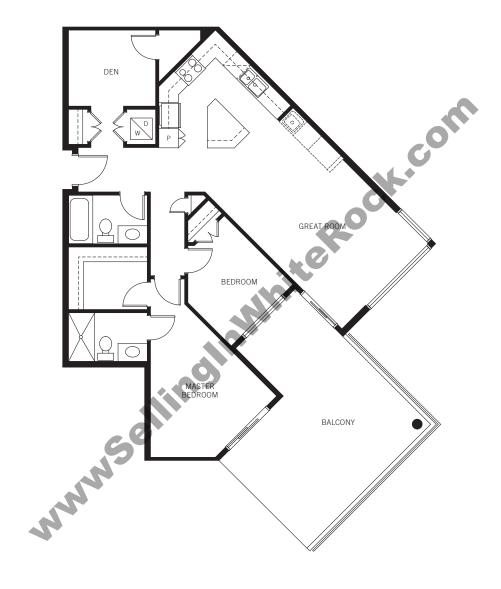

#### Two Bedroom plus Den I Two Bathroom

Open concept plan with large island kitchen featuring plentiful storage and huge walk-in master closet.

Royce WHITE ROCK

N PLAN 1077 SQ FT