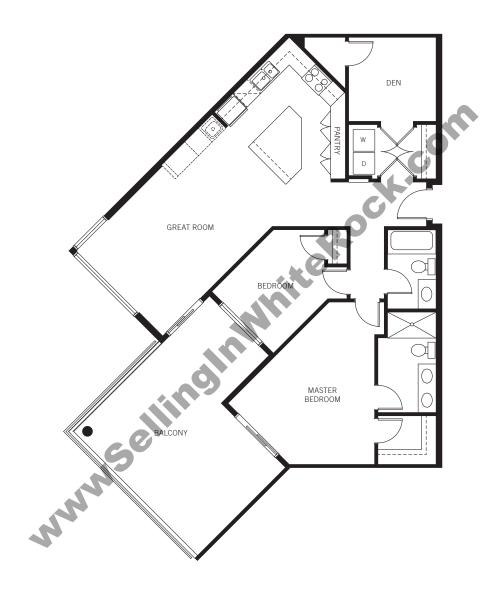

#### Two Bedroom plus Den I Two Bathroom

Open concept plan with large island kitchen featuring plentiful storage and huge walk-in master closet.

Royce WHITE ROCK

N PLAN 1077 SQ FT

## Two Bedroom plus Den I Two Bathroom

Open concept plan with large island kitchen, spa-inspired ensuite and walk-in master closet.

Royce WHITE ROCK

**O PLAN** 1135 SQ FT

## Two Bedroom plus Den I Two Bathroom

Open concept plan with large island kitchen featuring plentiful storage and walk-in master closet.

Royce WHITE ROCK

Note: Unit 107 cannot have a butler's pantry due to an extra window.