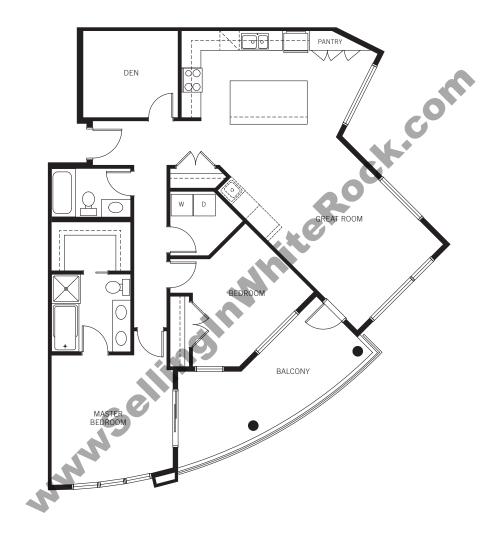

## Two Bedroom I Two Bathroom

Open concept plan with large island kitchen, plus spa-inspired ensuite and full walk-in master closet.

Royce WHITE ROCK

K PLAN 1412 SQ FT