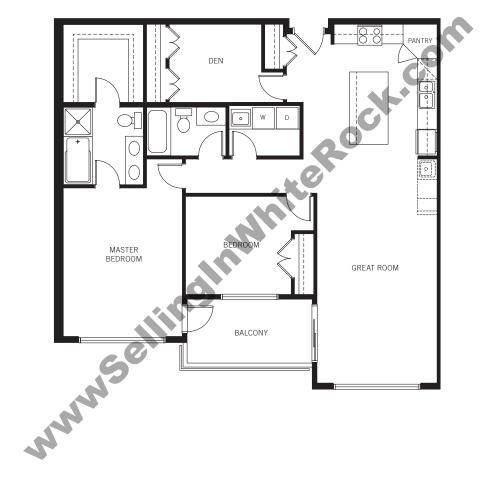

#### Two Bedroom plus Den I Two Bathroom

Open concept plan with large island kitchen featuring plentiful storage and huge walk-in master closet.

Royce WHITE ROCK

N PLAN 1077 SQ FT