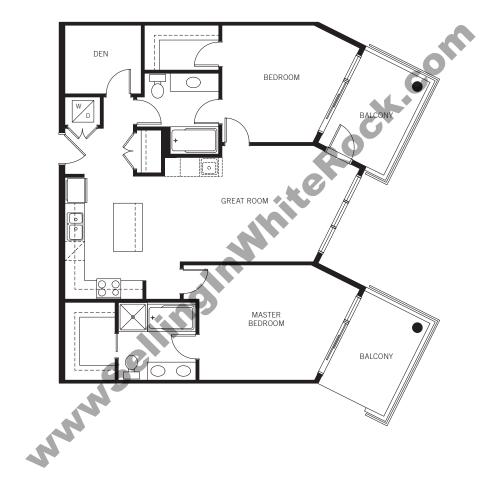

## Two Bedroom I Two Bathroom

Open concept plan with large island kitchen, spa-inspired ensuite and walk-in master closet.

Royce WHITE ROCK

G PLAN 1046 SQ FT

## Two Bedroom I Two Bathroom

Open concept plan with large island kitchen, double vanity sinks and walk-in master closet.

Royce WHITE ROCK

H PLAN 1061 SQ FT

#### Two Bedroom | Two Bathroom

Open concept plan with large island kitchen, spa-inspired ensuite and walk-in master closet.

Royce WHITE ROCK

J PLAN 1123 SQ FT

## Two Bedroom I Two Bathroom

Open concept plan with large island kitchen, plus spa-inspired ensuite and full walk-in master closet.

Royce WHITE ROCK

K PLAN 1412 SQ FT