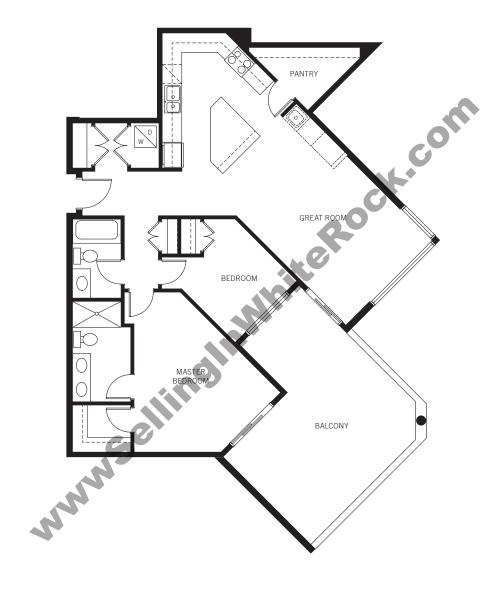

#### Two Bedroom | Two Bathroom

Open concept plan with large island kitchen, spa-inspired ensuite and walk-in master closet.

Royce WHITE ROCK

J PLAN 1123 SQ FT

## Two Bedroom I Two Bathroom

Open concept plan with large island kitchen, plus spa-inspired ensuite and full walk-in master closet.

Royce WHITE ROCK

K PLAN 1412 SQ FT