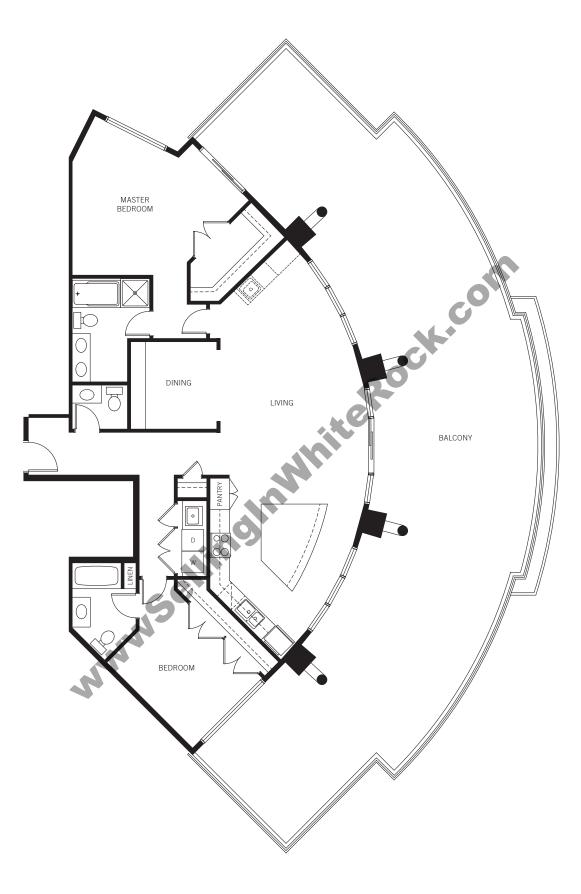

## Two Bedroom I Two and a Half Bathrooms

Traditional concept with unique 180 degree view plan, large island kitchen featuring plentiful storage, spa-inspired ensuite and huge walk-in master closet.

Royce WHITE ROCK