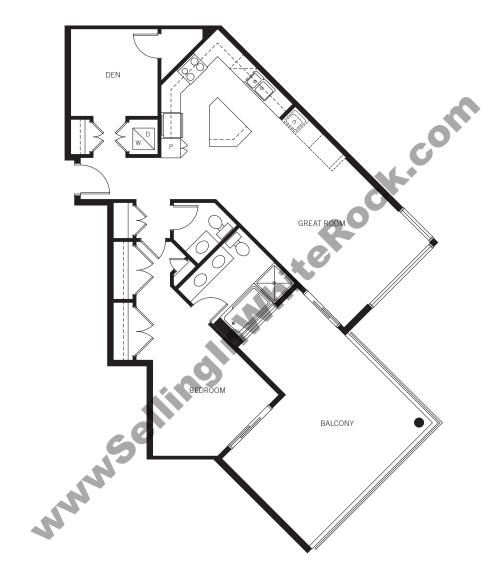

## One Bedroom plus Den I One and a Half Bathrooms

Open concept plan with large island kitchen featuring plentiful storage, spa-inspired ensuite and walk-in closet.

Royce WHITE ROCK

E PLAN 1006 SQ FT