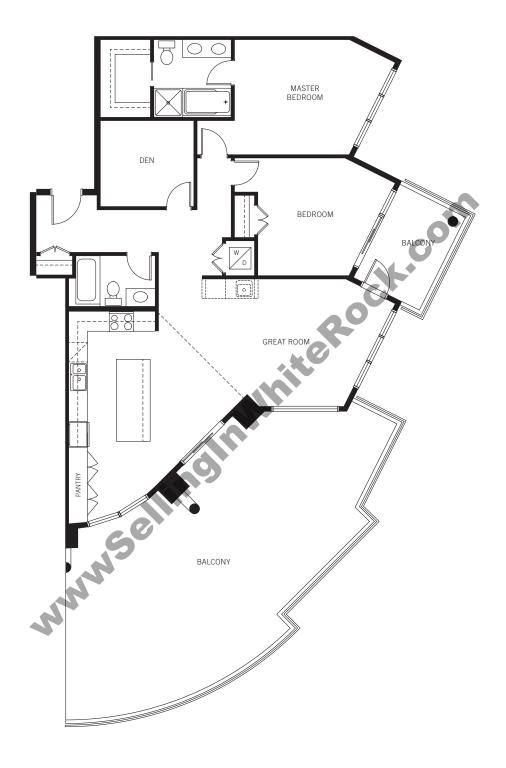

#### Two Bedroom plus Den I Two Bathroom

Open concept plan with large island kitchen featuring plentiful storage and huge walk-in master closet.

Royce WHITE ROCK

N PLAN 1077 SQ FT