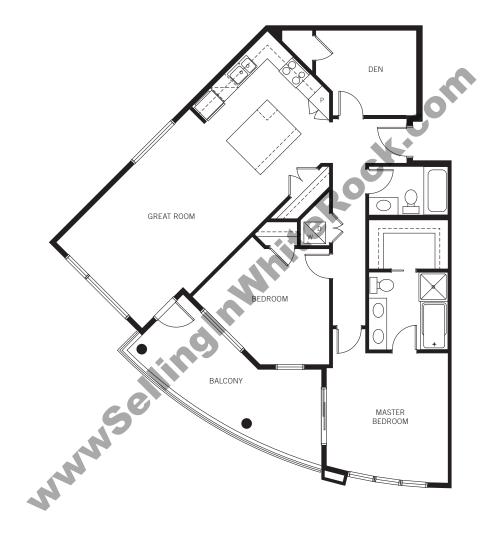

#### Two Bedroom plus Den I Two Bathroom

Open concept plan with large island kitchen, plus pantry, spa-inspired ensuite and walk-in master closet.

Q PLAN 1270 SQ FT

# Two Bedroom plus Den I Two Bathroom

Open concept plan with large island kitchen featuring plentiful storage, spa inspired ensuite, walk-in master closet and separate laundry room.

Royce WHITE ROCK

R PLAN 1289 SQ FT

#### Two Bedroom plus Den I Two Bathroom

Open concept plan with large island kitchen featuring plentiful storage, spa inspired ensuite and huge walk-in master closet.

Royce WHITE ROCK

S PLAN 1311 SQ FT

# Two Bedroom plus Den I Two Bathroom

Open concept plan with large island kitchen featuring plentiful storage, spa inspired ensuite and huge walk-in master closet.

T PLAN 1347 SQ FT

## Two Bedroom plus Den I Two Bathroom

Open concept plan with large island kitchen featuring plentiful storage, spa inspired ensuite and walk-in master closet.

Royce WHITE ROCK

U PLAN 1400 SQ FT