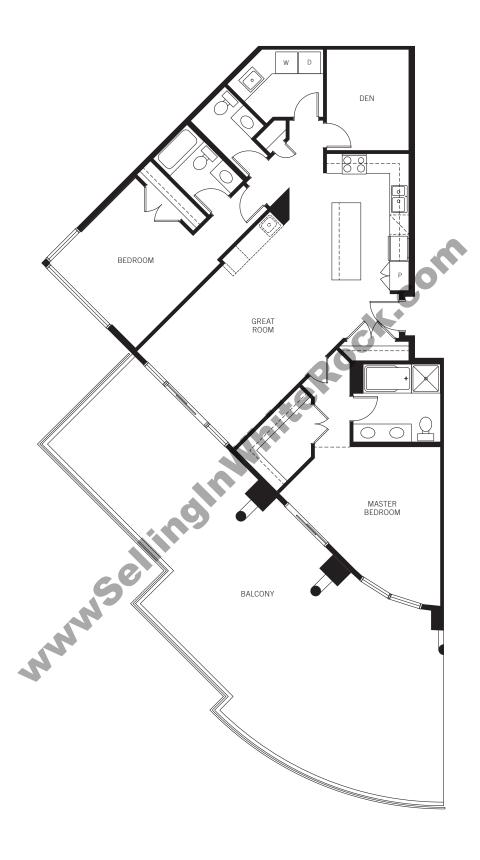

## One Bedroom plus Den I One and a Half Bathrooms

Open concept plan with large island kitchen, spa-inspired ensuite and walk-in closet.

Royce WHITE ROCK

C PLAN 949 SQ FT