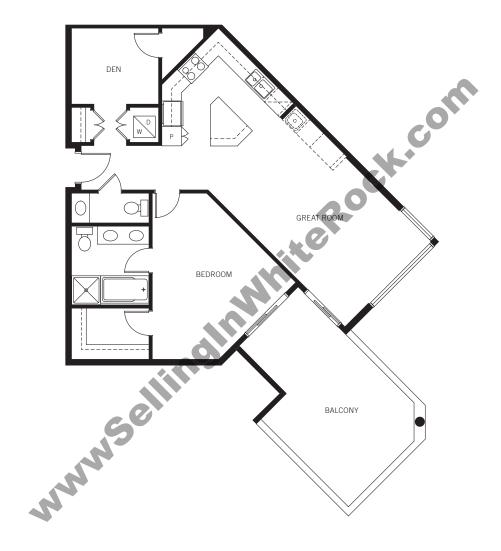

#### One Bedroom plus Den I One and a Half Bathrooms

Open concept plan with large island kitchen featuring plentiful storage, spa-inspired ensuite and walk-in closet.

Royce WHITE ROCK

D PLAN 977 SQ FT