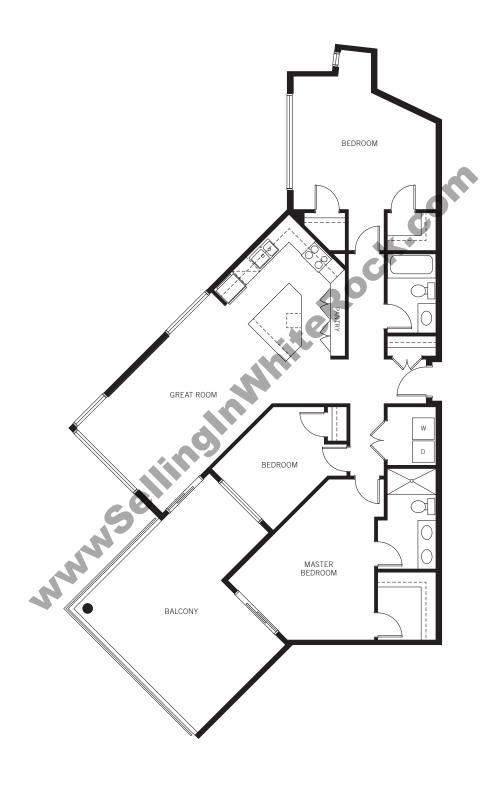

## Three Bedroom | Two Bathroom

Open concept plan with large island kitchen featuring storage pantry, plus double sinks in ensuite and walk-in master closet.

W PLAN 1461 SQ FT