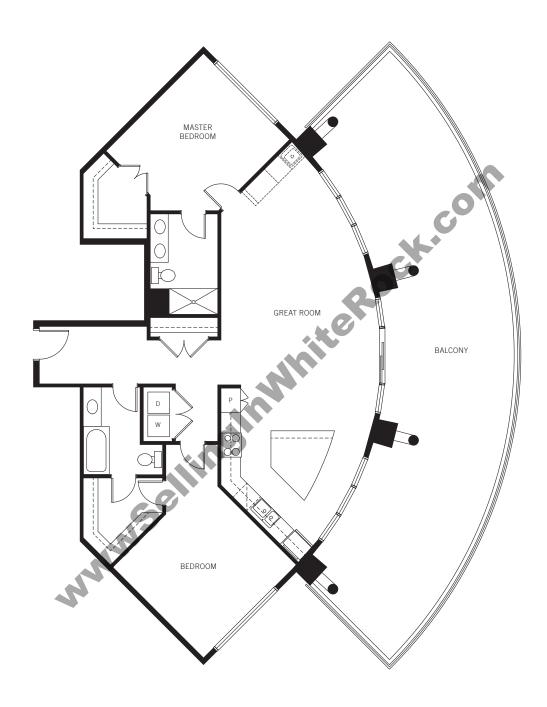

## Two Bedroom I Two Bathroom

Unique open concept 180 degree view plan with large island kitchen featuring plentiful storage, double vanity sinks in ensuite and huge walk-in master closet.

L PLAN 1501 SQ FT