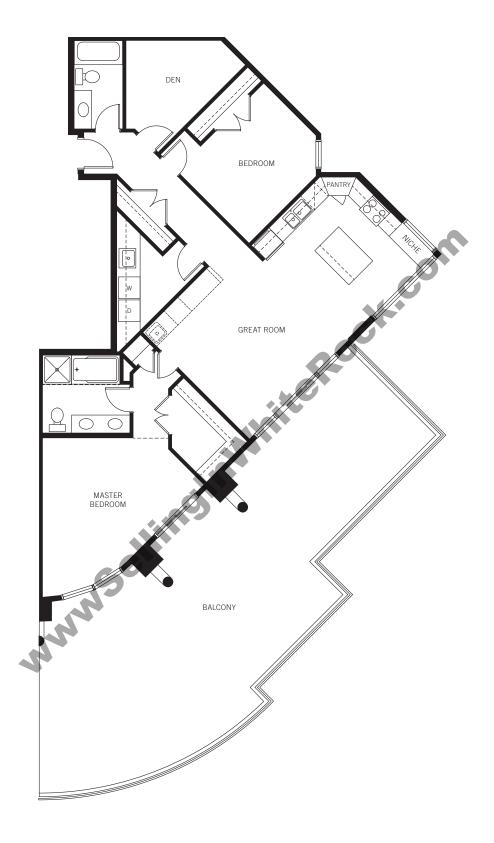

#### Two Bedroom plus Den I Two Bathroom

Open concept plan with large island kitchen featuring plentiful storage, spa inspired ensuite and huge walk-in master closet.

Royce WHITE ROCK

S PLAN 1311 SQ FT