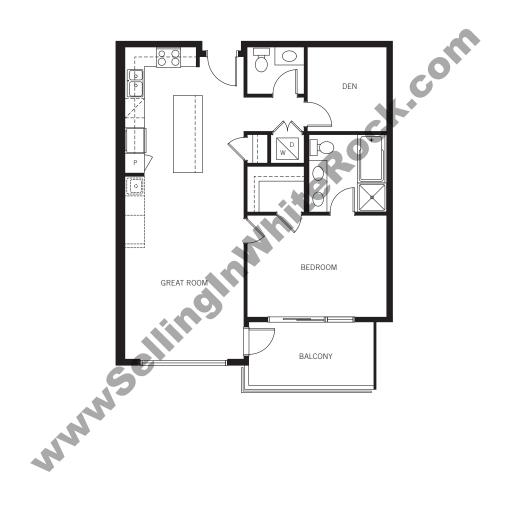

## One Bedroom plus Den I One and a Half Bathrooms

Open concept plan with large island kitchen, spa-inspired ensuite and walk-in closet.

Royce WHITE ROCK

C PLAN 949 SQ FT