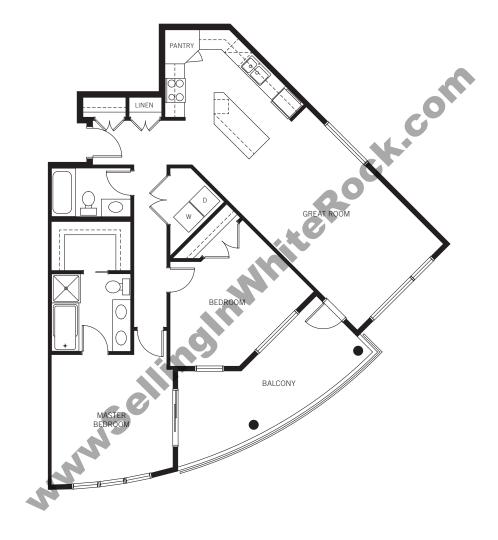

## Two Bedroom I Two Bathroom

Open concept plan with large island kitchen, spa-inspired ensuite and walk-in master closet.

Royce WHITE ROCK

G PLAN 1046 SQ FT

## Two Bedroom I Two Bathroom

Open concept plan with large island kitchen, double vanity sinks and walk-in master closet.

Royce WHITE ROCK

H PLAN 1061 SQ FT