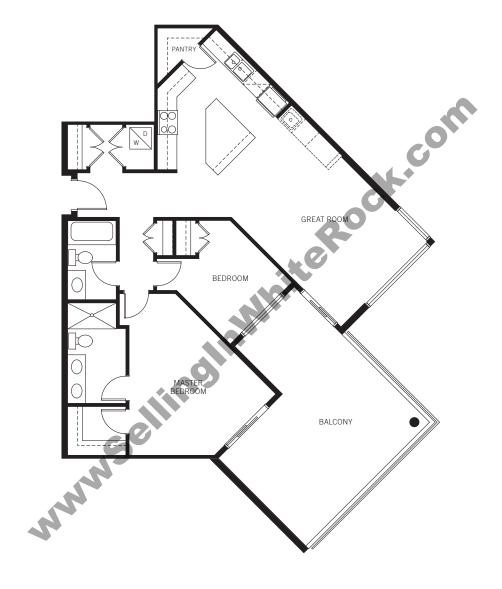

## Two Bedroom I Two Bathroom

Open concept plan with large island kitchen, spa-inspired ensuite and walk-in master closet.

Royce WHITE ROCK

G PLAN 1046 SQ FT

## Two Bedroom I Two Bathroom

Open concept plan with large island kitchen, double vanity sinks and walk-in master closet.

Royce WHITE ROCK

H PLAN 1061 SQ FT