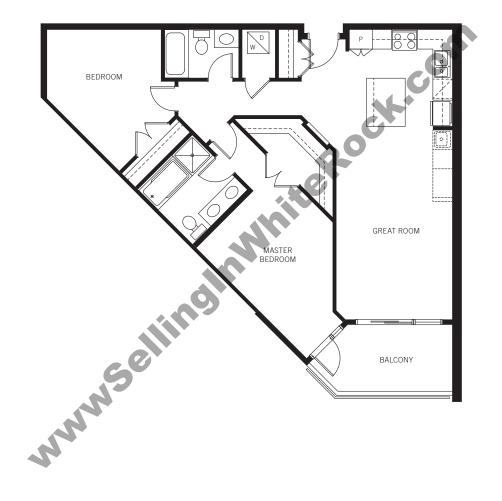

V PLAN 1344 SQ FT

## Three Bedroom | Two Bathroom

Open concept plan with large island kitchen featuring storage pantry, plus double sinks in ensuite and walk-in master closet.

W PLAN 1461 SQ FT