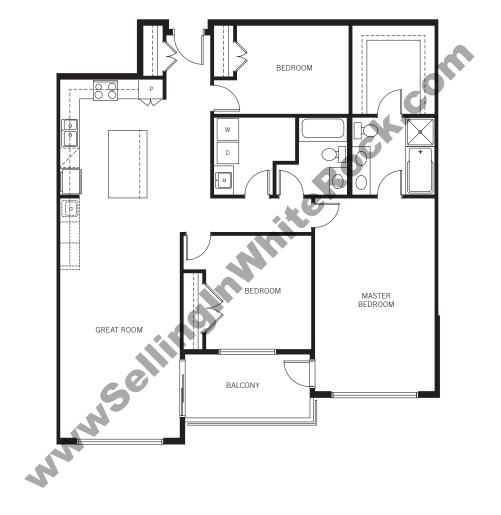

## Two Bedroom I Two Bathroom

Open concept plan with large island kitchen, spa-inspired ensuite and walk-in master closet.

Royce WHITE ROCK

G PLAN 1046 SQ FT

## Two Bedroom I Two Bathroom

Open concept plan with large island kitchen, double vanity sinks and walk-in master closet.

Royce WHITE ROCK

H PLAN 1061 SQ FT