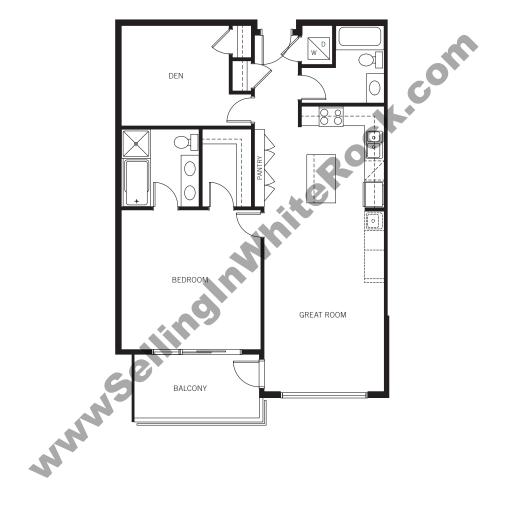

A PLAN 717 SQ FT

#### One Bedroom plus Den I One Bathroom

Open concept plan with large island kitchen, double vanity sinks and walk-in closet.

Royce WHITE ROCK

B PLAN 851 SQ FT