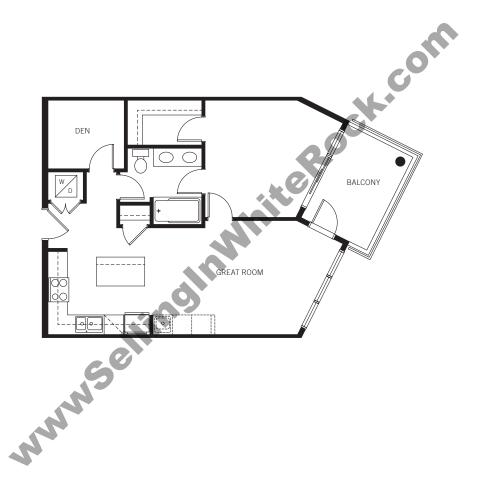

A PLAN 717 SQ FT

#### One Bedroom plus Den I One Bathroom

Open concept plan with large island kitchen, double vanity sinks and walk-in closet.

Royce WHITE ROCK

B PLAN 851 SQ FT