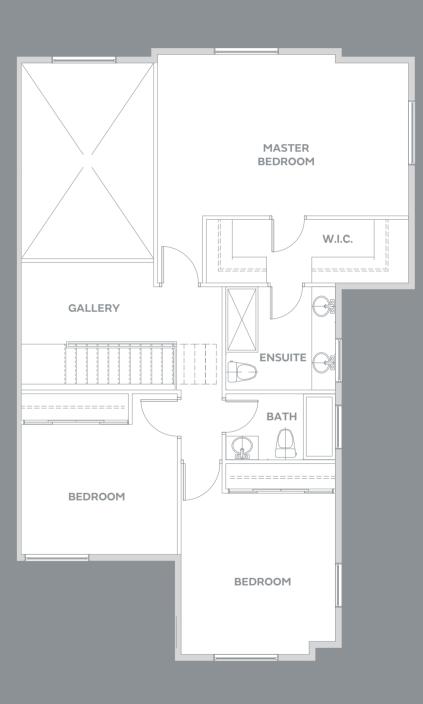

1460 – 1475 SF

3 BEDROOM + DEN 2.5 BATH

1492 – 1499 SF

B

4 BEDROOM + REC ROOM 3.5 BATH

2510 SF

BASEMENT MAIN UPPER

### $\overline{\mathrm{B1}}$

4 BEDROOM + REC ROOM 3.5 BATH

2556 SF

BASEMENT

MAIN

UPPER

B<sub>2</sub>

4 BEDROOM + REC ROOM 3.5 BATH

2510 SF

BASEMENT MAIN UPPER

**B**3

4 BEDROOM + REC ROOM 3.5 BATH

2851 SF

BASEMENT MAIN UPPER

C

MASTER ON THE MAIN 3 BED + DEN + REC ROOM 2.5 BATH