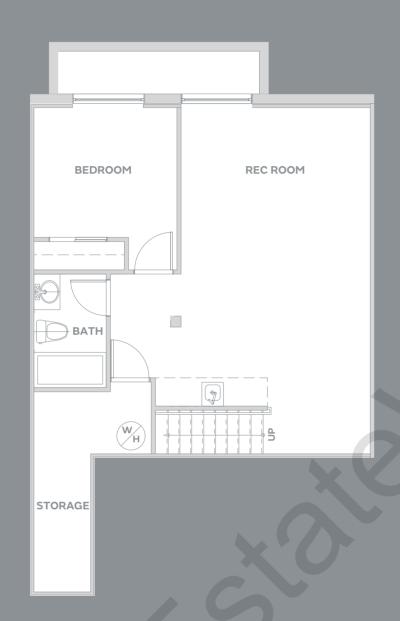

1460 – 1475 SF

3 BEDROOM + DEN 2.5 BATH

1492 – 1499 SF

B

4 BEDROOM + REC ROOM 3.5 BATH

2510 SF

BASEMENT MAIN UPPER

### $\overline{\mathrm{B1}}$

4 BEDROOM + REC ROOM 3.5 BATH

2556 SF

BASEMENT

MAIN

UPPER

B<sub>2</sub>

4 BEDROOM + REC ROOM 3.5 BATH

2510 SF

BASEMENT MAIN UPPER

**B**3

4 BEDROOM + REC ROOM 3.5 BATH

2851 SF

BASEMENT MAIN UPPER

C

MASTER ON THE MAIN 3 BED + DEN + REC ROOM 2.5 BATH