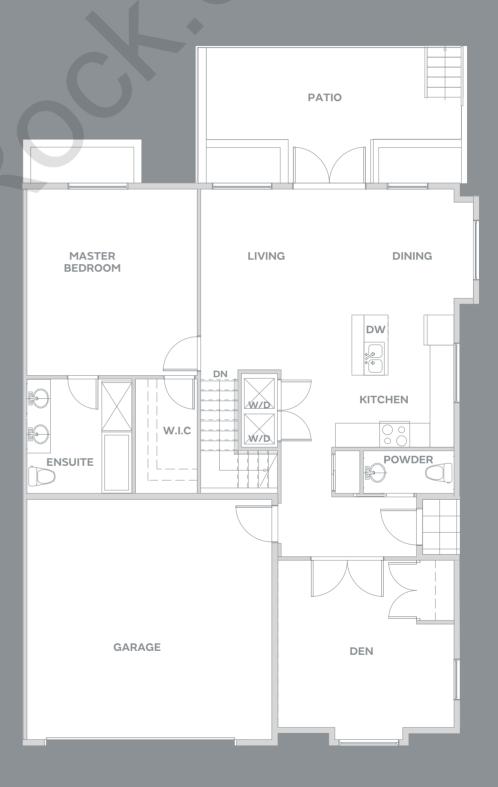

2510 SF

BASEMENT MAIN UPPER

**B**3

4 BEDROOM + REC ROOM 3.5 BATH

2851 SF

BASEMENT MAIN UPPER

C

MASTER ON THE MAIN 3 BED + DEN + REC ROOM 2.5 BATH

2180 SF

BASEMENT MAIN

#### **C**1

MASTER ON THE MAIN 3 BED + DEN + REC ROOM 2.5 BATH

2216 SF

BASEMENT MAIN

3 BEDROOM + REC ROOM 2 FULL BATH + 2 HALF BATH

3 BEDROOM + REC ROOM 2 FULL BATH + 2 HALF BATH

3 BEDROOM + REC ROOM 2 FULL BATH + 2 HALF BATH