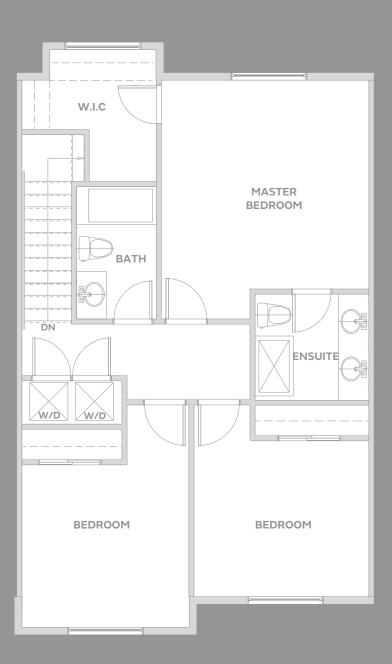

3 BEDROOM + DEN 2.5 BATH

1460 – 1477 SF

3 BEDROOM + DEN 2.5 BATH

1491 – 1494 SF

3 BEDROOM + DEN 2.5 BATH

1483 – 1516 SF

GROUND MAIN UPPER

3 BEDROOM + DEN 2.5 BATH

1460 – 1475 SF

3 BEDROOM + DEN 2.5 BATH

1492 – 1499 SF

B

4 BEDROOM + REC ROOM 3.5 BATH

2510 SF

BASEMENT MAIN UPPER