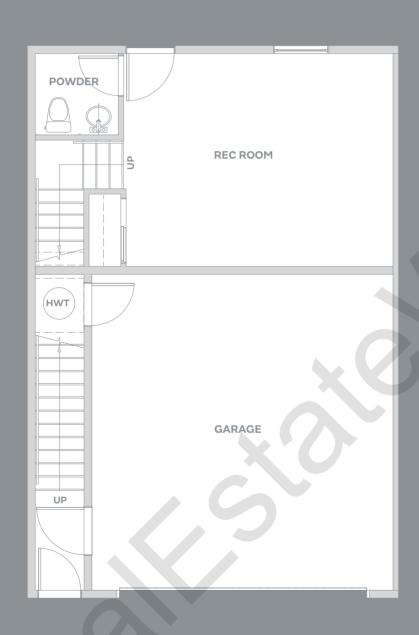

1460 – 1475 SF

3 BEDROOM + DEN 2.5 BATH

1492 – 1499 SF

B

4 BEDROOM + REC ROOM 3.5 BATH

2510 SF

BASEMENT MAIN UPPER

### $\overline{\mathrm{B1}}$

4 BEDROOM + REC ROOM 3.5 BATH

2556 SF

BASEMENT

MAIN

UPPER

B<sub>2</sub>

4 BEDROOM + REC ROOM 3.5 BATH

2510 SF

BASEMENT MAIN UPPER

**B**3

4 BEDROOM + REC ROOM 3.5 BATH

2851 SF

BASEMENT MAIN UPPER

C

MASTER ON THE MAIN 3 BED + DEN + REC ROOM 2.5 BATH