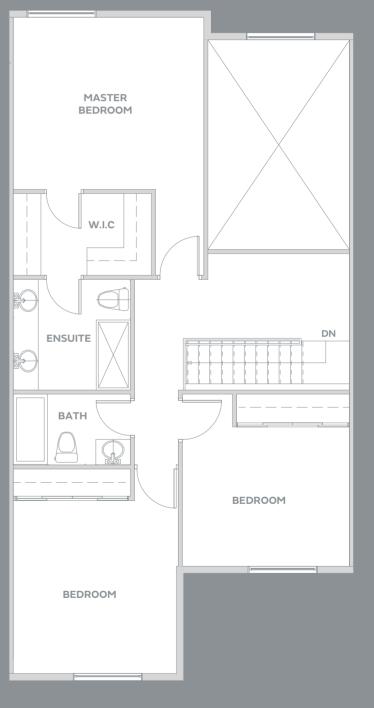

3 BEDROOM + DEN 2.5 BATH

1460 – 1477 SF

3 BEDROOM + DEN 2.5 BATH

1491 – 1494 SF

3 BEDROOM + DEN 2.5 BATH

1483 – 1516 SF

GROUND MAIN UPPER

3 BEDROOM + DEN 2.5 BATH

1460 – 1475 SF

3 BEDROOM + DEN 2.5 BATH

1492 – 1499 SF

B

4 BEDROOM + REC ROOM 3.5 BATH

2510 SF

BASEMENT MAIN UPPER