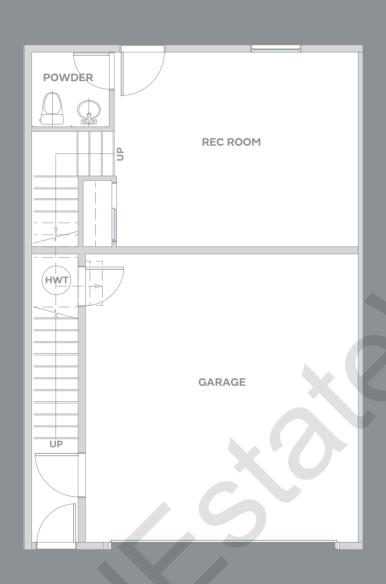

1460 – 1475 SF

3 BEDROOM + DEN 2.5 BATH

1492 – 1499 SF

B

4 BEDROOM + REC ROOM 3.5 BATH

2510 SF

BASEMENT MAIN UPPER

### $\overline{\mathrm{B1}}$

4 BEDROOM + REC ROOM 3.5 BATH

2556 SF

BASEMENT

MAIN

UPPER

B<sub>2</sub>

4 BEDROOM + REC ROOM 3.5 BATH