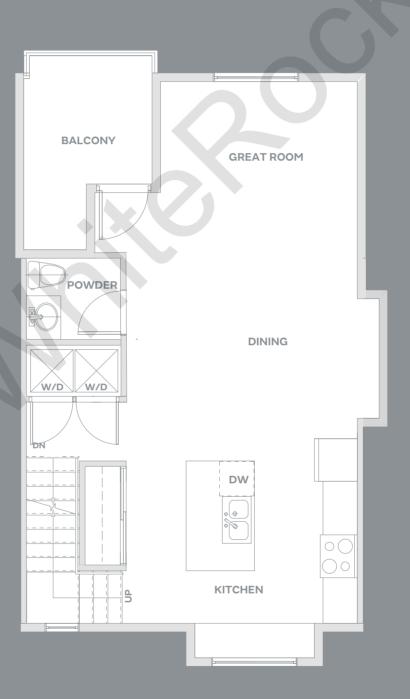

1460 – 1475 SF

3 BEDROOM + DEN 2.5 BATH

1492 – 1499 SF

B

4 BEDROOM + REC ROOM 3.5 BATH

2510 SF

BASEMENT MAIN UPPER

### $\overline{\mathrm{B1}}$

4 BEDROOM + REC ROOM 3.5 BATH

2556 SF

BASEMENT

MAIN

UPPER

B<sub>2</sub>

4 BEDROOM + REC ROOM 3.5 BATH

2510 SF

BASEMENT MAIN UPPER

**B**3

4 BEDROOM + REC ROOM 3.5 BATH

2851 SF

BASEMENT MAIN UPPER

C

MASTER ON THE MAIN 3 BED + DEN + REC ROOM 2.5 BATH