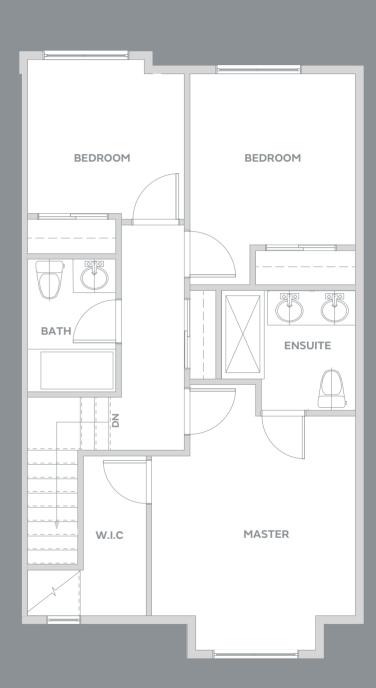

#### **C**1

MASTER ON THE MAIN 3 BED + DEN + REC ROOM 2.5 BATH

2216 SF

BASEMENT MAIN

3 BEDROOM + REC ROOM 2 FULL BATH + 2 HALF BATH

3 BEDROOM + REC ROOM 2 FULL BATH + 2 HALF BATH

3 BEDROOM + REC ROOM 2 FULL BATH + 2 HALF BATH

3 BEDROOM + REC ROOM 2 FULL BATH + 2 HALF BATH

3 BEDROOM + REC ROOM 2 FULL BATH + 2 HALF BATH