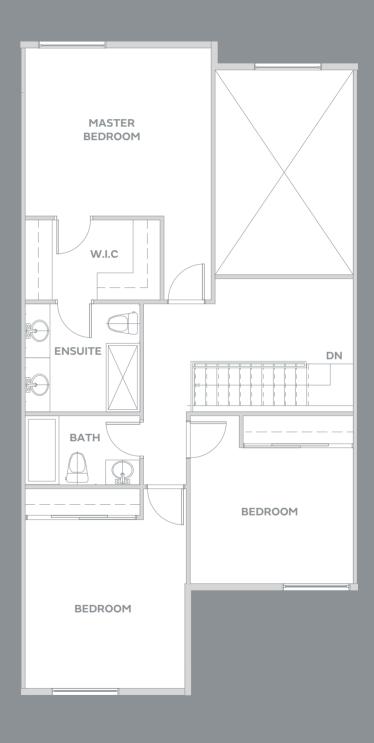

3 BEDROOM + DEN 2.5 BATH

1460 – 1477 SF

3 BEDROOM + DEN 2.5 BATH

1491 – 1494 SF

3 BEDROOM + DEN 2.5 BATH

1483 – 1516 SF

GROUND MAIN UPPER

3 BEDROOM + DEN 2.5 BATH

1460 – 1475 SF

3 BEDROOM + DEN 2.5 BATH

1492 – 1499 SF

B

4 BEDROOM + REC ROOM 3.5 BATH

2510 SF

BASEMENT MAIN UPPER