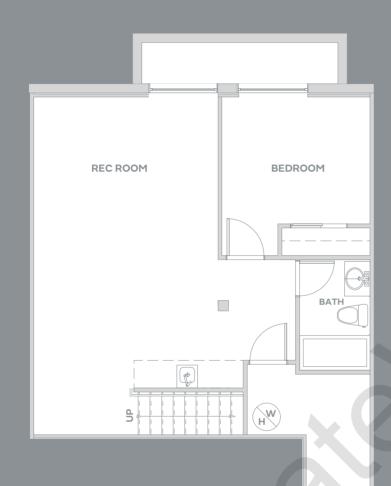

1460 – 1475 SF

3 BEDROOM + DEN 2.5 BATH

1492 – 1499 SF

B

4 BEDROOM + REC ROOM 3.5 BATH

2510 SF

BASEMENT MAIN UPPER

### $\overline{\mathrm{B1}}$

4 BEDROOM + REC ROOM 3.5 BATH

2556 SF

BASEMENT

MAIN

UPPER

B<sub>2</sub>

4 BEDROOM + REC ROOM 3.5 BATH

2510 SF

BASEMENT MAIN UPPER

**B**3

4 BEDROOM + REC ROOM 3.5 BATH

2851 SF

BASEMENT MAIN UPPER

C

MASTER ON THE MAIN 3 BED + DEN + REC ROOM 2.5 BATH