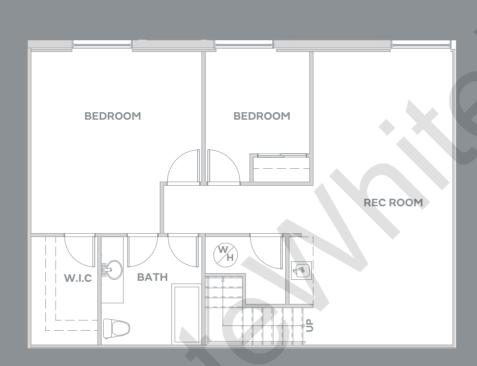

1460 – 1475 SF

3 BEDROOM + DEN 2.5 BATH

1492 – 1499 SF

B

4 BEDROOM + REC ROOM 3.5 BATH

2510 SF

BASEMENT MAIN UPPER

### $\overline{\mathrm{B1}}$

4 BEDROOM + REC ROOM 3.5 BATH

2556 SF

BASEMENT

MAIN

UPPER

B<sub>2</sub>

4 BEDROOM + REC ROOM 3.5 BATH

2510 SF

BASEMENT MAIN UPPER

**B**3

4 BEDROOM + REC ROOM 3.5 BATH

2851 SF

BASEMENT MAIN UPPER

C

MASTER ON THE MAIN 3 BED + DEN + REC ROOM 2.5 BATH