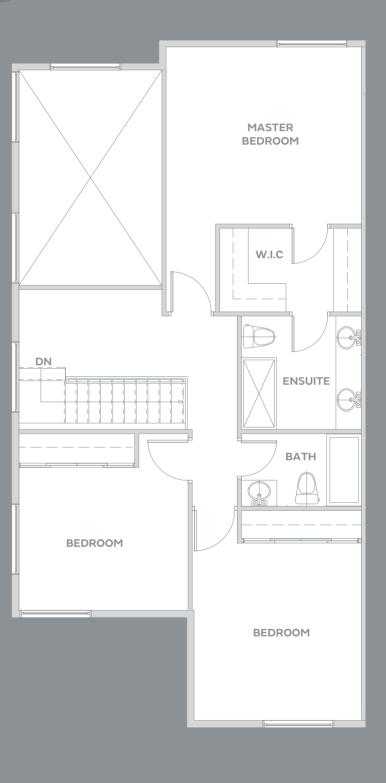

3 BEDROOM + DEN 2.5 BATH

1460 – 1477 SF

3 BEDROOM + DEN 2.5 BATH

1491 – 1494 SF

3 BEDROOM + DEN 2.5 BATH

1483 – 1516 SF

GROUND MAIN UPPER

3 BEDROOM + DEN 2.5 BATH

1460 – 1475 SF

3 BEDROOM + DEN 2.5 BATH

1492 – 1499 SF

B

4 BEDROOM + REC ROOM 3.5 BATH

2510 SF

BASEMENT MAIN UPPER