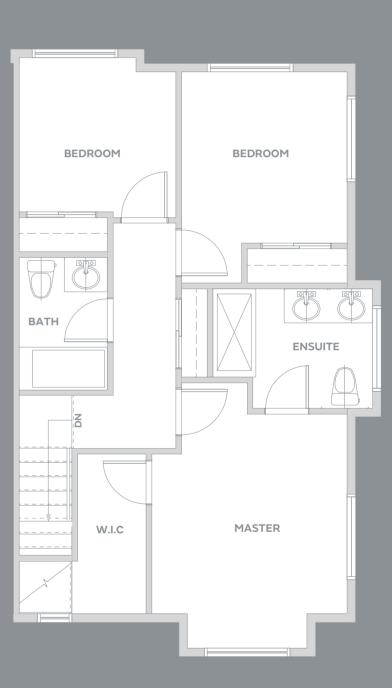

1460 – 1475 SF

3 BEDROOM + DEN 2.5 BATH

1492 – 1499 SF

B

4 BEDROOM + REC ROOM 3.5 BATH

2510 SF

BASEMENT MAIN UPPER

### $\overline{\mathrm{B1}}$

4 BEDROOM + REC ROOM 3.5 BATH

2556 SF

BASEMENT

MAIN

UPPER

B<sub>2</sub>

4 BEDROOM + REC ROOM 3.5 BATH

2510 SF

BASEMENT MAIN UPPER

**B**3

4 BEDROOM + REC ROOM 3.5 BATH

2851 SF

BASEMENT MAIN UPPER

C

MASTER ON THE MAIN 3 BED + DEN + REC ROOM 2.5 BATH