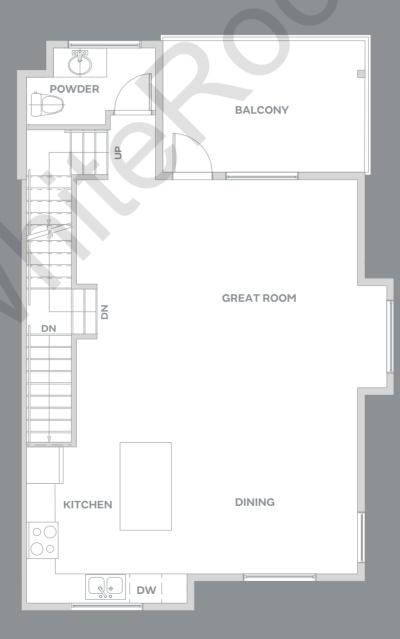

3 BEDROOM + DEN 2.5 BATH

1460 – 1477 SF

3 BEDROOM + DEN 2.5 BATH

1491 – 1494 SF

3 BEDROOM + DEN 2.5 BATH

1483 – 1516 SF

GROUND MAIN UPPER

3 BEDROOM + DEN 2.5 BATH

1460 – 1475 SF

3 BEDROOM + DEN 2.5 BATH

1492 – 1499 SF

B

4 BEDROOM + REC ROOM 3.5 BATH

2510 SF

BASEMENT MAIN UPPER