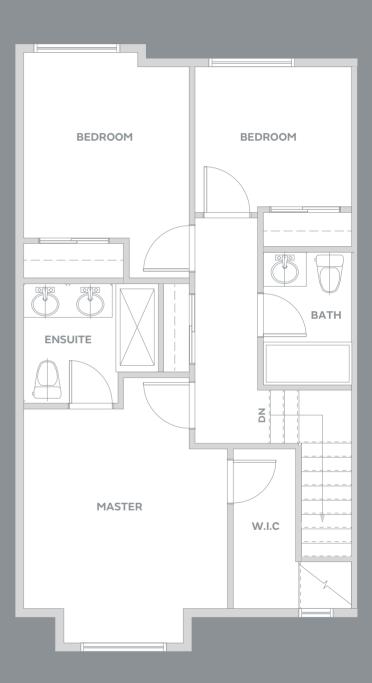

3 BEDROOM + DEN 2.5 BATH

1460 – 1477 SF

3 BEDROOM + DEN 2.5 BATH

1491 – 1494 SF

3 BEDROOM + DEN 2.5 BATH

1483 – 1516 SF

GROUND MAIN UPPER

3 BEDROOM + DEN 2.5 BATH

1460 – 1475 SF

3 BEDROOM + DEN 2.5 BATH

1492 – 1499 SF

B

4 BEDROOM + REC ROOM 3.5 BATH

2510 SF

BASEMENT MAIN UPPER