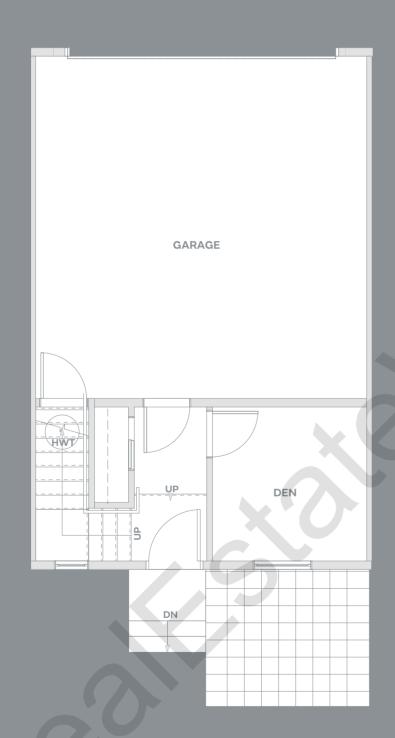

3 BEDROOM + DEN 2.5 BATH

1460 – 1477 SF

3 BEDROOM + DEN 2.5 BATH

1491 – 1494 SF

3 BEDROOM + DEN 2.5 BATH

1483 – 1516 SF

GROUND MAIN UPPER

3 BEDROOM + DEN 2.5 BATH

1460 – 1475 SF

3 BEDROOM + DEN 2.5 BATH

1492 – 1499 SF

B

4 BEDROOM + REC ROOM 3.5 BATH

2510 SF

BASEMENT MAIN UPPER