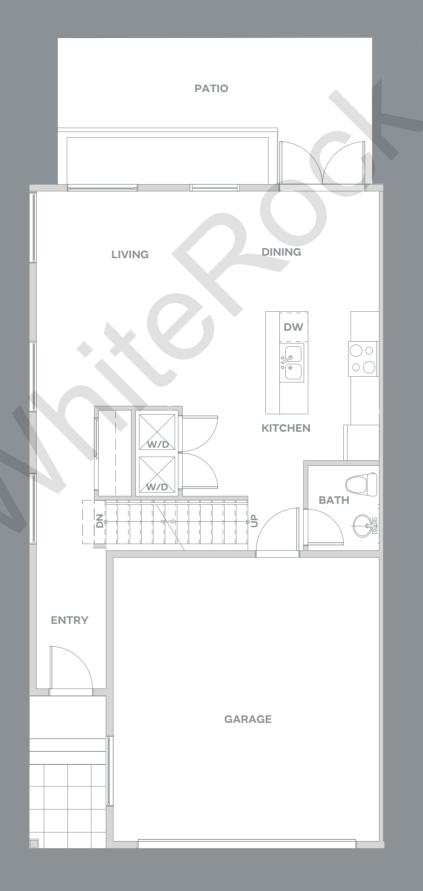

1460 – 1475 SF

3 BEDROOM + DEN 2.5 BATH

1492 – 1499 SF

B

4 BEDROOM + REC ROOM 3.5 BATH

2510 SF

BASEMENT MAIN UPPER

### $\overline{\mathrm{B1}}$

4 BEDROOM + REC ROOM 3.5 BATH

2556 SF

BASEMENT

MAIN

UPPER

B<sub>2</sub>

4 BEDROOM + REC ROOM 3.5 BATH

2510 SF

BASEMENT MAIN UPPER

**B**3

4 BEDROOM + REC ROOM 3.5 BATH

2851 SF

BASEMENT MAIN UPPER

C

MASTER ON THE MAIN 3 BED + DEN + REC ROOM 2.5 BATH