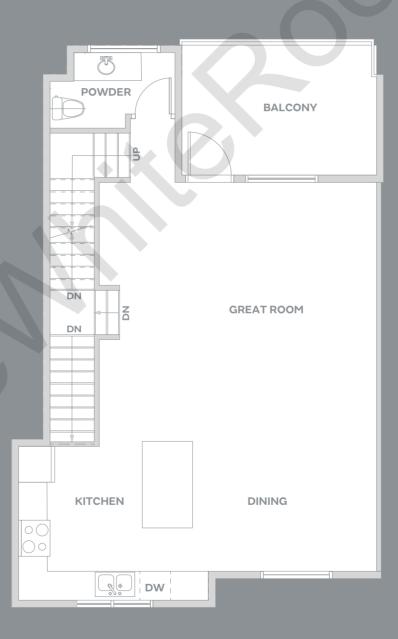

1460 – 1475 SF

3 BEDROOM + DEN 2.5 BATH

1492 – 1499 SF

B

4 BEDROOM + REC ROOM 3.5 BATH

2510 SF

BASEMENT MAIN UPPER

### $\overline{\mathrm{B1}}$

4 BEDROOM + REC ROOM 3.5 BATH

2556 SF

BASEMENT

MAIN

UPPER

B<sub>2</sub>

4 BEDROOM + REC ROOM 3.5 BATH