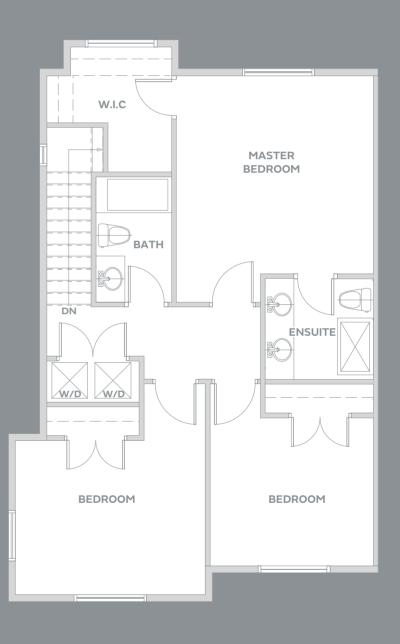

3 BEDROOM + DEN 2.5 BATH

1460 – 1477 SF

3 BEDROOM + DEN 2.5 BATH

1491 – 1494 SF

3 BEDROOM + DEN 2.5 BATH

1483 – 1516 SF

GROUND MAIN UPPER

3 BEDROOM + DEN 2.5 BATH

1460 – 1475 SF

3 BEDROOM + DEN 2.5 BATH

1492 – 1499 SF

B

4 BEDROOM + REC ROOM 3.5 BATH

2510 SF

BASEMENT MAIN UPPER