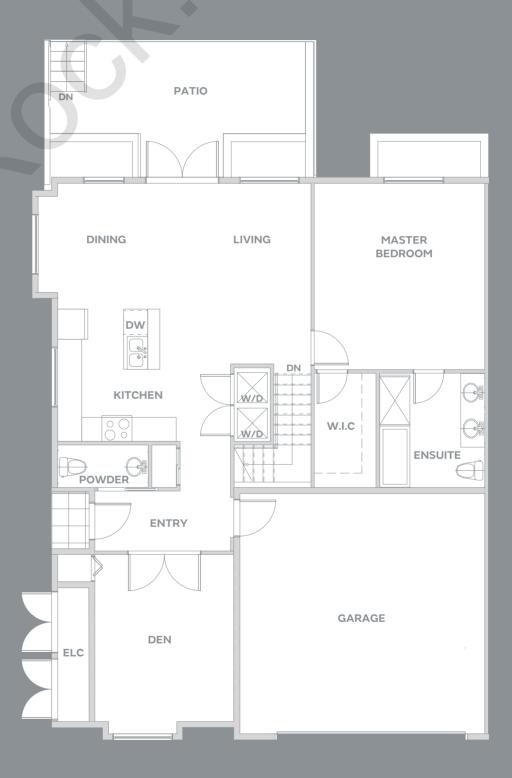

1460 – 1475 SF

3 BEDROOM + DEN 2.5 BATH

1492 – 1499 SF

B

4 BEDROOM + REC ROOM 3.5 BATH

2510 SF

BASEMENT MAIN UPPER

### $\overline{\mathrm{B1}}$

4 BEDROOM + REC ROOM 3.5 BATH

2556 SF

BASEMENT

MAIN

UPPER

B<sub>2</sub>

4 BEDROOM + REC ROOM 3.5 BATH

2510 SF

BASEMENT MAIN UPPER

**B**3

4 BEDROOM + REC ROOM 3.5 BATH

2851 SF

BASEMENT MAIN UPPER

C

MASTER ON THE MAIN 3 BED + DEN + REC ROOM 2.5 BATH