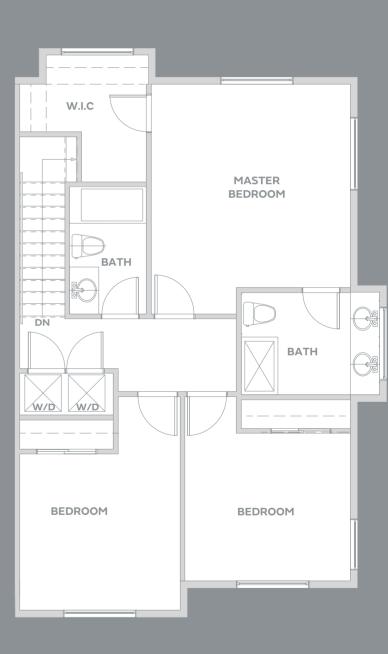

3 BEDROOM + DEN 2.5 BATH

1460 – 1477 SF

3 BEDROOM + DEN 2.5 BATH

1491 – 1494 SF

3 BEDROOM + DEN 2.5 BATH

1483 – 1516 SF

GROUND MAIN UPPER

3 BEDROOM + DEN 2.5 BATH

1460 – 1475 SF

3 BEDROOM + DEN 2.5 BATH

1492 – 1499 SF

B

4 BEDROOM + REC ROOM 3.5 BATH

2510 SF

BASEMENT MAIN UPPER