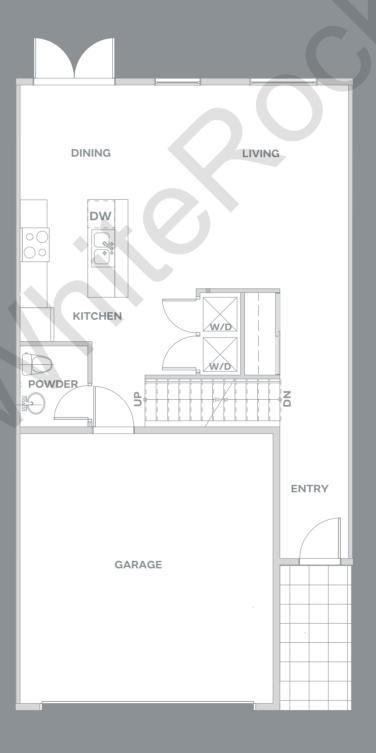

3 BEDROOM + DEN 2.5 BATH

1460 – 1477 SF

3 BEDROOM + DEN 2.5 BATH

1491 – 1494 SF

3 BEDROOM + DEN 2.5 BATH

1483 – 1516 SF

GROUND MAIN UPPER

3 BEDROOM + DEN 2.5 BATH

1460 – 1475 SF

3 BEDROOM + DEN 2.5 BATH

1492 – 1499 SF

B

4 BEDROOM + REC ROOM 3.5 BATH

2510 SF

BASEMENT MAIN UPPER