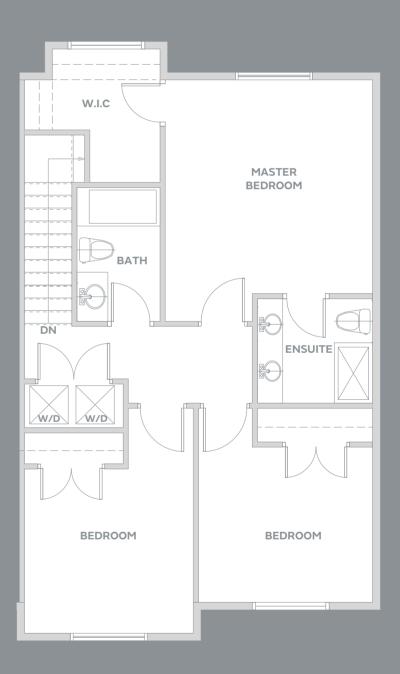

1460 – 1475 SF

3 BEDROOM + DEN 2.5 BATH

1492 – 1499 SF

B

4 BEDROOM + REC ROOM 3.5 BATH

2510 SF

BASEMENT MAIN UPPER