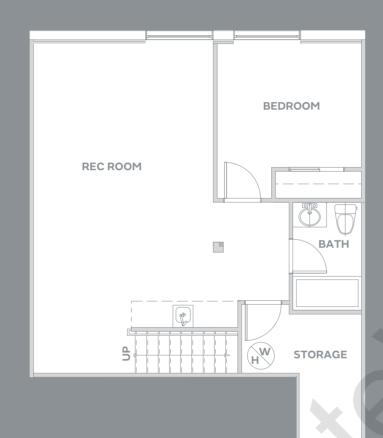

1460 – 1475 SF

3 BEDROOM + DEN 2.5 BATH

1492 – 1499 SF

B

4 BEDROOM + REC ROOM 3.5 BATH

2510 SF

BASEMENT MAIN UPPER

### $\overline{\mathrm{B1}}$

4 BEDROOM + REC ROOM 3.5 BATH

2556 SF

BASEMENT

MAIN

UPPER

B<sub>2</sub>

4 BEDROOM + REC ROOM 3.5 BATH

2510 SF

BASEMENT MAIN UPPER

**B**3

4 BEDROOM + REC ROOM 3.5 BATH

2851 SF

BASEMENT MAIN UPPER

C

MASTER ON THE MAIN 3 BED + DEN + REC ROOM 2.5 BATH