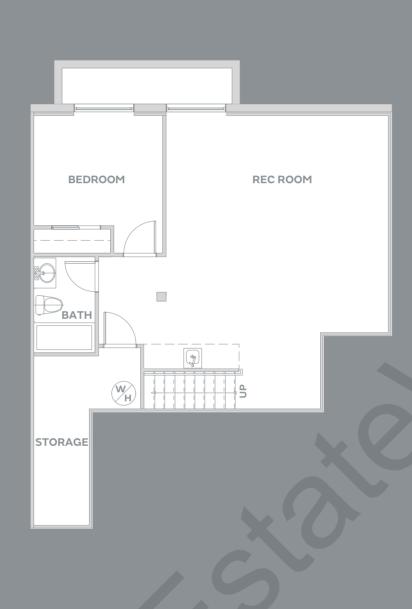

1460 – 1475 SF

3 BEDROOM + DEN 2.5 BATH

1492 – 1499 SF

B

4 BEDROOM + REC ROOM 3.5 BATH

2510 SF

BASEMENT MAIN UPPER

### $\overline{\mathrm{B1}}$

4 BEDROOM + REC ROOM 3.5 BATH

2556 SF

BASEMENT

MAIN

UPPER

B<sub>2</sub>

4 BEDROOM + REC ROOM 3.5 BATH

2510 SF

BASEMENT MAIN UPPER

**B**3

4 BEDROOM + REC ROOM 3.5 BATH

2851 SF

BASEMENT MAIN UPPER

C

MASTER ON THE MAIN 3 BED + DEN + REC ROOM 2.5 BATH