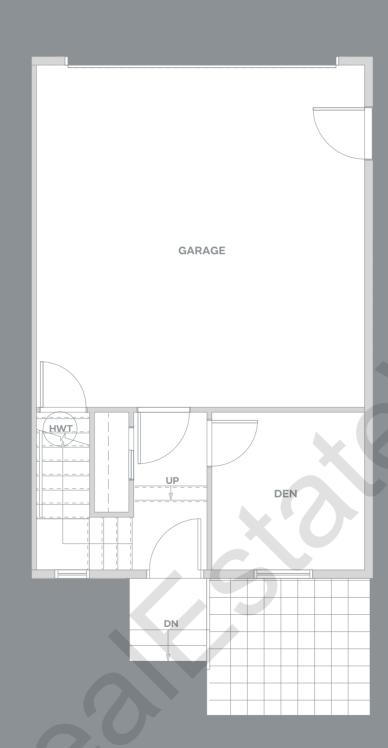

1460 – 1475 SF

3 BEDROOM + DEN 2.5 BATH

1492 – 1499 SF

B

4 BEDROOM + REC ROOM 3.5 BATH

2510 SF

BASEMENT MAIN UPPER

### $\overline{\mathrm{B1}}$

4 BEDROOM + REC ROOM 3.5 BATH

2556 SF

BASEMENT

MAIN

UPPER

B<sub>2</sub>

4 BEDROOM + REC ROOM 3.5 BATH

2510 SF

BASEMENT MAIN UPPER

**B**3

4 BEDROOM + REC ROOM 3.5 BATH

2851 SF

BASEMENT MAIN UPPER

C

MASTER ON THE MAIN 3 BED + DEN + REC ROOM 2.5 BATH