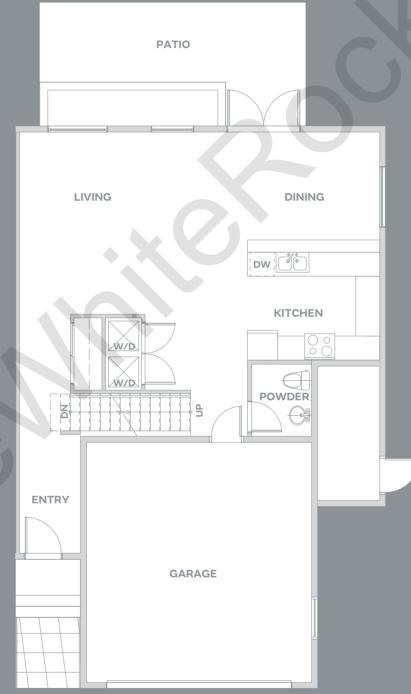

1460 – 1475 SF

3 BEDROOM + DEN 2.5 BATH

1492 – 1499 SF

B

4 BEDROOM + REC ROOM 3.5 BATH

2510 SF

BASEMENT MAIN UPPER

### $\overline{\mathrm{B1}}$

4 BEDROOM + REC ROOM 3.5 BATH

2556 SF

BASEMENT

MAIN

UPPER

B<sub>2</sub>

4 BEDROOM + REC ROOM 3.5 BATH

2510 SF

BASEMENT MAIN UPPER

**B**3

4 BEDROOM + REC ROOM 3.5 BATH

2851 SF

BASEMENT MAIN UPPER

C

MASTER ON THE MAIN 3 BED + DEN + REC ROOM 2.5 BATH