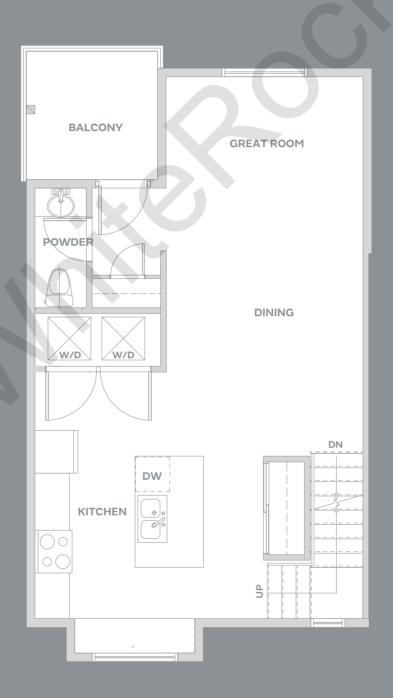

3 BEDROOM + DEN 2.5 BATH

1460 – 1477 SF

3 BEDROOM + DEN 2.5 BATH

1491 – 1494 SF

3 BEDROOM + DEN 2.5 BATH

1483 – 1516 SF

GROUND MAIN UPPER

3 BEDROOM + DEN 2.5 BATH

1460 – 1475 SF

3 BEDROOM + DEN 2.5 BATH

1492 – 1499 SF

B

4 BEDROOM + REC ROOM 3.5 BATH

2510 SF

BASEMENT MAIN UPPER