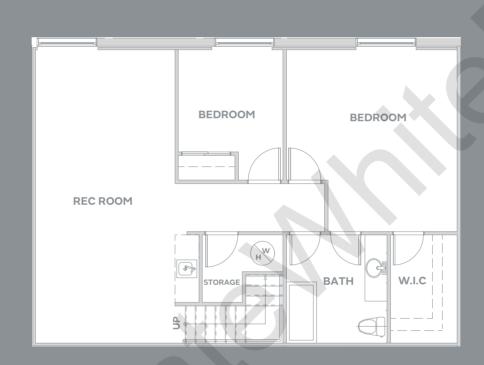

#### **C**1

MASTER ON THE MAIN 3 BED + DEN + REC ROOM 2.5 BATH

2216 SF

BASEMENT MAIN

3 BEDROOM + REC ROOM 2 FULL BATH + 2 HALF BATH

3 BEDROOM + REC ROOM 2 FULL BATH + 2 HALF BATH

3 BEDROOM + REC ROOM 2 FULL BATH + 2 HALF BATH

3 BEDROOM + REC ROOM 2 FULL BATH + 2 HALF BATH

3 BEDROOM + REC ROOM 2 FULL BATH + 2 HALF BATH