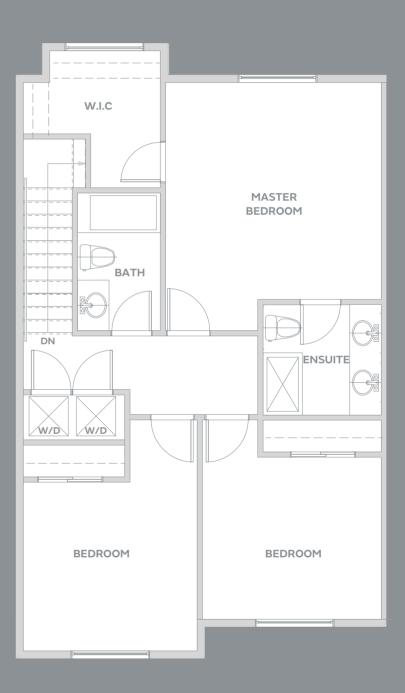

1460 – 1475 SF

3 BEDROOM + DEN 2.5 BATH

1492 – 1499 SF

B

4 BEDROOM + REC ROOM 3.5 BATH

2510 SF

BASEMENT MAIN UPPER

### $\overline{\mathrm{B1}}$

4 BEDROOM + REC ROOM 3.5 BATH

2556 SF

BASEMENT

MAIN

UPPER

B<sub>2</sub>

4 BEDROOM + REC ROOM 3.5 BATH

2510 SF

BASEMENT MAIN UPPER

**B**3

4 BEDROOM + REC ROOM 3.5 BATH

2851 SF

BASEMENT MAIN UPPER

C

MASTER ON THE MAIN 3 BED + DEN + REC ROOM 2.5 BATH