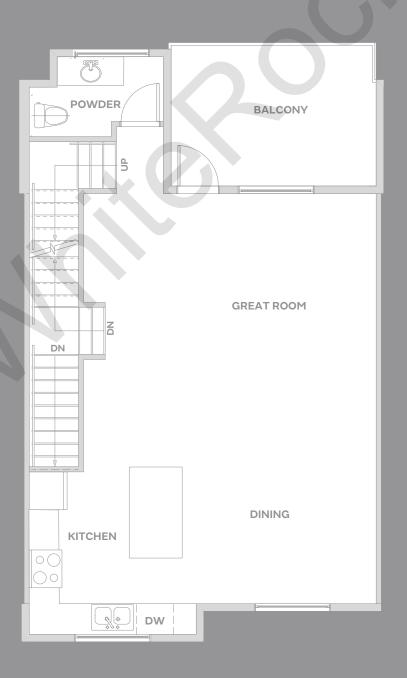

3 BEDROOM + DEN 2.5 BATH

1460 – 1477 SF

3 BEDROOM + DEN 2.5 BATH

1491 – 1494 SF

3 BEDROOM + DEN 2.5 BATH

1483 – 1516 SF

GROUND MAIN UPPER

3 BEDROOM + DEN 2.5 BATH

1460 – 1475 SF

3 BEDROOM + DEN 2.5 BATH

1492 – 1499 SF

B

4 BEDROOM + REC ROOM 3.5 BATH

2510 SF

BASEMENT MAIN UPPER