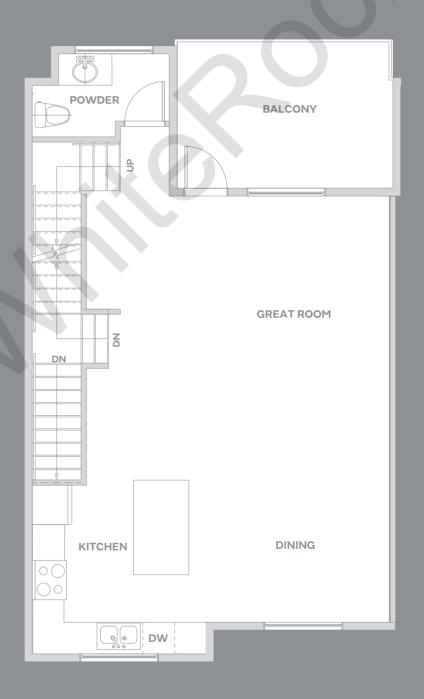

1460 – 1475 SF

3 BEDROOM + DEN 2.5 BATH

1492 – 1499 SF

B

4 BEDROOM + REC ROOM 3.5 BATH

2510 SF

BASEMENT MAIN UPPER

### $\overline{\mathrm{B1}}$

4 BEDROOM + REC ROOM 3.5 BATH

2556 SF

BASEMENT

MAIN

UPPER

B<sub>2</sub>

4 BEDROOM + REC ROOM 3.5 BATH

2510 SF

BASEMENT MAIN UPPER

**B**3

4 BEDROOM + REC ROOM 3.5 BATH

2851 SF

BASEMENT MAIN UPPER

C

MASTER ON THE MAIN 3 BED + DEN + REC ROOM 2.5 BATH