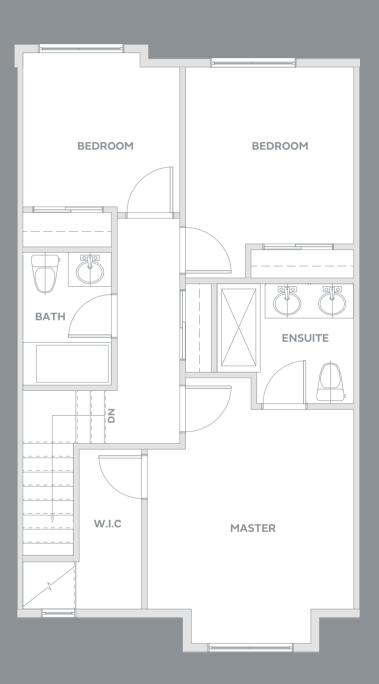

3 BEDROOM + DEN 2.5 BATH

1460 – 1477 SF

3 BEDROOM + DEN 2.5 BATH

1491 – 1494 SF

3 BEDROOM + DEN 2.5 BATH

1483 – 1516 SF

GROUND MAIN UPPER

3 BEDROOM + DEN 2.5 BATH

1460 – 1475 SF

3 BEDROOM + DEN 2.5 BATH

1492 – 1499 SF

B

4 BEDROOM + REC ROOM 3.5 BATH

2510 SF

BASEMENT MAIN UPPER