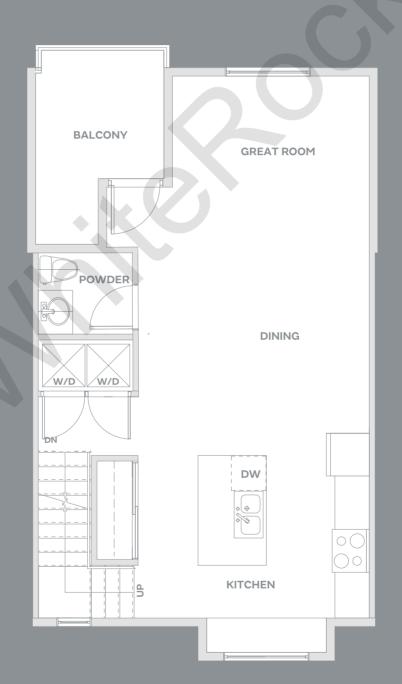

3 BEDROOM + DEN 2.5 BATH

1460 – 1477 SF

3 BEDROOM + DEN 2.5 BATH

1491 – 1494 SF

3 BEDROOM + DEN 2.5 BATH

1483 – 1516 SF

GROUND MAIN UPPER

3 BEDROOM + DEN 2.5 BATH

1460 – 1475 SF

3 BEDROOM + DEN 2.5 BATH

1492 – 1499 SF

B

4 BEDROOM + REC ROOM 3.5 BATH

2510 SF

BASEMENT MAIN UPPER