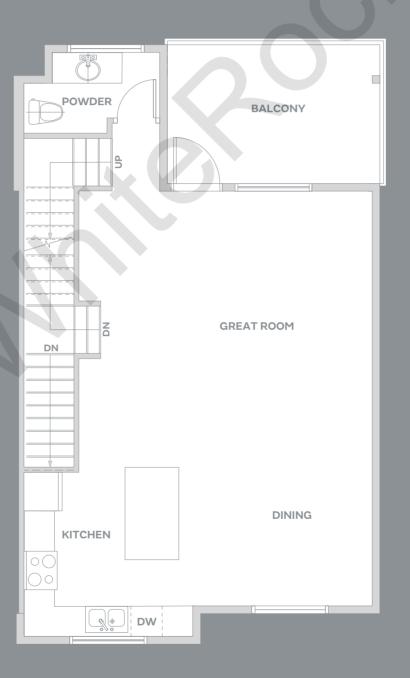

3 BEDROOM + DEN 2.5 BATH

1460 – 1477 SF

3 BEDROOM + DEN 2.5 BATH

1491 – 1494 SF

3 BEDROOM + DEN 2.5 BATH

1483 – 1516 SF

GROUND MAIN UPPER

3 BEDROOM + DEN 2.5 BATH

1460 – 1475 SF

3 BEDROOM + DEN 2.5 BATH

1492 – 1499 SF

B

4 BEDROOM + REC ROOM 3.5 BATH

2510 SF

BASEMENT MAIN UPPER