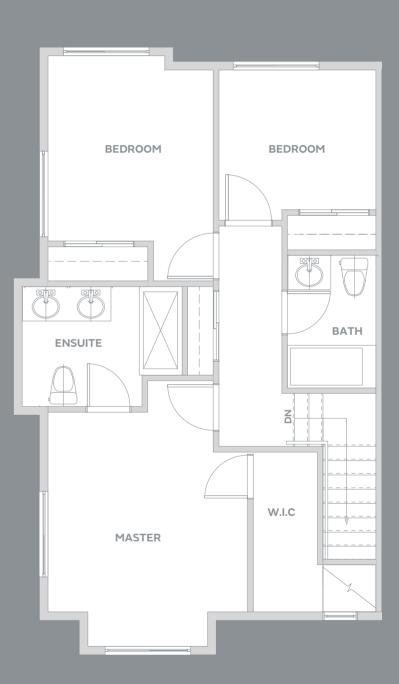

3 BEDROOM + DEN 2.5 BATH

1460 – 1477 SF

3 BEDROOM + DEN 2.5 BATH

1491 – 1494 SF

3 BEDROOM + DEN 2.5 BATH

1483 – 1516 SF

GROUND MAIN UPPER

3 BEDROOM + DEN 2.5 BATH

1460 – 1475 SF

3 BEDROOM + DEN 2.5 BATH

1492 – 1499 SF

B

4 BEDROOM + REC ROOM 3.5 BATH

2510 SF

BASEMENT MAIN UPPER