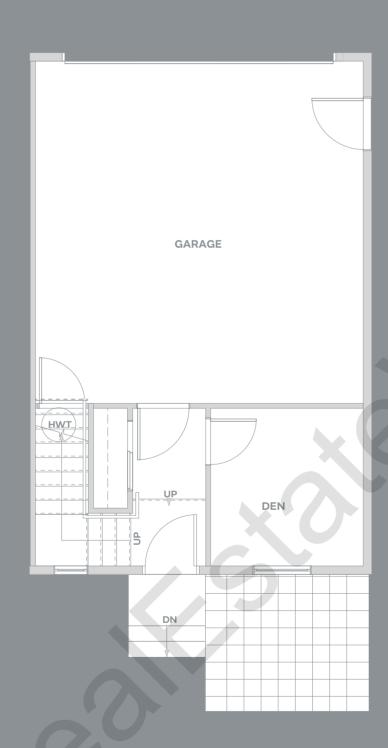

1460 – 1475 SF

3 BEDROOM + DEN 2.5 BATH

1492 – 1499 SF

B

4 BEDROOM + REC ROOM 3.5 BATH

2510 SF

BASEMENT MAIN UPPER

### $\overline{\mathrm{B1}}$

4 BEDROOM + REC ROOM 3.5 BATH

2556 SF

BASEMENT

MAIN

UPPER

B<sub>2</sub>

4 BEDROOM + REC ROOM 3.5 BATH

2510 SF

BASEMENT MAIN UPPER

**B**3

4 BEDROOM + REC ROOM 3.5 BATH

2851 SF

BASEMENT MAIN UPPER

C

MASTER ON THE MAIN 3 BED + DEN + REC ROOM 2.5 BATH

2180 SF

BASEMENT MAIN