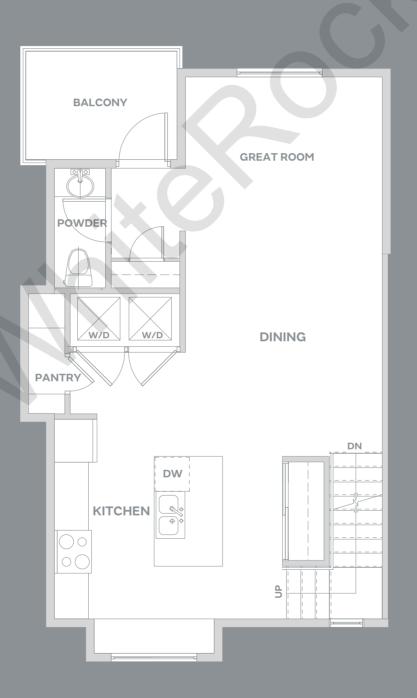

3 BEDROOM + DEN 2.5 BATH

1460 – 1477 SF

3 BEDROOM + DEN 2.5 BATH

1491 – 1494 SF

3 BEDROOM + DEN 2.5 BATH

1483 – 1516 SF

GROUND MAIN UPPER

3 BEDROOM + DEN 2.5 BATH

1460 – 1475 SF

3 BEDROOM + DEN 2.5 BATH

1492 – 1499 SF

B

4 BEDROOM + REC ROOM 3.5 BATH

2510 SF

BASEMENT MAIN UPPER