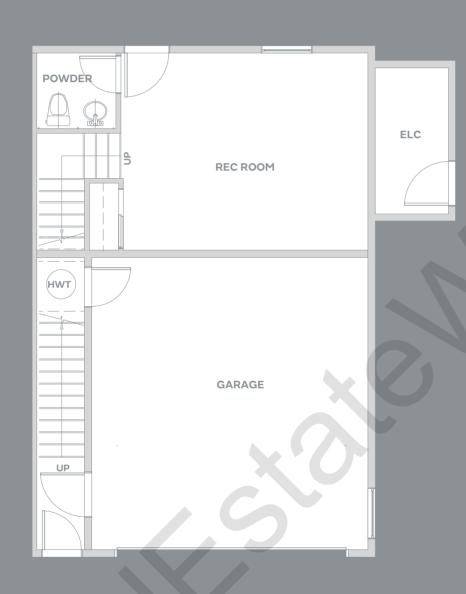

1460 – 1475 SF

3 BEDROOM + DEN 2.5 BATH

1492 – 1499 SF

B

4 BEDROOM + REC ROOM 3.5 BATH

2510 SF

BASEMENT MAIN UPPER

### $\overline{\mathrm{B1}}$

4 BEDROOM + REC ROOM 3.5 BATH

2556 SF

BASEMENT

MAIN

UPPER

B<sub>2</sub>

4 BEDROOM + REC ROOM 3.5 BATH

2510 SF

BASEMENT MAIN UPPER

**B**3

4 BEDROOM + REC ROOM 3.5 BATH

2851 SF

BASEMENT MAIN UPPER

C

MASTER ON THE MAIN 3 BED + DEN + REC ROOM 2.5 BATH