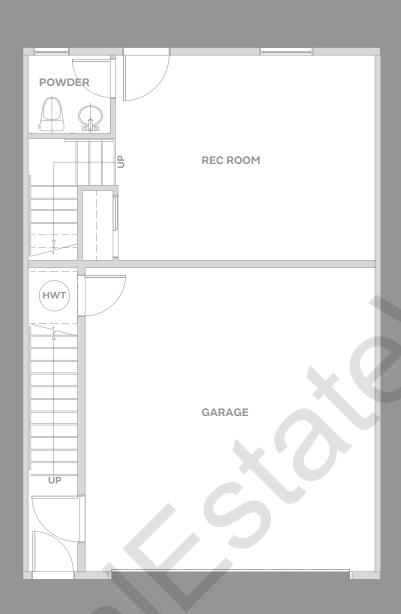

2510 SF

BASEMENT MAIN UPPER

**B**3

4 BEDROOM + REC ROOM 3.5 BATH

2851 SF

BASEMENT MAIN UPPER

C

MASTER ON THE MAIN 3 BED + DEN + REC ROOM 2.5 BATH

2180 SF

BASEMENT MAIN

#### **C**1

MASTER ON THE MAIN 3 BED + DEN + REC ROOM 2.5 BATH

2216 SF

BASEMENT MAIN

3 BEDROOM + REC ROOM 2 FULL BATH + 2 HALF BATH

3 BEDROOM + REC ROOM 2 FULL BATH + 2 HALF BATH

3 BEDROOM + REC ROOM 2 FULL BATH + 2 HALF BATH