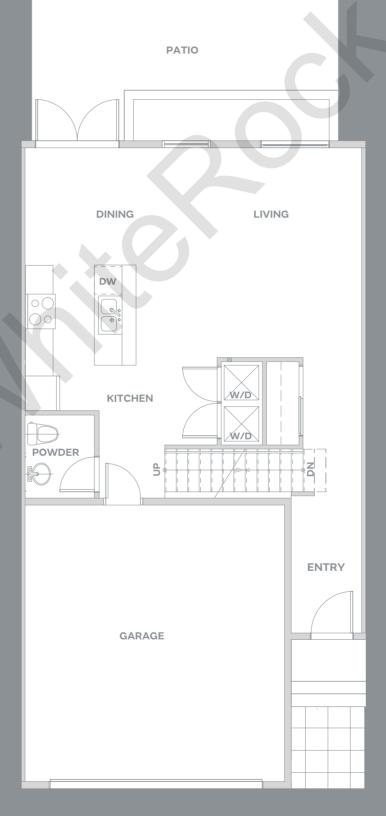

2510 SF

BASEMENT MAIN UPPER

**B**3

4 BEDROOM + REC ROOM 3.5 BATH

2851 SF

BASEMENT MAIN UPPER

C

MASTER ON THE MAIN 3 BED + DEN + REC ROOM 2.5 BATH

2180 SF

BASEMENT MAIN

#### **C**1

MASTER ON THE MAIN 3 BED + DEN + REC ROOM 2.5 BATH

2216 SF

BASEMENT MAIN

3 BEDROOM + REC ROOM 2 FULL BATH + 2 HALF BATH

3 BEDROOM + REC ROOM 2 FULL BATH + 2 HALF BATH

3 BEDROOM + REC ROOM 2 FULL BATH + 2 HALF BATH