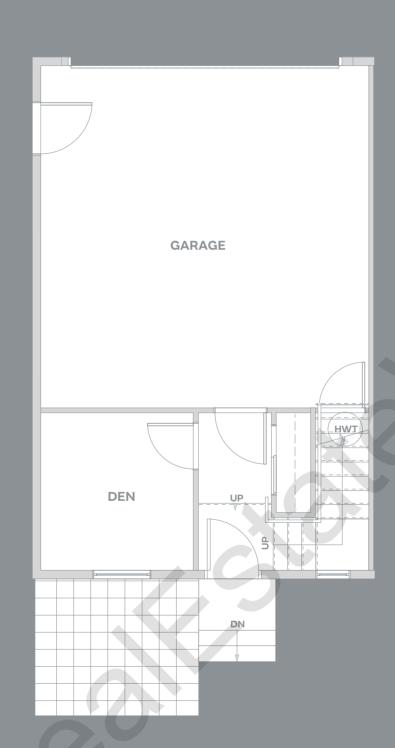

3 BEDROOM + DEN 2.5 BATH

1460 – 1477 SF

3 BEDROOM + DEN 2.5 BATH

1491 – 1494 SF

3 BEDROOM + DEN 2.5 BATH

1483 – 1516 SF

GROUND MAIN UPPER

3 BEDROOM + DEN 2.5 BATH

1460 – 1475 SF

3 BEDROOM + DEN 2.5 BATH

1492 – 1499 SF

B

4 BEDROOM + REC ROOM 3.5 BATH

2510 SF

BASEMENT MAIN UPPER