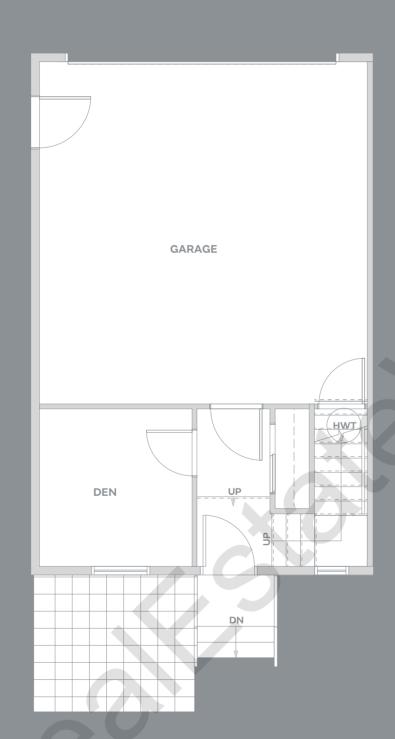

1460 – 1475 SF

3 BEDROOM + DEN 2.5 BATH

1492 – 1499 SF

B

4 BEDROOM + REC ROOM 3.5 BATH

2510 SF

BASEMENT MAIN UPPER

### $\overline{\mathrm{B1}}$

4 BEDROOM + REC ROOM 3.5 BATH

2556 SF

BASEMENT

MAIN

UPPER

B<sub>2</sub>

4 BEDROOM + REC ROOM 3.5 BATH