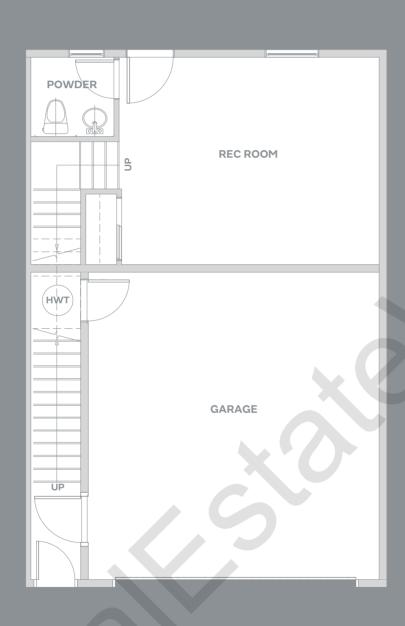

1460 – 1475 SF

3 BEDROOM + DEN 2.5 BATH

1492 – 1499 SF

B

4 BEDROOM + REC ROOM 3.5 BATH

2510 SF

BASEMENT MAIN UPPER

### $\overline{\mathrm{B1}}$

4 BEDROOM + REC ROOM 3.5 BATH

2556 SF

BASEMENT

MAIN

UPPER

B<sub>2</sub>

4 BEDROOM + REC ROOM 3.5 BATH

2510 SF

BASEMENT MAIN UPPER

**B**3

4 BEDROOM + REC ROOM 3.5 BATH

2851 SF

BASEMENT MAIN UPPER

C

MASTER ON THE MAIN 3 BED + DEN + REC ROOM 2.5 BATH