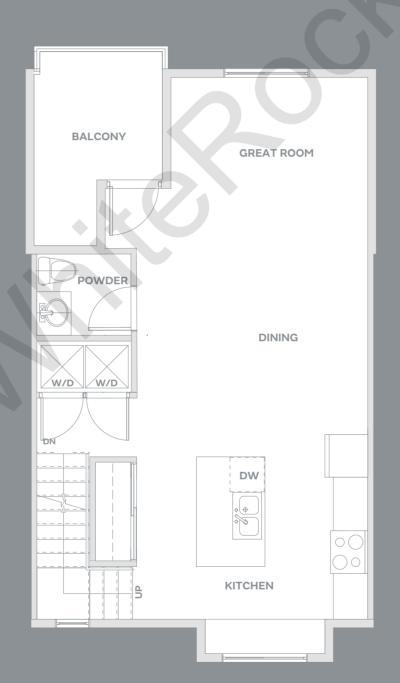

2510 SF

BASEMENT MAIN UPPER

**B**3

4 BEDROOM + REC ROOM 3.5 BATH

2851 SF

BASEMENT MAIN UPPER

C

MASTER ON THE MAIN 3 BED + DEN + REC ROOM 2.5 BATH

2180 SF

BASEMENT MAIN

#### **C**1

MASTER ON THE MAIN 3 BED + DEN + REC ROOM 2.5 BATH

2216 SF

BASEMENT MAIN

3 BEDROOM + REC ROOM 2 FULL BATH + 2 HALF BATH

3 BEDROOM + REC ROOM 2 FULL BATH + 2 HALF BATH

3 BEDROOM + REC ROOM 2 FULL BATH + 2 HALF BATH